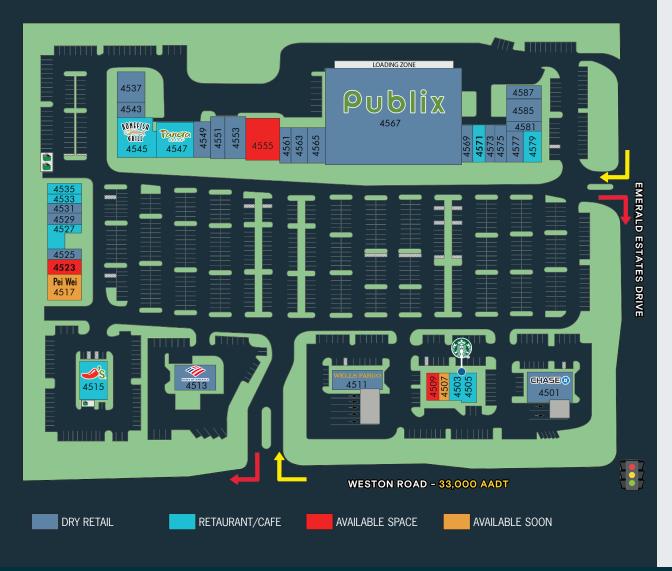

# site plan

| 4503-4505Starbucks2,500 SF4507UBreakIFix762 SF4509Available1,238 SF4511Wells Fargo4,232 SF4513Bank of America4,696 SF4515Chili's Bar & Grill5,594 SF4515Chili's Bar & Grill5,594 SF4517Pei Wei3,100 SF4523Available1,700 SF4525European Wax Salon1,200 SF4527Anthony's Coal Fired Pizza2,100 SF4531Isabel Boutique1,200 SF4533El Gallo Taqueria1,200 SF4535Cold Stone Creamery1,200 SF4536Bonefish Grill5,000 SF4543Aries Physical Therapy1,500 SF4545Bonefish Grill5,000 SF45514Ever Young2,060 SF4553Solis Mammography2,940 SF4553Solis Mammography2,940 SF4565Sally's Beauty Salon2,100 SF4567Publix44,840 SF4569Publix Liquor1,400 SF4567Publix44,840 SF4569Publix Liquor1,400 SF4573White Lotus Boutique1,400 SF4575Pure Barre1,400 SF4575Pure Barre1,400 SF4577Weston Eye Center1,800 SF4578Wore Cancer1,800 SF4579Little Hen1,800 SF4575Pure Barre1,400 SF4575Pure Barre1,400 SF | 4501      | Chase Bank                 | 4,000 SF  |
|-----------------------------------------------------------------------------------------------------------------------------------------------------------------------------------------------------------------------------------------------------------------------------------------------------------------------------------------------------------------------------------------------------------------------------------------------------------------------------------------------------------------------------------------------------------------------------------------------------------------------------------------------------------------------------------------------------------------------------------------------------------------------------------------------------------------------------------------------------------------------------------------|-----------|----------------------------|-----------|
| 4509Available1,238 SF4511Wells Fargo4,232 SF4513Bank of America4,696 SF4515Chili's Bar & Grill5,594 SF4517Pei Wei3,100 SF4523Available1,700 SF4525European Wax Salon1,200 SF4527Anthony's Coal Fired Pizza2,100 SF4529MIA of London1,200 SF4531Isabel Boutique1,200 SF4533El Gallo Taqueria1,200 SF4535Cold Stone Creamery1,200 SF4535Cold Stone Creamery1,200 SF4537Dental Health Group3,000 SF4543Aries Physical Therapy1,500 SF4545Bonefish Grill5,000 SF4547Panera Bread Company4,500 SF45514Ever Young2,060 SF4553Solis Mammography2,940 SF4555Available5,000 SF4561Hydra Salon1,260 SF4565Sally's Beauty Salon2,100 SF4567Publix44,840 SF4569Publix Liquor1,400 SF4567Publix44,840 SF4569Publix Liquor1,400 SF4571The Smash1,400 SF4575Pure Barre1,400 SF4579Little Hen1,800 SF4579Little Hen1,800 SF4581The UPS Store1,080 SF4585Weston Rd Animal Hospital2,700 SF               | 4503-4505 | Starbucks                  | 2,500 SF  |
| 4511Wells Fargo4,232 SF4513Bank of America4,696 SF4515Chili's Bar & Grill5,594 SF4517Pei Wei3,100 SF4523Available1,700 SF4525European Wax Salon1,200 SF4527Anthony's Coal Fired Pizza2,100 SF4529MIA of London1,200 SF4531Isabel Boutique1,200 SF4533El Gallo Taqueria1,200 SF4535Cold Stone Creamery1,200 SF4535Cold Stone Creamery1,200 SF4537Dental Health Group3,000 SF4543Aries Physical Therapy1,500 SF4545Bonefish Grill5,000 SF4547Panera Bread Company4,500 SF4549Venetian Nail Spa2,060 SF4553Solis Mammography2,940 SF4555Available5,000 SF4561Hydra Salon1,260 SF4565Sally's Beauty Salon2,100 SF4565Sally's Beauty Salon2,100 SF4567Publix44,840 SF4569Publix Liquor1,400 SF4571The Smash1,400 SF4573White Lotus Boutique1,400 SF4575Pure Barre1,400 SF4579Little Hen1,800 SF4581The UPS Store1,080 SF4585Weston Rd Animal Hospital2,700 SF                                | 4507      | UBreakIFix                 | 762 SF    |
| 4513Bank of America4,696 SF4515Chili's Bar & Grill5,594 SF4517Pei Wei3,100 SF4523Available1,700 SF4525European Wax Salon1,200 SF4527Anthony's Coal Fired Pizza2,100 SF4529MIA of London1,200 SF4531Isabel Boutique1,200 SF4533El Gallo Taqueria1,200 SF4535Cold Stone Creamery1,200 SF4537Dental Health Group3,000 SF4543Aries Physical Therapy1,500 SF4545Bonefish Grill5,000 SF4545Bonefish Grill5,000 SF4549Venetian Nail Spa2,060 SF45514Ever Young2,060 SF4553Solis Mammography2,940 SF4561Hydra Salon1,260 SF4565Sally's Beauty Salon2,100 SF4567Publix44,840 SF4569Publix Liquor1,400 SF4573White Lotus Boutique1,400 SF4575Pure Barre1,400 SF4575Pure Barre1,800 SF4577Weston Eye Center1,800 SF4581The UPS Store1,080 SF4585Weston Rd Animal Hospital2,700 SF                                                                                                                  | 4509      | Available                  | 1,238 SF  |
| 4515Chili's Bar & Grill5,594 SF4517Pei Wei3,100 SF4523Available1,700 SF4525European Wax Salon1,200 SF4527Anthony's Coal Fired Pizza2,100 SF4529MIA of London1,200 SF4531Isabel Boutique1,200 SF4533El Gallo Taqueria1,200 SF4535Cold Stone Creamery1,200 SF4537Dental Health Group3,000 SF4543Aries Physical Therapy1,500 SF4545Bonefish Grill5,000 SF4547Panera Bread Company4,500 SF45514Ever Young2,060 SF4553Solis Mammography2,940 SF4561Hydra Salon1,260 SF4565Sally's Beauty Salon2,100 SF4567Publix44,840 SF4569Publix Liquor1,400 SF4573White Lotus Boutique1,400 SF4573White Lotus Boutique1,400 SF4575Pure Barre1,800 SF4575Pure Barre1,800 SF4579Little Hen1,800 SF4581The UPS Store1,080 SF4585Weston Rd Animal Hospital2,700 SF                                                                                                                                           | 4511      | Wells Fargo                | 4,232 SF  |
| 4517Pei Wei3,100 SF4523Available1,700 SF4525European Wax Salon1,200 SF4527Anthony's Coal Fired Pizza2,100 SF4529MIA of London1,200 SF4531Isabel Boutique1,200 SF4533El Gallo Taqueria1,200 SF4535Cold Stone Creamery1,200 SF4537Dental Health Group3,000 SF4543Aries Physical Therapy1,500 SF4545Bonefish Grill5,000 SF4547Panera Bread Company4,500 SF4549Venetian Nail Spa2,080 SF4553Solis Mammography2,940 SF4561Hydra Salon1,260 SF4563Gaia Spa2,240 SF4565Sally's Beauty Salon2,100 SF4569Publix44,840 SF4569Publix Liquor1,400 SF4571The Smash1,400 SF4575Pure Barre1,400 SF4577Weston Eye Center1,800 SF4581The UPS Store1,080 SF4585Weston Rd Animal Hospital2,700 SF                                                                                                                                                                                                          | 4513      | Bank of America            | 4,696 SF  |
| 4523Available1,700 SF4525European Wax Salon1,200 SF4527Anthony's Coal Fired Pizza2,100 SF4529MIA of London1,200 SF4531Isabel Boutique1,200 SF4533El Gallo Taqueria1,200 SF4535Cold Stone Creamery1,200 SF4537Dental Health Group3,000 SF4543Aries Physical Therapy1,500 SF4545Bonefish Grill5,000 SF4547Panera Bread Company4,500 SF45514Ever Young2,060 SF4553Solis Mammography2,940 SF4561Hydra Salon1,260 SF4565Sally's Beauty Salon2,100 SF4567Publix44,840 SF4569Publix Liquor1,400 SF4571The Smash1,400 SF4573White Lotus Boutique1,400 SF4575Pure Barre1,400 SF4577Weston Eye Center1,800 SF4581The UPS Store1,080 SF4585Weston Rd Animal Hospital2,700 SF                                                                                                                                                                                                                       | 4515      | Chili's Bar & Grill        | 5,594 SF  |
| 4525European Wax Salon1,200 SF4527Anthony's Coal Fired Pizza2,100 SF4529MIA of London1,200 SF4531Isabel Boutique1,200 SF4533El Gallo Taqueria1,200 SF4535Cold Stone Creamery1,200 SF4537Dental Health Group3,000 SF4543Aries Physical Therapy1,500 SF4545Bonefish Grill5,000 SF4547Panera Bread Company4,500 SF4549Venetian Nail Spa2,080 SF45514Ever Young2,060 SF4553Solis Mammography2,940 SF4563Gaia Spa2,240 SF4565Sally's Beauty Salon2,100 SF4567Publix44,840 SF4569Publix Liquor1,400 SF4573White Lotus Boutique1,400 SF4575Pure Barre1,400 SF4575Pure Barre1,800 SF4579Little Hen1,800 SF4581The UPS Store1,080 SF4585Weston Rd Animal Hospital2,700 SF                                                                                                                                                                                                                        | 4517      | Pei Wei                    | 3,100 SF  |
| 4527Anthony's Coal Fired Pizza2,100 SF4529MIA of London1,200 SF4531Isabel Boutique1,200 SF4533El Gallo Taqueria1,200 SF4535Cold Stone Creamery1,200 SF4535Cold Stone Creamery1,200 SF4537Dental Health Group3,000 SF4543Aries Physical Therapy1,500 SF4545Bonefish Grill5,000 SF4547Panera Bread Company4,500 SF4549Venetian Nail Spa2,080 SF4553Solis Mammography2,940 SF4561Hydra Salon1,260 SF4563Gaia Spa2,240 SF4565Sally's Beauty Salon2,100 SF4567Publix44,840 SF4569Publix Liquor1,400 SF4573White Lotus Boutique1,400 SF4575Pure Barre1,400 SF4575Pure Barre1,800 SF4579Little Hen1,800 SF4581The UPS Store1,080 SF4585Weston Rd Animal Hospital2,700 SF                                                                                                                                                                                                                       | 4523      | Available                  | 1,700 SF  |
| 4529MIA of London1,200 SF4531Isabel Boutique1,200 SF4533El Gallo Taqueria1,200 SF4533El Gallo Taqueria1,200 SF4535Cold Stone Creamery1,200 SF4537Dental Health Group3,000 SF4543Aries Physical Therapy1,500 SF4545Bonefish Grill5,000 SF4547Panera Bread Company4,500 SF4549Venetian Nail Spa2,060 SF4553Solis Mammography2,940 SF4555Available5,000 SF4561Hydra Salon1,260 SF4563Gaia Spa2,240 SF4565Sally's Beauty Salon2,100 SF4567Publix44,840 SF4569Publix Liquor1,400 SF4571The Smash1,400 SF4575Pure Barre1,400 SF4577Weston Eye Center1,800 SF4581The UPS Store1,080 SF4585Weston Rd Animal Hospital2,700 SF                                                                                                                                                                                                                                                                    | 4525      | European Wax Salon         | 1,200 SF  |
| 4531 Isabel Boutique 1,200 SF   4533 El Gallo Taqueria 1,200 SF   4535 Cold Stone Creamery 1,200 SF   4537 Dental Health Group 3,000 SF   4543 Aries Physical Therapy 1,500 SF   4545 Bonefish Grill 5,000 SF   4547 Panera Bread Company 4,500 SF   4549 Venetian Nail Spa 2,080 SF   4551 4Ever Young 2,060 SF   4553 Solis Mammography 2,940 SF   4561 Hydra Salon 1,260 SF   4563 Gaia Spa 2,240 SF   4565 Sally's Beauty Salon 2,100 SF   4567 Publix 44,840 SF   4569 Publix Liquor 1,400 SF   4571 The Smash 1,400 SF   4573 White Lotus Boutique 1,400 SF   4577 Weston Eye Center 1,800 SF   4579 Little Hen 1,800 SF   4579 Little Hen 1,800 SF   4581 The UPS Store 1,080 SF   4585 Weston Rd Animal Hospital </th <th>4527</th> <th>Anthony's Coal Fired Pizza</th> <th>2,100 SF</th>                                                                                       | 4527      | Anthony's Coal Fired Pizza | 2,100 SF  |
| 4533El Gallo Taqueria1,200 SF4535Cold Stone Creamery1,200 SF4537Dental Health Group3,000 SF4543Aries Physical Therapy1,500 SF4545Bonefish Grill5,000 SF4547Panera Bread Company4,500 SF4549Venetian Nail Spa2,060 SF4553Solis Mammography2,940 SF4563Gaia Spa2,240 SF4563Gaia Spa2,240 SF4565Sally's Beauty Salon2,100 SF4567Publix44,840 SF4569Publix Liquor1,400 SF4573White Lotus Boutique1,400 SF4575Pure Barre1,400 SF4577Weston Eye Center1,800 SF4581The UPS Store1,080 SF4585Weston Rd Animal Hospital2,700 SF                                                                                                                                                                                                                                                                                                                                                                  | 4529      | MIA of London              | 1,200 SF  |
| 4535Cold Stone Creamery1,200 SF4537Dental Health Group3,000 SF4543Aries Physical Therapy1,500 SF4543Aries Physical Therapy1,500 SF4545Bonefish Grill5,000 SF4547Panera Bread Company4,500 SF4549Venetian Nail Spa2,080 SF45514Ever Young2,060 SF4553Solis Mammography2,940 SF4564Hydra Salon1,260 SF4565Sally's Beauty Salon2,100 SF4567Publix44,840 SF4569Publix Liquor1,400 SF4571The Smash1,400 SF4575Pure Barre1,400 SF4577Weston Eye Center1,800 SF4581The UPS Store1,080 SF4585Weston Rd Animal Hospital2,700 SF                                                                                                                                                                                                                                                                                                                                                                  | 4531      | Isabel Boutique            | 1,200 SF  |
| 4537Dental Health Group3,000 SF4543Aries Physical Therapy1,500 SF4543Bonefish Grill5,000 SF4545Bonefish Grill5,000 SF4547Panera Bread Company4,500 SF4549Venetian Nail Spa2,080 SF45514Ever Young2,060 SF4553Solis Mammography2,940 SF4555Available5,000 SF4561Hydra Salon1,260 SF4563Gaia Spa2,240 SF4565Sally's Beauty Salon2,100 SF4567Publix44,840 SF4569Publix Liquor1,400 SF4571The Smash1,400 SF4573White Lotus Boutique1,400 SF4575Pure Barre1,400 SF4579Little Hen1,800 SF4581The UPS Store1,080 SF4585Weston Rd Animal Hospital2,700 SF                                                                                                                                                                                                                                                                                                                                       | 4533      | El Gallo Taqueria          | 1,200 SF  |
| 4543Aries Physical Therapy1,500 SF4543Aries Physical Therapy1,500 SF4545Bonefish Grill5,000 SF4547Panera Bread Company4,500 SF4549Venetian Nail Spa2,080 SF45514Ever Young2,060 SF4553Solis Mammography2,940 SF4555Available5,000 SF4561Hydra Salon1,260 SF4563Gaia Spa2,240 SF4565Sally's Beauty Salon2,100 SF4569Publix Liquor1,400 SF4571The Smash1,400 SF4573White Lotus Boutique1,400 SF4575Pure Barre1,400 SF4579Little Hen1,800 SF4581The UPS Store1,080 SF4585Weston Rd Animal Hospital2,700 SF                                                                                                                                                                                                                                                                                                                                                                                 | 4535      | Cold Stone Creamery        | 1,200 SF  |
| 4545 Bonefish Grill 5,000 SF   4547 Panera Bread Company 4,500 SF   4549 Venetian Nail Spa 2,080 SF   4551 4Ever Young 2,060 SF   4553 Solis Mammography 2,940 SF   4555 Available 5,000 SF   4561 Hydra Salon 1,260 SF   4563 Gaia Spa 2,240 SF   4565 Sally's Beauty Salon 2,100 SF   4567 Publix 44,840 SF   4569 Publix Liquor 1,400 SF   4573 White Lotus Boutique 1,400 SF   4575 Pure Barre 1,400 SF   4577 Weston Eye Center 1,800 SF   4579 Little Hen 1,800 SF   4581 The UPS Store 1,080 SF   4585 Weston Rd Animal Hospital 2,700 SF                                                                                                                                                                                                                                                                                                                                        | 4537      | Dental Health Group        | 3,000 SF  |
| 4547 Panera Bread Company 4,500 SF   4549 Venetian Nail Spa 2,080 SF   4551 4Ever Young 2,060 SF   4553 Solis Mammography 2,940 SF   4555 Available 5,000 SF   4561 Hydra Salon 1,260 SF   4563 Gaia Spa 2,240 SF   4565 Sally's Beauty Salon 2,100 SF   4567 Publix 44,840 SF   4569 Publix Liquor 1,400 SF   4573 White Lotus Boutique 1,400 SF   4575 Pure Barre 1,400 SF   4577 Weston Eye Center 1,800 SF   4579 Little Hen 1,800 SF   4581 The UPS Store 1,080 SF   4585 Weston Rd Animal Hospital 2,700 SF                                                                                                                                                                                                                                                                                                                                                                       | 4543      | Aries Physical Therapy     | 1,500 SF  |
| 4549Venetian Nail Spa2,080 SF45514Ever Young2,060 SF4553Solis Mammography2,940 SF4553Available5,000 SF4555Available5,000 SF4561Hydra Salon1,260 SF4563Gaia Spa2,240 SF4565Sally's Beauty Salon2,100 SF4567Publix44,840 SF4569Publix Liquor1,400 SF4571The Smash1,400 SF4573White Lotus Boutique1,400 SF4575Pure Barre1,400 SF4577Weston Eye Center1,800 SF4581The UPS Store1,080 SF4585Weston Rd Animal Hospital2,700 SF                                                                                                                                                                                                                                                                                                                                                                                                                                                                | 4545      | Bonefish Grill             | 5,000 SF  |
| 4551 4Ever Young 2,060 SF   4553 Solis Mammography 2,940 SF   4555 Available 5,000 SF   4561 Hydra Salon 1,260 SF   4563 Gaia Spa 2,240 SF   4565 Sally's Beauty Salon 2,100 SF   4567 Publix 44,840 SF   4569 Publix Liquor 1,400 SF   4573 White Lotus Boutique 1,400 SF   4575 Pure Barre 1,400 SF   4577 Weston Eye Center 1,800 SF   4579 Little Hen 1,800 SF   4581 The UPS Store 1,080 SF   4585 Weston Rd Animal Hospital 2,700 SF                                                                                                                                                                                                                                                                                                                                                                                                                                              | 4547      | Panera Bread Company       | 4,500 SF  |
| 4553 Solis Mammography 2,940 SF   4555 Available 5,000 SF   4561 Hydra Salon 1,260 SF   4563 Gaia Spa 2,240 SF   4565 Sally's Beauty Salon 2,100 SF   4567 Publix 44,840 SF   4569 Publix Liquor 1,400 SF   4571 The Smash 1,400 SF   4573 White Lotus Boutique 1,400 SF   4575 Pure Barre 1,400 SF   4577 Weston Eye Center 1,800 SF   4579 Little Hen 1,800 SF   4581 The UPS Store 1,080 SF   4585 Weston Rd Animal Hospital 2,700 SF                                                                                                                                                                                                                                                                                                                                                                                                                                                | 4549      | Venetian Nail Spa          | 2,080 SF  |
| 4555 Available 5,000 SF   4561 Hydra Salon 1,260 SF   4563 Gaia Spa 2,240 SF   4565 Sally's Beauty Salon 2,100 SF   4567 Publix 44,840 SF   4569 Publix Liquor 1,400 SF   4571 The Smash 1,400 SF   4573 White Lotus Boutique 1,400 SF   4575 Pure Barre 1,400 SF   4577 Weston Eye Center 1,800 SF   4579 Little Hen 1,800 SF   4581 The UPS Store 1,080 SF   4585 Weston Rd Animal Hospital 2,700 SF                                                                                                                                                                                                                                                                                                                                                                                                                                                                                  | 4551      | 4Ever Young                | 2,060 SF  |
| 4561 Hydra Salon 1,260 SF   4563 Gaia Spa 2,240 SF   4565 Sally's Beauty Salon 2,100 SF   4567 Publix 44,840 SF   4569 Publix Liquor 1,400 SF   4571 The Smash 1,400 SF   4573 White Lotus Boutique 1,400 SF   4575 Pure Barre 1,400 SF   4577 Weston Eye Center 1,800 SF   4579 Little Hen 1,800 SF   4581 The UPS Store 1,080 SF   4585 Weston Rd Animal Hospital 2,700 SF                                                                                                                                                                                                                                                                                                                                                                                                                                                                                                            | 4553      | Solis Mammography          | 2,940 SF  |
| 4563Gaia Spa2,240 SF4565Sally's Beauty Salon2,100 SF4567Publix44,840 SF4569Publix Liquor1,400 SF4571The Smash1,400 SF4573White Lotus Boutique1,400 SF4575Pure Barre1,400 SF4577Weston Eye Center1,800 SF4579Little Hen1,800 SF4581The UPS Store1,080 SF4585Weston Rd Animal Hospital2,700 SF                                                                                                                                                                                                                                                                                                                                                                                                                                                                                                                                                                                            | 4555      | Available                  | 5,000 SF  |
| 4565 Sally's Beauty Salon 2,100 SF   4567 Publix 44,840 SF   4569 Publix Liquor 1,400 SF   4571 The Smash 1,400 SF   4573 White Lotus Boutique 1,400 SF   4575 Pure Barre 1,400 SF   4577 Weston Eye Center 1,800 SF   4579 Little Hen 1,800 SF   4581 The UPS Store 1,080 SF   4585 Weston Rd Animal Hospital 2,700 SF                                                                                                                                                                                                                                                                                                                                                                                                                                                                                                                                                                 | 4561      | Hydra Salon                | 1,260 SF  |
| 4567Publix44,840 SF4569Publix Liquor1,400 SF4571The Smash1,400 SF4573White Lotus Boutique1,400 SF4575Pure Barre1,400 SF4577Weston Eye Center1,800 SF4579Little Hen1,800 SF4581The UPS Store1,080 SF4585Weston Rd Animal Hospital2,700 SF                                                                                                                                                                                                                                                                                                                                                                                                                                                                                                                                                                                                                                                | 4563      | Gaia Spa                   | 2,240 SF  |
| 4569Publix Liquor1,400 SF4571The Smash1,400 SF4573White Lotus Boutique1,400 SF4575Pure Barre1,400 SF4577Weston Eye Center1,800 SF4579Little Hen1,800 SF4581The UPS Store1,080 SF4585Weston Rd Animal Hospital2,700 SF                                                                                                                                                                                                                                                                                                                                                                                                                                                                                                                                                                                                                                                                   | 4565      | Sally's Beauty Salon       | 2,100 SF  |
| 4571 The Smash 1,400 SF   4573 White Lotus Boutique 1,400 SF   4575 Pure Barre 1,400 SF   4577 Weston Eye Center 1,800 SF   4579 Little Hen 1,800 SF   4581 The UPS Store 1,080 SF   4585 Weston Rd Animal Hospital 2,700 SF                                                                                                                                                                                                                                                                                                                                                                                                                                                                                                                                                                                                                                                            | 4567      | Publix                     | 44,840 SF |
| 4573 White Lotus Boutique 1,400 SF   4575 Pure Barre 1,400 SF   4575 Pure Barre 1,400 SF   4577 Weston Eye Center 1,800 SF   4579 Little Hen 1,800 SF   4581 The UPS Store 1,080 SF   4585 Weston Rd Animal Hospital 2,700 SF                                                                                                                                                                                                                                                                                                                                                                                                                                                                                                                                                                                                                                                           | 4569      | Publix Liquor              | 1,400 SF  |
| 4575   Pure Barre   1,400 SF     4577   Weston Eye Center   1,800 SF     4579   Little Hen   1,800 SF     4581   The UPS Store   1,080 SF     4585   Weston Rd Animal Hospital   2,700 SF                                                                                                                                                                                                                                                                                                                                                                                                                                                                                                                                                                                                                                                                                               | 4571      | The Smash                  | 1,400 SF  |
| 4577   Weston Eye Center   1,800 SF     4579   Little Hen   1,800 SF     4581   The UPS Store   1,080 SF     4585   Weston Rd Animal Hospital   2,700 SF                                                                                                                                                                                                                                                                                                                                                                                                                                                                                                                                                                                                                                                                                                                                | 4573      | White Lotus Boutique       | 1,400 SF  |
| 4579   Little Hen   1,800 SF     4581   The UPS Store   1,080 SF     4585   Weston Rd Animal Hospital   2,700 SF                                                                                                                                                                                                                                                                                                                                                                                                                                                                                                                                                                                                                                                                                                                                                                        | 4575      | Pure Barre                 | 1,400 SF  |
| 4581   The UPS Store   1,080 SF     4585   Weston Rd Animal Hospital   2,700 SF                                                                                                                                                                                                                                                                                                                                                                                                                                                                                                                                                                                                                                                                                                                                                                                                         | 4577      | Weston Eye Center          | 1,800 SF  |
| 4585Weston Rd Animal Hospital2,700 SF                                                                                                                                                                                                                                                                                                                                                                                                                                                                                                                                                                                                                                                                                                                                                                                                                                                   | 4579      | Little Hen                 |           |
|                                                                                                                                                                                                                                                                                                                                                                                                                                                                                                                                                                                                                                                                                                                                                                                                                                                                                         | 4581      | The UPS Store              | 1,080 SF  |
| <b>4587</b> Body 20 <b>1,500 SF</b>                                                                                                                                                                                                                                                                                                                                                                                                                                                                                                                                                                                                                                                                                                                                                                                                                                                     | 4585      | <b>A</b>                   |           |
|                                                                                                                                                                                                                                                                                                                                                                                                                                                                                                                                                                                                                                                                                                                                                                                                                                                                                         | 4587      | Body 20                    | 1,500 SF  |