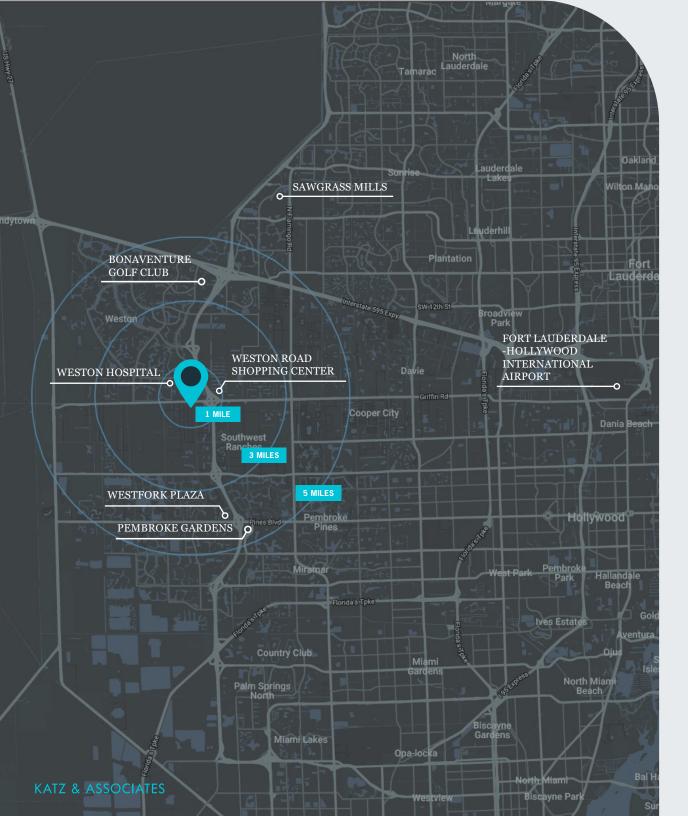

# affluent & suburban

Weston, a thriving master-planned community in Broward County, embodies the essence of modern South Florida living. Situated just 33 miles North of Miami, it's a serene escape from the bustling east coast. This affluent suburban haven is bordered by the expansive Everglades to the west, offering a tranquil retreat for those seeking a balance of luxury, nature, and privacy. Weston offers many elite country clubs and golf course communities to the higher end residents.

200K Residents within 5 miles

**\$162K-\$171K** Average household income within 5 miles

55K Average daytime population within 5 miles

**\$808K** Average home value