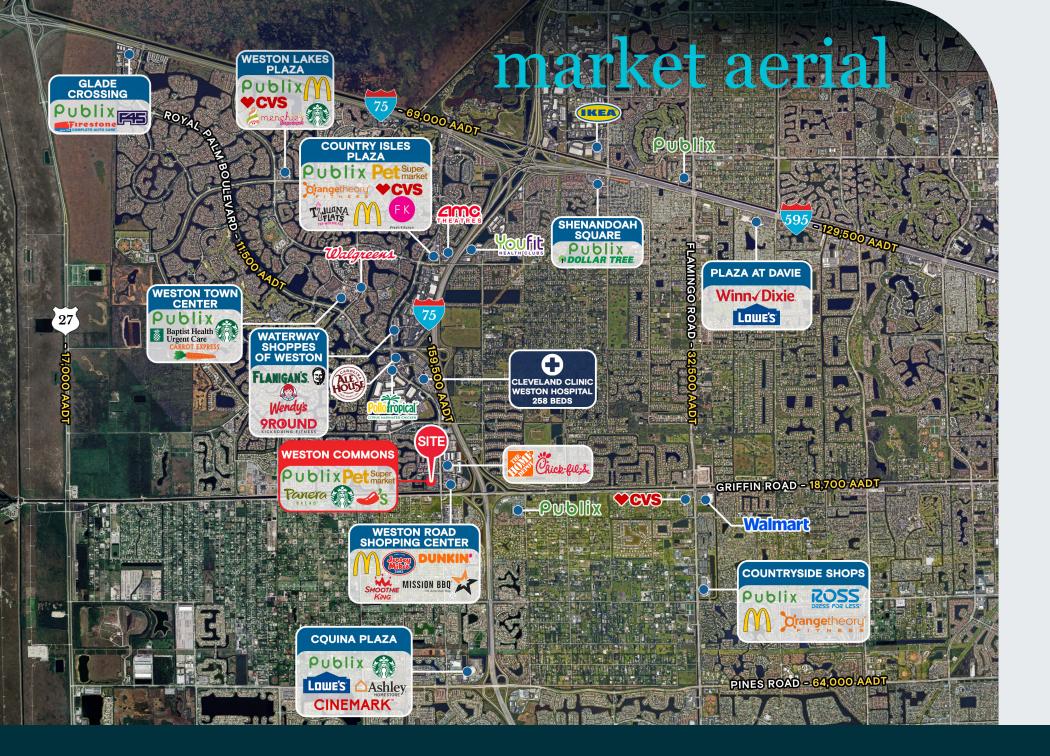

# a shopper's have

Weston Commons ~ Located in Weston, Florida, consistently ranked among the best places to live by Money Magazine, Family Circle, and USA Today-this highly affluent city boasts an impressive \$171K average household income, reflecting its luxurious appeal.

- Anchored by a strong performing Publix, Starbucks, Chili's, Bonefish Grill, Bank of America and mix of high-end retailers like MIA of London Jewelers, Isabel Boutique, Hydra Salon and The Gaia Spa.
- Average home prices in the \$800,000's with local communities in the millions.
- Conveniently located on Weston Road, at I75 and Griffin Road.

# affluent & suburban

Weston, a thriving master-planned community in Broward County, embodies the essence of modern South Florida living. Situated just 33 miles North of Miami, it's a serene escape from the bustling east coast. This affluent suburban haven is bordered by the expansive Everglades to the west, offering a tranquil retreat for those seeking a balance of luxury, nature, and privacy. Weston offers many elite country clubs and golf course communities to the higher end residents.

200K Residents within 5 miles

**\$162K-\$171K** Average household income within 5 miles

55K Average daytime population within 5 miles

**\$808K** Average home value