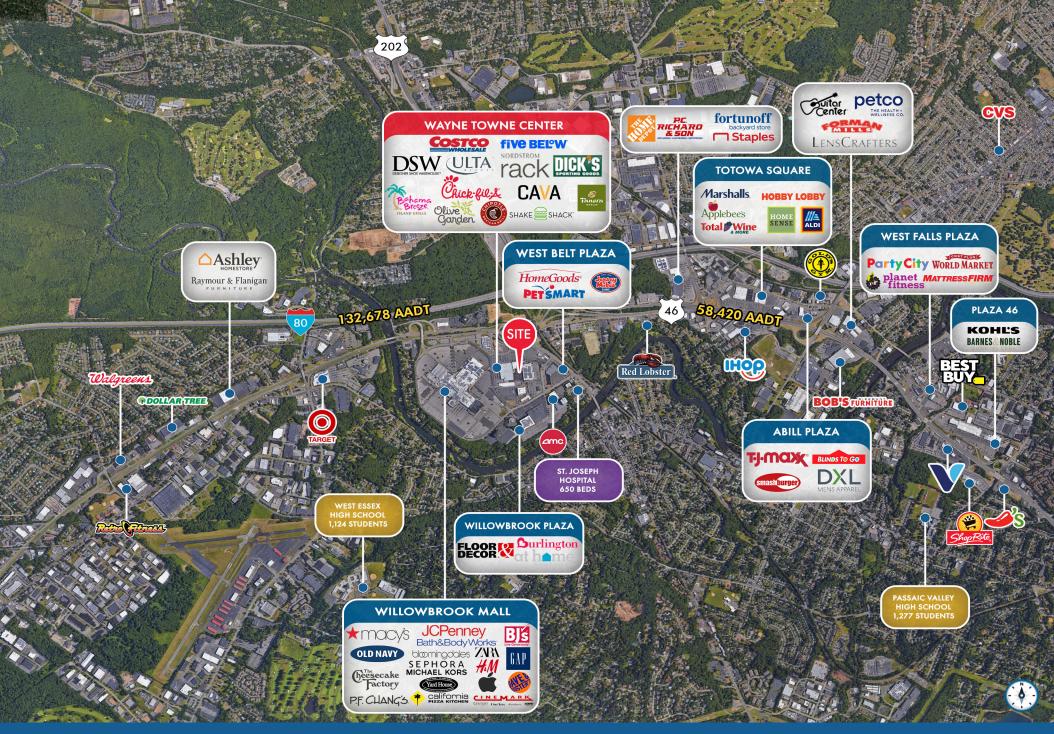

### WAYNE TOWNE CENTER | SITE PLAN

120,000 SF | CONCEPTUAL GROUND FLOOR DIVISION PLAN OF SPACE 125

WAYNE TOWNE CENTER | MARKET AERIAL

## WAYNE TOWN CENTER | CLOSE MARKET AERIAL