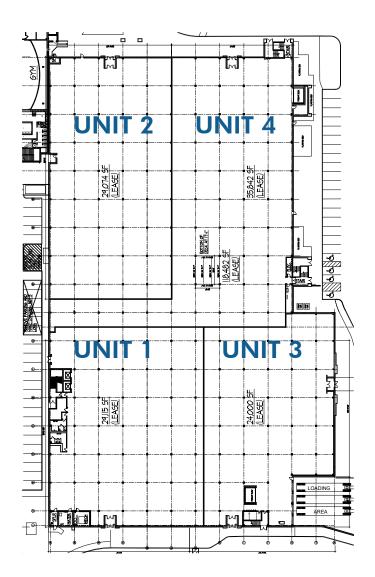

### WAYNE TOWNE CENTER | SITE PLAN

120,000 SF | CONCEPTUAL GROUND FLOOR DIVISION PLAN OF SPACE 125

WAYNE TOWNE CENTER | MARKET AERIAL