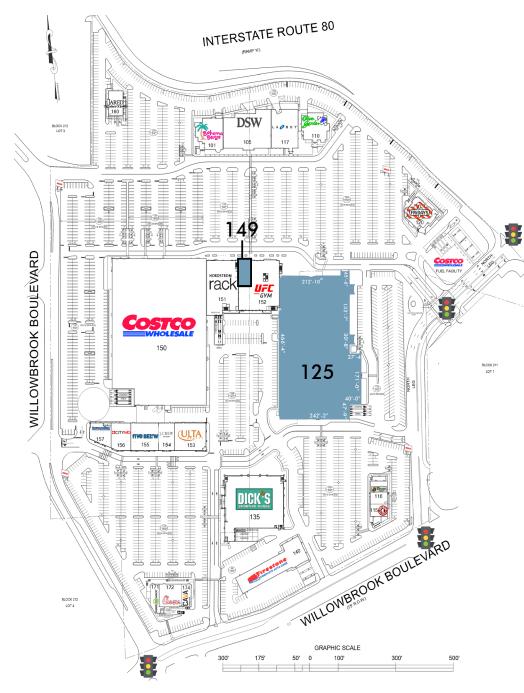

### **TENANT ROSTER**

|     | 101 | Bahama Breeze                | 151 | Nordstrom Rack                            |
|-----|-----|------------------------------|-----|-------------------------------------------|
|     | 105 | DSW                          | 152 | UFC Gym                                   |
|     | 110 | Olive Garden                 | 153 | Ulta Beauty                               |
|     | 115 | Five Below                   | 154 | J. Crew Factory                           |
| \   | 117 | La-Z-Boy                     | 156 | CITYMD                                    |
| ×., | 120 | TGI Fridays                  | 157 | America's Best Contacts and<br>Eyeglasses |
|     | 125 | All Divisions Considered     | 160 | Jared the Galleria of Jewelry             |
|     | 135 | Dick's Sporting Goods        | 171 | Shake Shack                               |
|     | 140 | Firestone Complete Auto Care | 172 | Chick-fil-A                               |
|     | 149 | 3,825 SF Available           | 174 | Cava                                      |

### WAYNE TOWNE CENTER | SITE PLAN

120,000 SF | CONCEPTUAL GROUND FLOOR DIVISION PLAN OF SPACE 125

WAYNE TOWNE CENTER | MARKET AERIAL