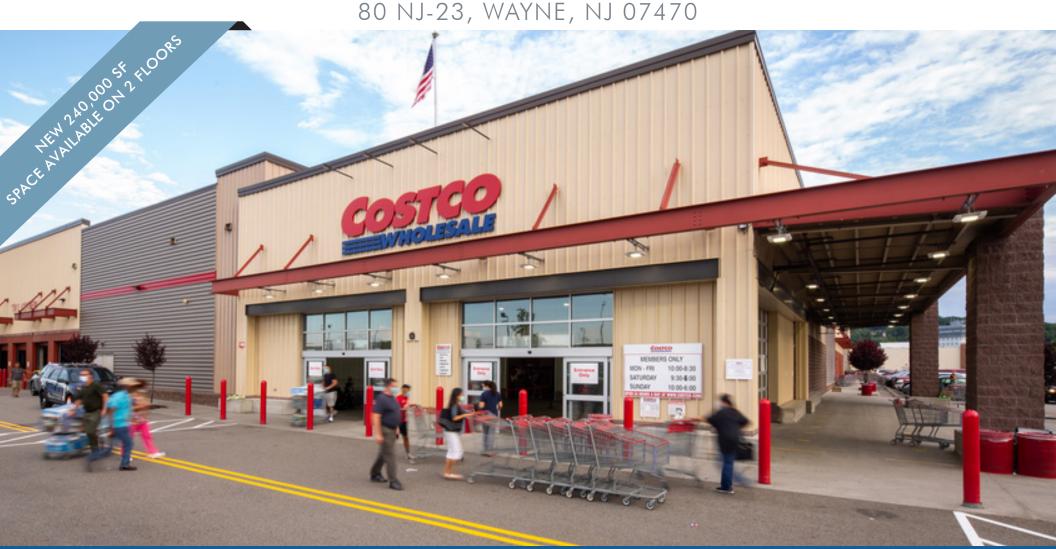

# FOR LEASE WAYNE TOWNE CENTER

80 NJ-23, WAYNE, NJ 07470

### PROPERTY OVERVIEW HIGHLIGHTS

- Super regional market boasts over 2.5 million square feet of retail within 1 mile of the Wayne Towne Center
- 700,000 SF power center anchored by Costco, Dick's Sporting Goods, Nordstrom Rack and more
- Co-tenants include DSW, Five Below, Ulta, J.Crew Factory, UFC Gym, Bahama Breeze, Olive Garden, Panera Bread, Chipotle, Cava, Chickfil-A and Shake Shack
- Market retailers include Bloomingdale's, Macy's, JCPenney, Home-Goods, Cinemark, Floor & Decor, Burlington, Home Depot, Target, Marshalls, HomeSense and Total Wine