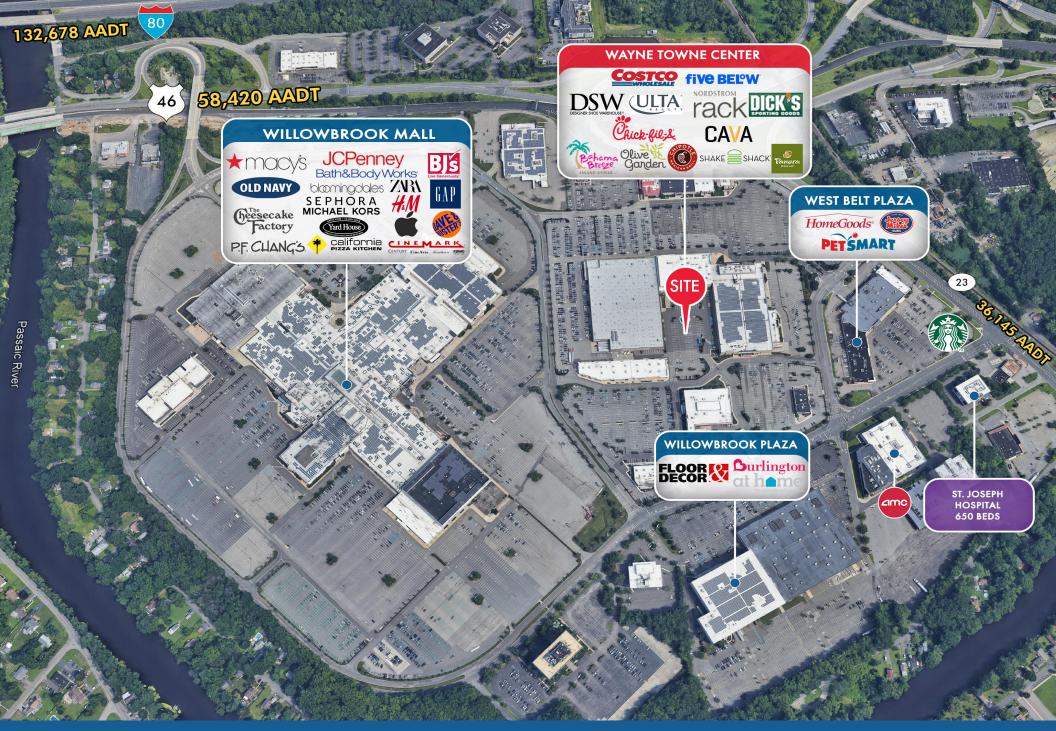

115 | Five Below                   | 154 | J. Crew Factory                           |
| \   | 117 | La-Z-Boy                     | 156 | CITYMD                                    |
| ×., | 120 | TGI Fridays                  | 157 | America's Best Contacts and<br>Eyeglasses |
|     | 125 | All Divisions Considered     | 160 | Jared the Galleria of Jewelry             |
|     | 135 | Dick's Sporting Goods        | 171 | Shake Shack                               |
|     | 140 | Firestone Complete Auto Care | 172 | Chick-fil-A                               |
|     | 149 | 3,825 SF Available           | 174 | Cava                                      |

### WAYNE TOWNE CENTER | SITE PLAN



120,000 SF | CONCEPTUAL GROUND FLOOR DIVISION PLAN OF SPACE 125



WAYNE TOWNE CENTER | MARKET AERIAL



## WAYNE TOWN CENTER | CLOSE MARKET AERIAL



### CONTACT AGENT

AMY STAATS VICE PRESIDENT astaats@katzretail.com (201) 731-8494



The information herein was obtained from third parties and has not been independently verified by Katz & Associates. Any and all interested parties should have their choice of experts inspect the property and verify all information. Katz & Associates makes no warranties or guarantees as to the information given to any prospective buyer or tenant. REV: 02.14.24