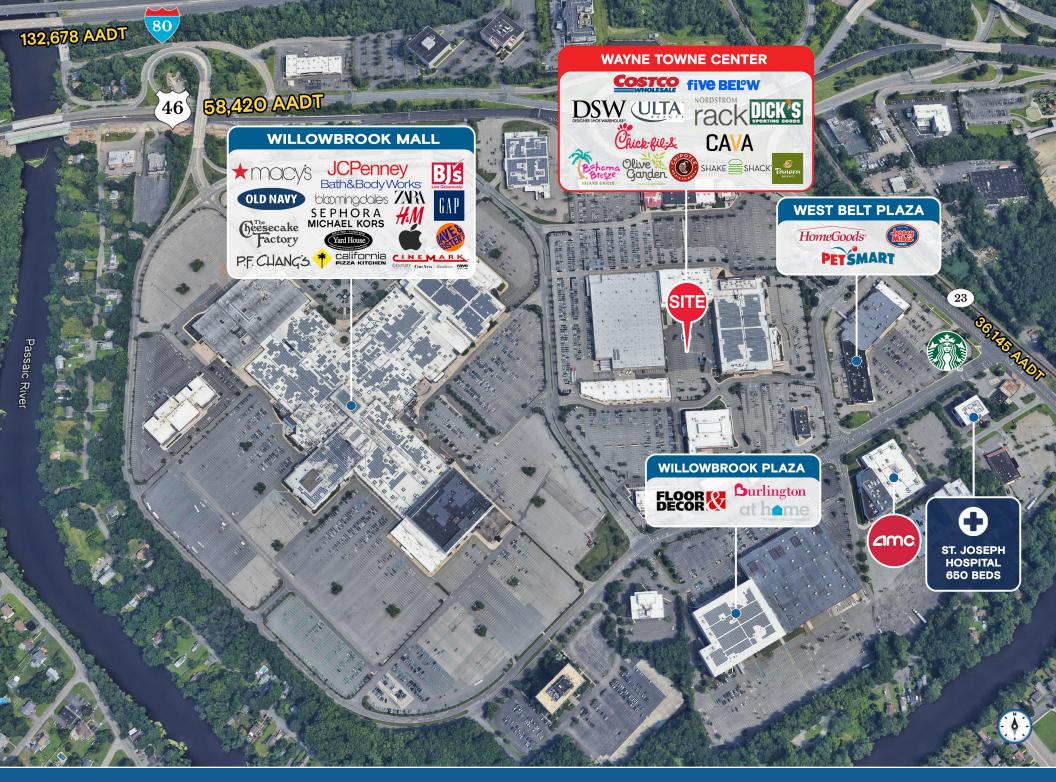

#### **HIGHLIGHTS**

- Super regional market boasts over 2.5 million square feet of retail within 1 mile of the Wayne Towne Center
- 700,000 SF power center anchored by Costco, Dick's Sporting Goods, Nordstrom Rack and more
- Co-tenants include DSW, Five Below, Ulta, J.Crew Factory, UFC Gym, Bahama Breeze, Olive Garden, Panera Bread, Chipotle, Cava, Chick-fil-A and Shake Shack
- Market retailers include Bloomingdale's, Macy's, JCPenney, HomeGoods, Cinemark, Floor & Decor, Burlington, Home Depot, Target, Marshalls, HomeSense and Total Wine

| TRAFFIC COUNTS |              |
|----------------|--------------|
| ROUTE 46       | 58,420 AADT  |
| ROUTE 23       | 36,145 AADT  |
| ROUTE 80       | 132,678 AADT |