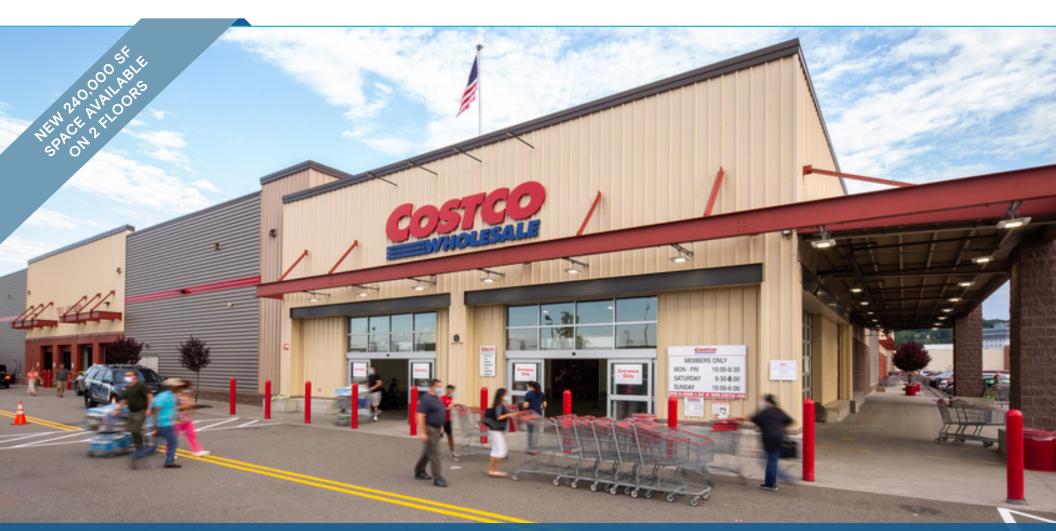

#### **HIGHLIGHTS**

- Super regional market boasts over 2.5 million square feet of retail within 1 mile of the Wayne Towne Center
- 700,000 SF power center anchored by Costco, Dick's Sporting Goods, Nordstrom Rack and more
- Co-tenants include DSW, Five Below, Ulta, J.Crew Factory, UFC Gym, Bahama Breeze, Olive Garden, Panera Bread, Chipotle, Cava, Chick-fil-A and Shake Shack
- Market retailers include Bloomingdale's, Macy's, JCPenney, HomeGoods, Cinemark, Floor & Decor, Burlington, Home Depot, Target, Marshalls, HomeSense and Total Wine