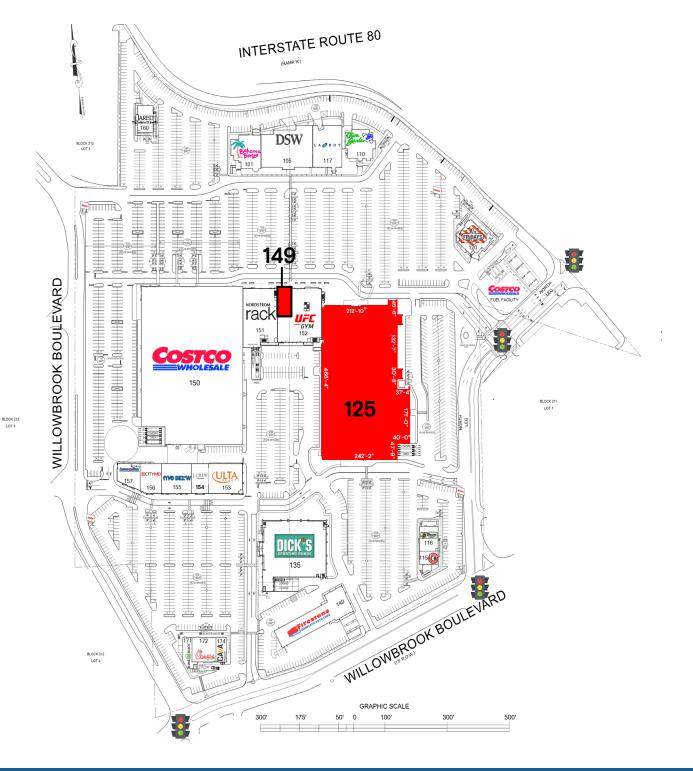

#### **Tenant Roster**

| 101                                        | Bahama Breeze                                                                                                                     |
|--------------------------------------------|-----------------------------------------------------------------------------------------------------------------------------------|
| 105                                        | DSW                                                                                                                               |
| 110                                        | Olive Garden                                                                                                                      |
| 115                                        | Five Below                                                                                                                        |
| 117                                        | La-Z-Boy                                                                                                                          |
| 120                                        | TGI Fridays                                                                                                                       |
| 125                                        | All Divisions Considered                                                                                                          |
| 135                                        | Dick's Sporting Goods                                                                                                             |
| 140                                        | Firestone Complete Auto Care                                                                                                      |
| 149                                        | 3,825 SF Available                                                                                                                |
|                                            |                                                                                                                                   |
| 151                                        | Nordstrom Rack                                                                                                                    |
| 151<br>——————————————————————————————————— | UFC Gym                                                                                                                           |
|                                            |                                                                                                                                   |
| 152                                        | UFC Gym                                                                                                                           |
| 152                                        | UFC Gym  Ulta Beauty                                                                                                              |
| 152<br>153<br>154                          | UFC Gym  Ulta Beauty  J. Crew Factory                                                                                             |
| 152<br>153<br>154<br>156                   | UFC Gym  Ulta Beauty  J. Crew Factory  CITYMD  America's Best Contacts and                                                        |
| 152<br>153<br>154<br>156<br>157            | UFC Gym  Ulta Beauty  J. Crew Factory  CITYMD  America's Best Contacts and Eyeglasses                                             |
| 152<br>153<br>154<br>156<br>157<br>160     | UFC Gym  Ulta Beauty  J. Crew Factory  CITYMD  America's Best Contacts and Eyeglasses  Jared the Galleria of Jewelry              |
| 152<br>153<br>154<br>156<br>157<br>160     | UFC Gym  Ulta Beauty  J. Crew Factory  CITYMD  America's Best Contacts and Eyeglasses  Jared the Galleria of Jewelry  Shake Shack |