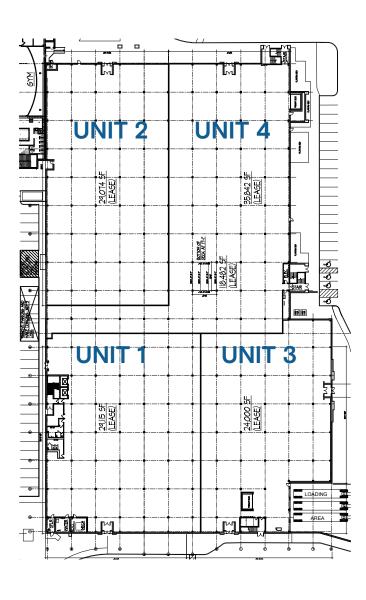

#### **Tenant Roster**

| 101                                        | Bahama Breeze                                                                                                                     |
|--------------------------------------------|-----------------------------------------------------------------------------------------------------------------------------------|
| 105                                        | DSW                                                                                                                               |
| 110                                        | Olive Garden                                                                                                                      |
| 115                                        | Five Below                                                                                                                        |
| 117                                        | La-Z-Boy                                                                                                                          |
| 120                                        | TGI Fridays                                                                                                                       |
| 125                                        | All Divisions Considered                                                                                                          |
| 135                                        | Dick's Sporting Goods                                                                                                             |
| 140                                        | Firestone Complete Auto Care                                                                                                      |
| 149                                        | 3,825 SF Available                                                                                                                |
|                                            |                                                                                                                                   |
| 151                                        | Nordstrom Rack                                                                                                                    |
| 151<br>——————————————————————————————————— | UFC Gym                                                                                                                           |
|                                            |                                                                                                                                   |
| 152                                        | UFC Gym                                                                                                                           |
| 152                                        | UFC Gym  Ulta Beauty                                                                                                              |
| 152<br>153<br>154                          | UFC Gym  Ulta Beauty  J. Crew Factory                                                                                             |
| 152<br>153<br>154<br>156                   | UFC Gym  Ulta Beauty  J. Crew Factory  CITYMD  America's Best Contacts and                                                        |
| 152<br>153<br>154<br>156<br>157            | UFC Gym  Ulta Beauty  J. Crew Factory  CITYMD  America's Best Contacts and Eyeglasses                                             |
| 152<br>153<br>154<br>156<br>157<br>160     | UFC Gym  Ulta Beauty  J. Crew Factory  CITYMD  America's Best Contacts and Eyeglasses  Jared the Galleria of Jewelry              |
| 152<br>153<br>154<br>156<br>157<br>160     | UFC Gym  Ulta Beauty  J. Crew Factory  CITYMD  America's Best Contacts and Eyeglasses  Jared the Galleria of Jewelry  Shake Shack |