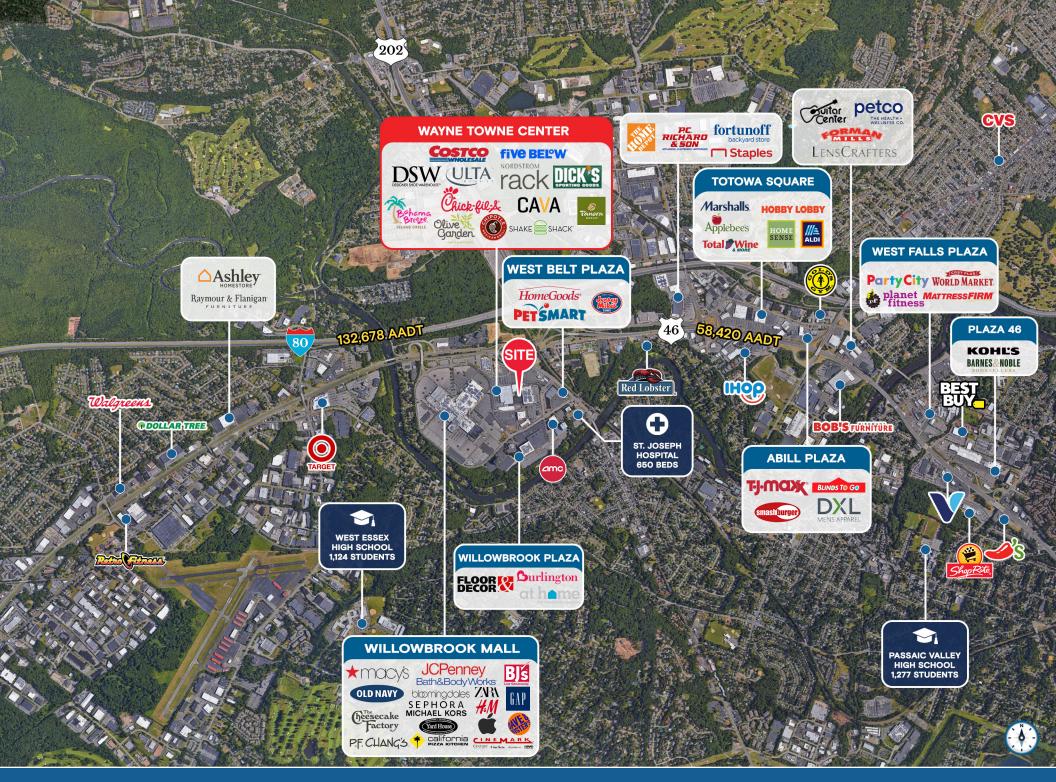

#### **HIGHLIGHTS**

- Super regional market boasts over 2.5 million square feet of retail within 1 mile of the Wayne Towne Center
- 700,000 SF power center anchored by Costco, Dick's Sporting Goods, Nordstrom Rack and more
- Co-tenants include DSW, Five Below, Ulta, J.Crew Factory, UFC Gym, Bahama Breeze, Olive Garden, Panera Bread, Chipotle, Cava, Chick-fil-A and Shake Shack
- Market retailers include Bloomingdale's, Macy's, JCPenney, HomeGoods, Cinemark, Floor & Decor, Burlington, Home Depot, Target, Marshalls, HomeSense and Total Wine

| TRAFFIC COUNTS |              |
|----------------|--------------|
| ROUTE 46       | 58,420 AADT  |
| ROUTE 23       | 36,145 AADT  |
| ROUTE 80       | 132,678 AADT |