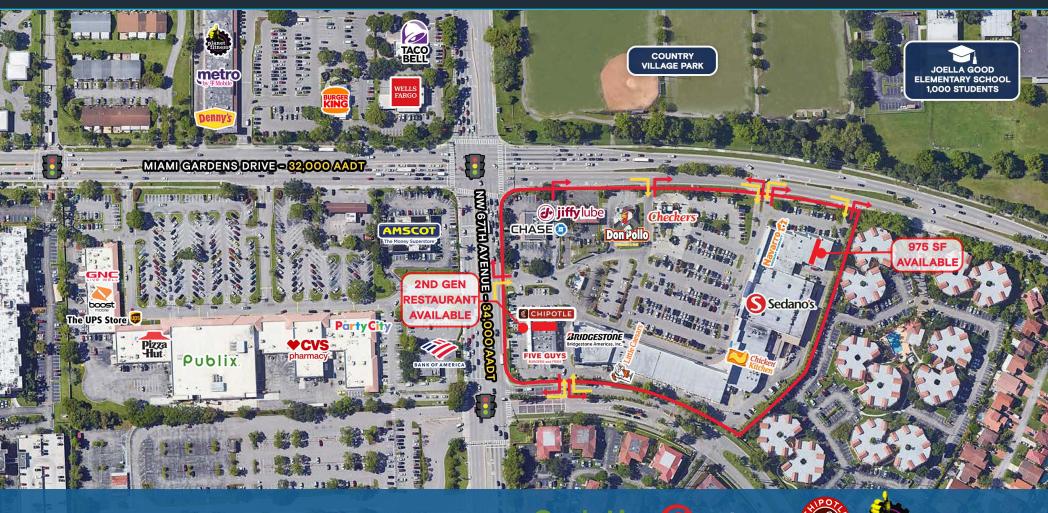

#### **HIGHLIGHTS**

- Extremely popular shopping center that's home to successful tenants including Sedano's and Navarro
- 1.6 million visits to the property in the last year with 323,600 unique annual visitors
- This property recently completed a facade renovation
- Restaurants within the retail center enjoy an unbelievable sales volume
- Powerful intersection with an excess of 70,000 VPD
- Easy accessibility from Interstate 75, Palmetto Expressway, and Florida Turnpike
- Adjacent to American High School (2,200 students) and across the street from Joella Good Elementary School (1,000 students)

#### MIAMI GARDENS DRIVE - 82,000 AADT

### **Tenant Roster**

| 6400  | Lakes Insurance      | 2,100 SF  | 6444 | Available                   | 885 SF   | 6528 | Opportune                   | 1,050 SF | 6580  | Firestone          | 6,571 SF |
|-------|----------------------|-----------|------|-----------------------------|----------|------|-----------------------------|----------|-------|--------------------|----------|
| 6404  | Available            | 975 SF    | 6448 | Catherine's Fashions        | 1,500 SF | 6532 | Available                   | 1,050 SF | 18421 | Five Guys          | 2,604 SF |
| 6406  | CubaMax              | 975 SF    | 6450 | Chicken Kitchen             | 1,500 SF | 6536 | LA Nails                    | 1,050 SF | 18441 | Pure Green         | 905 SF   |
| 6406A | Coming Available     | 1,076 SF  | 6452 | Nando's                     | 3,552 SF | 6540 | Coming Available early 2027 | 6,063 SF | 18451 | 2nd Gen Restaurant | 1,179 SF |
| 6408  | Wing Stop            | 1,459 SF  | 6506 | Coming Available early 2027 | 2,730 SF | 6556 | Little Caesar's             | 1,400 SF | 18461 | Chipotle           | 2,500 SF |
| 6410  | Navarro Pharmacy     | 7,000 SF  | 6508 | Coming Available            | 1,779 SF | 6560 | Mr Lee's Chinese            | 1,050 SF | 6692  | Jiffy Lube         | 1,885 SF |
| 6430  | Sedano's Supermarket | 23,000 SF | 6512 | Scissors and Barber         | 1,050 SF | 6564 | Pretty Beauty Supply        | 1,050 SF | 6694  | Don Pollo          | 2,321 SF |
| 6440  | Yeles Bakery         | 2,400 SF  | 6516 | Holy Smokes                 | 1,050 SF | 6568 | Reino De Extensiones        | 1,595 SF | 6696  | Checkers           | 807 SF   |
| 6442  | Dental Total         | 2,865 SF  | 6520 | Mundo De Fajas              | 2,100 SF | 6572 | Accounting Taxes Center     | 325 SF   |       |                    |          |
|       |                      |           |      |                             |          |      |                             |          |       |                    |          |