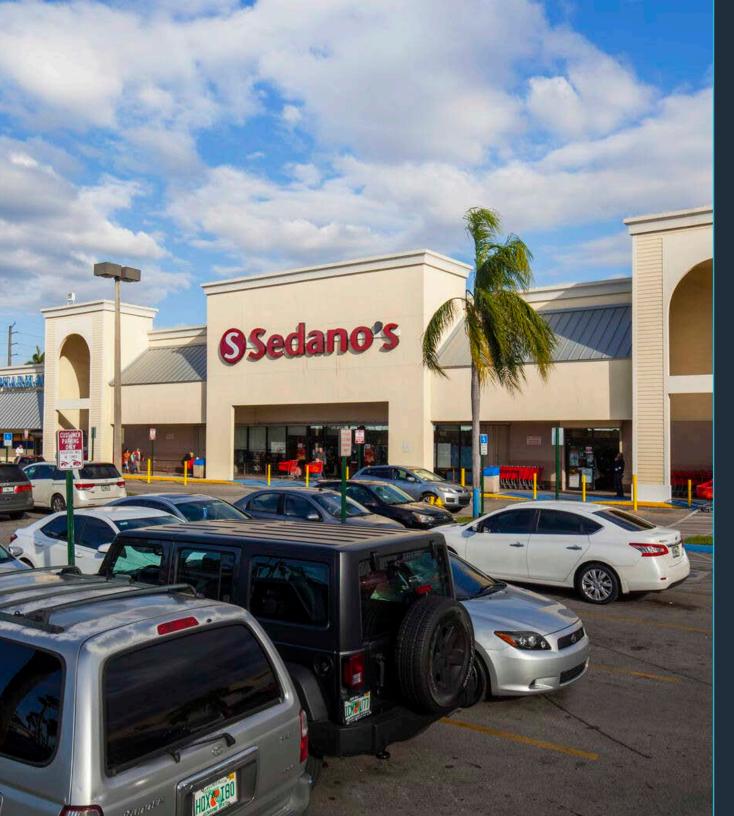

#### **HIGHLIGHTS**

- Extremely popular shopping center that's home to successful tenants including Sedano's and Navarro
- 1.6 million visits to the property in the last year with 323,600 unique annual visitors
- This property recently completed a facade renovation
- Restaurants within the retail center enjoy an unbelievable sales volume
- Powerful intersection with an excess of 70,000 VPD
- Easy accessibility from Interstate 75, Palmetto Expressway, and Florida Turnpike
- Adjacent to American High School (2,200 students) and across the street from Joella Good Elementary School (1,000 students)