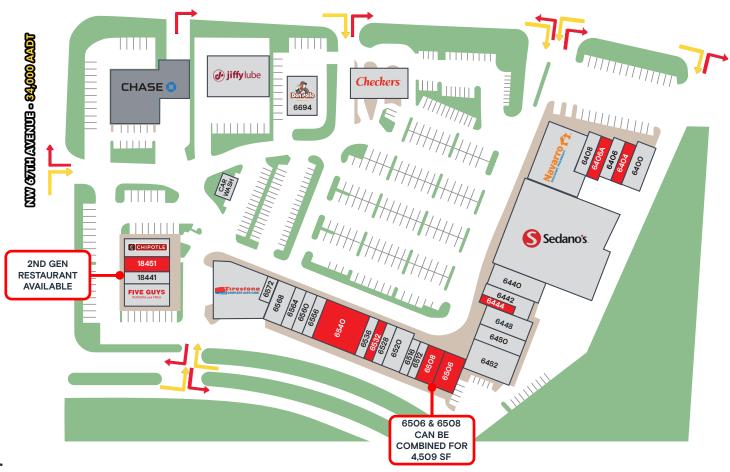

### **Tenant Roster**

| 6400  | Lakes Insurance      | 2,100 SF  | 6444 | Available                   | 885 SF   | 6528 | Opportune                   | 1,050 SF | 6580  | Firestone          | 6,571 SF |
|-------|----------------------|-----------|------|-----------------------------|----------|------|-----------------------------|----------|-------|--------------------|----------|
| 6404  | Available            | 975 SF    | 6448 | Catherine's Fashions        | 1,500 SF | 6532 | Available                   | 1,050 SF | 18421 | Five Guys          | 2,604 SF |
| 6406  | CubaMax              | 975 SF    | 6450 | Chicken Kitchen             | 1,500 SF | 6536 | LA Nails                    | 1,050 SF | 18441 | Pure Green         | 905 SF   |
| 6406A | Coming Available     | 1,076 SF  | 6452 | Nando's                     | 3,552 SF | 6540 | Coming Available early 2027 | 6,063 SF | 18451 | 2nd Gen Restaurant | 1,179 SF |
| 6408  | Wing Stop            | 1,459 SF  | 6506 | Coming Available early 2027 | 2,730 SF | 6556 | Little Caesar's             | 1,400 SF | 18461 | Chipotle           | 2,500 SF |
| 6410  | Navarro Pharmacy     | 7,000 SF  | 6508 | Coming Available            | 1,779 SF | 6560 | Mr Lee's Chinese            | 1,050 SF | 6692  | Jiffy Lube         | 1,885 SF |
| 6430  | Sedano's Supermarket | 23,000 SF | 6512 | Scissors and Barber         | 1,050 SF | 6564 | Pretty Beauty Supply        | 1,050 SF | 6694  | Don Pollo          | 2,321 SF |
| 6440  | Yeles Bakery         | 2,400 SF  | 6516 | Holy Smokes                 | 1,050 SF | 6568 | Reino De Extensiones        | 1,595 SF | 6696  | Checkers           | 807 SF   |
| 6442  | Dental Total         | 2,865 SF  | 6520 | Mundo De Fajas              | 2,100 SF | 6572 | Accounting Taxes Center     | 325 SF   |       |                    |          |
|       |                      |           |      |                             |          |      |                             |          |       |                    |          |