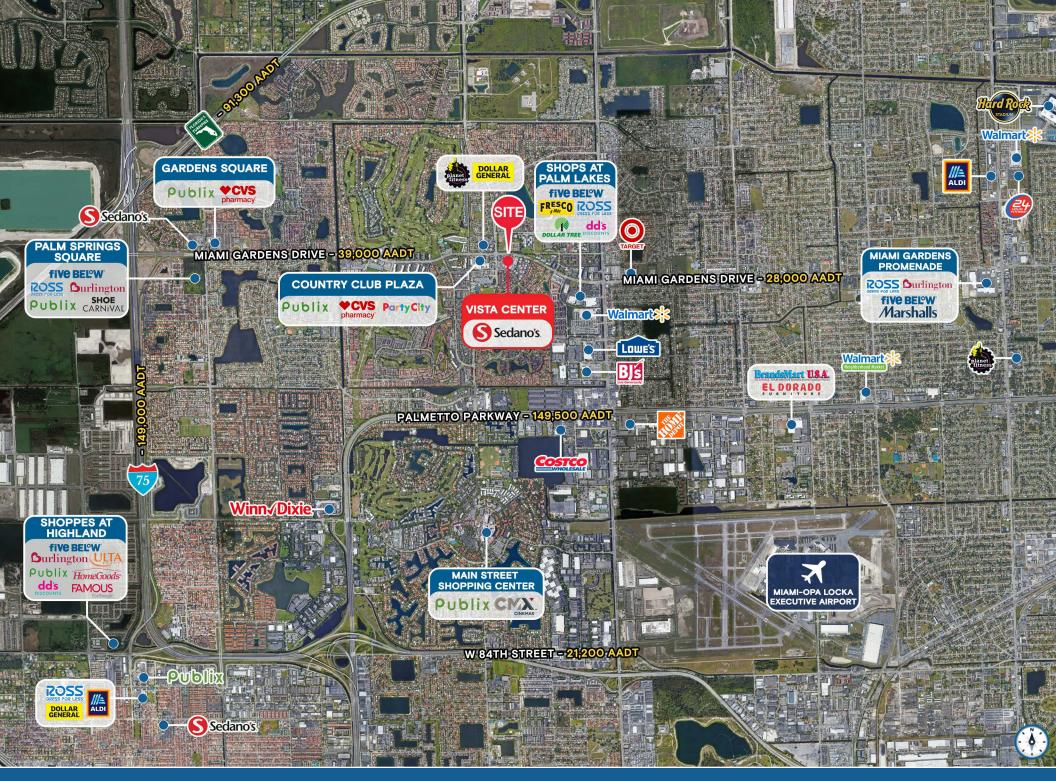

#### **HIGHLIGHTS**

- Extremely popular shopping center that's home to successful tenants including Sedano's and Navarro
- 1.6 million visits to the property in the last year with 323,600 unique annual visitors
- This property recently completed a facade renovation
- Restaurants within the retail center enjoy an unbelievable sales volume
- Powerful intersection with an excess of 70,000 VPD
- Easy accessibility from Interstate 75, Palmetto Expressway, and Florida Turnpike
- Adjacent to American High School (2,200 students) and across the street from Joella Good Elementary School (1,000 students)