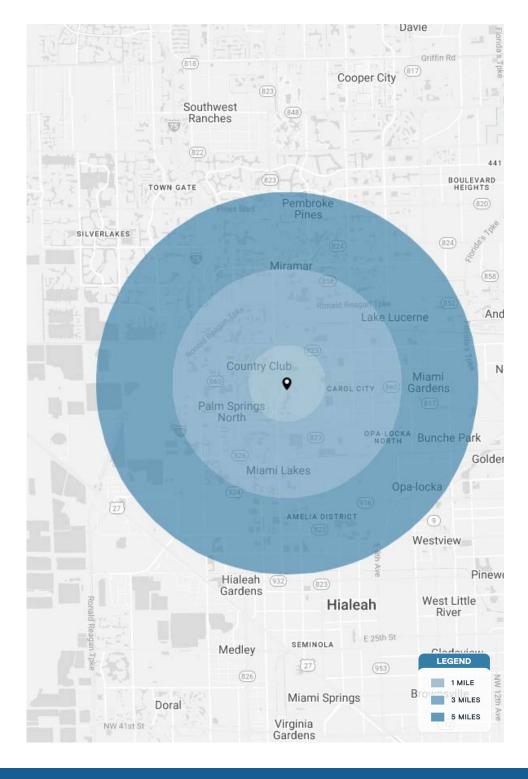

| DEMOGRAPHICS             | 1 MILE              | 3 MILES                      | 5 MILES                      |
|--------------------------|---------------------|------------------------------|------------------------------|
| POPULATION               | 39,397              | 168,067                      | 462,371                      |
| HOUSEHOLDS               | 13,913              | 54,861                       | 155,471                      |
| EMPLOYEES                | 32,228              | 138,371                      | 382,026                      |
| AVERAGE HH INCOME        | \$65,243            | \$80,132                     | \$71,965                     |
|                          |                     |                              |                              |
|                          | 5 MINUTES           | 10 MINUTES                   | 15 MINUTES                   |
| POPULATION               | 5 MINUTES<br>85,567 | <b>10 MINUTES</b><br>234,530 | <b>15 MINUTES</b><br>600,779 |
| POPULATION<br>HOUSEHOLDS |                     |                              |                              |
|                          | 85,567              | 234,530                      | 600,779                      |