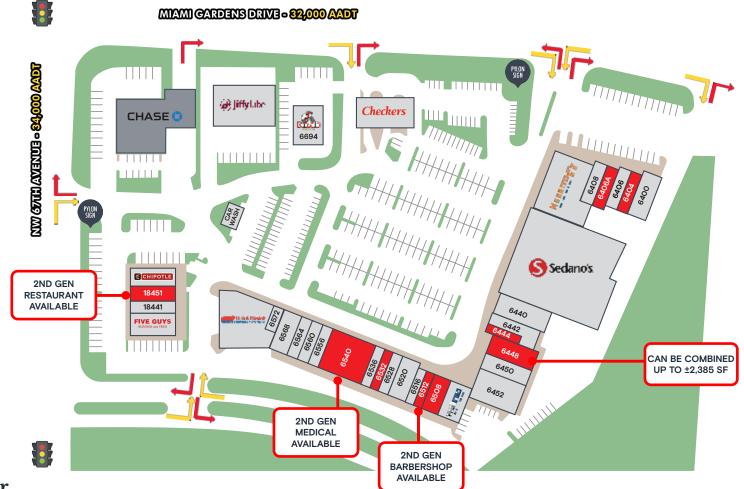

#### **Tenant Roster**

| 6400  | Lakes Insurance      | 2,100 SF  | 6444 | Available        | 885 SF     | 6528                 | Opportune               | 1,050 SF | 6580      | Firestone          | 6,571 SF |
|-------|----------------------|-----------|------|------------------|------------|----------------------|-------------------------|----------|-----------|--------------------|----------|
| 6404  | Available            | 975 SF    | 6448 | Coming Available | 1,500 SF   | 6532                 | Available               | 1,050 SF | 18421     | Five Guys          | 2,604 SF |
| 6406  | CubaMax              | 975 SF    | 6450 | Chicken Kitchen  | 1,500 SF   | 6536                 | LA Nails                | 1,050 SF | 18441     | Pure Green         | 905 SF   |
| 6406A | Coming Available     | 1,076 SF  | 6452 | Nando's          | 3,552 SF   | 6540                 | Coming Available        | 8,793 SF | 18451     | 2nd Gen Restaurant | 1,179 SF |
| 6408  | Wing Stop            | 1,459 SF  | 6508 | Coming Available | 1,779 SF   | 6556                 | Little Caesar's         | 1,400 SF | 18461     | Chipotle           | 2,500 SF |
| 6410  | Navarro Pharmacy     | 7,000 SF  | 6512 |                  | 1,050 SF   | 6560                 | Mr Lee's Chinese        | 1,050 SF | 6692      | Jiffy Lube         | 1,885 SF |
| 6430  | Sedano's Supermarket | 23,000 SF |      |                  | 6564       | Pretty Beauty Supply | 1,050 SF                | 6694     | Don Pollo | 2,321 SF           |          |
| 6440  | Yeles Bakery         | 2,400 SF  |      | Holy Smokes      | 1,050 SF - | 6568                 | Reino De Extensiones    | 1,595 SF | 6696      | Checkers           | 807 SF   |
| 6442  | Dental Total         | 2,865 SF  | 6520 | Mundo De Fajas   | 2,100 SF - | 6572                 | Accounting Taxes Center | 325 SF   |           |                    |          |
|       |                      |           |      |                  |            |                      |                         |          |           |                    |          |

#### VISTA SHOPPING CENTER | SITE PLAN