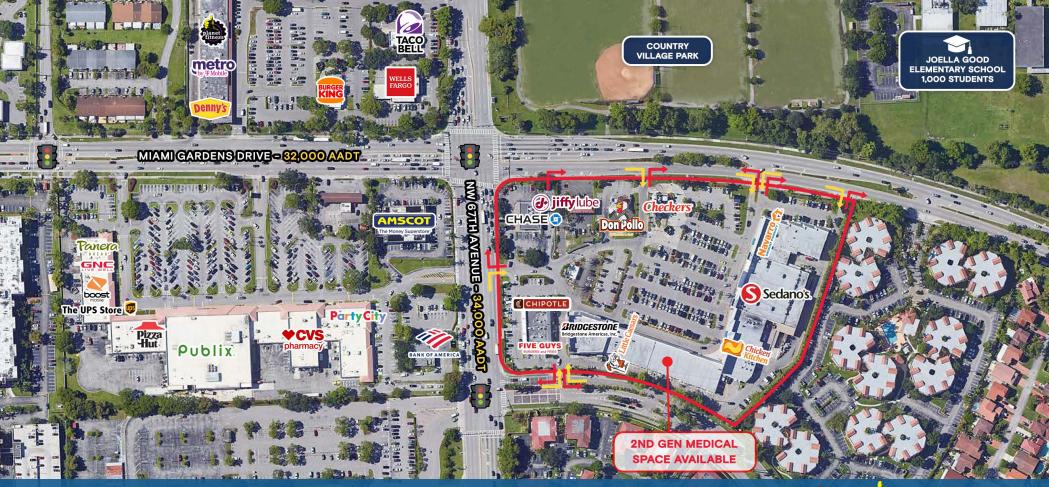

#### HIGHLIGHTS

- Extremely popular shopping center that's home to successful tenants including
  Sedano's. and Navarro 1.
- 1.6 million visits to the property in the last year with 323,600 unique annual visitors
- This property recently completed a facade renovation
- · Restaurants within the retail center enjoy an unbelievable sales volume
- Powerful intersection with an excess of 70,000 VPD
- Easy accessibility from Interstate 75, Palmetto Expressway, and Florida Turnpike
- Adjacent to American High School (2,200 students) and across the street from Joella Good Elementary School (1,000 students)
- Nearby Tenants: Publix CVS pharmacy Dollar General Wells Fargo DUNKIN'

#### VISTA SHOPPING CENTER | EXECUTIVE SUMMARY