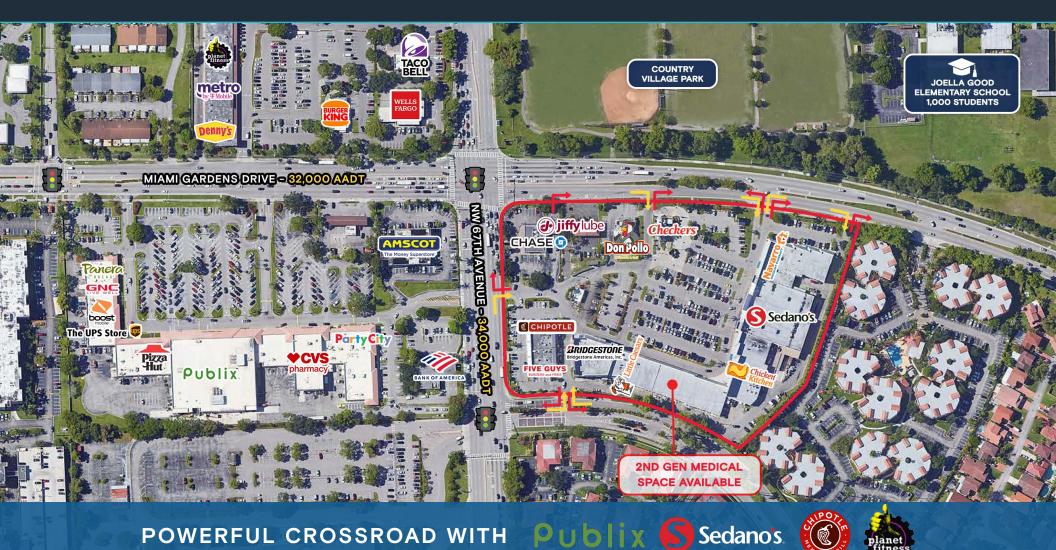

## **HIGHLIGHTS**

- Extremely popular shopping center that's home to successful tenants including Sedano's and Navarro
- 1.6 million visits to the property in the last year with 323,600 unique annual visitors
- This property recently completed a facade renovation
- Restaurants within the retail center enjoy an unbelievable sales volume
- Powerful intersection with an excess of 70,000 VPD
- Easy accessibility from Interstate 75, Palmetto Expressway, and Florida Turnpike
- Adjacent to American High School (2,200 students) and across the street from Joella Good Elementary School (1,000 students)