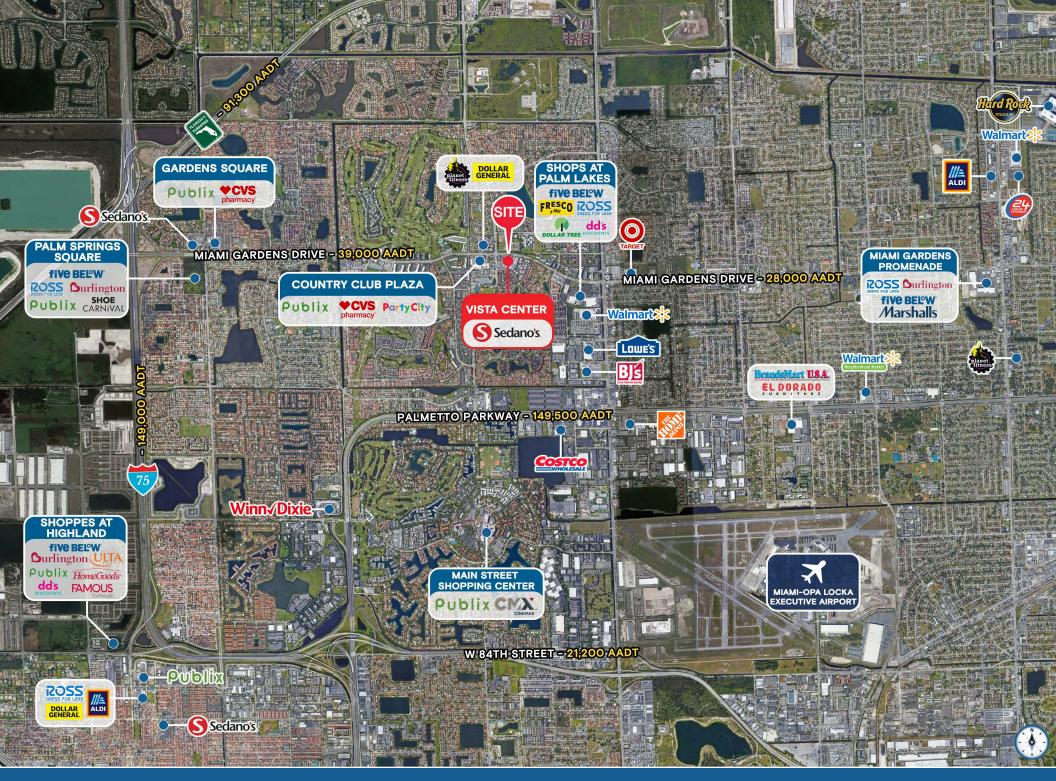

## **HIGHLIGHTS**

- Extremely popular shopping center that's home to successful tenants including Sedano's and Navarro
- 1.6 million visits to the property in the last year with 323,600 unique annual visitors
- This property recently completed a facade renovation
- Restaurants within the retail center enjoy an unbelievable sales volume
- Powerful intersection with an excess of 70,000 VPD
- Easy accessibility from Interstate 75, Palmetto Expressway, and Florida Turnpike
- Adjacent to American High School (2,200 students) and across the street from Joella Good Elementary School (1,000 students)