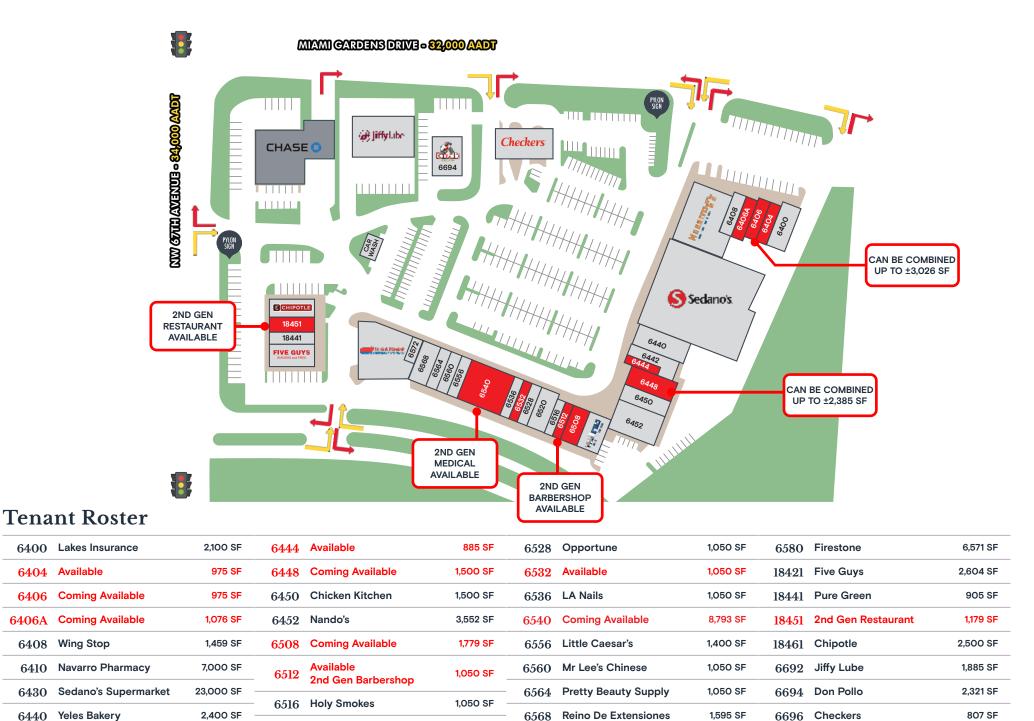

6572 Accounting Taxes Center

325 SF

2,865 SF

Mundo De Fajas

2,100 SF

6404

6406

6406A

6408

6410

6430

6440

6442

**Dental Total** 