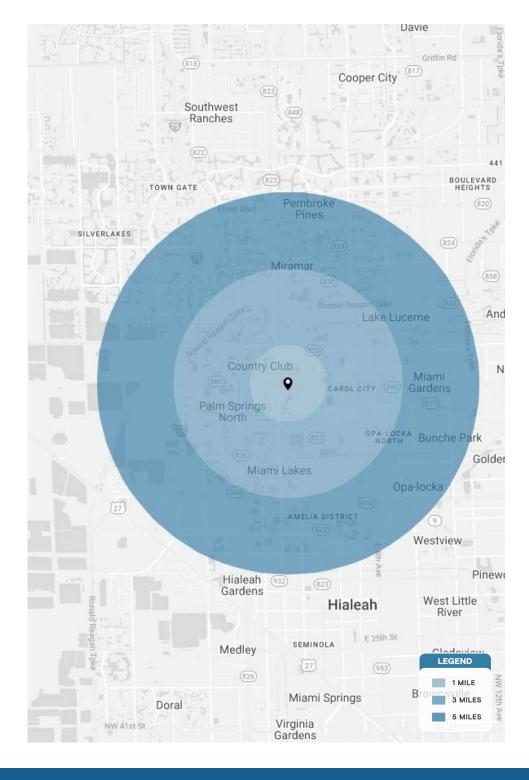

DEMOGRAPHICS

| DEMOGRAPHICS          | IMILE               | 3 MILES               | 5 MILES               |
|-----------------------|---------------------|-----------------------|-----------------------|
| POPULATION            | 39,397              | 168,067               | 462,371               |
| HOUSEHOLDS            | 13,913              | 54,861                | 155,471               |
| EMPLOYEES             | 32,228              | 138,371               | 382,026               |
| AVERAGE HH INCOME     | \$65,243            | \$80,132              | \$71,965              |
|                       |                     |                       |                       |
|                       | 5 MINUTES           | 10 MINUTES            | 15 MINUTES            |
| POPULATION            | 5 MINUTES<br>85,567 | 10 MINUTES<br>234,530 | 15 MINUTES<br>600,779 |
| POPULATION HOUSEHOLDS |                     |                       |                       |
|                       | 85,567              | 234,530               | 600,779               |
| HOUSEHOLDS            | 85,567<br>28,880    | 234,53O<br>77,034     | 600,779<br>201,755    |