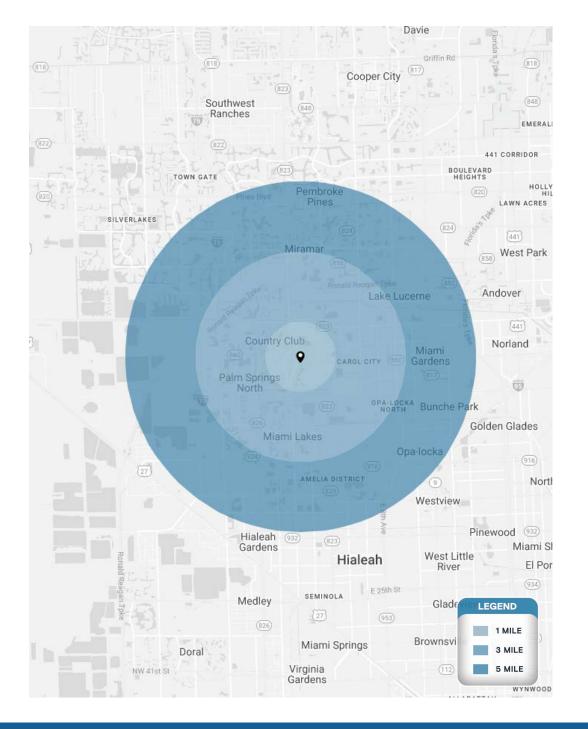

#### **DEMOGRAPHICS**

|                          | 1 Mile              | 3 Miles               | 5 Miles               |
|--------------------------|---------------------|-----------------------|-----------------------|
| POPULATION               | 39,397              | 168,067               | 462,371               |
| HOUSEHOLDS               | 13,913              | 54,861                | 155,471               |
| DAYTIME EMPLOYEES        | 32,228              | 138,371               | 382,026               |
| AVERAGE HH INCOME        | \$65,243            | \$80,132              | \$71,965              |
|                          |                     |                       |                       |
|                          | 5 Minutes           | 10 Minutes            | 15 Minutes            |
| POPULATION               | 5 Minutes<br>85,567 | 10 Minutes<br>234,530 | 15 Minutes<br>600,779 |
| POPULATION<br>HOUSEHOLDS |                     |                       |                       |
|                          | 85,567              | 234,530               | 600,779               |