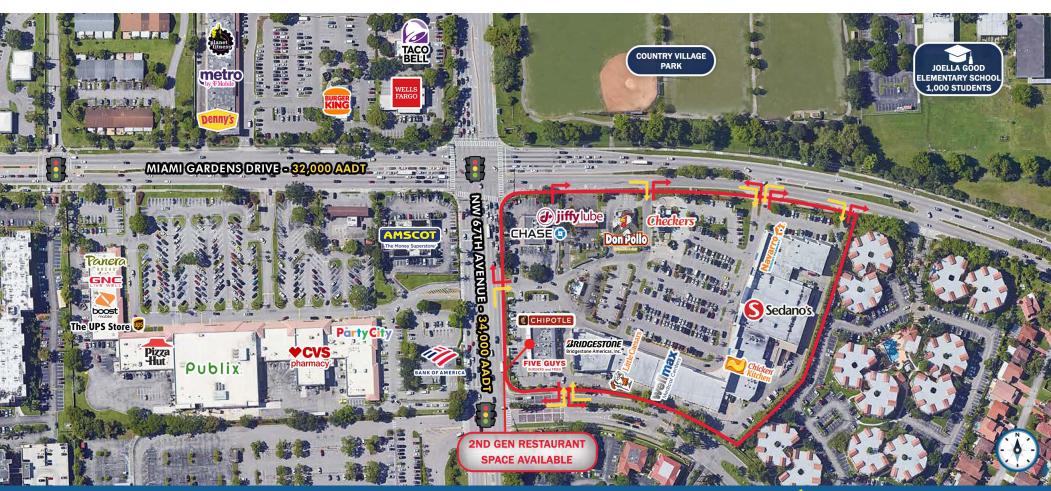

#### PROPERTY OVERVIEW

#### **HIGHLIGHTS**

- Extremely popular shopping center that's home to successful tenants including Sedano's. and Navarro ?
- 1.6 million visits to the property in the last year with 323,600 unique annual visitors
- This property recently completed a facade renovation
- Restaurants within the retail center enjoy an unbelievable sales volume
- Powerful intersection with an excess of 70,00 VPD
- Easy accessibility from Interstate 75, Palmetto Expressway, and Florida Turnpike
- Adjacent to American High School (2,200 students) and across the street from Joella Good Elementary School (1,000 students)
- Co-tenancy: Sedano's. Navarro (). FIVE GUYS

  BURGERS and FRIES

  CHASE ()
- Nearby Tenants: Publix CVS DOLLAR GENERAL WELLS PARKOF AMERICA PUBLIS DUNKIN'