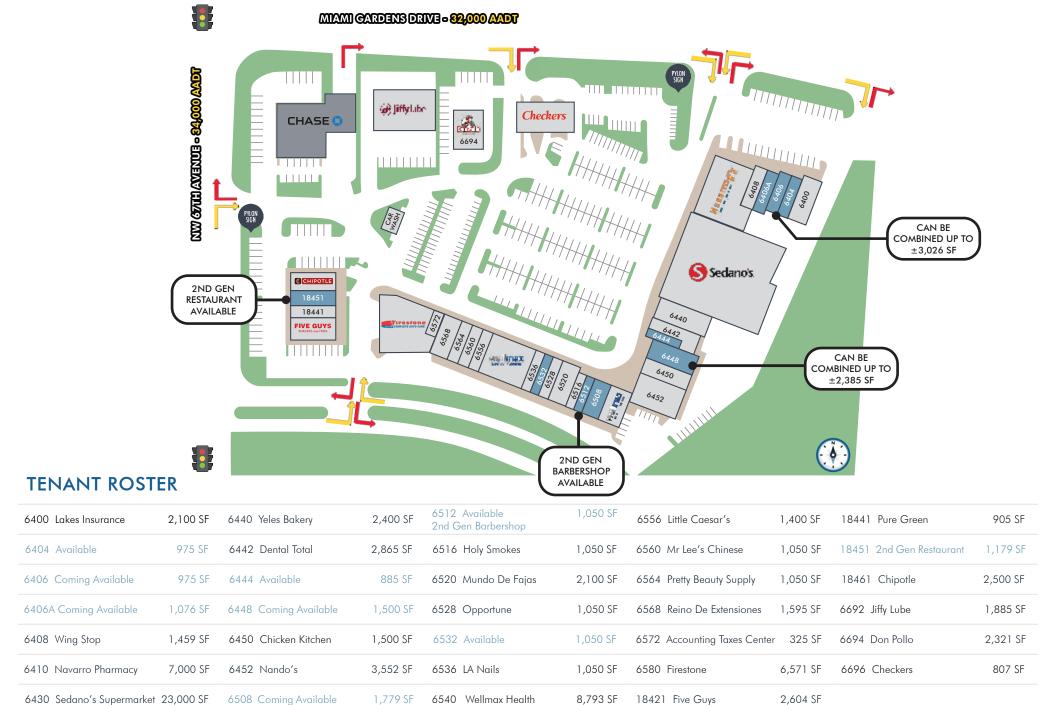

3              | 54,861                | 155,471               |
| DAYTIME EMPLOYEES        | 32,228              | 138,371               | 382,026               |
| AVERAGE HH INCOME        | \$65,243            | \$80,132              | \$71,965              |
|                          |                     |                       |                       |
|                          | 5 Minutes           | 10 Minutes            | 15 Minutes            |
| POPULATION               | 5 Minutes<br>85,567 | 10 Minutes<br>234,530 | 15 Minutes<br>600,779 |
| POPULATION<br>HOUSEHOLDS |                     |                       |                       |
|                          | 85,567              | 234,530               | 600,779               |



## VISTA CENTER | EXECUTIVE SUMMARY





## VISTA CENTER | SITE PLAN





VISTA CENTER | MARKET AERIAL





### **CONTACT AGENTS**

KAREN MAEROVITZ SENIOR DIRECTOR karenmaerovitz@katzretail.com (786) 210-8837

JON CASHION PRINCIPAL joncashion@katzretail.com (561) 302-7071



katzretail.com

The information herein was obtained from third parties and has not been independently verified by Katz & Associates. Any and all interested parties should have their choice of experts inspect the property and verify all information. Katz & Associates makes no warranties or guarantees as to the information given to any prospective buyer or tenant. REV: 08.19.24