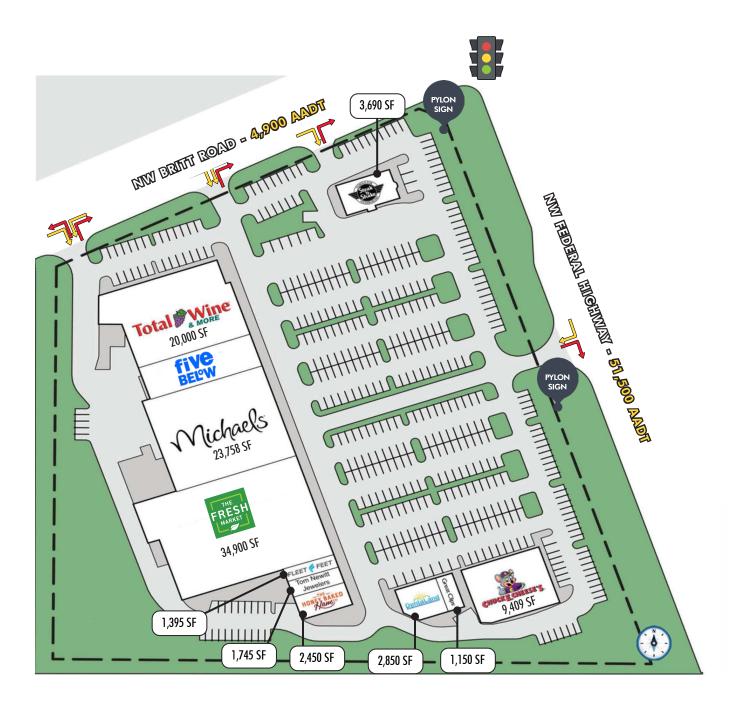

02-7071

JON CASHION

### PROPERTY OVERVIEW

#### HIGHLIGHTS

- Premier power center located in the heart of Martin County's retail trade area
- Large monument signage available on US-1
- Adjacent to the Treasure Coast Mall with direct visibility to US-1
- 109,761 SF power center anchored by:





#### DEMOGRAPHICS

|                   | 1 Mile    | 3 Miles  | 5 Miles  |
|-------------------|-----------|----------|----------|
| POPULATION        | 4,466     | 36,994   | 108,606  |
| HOUSEHOLDS        | 2,066     | 16,553   | 48,751   |
| DAYTIME EMPLOYEES | 3,723     | 31,750   | 92,805   |
| AVERAGE HH INCOME | \$110,008 | \$99,291 | \$93,952 |
|                   |           |          |          |

#### TRAFFIC COUNTS

N FEDERAL HIGHWAY

51,500 ADT



# VISTA PLAZA | EXECUTIVE SUMMARY



## VISTA PLAZA | SITE PLAN



## VISTA PLAZA | CLOSE AERIAL



VISTA PLAZA | MARKET AERIAL



### CONTACT AGENTS

JON CASHION PRINCIPAL joncashion@katzretail.com (561) 302-7071

DANIEL SOLOMON, CCIM PRINCIPAL danielsolomon@katzretail.com (954) 401-2181



The information herein was obtained from third parties and has not been independently verified by Katz & Associates. Any and all interested parties should have their choice of experts inspect the property and verify all information. Katz & Associates makes no warranties or guarantees as to the information given to any prospective buyer or tenant. REV: 08.07.24