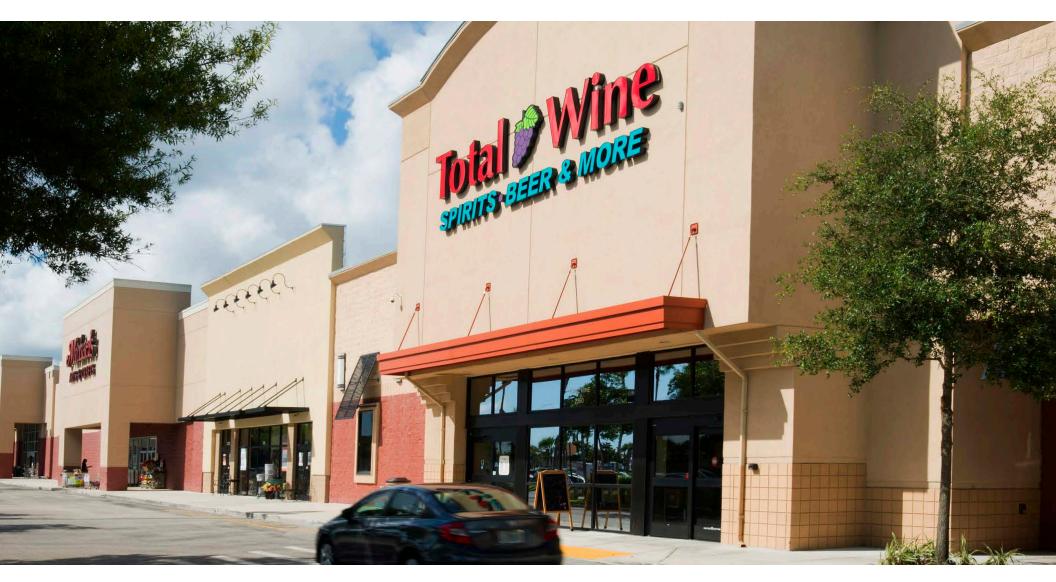

### PROPERTY OVERVIEW

#### HIGHLIGHTS

- Premier power center located in the heart of Martin County's retail trade area
- Large monument signage available on US-1
- Adjacent to the Treasure Coast Mall with direct visibility to US-1
- 109,761 SF power center anchored by: