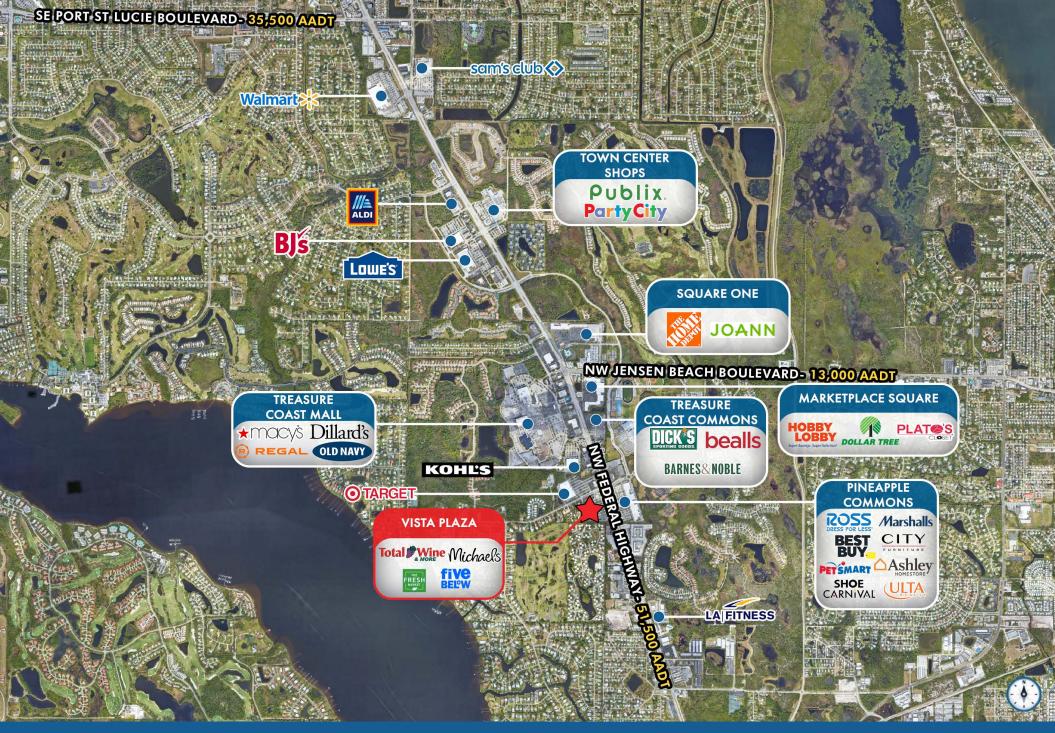

Premier power center located in the heart of Martin County's retail trade area
- Large monument signage available on US-1
- Adjacent to the Treasure Coast Mall with direct visibility to US-1
- 109,761 SF power center anchored by:





#### DEMOGRAPHICS

|                   | 1 Mile    | 3 Miles  | 5 Miles  |
|-------------------|-----------|----------|----------|
| POPULATION        | 4,466     | 36,994   | 108,606  |
| HOUSEHOLDS        | 2,066     | 16,553   | 48,751   |
| DAYTIME EMPLOYEES | 3,723     | 31,750   | 92,805   |
| AVERAGE HH INCOME | \$110,008 | \$99,291 | \$93,952 |
|                   |           |          |          |

#### TRAFFIC COUNTS

N FEDERAL HIGHWAY

51,500 ADT



# VISTA PLAZA | EXECUTIVE SUMMARY



## VISTA PLAZA | SITE PLAN



## VISTA PLAZA | CLOSE AERIAL



VISTA PLAZA | MARKET AERIAL



### CONTACT AGENTS

JON CASHION PRINCIPAL joncashion@katzretail.com (561) 302-7071

DANIEL SOLOMON, CCIM PRINCIPAL danielsolomon@katzretail.com (954) 401-2181



The information herein was obtained from third parties and has not been independently verified by Katz & Associates. Any and all interested parties should have their choice of experts inspect the property and verify all information. Katz & Associates makes no warranties or guarantees as to the information given to any prospective buyer or tenant. REV: 08.07.24