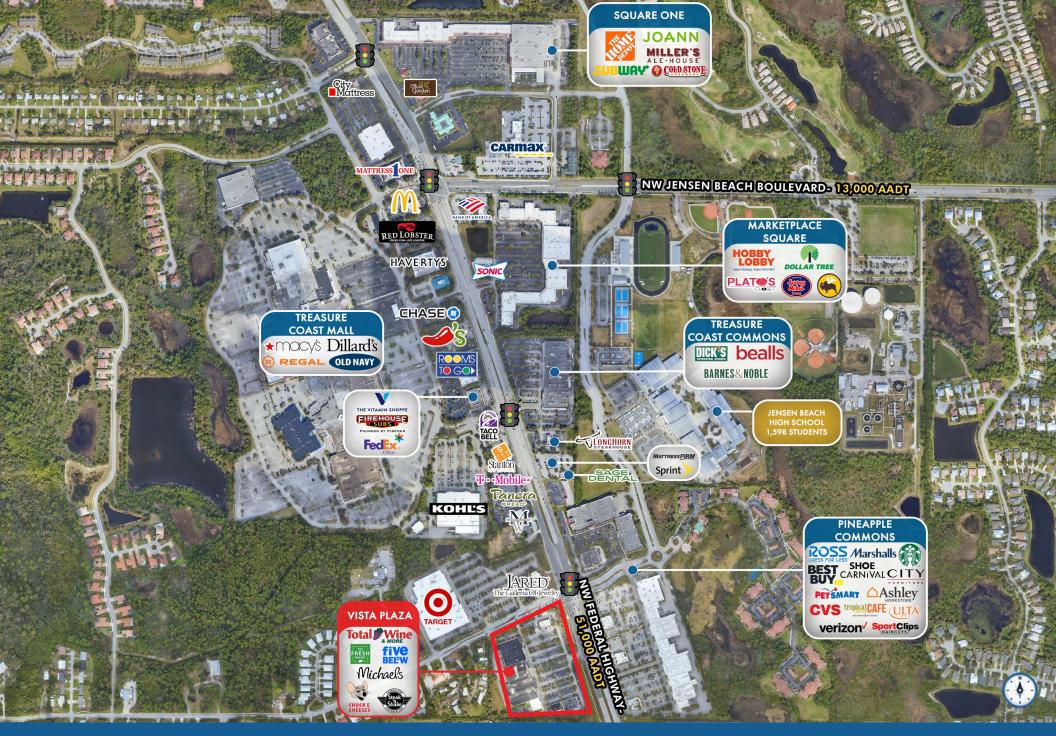

ERTY OVERVIEW

#### HIGHLIGHTS

- Premier power center located in the heart of Martin County's retail trade area
- Large monument signage available on US-1
- Adjacent to the Treasure Coast Mall with direct visibility to US-1
- 109,761 SF power center anchored by:





#### DEMOGRAPHICS

|                   | 1 Mile    | 3 Miles  | 5 Miles  |
|-------------------|-----------|----------|----------|
| POPULATION        | 4,466     | 36,994   | 108,606  |
| HOUSEHOLDS        | 2,066     | 16,553   | 48,751   |
| DAYTIME EMPLOYEES | 3,723     | 31,750   | 92,805   |
| AVERAGE HH INCOME | \$110,008 | \$99,291 | \$93,952 |
|                   |           |          |          |

#### TRAFFIC COUNTS

N FEDERAL HIGHWAY

51,500 ADT



# VISTA PLAZA | EXECUTIVE SUMMARY



## VISTA PLAZA | SITE PLAN



## VISTA PLAZA | CLOSE AERIAL



VISTA PLAZA | MARKET AERIAL



### CONTACT AGENTS

JON CASHION PRINCIPAL joncashion@katzretail.com (561) 302-7071

DANIEL SOLOMON, CCIM PRINCIPAL danielsolomon@katzretail.com (954) 401-2181



The information herein was obtained from third parties and has not been independently verified by Katz & Associates. Any and all interested parties should have their choice of experts inspect the property and verify all information. Katz & Associates makes no warranties or guarantees as to the information given to any prospective buyer or tenant. REV: 08.07.24