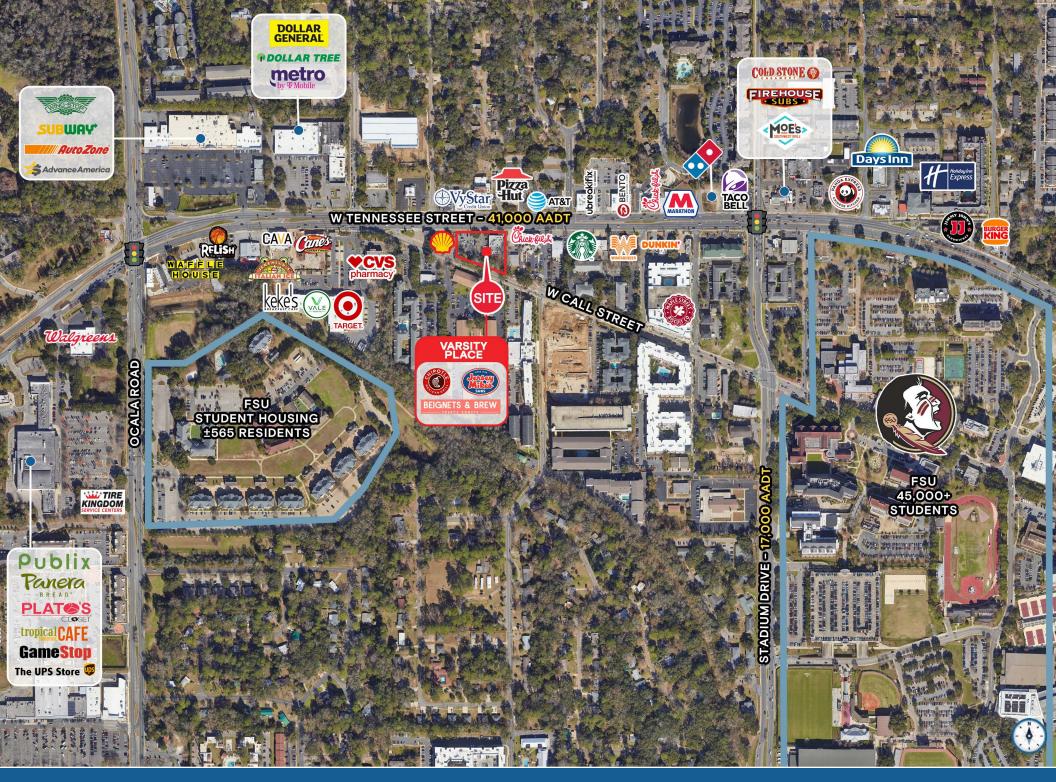

## **HIGHLIGHTS**

- ±1,650 SF 2nd generation retail space available
- Adjacent to FSU with 45,000+ students enrolled, primary commercial artery serving the student population, faculty and staff
- Join this thriving shopping center anchored by: ( BEIGNETS & BREW

- Major east/west commercial commuter corridor with 40,000+ **AADT on Tennessee Street**
- Excellent visibility and accessibility off of West Tennessee Street within walking distance to FSU
- 49 exclusive parking spaces available
- Notable surrounding retailers and restaurants: