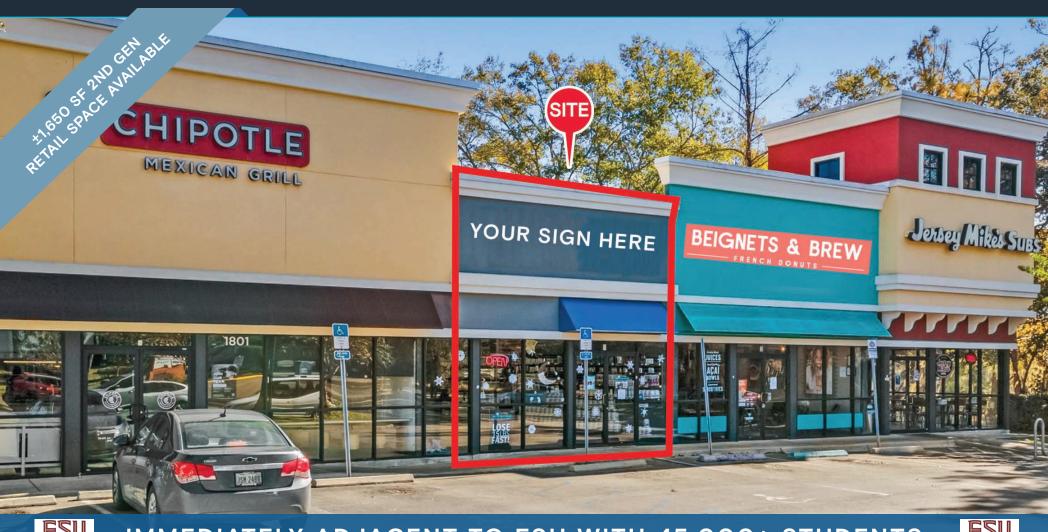

## VARSITY PLACE

1801 West Tennessee Street, Tallahassee, FL 32304

FSU FLORIDA STATE UNIVERSITY

**IMMEDIATELY ADJACENT TO FSU WITH 45,000+ STUDENTS** 

**EXCLUSIVE RETAIL LEASING** 

KATZ & ASSOCIATES

RETAIL REAL ESTATE ADVISORS

## **HIGHLIGHTS**

- ±1,650 SF 2nd generation retail space available
- Adjacent to FSU with 45,000+ students enrolled, primary commercial artery serving the student population, faculty and staff
- Join this thriving shopping center anchored by: ( BEIGNETS & BREW

- Major east/west commercial commuter corridor with 40,000+ **AADT on Tennessee Street**
- Excellent visibility and accessibility off of West Tennessee Street within walking distance to FSU
- 49 exclusive parking spaces available
- Notable surrounding retailers and restaurants: