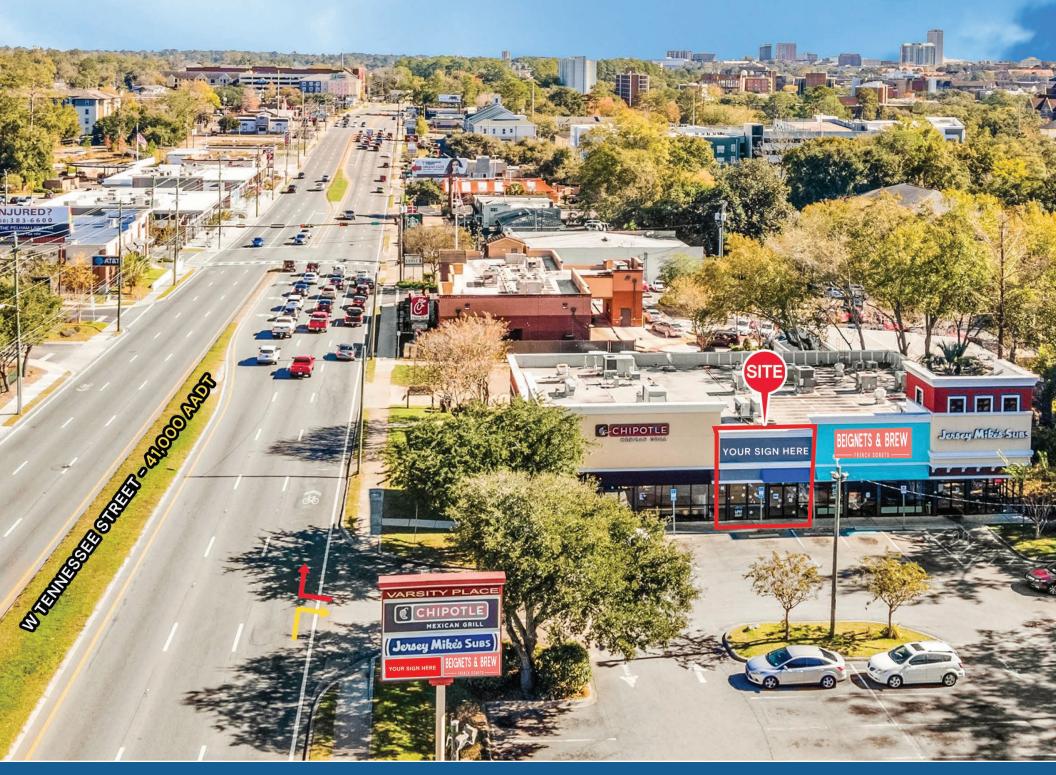

## **HIGHLIGHTS**

- ±1,650 SF 2nd generation retail space available
- Adjacent to FSU with 45,000+ students enrolled, primary commercial artery serving the student population, faculty and staff
- Join this thriving shopping center anchored by: ( BEIGNETS & BREW

- Major east/west commercial commuter corridor with 40,000+ **AADT on Tennessee Street**
- Excellent visibility and accessibility off of West Tennessee Street within walking distance to FSU
- 49 exclusive parking spaces available
- Notable surrounding retailers and restaurants: