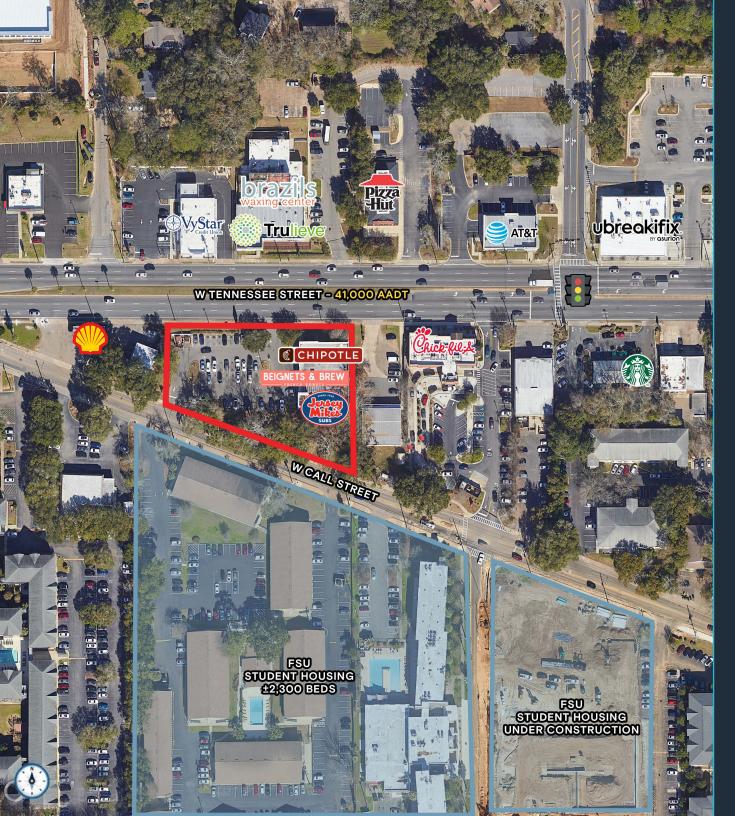

## **HIGHLIGHTS**

- ±1,650 SF 2nd generation retail space available
- Adjacent to FSU with 45,000+ students enrolled, primary commercial artery serving the student population, faculty and staff
- Join this thriving shopping center anchored by: ( BEIGNETS & BREW

- Major east/west commercial commuter corridor with 40,000+ **AADT on Tennessee Street**
- Excellent visibility and accessibility off of West Tennessee Street within walking distance to FSU
- 49 exclusive parking spaces available
- Notable surrounding retailers and restaurants: