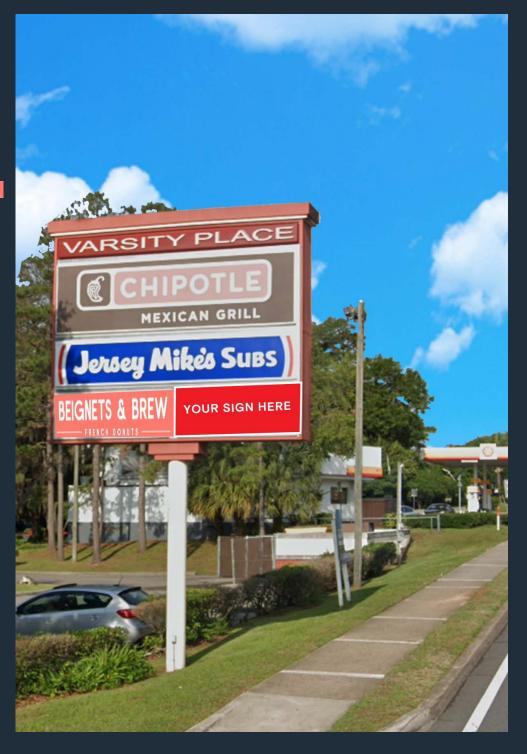

## **HIGHLIGHTS**

- ±1,650 SF 2nd generation retail space available
- Adjacent to FSU with 45,000+ students enrolled, primary commercial artery serving the student population, faculty and staff
- Join this thriving shopping center anchored by: ( BEIGNETS & BREW

- Major east/west commercial commuter corridor with 40,000+ **AADT on Tennessee Street**
- Excellent visibility and accessibility off of West Tennessee Street within walking distance to FSU
- 49 exclusive parking spaces available
- Notable surrounding retailers and restaurants: