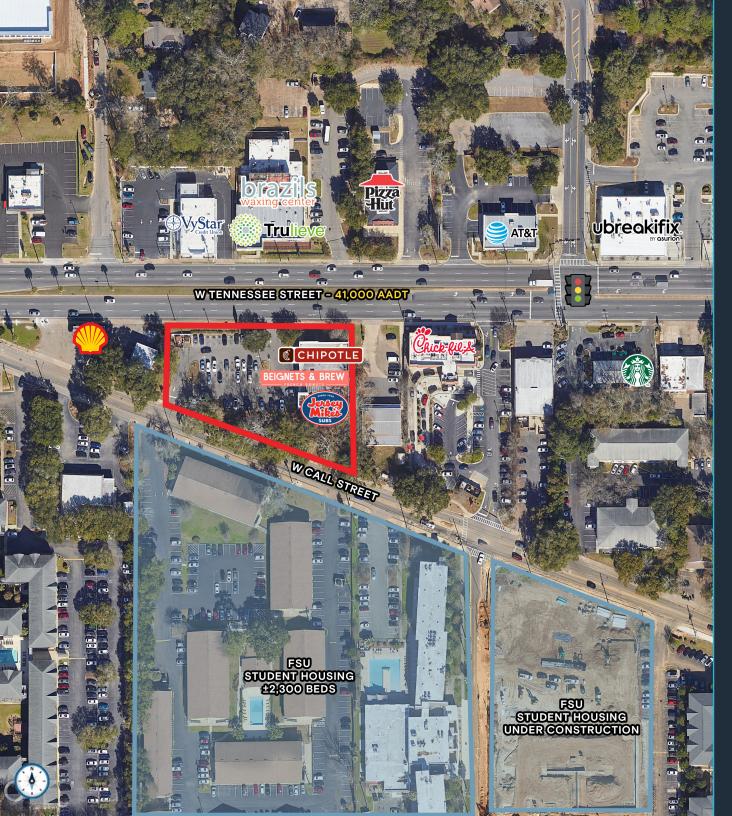

| \$71,974                     |
|                          |                            |                              |                              |
|                          | 5 MINUTES                  | 10 MINUTES                   | 15 MINUTES                   |
| POPULATION               | <b>5 MINUTES</b><br>53,522 | <b>10 MINUTES</b><br>113,584 | <b>15 MINUTES</b><br>178,254 |
| POPULATION<br>HOUSEHOLDS |                            |                              |                              |
|                          | 53,522                     | 113,584                      | 178,254                      |



### VARSITY PLACE | EXECUTIVE SUMMARY



VARSITY PLACE | DRONE PHOTO

## KATZ & ASSOCIATES



VARSITY PLACE | MARKET AERIAL

### KATZ & ASSOCIATES



# Contact Broker

David Eggnatz VICE PRESIDENT davideggnatz@katzretail.com (954) 579-2927



katzretail.com

The information herein was obtained from third parties and has not been independently verified by Katz & Associates. Any and all interested parties should have their choice of experts inspect the property and verify all information. Katz & Associates makes no warrantie or guarantees as to the information given to any prospective buyer or tenant. REV: 04.23.25