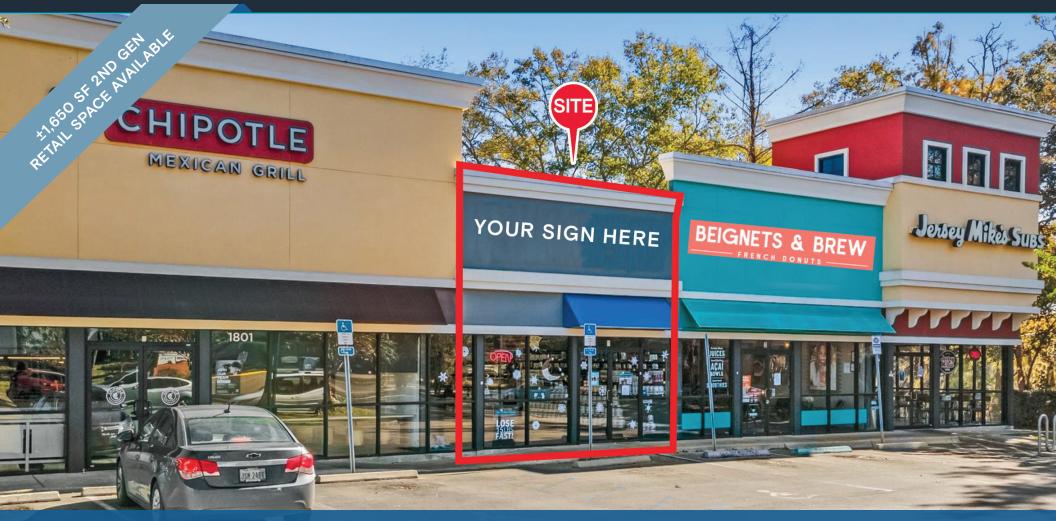

#### **RETAIL SPACE FOR LEASE**

# VARSITY PLACE

1801 West Tennessee Street, Tallahassee, FL 32304

#### HIGHLIGHTS

- ±1,650 SF 2nd generation retail space available
- Adjacent to FSU with 45,000+ students enrolled, primary
   commercial artery serving the student population, faculty and staff
- Join this thriving shopping center anchored by:
   (
   (
   (
   (
   )
   )
   (
   )
   (
   )
   ]
   [
   ]
   [
   ]
   [
   ]
   [
   ]
   [
   ]
   [
   ]
   [
   ]
   [
   ]
   [
   ]
   [
   ]
   [
   ]
   [
   ]
   [
   ]
   [
   ]
   [
   ]
   [
   ]
   [
   ]
   [
   ]
   [
   ]
   [
   ]
   [
   ]
   [
   ]
   [
   ]
   [
   ]
   [
   ]
   [
   ]
   [
   ]
   [
   ]
   [
   ]
   [
   ]
   [
   ]
   [
   ]
   [
   ]
   [
   ]
   [
   ]
   [
   ]
   [
   ]
   [
   ]
   [
   ]
   [
   ]
   [
   ]
   [
   ]
   [
   ]
   [
   ]
   [
   ]
   [
   ]
   [
   ]
   [
   ]
   [
   ]
   [
   ]
   [
   ]
   [
   ]
   [
   ]
   [
   ]
   [
   ]
   [
   ]
   [
   ]
   [
   ]
   [
   ]
   [
   ]
   [
   ]
   [
   ]
   [
   ]
   [
   ]
   [
   ]
   [
   ]
   [
   ]
   [
   ]
   [
   ]
   [
   ]
   [
   ]
   [
   ]
   [
   ]
   [
   ]
   [
   ]
   [
   ]
   [
   ]
   [
   ]
   [
   ]
   [
   ]
   [
   ]
   [
   ]
   [
   ]
   [
   ]
   [
   ]
   [
   ]
   [
   ]
   [
   ]
   [
   ]
   [
   ]
   [
   ]
   [
   ]
   [
   ]
   [
   ]
   [
   ]
   [
   ]
   [
   ]
   [
   ]
   [
   ]
   [
   ]
   [
   ]
   [
   ]
   [
   ]
   [
   ]
   [
   ]
   [
   ]
   [
   ]
   [
   ]
   [
   ]
   [
   ]
   [
   ]
   [
   ]
   [
   ]
   [
   ]
   [
   ]
   [
   ]
   [
   ]
   [
   ]
   [
   ]
   [
   ]
   [
   ]
   [
   ]
   [
   ]
   [
   ]
   [
   ]
   [
   ]
   [
   ]
   [
   ]
   [
   ]
   [
   ]
   [
   ]
   [
   ]
   [
   ]
   [
   ]
   [
   ]
   [
   ]
   [
   ]
   [
   ]
   [
   ]
   [
   ]
   [
   ]
   [
   ]
   [
   ]
   [
   ]
   [
   ]
   [
   ]
   [
   ]
   [
   ]
   [
   ]
   [
   ]
   [
   ]
   [
   ]
   [
   ]
   [
   ]
   [
   ]
   [
   ]
   [
   ]
   [
   ]
   [
   ]
   [
   ]
   [
- Major east/west commercial commuter corridor with 40,000+
   AADT on Tennessee Street
- Excellent visibility and accessibility off of West Tennessee Street
   within walking distance to FSU