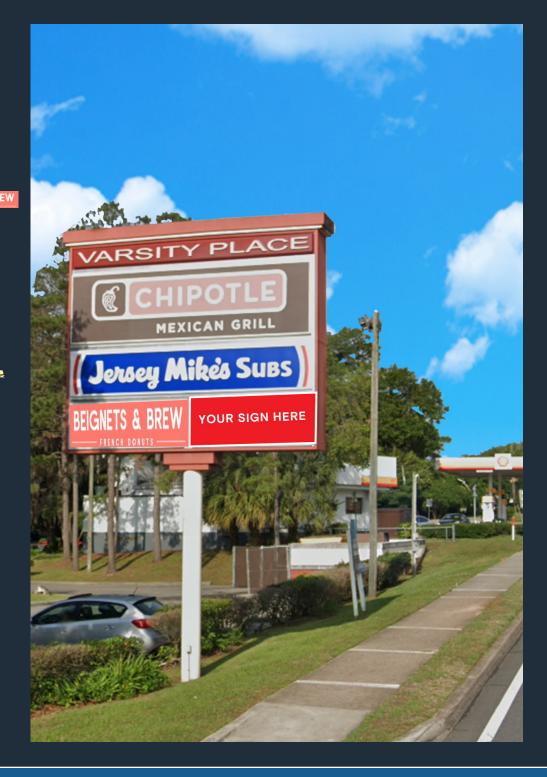

#### HIGHLIGHTS

- ±1,650 SF 2nd generation retail space available
- Adjacent to FSU with 45,000+ students enrolled, primary
   commercial artery serving the student population, faculty and staff
- Join this thriving shopping center anchored by:
   (
   (
   (
   (
   )
   )
   (
   )
   (
   )
   ]
   [
   ]
   [
   ]
   [
   ]
   [
   ]
   [
   ]
   [
   ]
   [
   ]
   [
   ]
   [
   ]
   [
   ]
   [
   ]
   [
   ]
   [
   ]
   [
   ]
   [
   ]
   [
   ]
   [
   ]
   [
   ]
   [
   ]
   [
   ]
   [
   ]
   [
   ]
   [
   ]
   [
   ]
   [
   ]
   [
   ]
   [
   ]
   [
   ]
   [
   ]
   [
   ]
   [
   ]
   [
   ]
   [
   ]
   [
   ]
   [
   ]
   [
   ]
   [
   ]
   [
   ]
   [
   ]
   [
   ]
   [
   ]
   [
   ]
   [
   ]
   [
   ]
   [
   ]
   [
   ]
   [
   ]
   [
   ]
   [
   ]
   [
   ]
   [
   ]
   [
   ]
   [
   ]
   [
   ]
   [
   ]
   [
   ]
   [
   ]
   [
   ]
   [
   ]
   [
   ]
   [
   ]
   [
   ]
   [
   ]
   [
   ]
   [
   ]
   [
   ]
   [
   ]
   [
   ]
   [
   ]
   [
   ]
   [
   ]
   [
   ]
   [
   ]
   [
   ]
   [
   ]
   [
   ]
   [
   ]
   [
   ]
   [
   ]
   [
   ]
   [
   ]
   [
   ]
   [
   ]
   [
   ]
   [
   ]
   [
   ]
   [
   ]
   [
   ]
   [
   ]
   [
   ]
   [
   ]
   [
   ]
   [
   ]
   [
   ]
   [
   ]
   [
   ]
   [
   ]
   [
   ]
   [
   ]
   [
   ]
   [
   ]
   [
   ]
   [
   ]
   [
   ]
   [
   ]
   [
   ]
   [
   ]
   [
   ]
   [
   ]
   [
   ]
   [
   ]
   [
   ]
   [
   ]
   [
   ]
   [
   ]
   [
   ]
   [
   ]
   [
   ]
   [
   ]
   [
   ]
   [
   ]
   [
   ]
   [
   ]
   [
   ]
   [
   ]
   [
   ]
   [
   ]
   [
   ]
   [
   ]
   [
   ]
   [
   ]
   [
   ]
   [
   ]
   [
   ]
   [
   ]
   [
   ]
   [
   ]
   [
   ]
   [
   ]
   [
   ]
   [
   ]
   [
   ]
   [
   ]
   [
   ]
   [
   ]
   [
   ]
   [
   ]
   [
   ]
   [
   ]
   [
   ]
   [
   ]
   [
   ]
   [
   ]
   [
   ]
   [
   ]
   [
   ]
   [
   ]
   [
   ]
   [
   ]
   [
   ]
   [
- Major east/west commercial commuter corridor with 40,000+
   AADT on Tennessee Street
- Excellent visibility and accessibility off of West Tennessee Street
   within walking distance to FSU