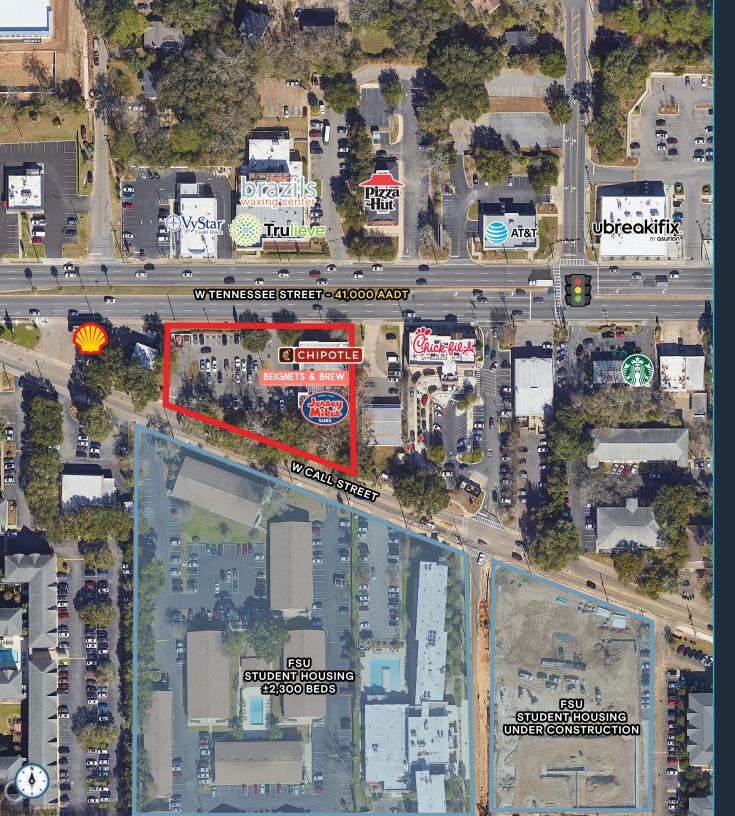

#### **HIGHLIGHTS**

- ±1,650 SF 2nd generation retail space available
- Adjacent to FSU with 45,000+ students enrolled, primary commercial artery serving the student population, faculty and staff
- Join this thriving shopping center anchored by: ( BEIGNETS & BREW

- Major east/west commercial commuter corridor with 40,000+ **AADT on Tennessee Street**
- Excellent visibility and accessibility off of West Tennessee Street within walking distance to FSU
- 49 exclusive parking spaces available
- Notable surrounding retailers and restaurants: