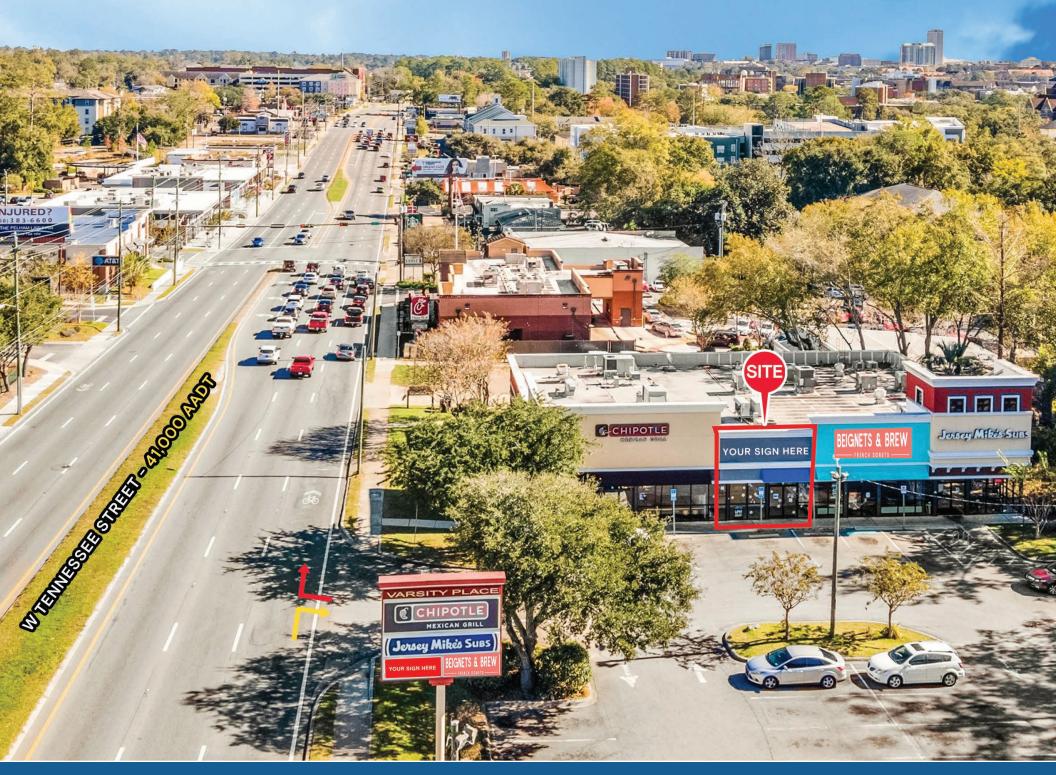

#### **HIGHLIGHTS**

- ±1,650 SF 2nd generation retail space available
- Adjacent to FSU with 45,000+ students enrolled, primary commercial artery serving the student population, faculty and staff
- Join this thriving shopping center anchored by: ( BEIGNETS & BREW

- Major east/west commercial commuter corridor with 40,000+ **AADT on Tennessee Street**
- Excellent visibility and accessibility off of West Tennessee Street within walking distance to FSU
- 49 exclusive parking spaces available
- Notable surrounding retailers and restaurants: