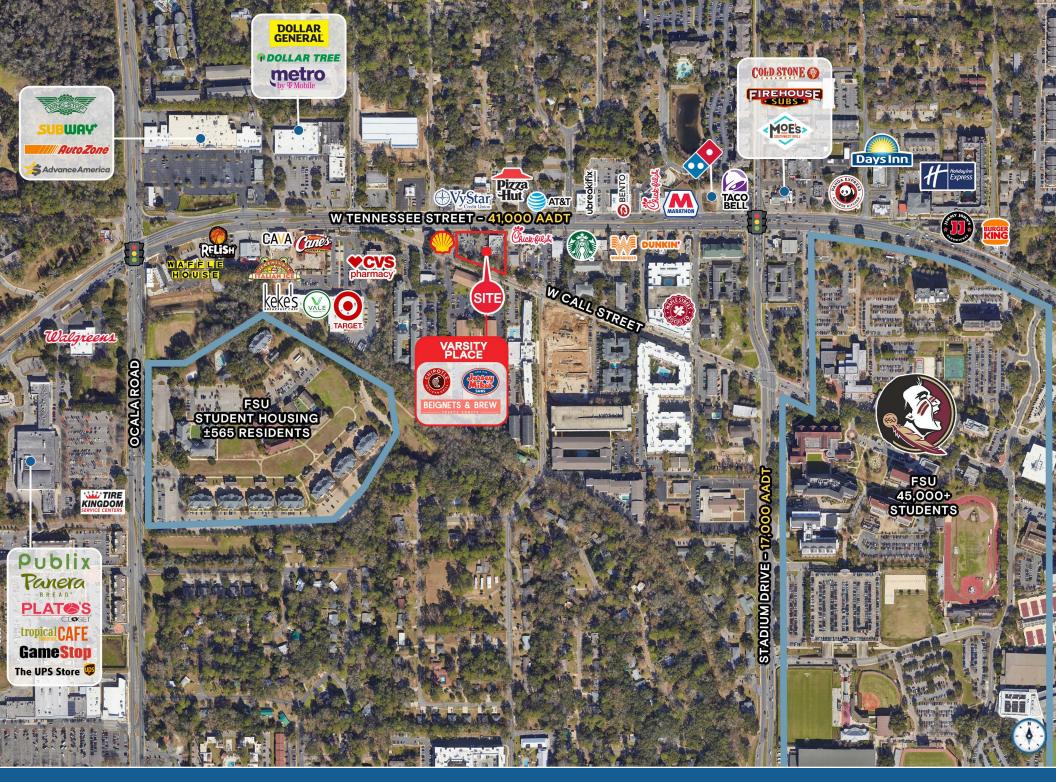

#### **HIGHLIGHTS**

- ±1,650 SF 2nd generation retail space available
- Adjacent to FSU with 45,000+ students enrolled, primary commercial artery serving the student population, faculty and staff
- Join this thriving shopping center anchored by: ( BEIGNETS & BREW

- Major east/west commercial commuter corridor with 40,000+ **AADT on Tennessee Street**
- Excellent visibility and accessibility off of West Tennessee Street within walking distance to FSU
- 49 exclusive parking spaces available
- Notable surrounding retailers and restaurants: