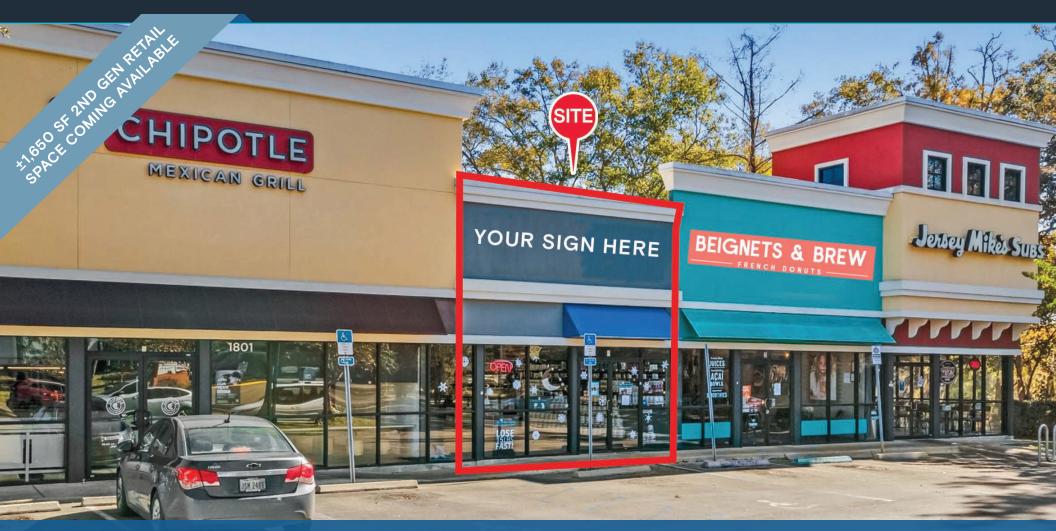

#### **HIGHLIGHTS**

- ±1,650 SF 2nd generation retail space available
- Adjacent to FSU with 45,000+ students enrolled, primary commercial artery serving the student population, faculty and staff
- Join this thriving shopping center anchored by: ( BEIGNETS & BREW

- Major east/west commercial commuter corridor with 40,000+ **AADT on Tennessee Street**
- Excellent visibility and accessibility off of West Tennessee Street within walking distance to FSU
- 49 exclusive parking spaces available
- Notable surrounding retailers and restaurants: