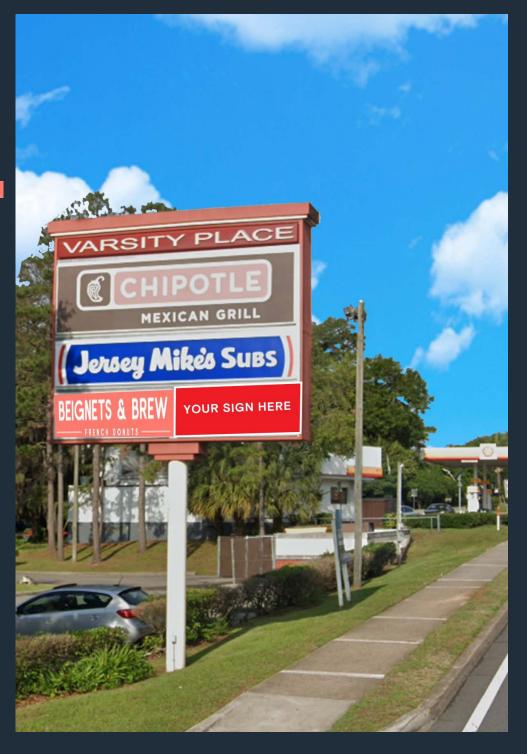

#### **HIGHLIGHTS**

- ±1,650 SF 2nd generation retail space available
- Adjacent to FSU with 45,000+ students enrolled, primary commercial artery serving the student population, faculty and staff
- Join this thriving shopping center anchored by: ( BEIGNETS & BREW

- Major east/west commercial commuter corridor with 40,000+ **AADT on Tennessee Street**
- Excellent visibility and accessibility off of West Tennessee Street within walking distance to FSU
- 49 exclusive parking spaces available
- Notable surrounding retailers and restaurants: