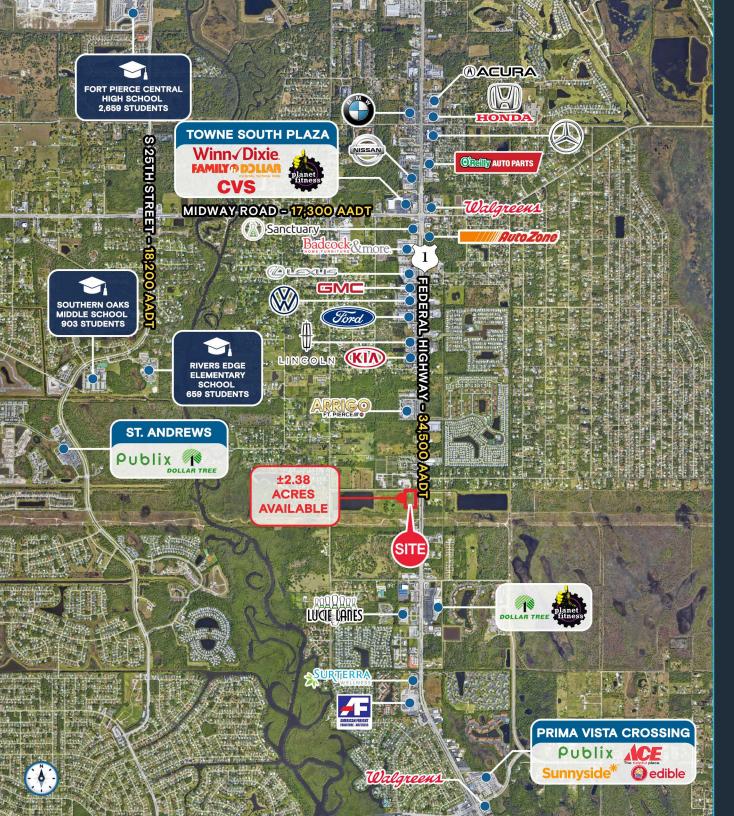

| DEMOGRAPHICS      | 1 MILE   | 3 MILES  | 5 MILES  |
|-------------------|----------|----------|----------|
| POPULATION        | 4,298    | 44,847   | 118,586  |
| HOUSEHOLDS        | 2,007    | 18,726   | 48,096   |
| EMPLOYEES         | 3,647    | 37,428   | 97,733   |
| AVERAGE HH INCOME | \$57,867 | \$62,762 | \$65,496 |

#### **TRAFFIC COUNTS**

**US HIGHWAY 1/ FEDERAL HIGHWAY** 

34,500 AADT