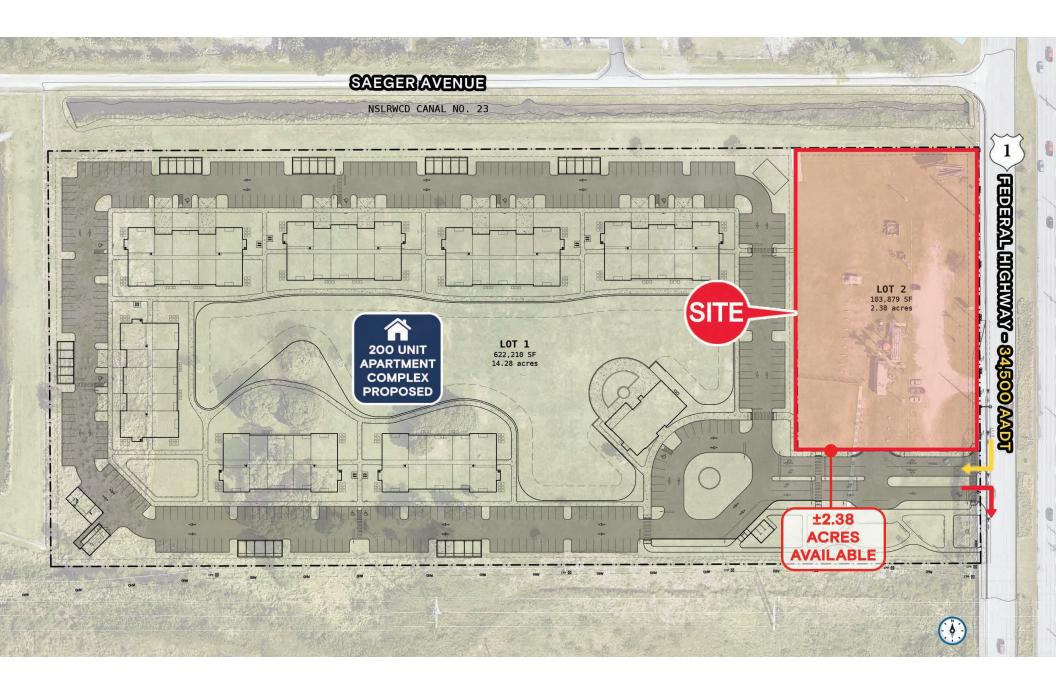

HLIGHTS

- ±2.38 Acres out-parcels on US Highway 1 in Port St Lucie for sale, ground lease, or build to suit
- Great frontage on US Highway 1/Federal Highway
- Growing area with multiple planned residential communities
- Seeking QSR, fast-food, and traditional out-parcel users
- Growing area with strong traffic counts

| DEMOGRAPHICS      | 1 MILE   | 3 MILES  | 5 MILES  |
|-------------------|----------|----------|----------|
| POPULATION        | 4,298    | 44,847   | 118,586  |
| HOUSEHOLDS        | 2,007    | 18,726   | 48,096   |
| EMPLOYEES         | 3,647    | 37,428   | 97,733   |
| AVERAGE HH INCOME | \$57,867 | \$62,762 | \$65,496 |

#### **TRAFFIC COUNTS**

**US HIGHWAY 1/ FEDERAL HIGHWAY** 

34,500 AADT



### US 1 & SAEGER AVENUE | **EXECUTIVE SUMMARY**

## KATZ & ASSOCIATES



## US 1 & SAEGER AVENUE | SITE PLAN

KATZ & ASSOCIATES



# **Contact Brokers**

Allan Carlisle DIRECTOR allancarlisle@katzretail.com (561) 385-4791

Eric Spritz VICE PRESIDENT ericspritz@katzretail.com (954) 296-5861

Jon Cashion PRINCIPAL joncashion@katzretail.com (561) 302-7071



katzretail.com

The information herein was obtained from third parties and has not been independently verified by Katz & Associates. Any and all interested parties should have their choice of experts inspect the property and verify all information. Katz & Associates makes no warrantie or guarantees as to the information given to any prospective buyer or tenant. REV: 02.24.25