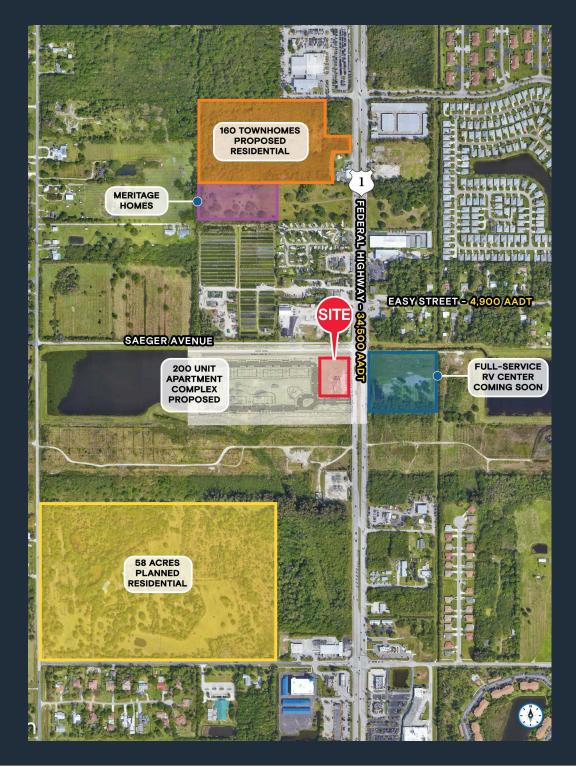

#### HIGHLIGHTS

- ±2.38 Acres out-parcels on US Highway 1 in Port St Lucie for sale, ground lease, or build to suit
- Great frontage on US Highway 1/Federal Highway
- Growing area with multiple planned residential communities
- Seeking QSR, fast-food, and traditional out-parcel users
- Growing area with strong traffic counts

### US 1 & SAEGER AVENUE | **EXECUTIVE SUMMARY**