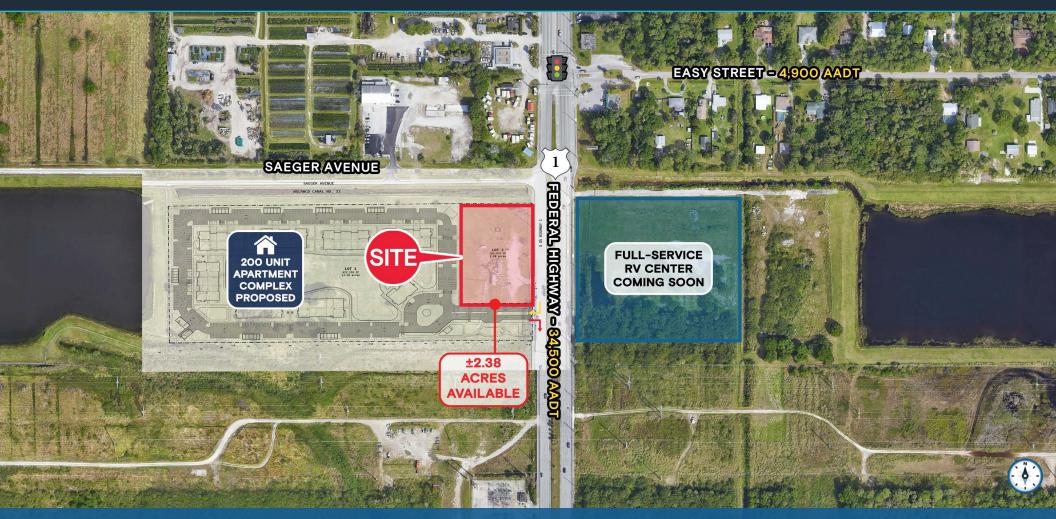

# **±2.38 ACRES AVAILABLE**

SW Corner of US-1 & Saeger Avenue, Port St Lucie, FL

#### HIGHLIGHTS

- ±2.38 Acres out-parcels on US Highway 1 in Port St Lucie for sale, ground lease, or build to suit
- Great frontage on US Highway 1/Federal Highway
- Growing area with multiple planned residential communities
- Seeking QSR, fast-food, and traditional out-parcel users
- Growing area with strong traffic counts

#### **TRAFFIC COUNTS**

**US HIGHWAY 1/ FEDERAL HIGHWAY** 

34,500 AADT