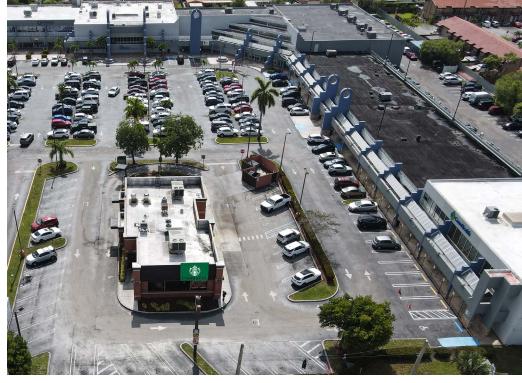

#### **Tenant Roster**

| 100        | Available Former Bank w/ Drive Thru | 4,674 SF  | 114G    | Century Medical   | 2,419 SF  |
|------------|-------------------------------------|-----------|---------|-------------------|-----------|
| 102<br>A&B | Dollar Tree                         | 11,078 SF | 116     | Happy Hour Barber | 1,049 SF  |
| 104A       | YouFit Health                       | 11,591 SF | 118A    | Dentist           | 1,049 SF  |
| 104        | Blue Sky Insurance                  | 2,802 SF  | 118B    | Metro PCS         | 1,049 SF  |
| 106        | Community Medical                   | 4,804 SF  | 120     | Las Fridas        | 1,049 SF  |
| 108        | Karoly's Salon                      | 1,050 SF  | 122     | Hi Pot            | 2,098 SF  |
| 110        | Community Medical                   | 2,111 SF  | 124     | D&K Nails         | 1,111 SF  |
| 112A       | Community Medical                   | 4,144 SF  | 126     | Hawaiian Poke     | 1,222 SF  |
| 112        | Davita Dialysis                     | 6,480 SF  | 128     | Burbowl           | 2,004 SF  |
| 114A       | Citrus Health Network               | 3,650 SF  | 130     | Holy Smoke        | 1,049 SF  |
| 114B       | Century Medical                     | 2,715 SF  | 130B    | 107 Taste         | 1,049 SF  |
| 114C       | Century Medical                     | 2,391 SF  | 132     | 107 Taste         | 1,049 SF  |
| 114D       | Century Medical                     | 2,328 SF  | 134-138 | Cano Health       | 14,668 SF |
| 114E       | Century Medical                     | 2,558 SF  | OP1     | Starbucks         | 3,363 SF  |
| 114F       | Century Medical                     | 2,471 SF  |         |                   |           |

#### SITE PLAN - 1ST FLOOR