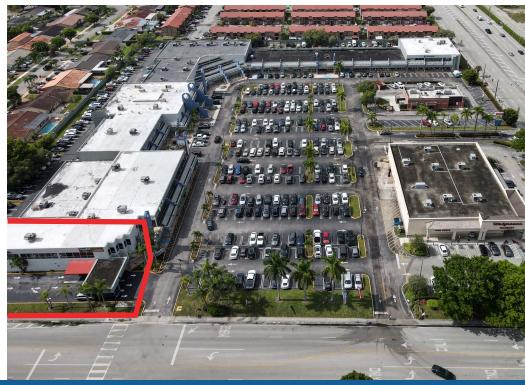

# Property Overview

#### **HIGHLIGHTS**

- ±4,674 SF bank with drive-thru available
- approximately 56,000 Located directly across from students, 3,200 on-campus students and 10,000+ faculty and staff
- Located at signalized intersection with 40,000 VPD on SW 107th Avenue
- Pylon signage available

#### **Tenant Roster**

| 100        | Available Former Bank w/ Drive Thru | 4,674 SF  | 114G    | Century Medical   | 2,419 SF  |
|------------|-------------------------------------|-----------|---------|-------------------|-----------|
| 102<br>A&B | Dollar Tree                         | 11,078 SF | 116     | Happy Hour Barber | 1,049 SF  |
| 104A       | YouFit Health                       | 11,591 SF | 118A    | Dentist           | 1,049 SF  |
| 104        | Blue Sky Insurance                  | 2,802 SF  | 118B    | Metro PCS         | 1,049 SF  |
| 106        | Community Medical                   | 4,804 SF  | 120     | Las Fridas        | 1,049 SF  |
| 108        | Karoly's Salon                      | 1,050 SF  | 122     | Hi Pot            | 2,098 SF  |
| 110        | Community Medical                   | 2,111 SF  | 124     | D&K Nails         | 1,111 SF  |
| 112A       | Community Medical                   | 4,144 SF  | 126     | Hawaiian Poke     | 1,222 SF  |
| 112        | Davita Dialysis                     | 6,480 SF  | 128     | Burbowl           | 2,004 SF  |
| 114A       | Citrus Health Network               | 3,650 SF  | 130     | Holy Smoke        | 1,049 SF  |
| 114B       | Century Medical                     | 2,715 SF  | 130B    | 107 Taste         | 1,049 SF  |
| 114C       | Century Medical                     | 2,391 SF  | 132     | 107 Taste         | 1,049 SF  |
| 114D       | Century Medical                     | 2,328 SF  | 134-138 | Cano Health       | 14,668 SF |
| 114E       | Century Medical                     | 2,558 SF  | OP1     | Starbucks         | 3,363 SF  |
| 114F       | Century Medical                     | 2,471 SF  |         |                   |           |