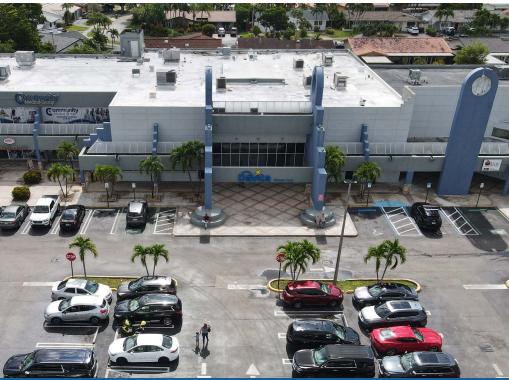

# Property Overview

#### **Tenant Roster**

| 100        | Available Former Bank w/ Drive Thru | 4,674 SF  | 114G    | Century Medical   | 2,419 SF  |
|------------|-------------------------------------|-----------|---------|-------------------|-----------|
| 102<br>A&B | Dollar Tree                         | 11,078 SF | 116     | Happy Hour Barber | 1,049 SF  |
| 104A       | YouFit Health                       | 11,591 SF | 118A    | Dentist           | 1,049 SF  |
| 104        | Blue Sky Insurance                  | 2,802 SF  | 118B    | Metro PCS         | 1,049 SF  |
| 106        | Community Medical                   | 4,804 SF  | 120     | Las Fridas        | 1,049 SF  |
| 108        | Karoly's Salon                      | 1,050 SF  | 122     | Hi Pot            | 2,098 SF  |
| 110        | Community Medical                   | 2,111 SF  | 124     | D&K Nails         | 1,111 SF  |
| 112A       | Community Medical                   | 4,144 SF  | 126     | Hawaiian Poke     | 1,222 SF  |
| 112        | Davita Dialysis                     | 6,480 SF  | 128     | Burbowl           | 2,004 SF  |
| 114A       | Citrus Health Network               | 3,650 SF  | 130     | Holy Smoke        | 1,049 SF  |
| 114B       | Century Medical                     | 2,715 SF  | 130B    | 107 Taste         | 1,049 SF  |
| 114C       | Century Medical                     | 2,391 SF  | 132     | 107 Taste         | 1,049 SF  |
| 114D       | Century Medical                     | 2,328 SF  | 134-138 | Cano Health       | 14,668 SF |
| 114E       | Century Medical                     | 2,558 SF  | OP1     | Starbucks         | 3,363 SF  |
| 114F       | Century Medical                     | 2,471 SF  |         |                   |           |