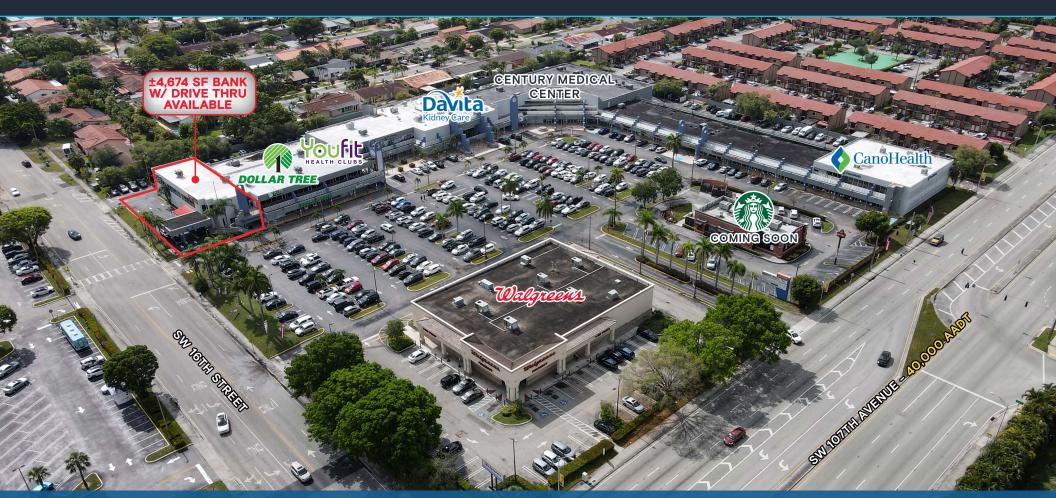

# Property Overview

#### **HIGHLIGHTS**

- ±4,674 SF bank with drive-thru available
- approximately 56,000 Located directly across from students, 3,200 on-campus students and 10,000+ faculty and staff
- Located at signalized intersection with 40,000 VPD on SW 107th Avenue
- Pylon signage available

### SW 16TH STREET DRIVE-THRU 100 Dollar Tree. **Ground Floor** 102 A&B Walgreens 2nd Floor 104 106 108 110 112A Davita. Kidney Care 112 COMING SOON Citrus Family Care Network 114B 114A 132 130 130B 128 122 124 **CanoHealth** 114C 114D 114E 114F 114G 134-138

#### **Tenant Roster**

| 100        | Available Former Bank w/ Drive Thru | 4,674 SF  | 114G    | Century Medical   | 2,419 SF  |
|------------|-------------------------------------|-----------|---------|-------------------|-----------|
| 102<br>A&B | Dollar Tree                         | 11,078 SF | 116     | Happy Hour Barber | 1,049 SF  |
| 104A       | YouFit Health                       | 11,591 SF | 118A    | Dentist           | 1,049 SF  |
| 104        | Blue Sky Insurance                  | 2,802 SF  | 118B    | Metro PCS         | 1,049 SF  |
| 106        | Community Medical                   | 4,804 SF  | 120     | Las Fridas        | 1,049 SF  |
| 108        | Karoly's Salon                      | 1,050 SF  | 122     | Hi Pot            | 2,098 SF  |
| 110        | Community Medical                   | 2,111 SF  | 124     | D&K Nails         | 1,111 SF  |
| 112A       | Community Medical                   | 4,144 SF  | 126     | Hawaiian Poke     | 1,222 SF  |
| 112        | Davita Dialysis                     | 6,480 SF  | 128     | Burbowl           | 2,004 SF  |
| 114A       | Citrus Health Network               | 3,650 SF  | 130     | Holy Smoke        | 1,049 SF  |
| 114B       | Century Medical                     | 2,715 SF  | 130B    | 107 Taste         | 1,049 SF  |
| 114C       | Century Medical                     | 2,391 SF  | 132     | 107 Taste         | 1,049 SF  |
| 114D       | Century Medical                     | 2,328 SF  | 134-138 | Cano Health       | 14,668 SF |
| 114E       | Century Medical                     | 2,558 SF  | OP1     | Starbucks         | 3,363 SF  |
| 114F       | Century Medical                     | 2,471 SF  |         |                   |           |