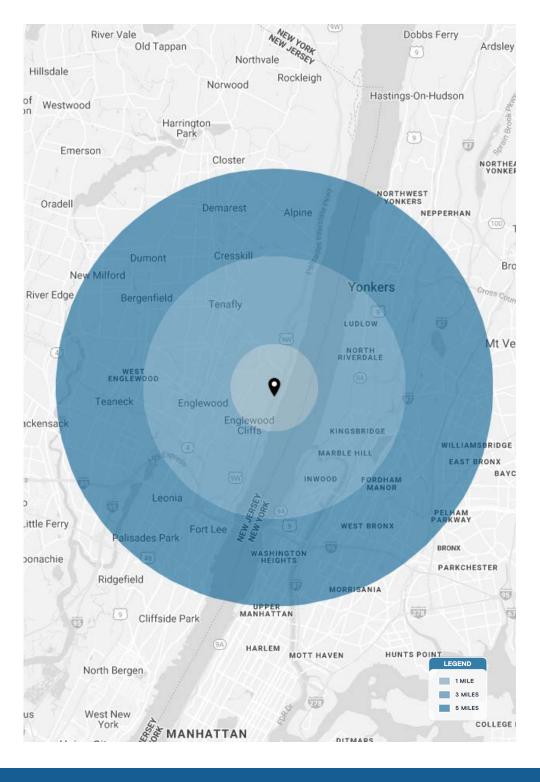

| DEMOGRAPHICS          | 1 MILE    | 3 MILES              | 5 MILES               |
|-----------------------|-----------|----------------------|-----------------------|
| POPULATION            | 8,840     | 72,155               | 187,961               |
| HOUSEHOLDS            | 2,765     | 26,403               | 68,096                |
| EMPLOYEES             | 7,070     | 59,055               | 154,024               |
| AVERAGE HH INCOME     | \$122,963 | \$115,108            | \$110,438             |
|                       |           |                      |                       |
|                       | 5 MINUTES | 10 MINUTES           | 15 MINUTES            |
| POPULATION            | 5 MINUTES | 10 MINUTES<br>93,829 | 15 MINUTES<br>261,293 |
| POPULATION HOUSEHOLDS |           |                      |                       |
|                       | 16,951    | 93,829               | 261,293               |