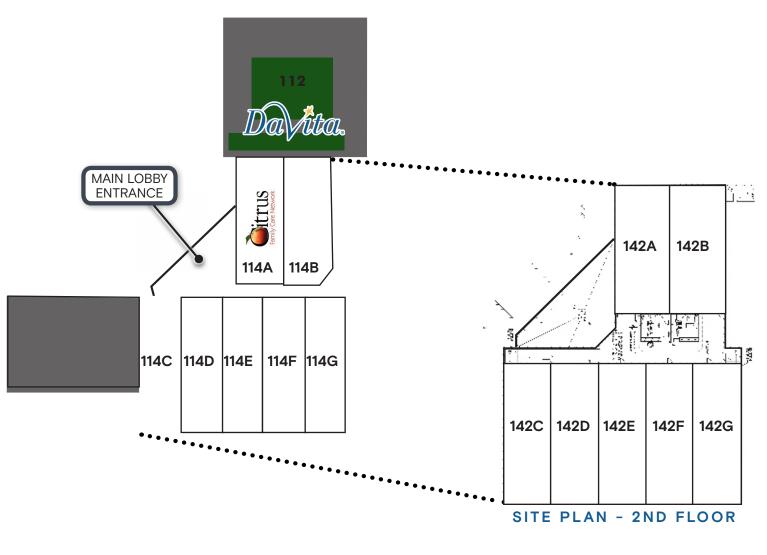

#### SITE PLAN - 1ST FLOOR

## **Tenant Roster**

| 114  | Citrus Health Netwo | ork 2,715 SF |
|------|---------------------|--------------|
| 114B | Century Medical     | 2,715 SF     |
| 114C | Century Medical     | 2,391 SF     |
| 114D | Century Medical     | 2,328 SF     |
| 114E | Century Medical     | 2,558 SF     |
| 114F | Century Medical     | 2,471 SF     |
| 114G | Century Medical     | 2,419 SF     |
| 142A | Century Medical     | 2,613 SF     |
| 142B | Century Medical     | 2,437 SF     |
| 142C | Century Medical     | 1,963 SF     |
| 142D | Century Medical     | 2,147 SF     |
| 142E | Century Medical     | 2,344 SF     |
| 142F | Century Medical     | 2,344 SF     |
| 142G | Century Medical     | 2,232 SF     |