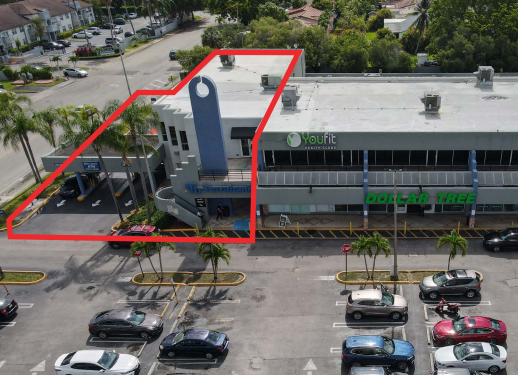

# Property Overview

#### **HIGHLIGHTS**

- ±4,674 SF bank with drive-thru available
- approximately 56,000 Located directly across from students, 3,200 on-campus students and 10,000+ faculty and staff
- Located at signalized intersection with 40,000 VPD on SW 107th Avenue
- Pylon signage available

#### **Tenant Roster**

| 100        | Available Former Bank w/ Drive Thru | 4,674 SF  | 114G    | Century Medical   | 2,419 SF  |
|------------|-------------------------------------|-----------|---------|-------------------|-----------|
| 102<br>A&B | Dollar Tree                         | 11,078 SF | 116     | Happy Hour Barber | 1,049 SF  |
| 104A       | YouFit Health                       | 11,591 SF | 118A    | Dentist           | 1,049 SF  |
| 104        | Blue Sky Insurance                  | 2,802 SF  | 118B    | Metro PCS         | 1,049 SF  |
| 106        | Community Medical                   | 4,804 SF  | 120     | Las Fridas        | 1,049 SF  |
| 108        | Karoly's Salon                      | 1,050 SF  | 122     | Hi Pot            | 2,098 SF  |
| 110        | Community Medical                   | 2,111 SF  | 124     | D&K Nails         | 1,111 SF  |
| 112A       | Community Medical                   | 4,144 SF  | 126     | Hawaiian Poke     | 1,222 SF  |
| 112        | Davita Dialysis                     | 6,480 SF  | 128     | Burbowl           | 2,004 SF  |
| 114A       | Citrus Health Network               | 3,650 SF  | 130     | Holy Smoke        | 1,049 SF  |
| 114B       | Century Medical                     | 2,715 SF  | 130B    | 107 Taste         | 1,049 SF  |
| 114C       | Century Medical                     | 2,391 SF  | 132     | 107 Taste         | 1,049 SF  |
| 114D       | Century Medical                     | 2,328 SF  | 134-138 | Cano Health       | 14,668 SF |
| 114E       | Century Medical                     | 2,558 SF  | OP1     | Starbucks         | 3,363 SF  |
| 114F       | Century Medical                     | 2,471 SF  |         |                   |           |