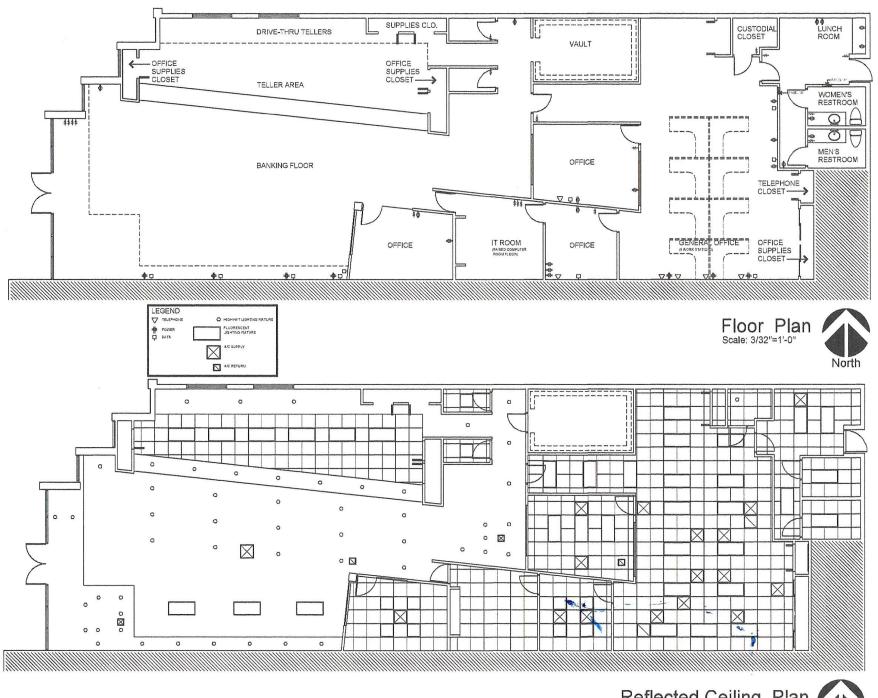

#### **HIGHLIGHTS**

- ±4,674 SF bank with drive-thru available
- approximately 56,000 Located directly across from students, 3,200 on-campus students and 10,000+ faculty and staff
- Located at signalized intersection with 40,000 VPD on SW 107th Avenue
- Pylon signage available

#### **Tenant Roster**

| 100        | Available Former Bank w/ Drive Thru | 4,674 SF  | 114G    | Century Medical   | 2,419 SF  |
|------------|-------------------------------------|-----------|---------|-------------------|-----------|
| 102<br>A&B | Dollar Tree                         | 11,078 SF | 116     | Happy Hour Barber | 1,049 SF  |
| 104A       | YouFit Health                       | 11,591 SF | 118A    | Dentist           | 1,049 SF  |
| 104        | Blue Sky Insurance                  | 2,802 SF  | 118B    | Metro PCS         | 1,049 SF  |
| 106        | Community Medical                   | 4,804 SF  | 120     | Las Fridas        | 1,049 SF  |
| 108        | Karoly's Salon                      | 1,050 SF  | 122     | Hi Pot            | 2,098 SF  |
| 110        | Community Medical                   | 2,111 SF  | 124     | D&K Nails         | 1,111 SF  |
| 112A       | Community Medical                   | 4,144 SF  | 126     | Hawaiian Poke     | 1,222 SF  |
| 112        | Davita Dialysis                     | 6,480 SF  | 128     | Burbowl           | 2,004 SF  |
| 114A       | Citrus Health Network               | 3,650 SF  | 130     | Holy Smoke        | 1,049 SF  |
| 114B       | Century Medical                     | 2,715 SF  | 130B    | 107 Taste         | 1,049 SF  |
| 114C       | Century Medical                     | 2,391 SF  | 132     | 107 Taste         | 1,049 SF  |
| 114D       | Century Medical                     | 2,328 SF  | 134-138 | Cano Health       | 14,668 SF |
| 114E       | Century Medical                     | 2,558 SF  | OP1     | Starbucks         | 3,363 SF  |
| 114F       | Century Medical                     | 2,471 SF  |         |                   |           |