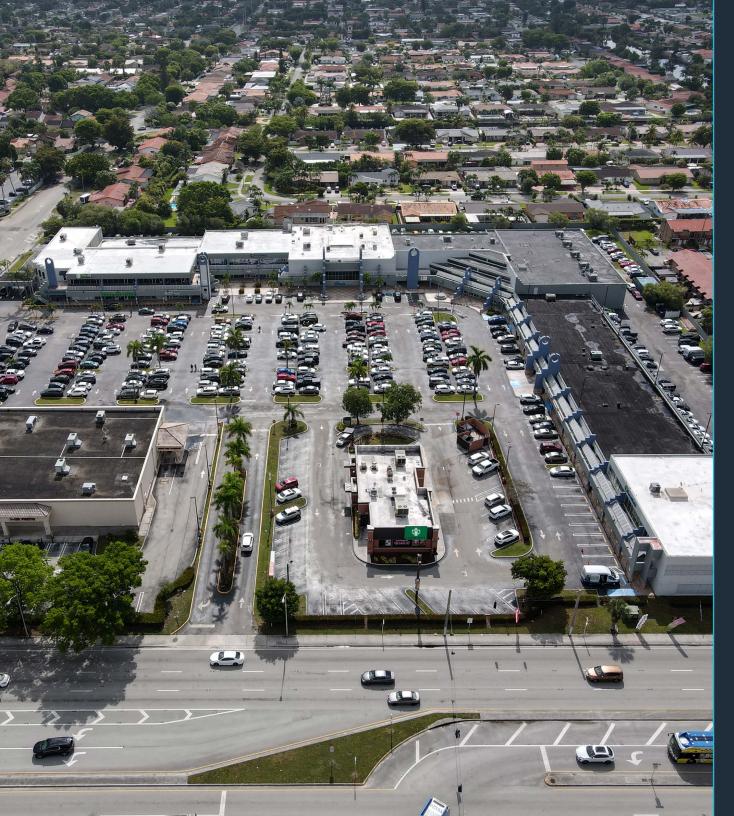

# Property Overview

#### **HIGHLIGHTS**

- ±4,674 SF bank with drive-thru available
- approximately 56,000 Located directly across from students, 3,200 on-campus students and 10,000+ faculty and staff
- Located at signalized intersection with 40,000 VPD on SW 107th Avenue
- Pylon signage available