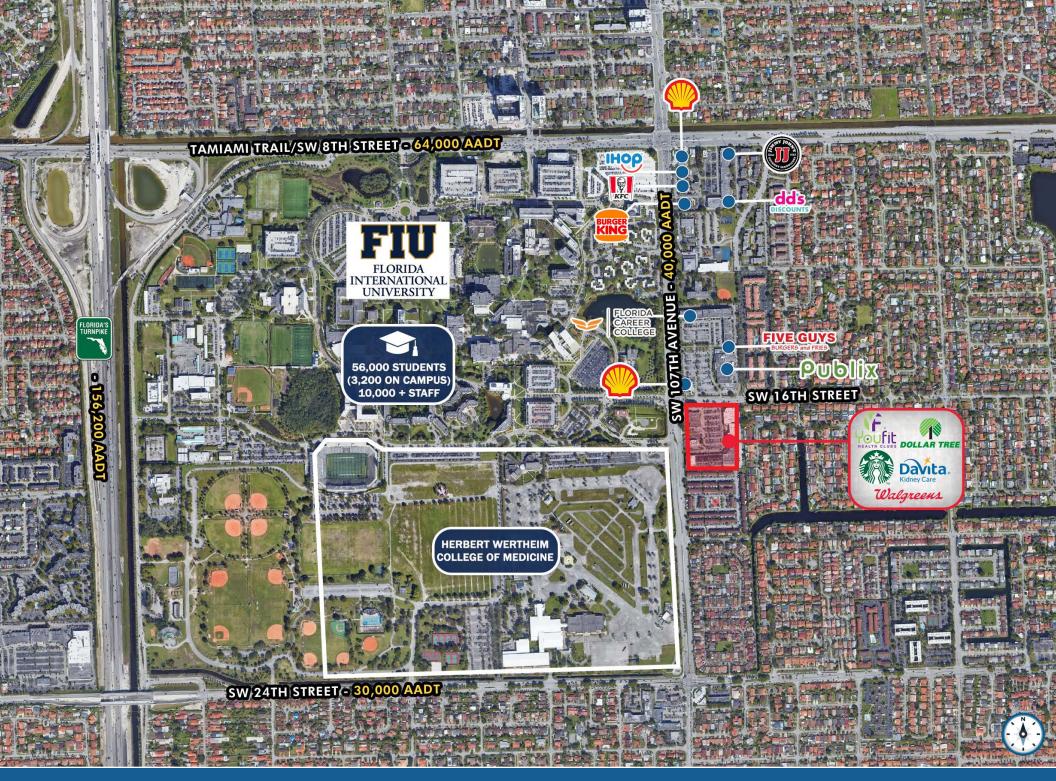

# JOIN STARBUCKS AT UNIVERSITY SHOPPES

1615 SW 107th Avenue, Miami, FL 33165

LOCATED DIRECTLY ACROSS FROM FIU WITH 56,000 STUDENTS AND 10,000+ FACULTY & STAFF

**EXCLUSIVE RETAIL LEASING** 

Karen Maerovitz SENIOR DIRECTOR karenmaerovitz@katzretail.com (786) 210-8837

#### **HIGHLIGHTS**

- ±4,674 SF bank with drive-thru available
- approximately 56,000 Located directly across from students, 3,200 on-campus students and 10,000+ faculty and staff
- Located at signalized intersection with 40,000 VPD on SW 107th Avenue
- Pylon signage available