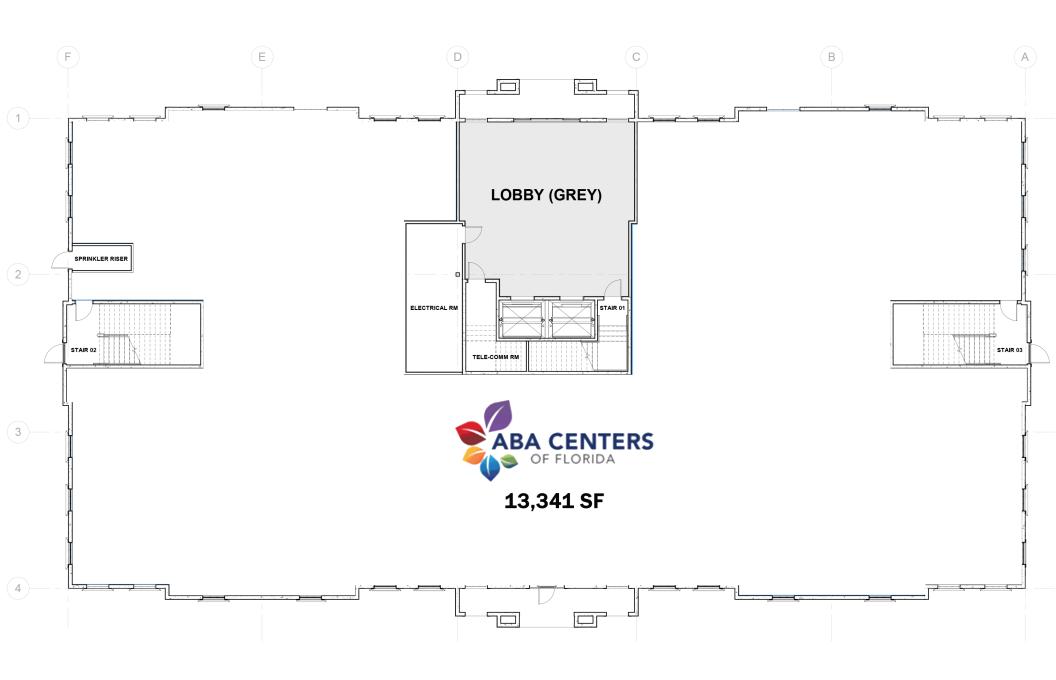

ME        | \$114,919           | \$95,403             | \$92,766              |
|                          |                     |                      |                       |
|                          | 5 Minutes           | 10 Minutes           | 15 Minutes            |
| POPULATION               | 5 Minutes<br>20,159 | 10 Minutes<br>82,586 | 15 Minutes<br>261,963 |
| POPULATION<br>HOUSEHOLDS |                     |                      |                       |
|                          | 20,159              | 82,586               | 261,963               |
| HOUSEHOLDS               | 20,159<br>7,103     | 82,586<br>30,547     | 261,963<br>97,468     |





# UNIVERSITY CENTRE | EXECUTIVE SUMMARY







UNIVERSITY CENTRE | RENDERINGS

KATZ & ASSOCIATES
RETAIL REAL ESTATE ADVISORS



# UNIVERSITY CENTRE | FLOOR PLAN - 1ST FLOOR



## SECOND FLOOR

13,588 SF USEABLE 15,142 SF RENTABLE



UNIVERSITY CENTRE | FLOOR PLAN - 2ND FLOOR

KATZ & ASSOCIATES

#### first floor

# **LOBBY**



**ARTWORK** CANVAS **GAMMA MADE** "GREEN, ORANGE, AND GOLD ABSTRACT FLUID ART"



**ARTWORK** CANVAS **GAMMA MADE** "GREEN, PINK, AND GOLD FLUID ABSTRACT ART"



**ARTWORK GAMMA MADE** "MINIMALISTIC ABSTRACT DANCING STARS" - STYLE A

**ARTWORK** CANVAS **GAMMA MADE** "MINIMALISTIC ABSTRACT **DANCING STARS" - STYLE B** 



**PAINT** FIELD PAINT **SHERWIN WILLIAMS** SW 7007 **CEILING BRIGHT WHITE** 

FLOOR CERAMIC TILE DALTILE

**AMBASSADOR** 

**JET SETTER DUSK** 











**CENDURA SERIES** 

LAMINATE

**MASONITE** 

PORTICO TEAK

WALL/FLOOR CERAMIC TILE DALTILE **ELEMENTAL SELCTION GYPSU