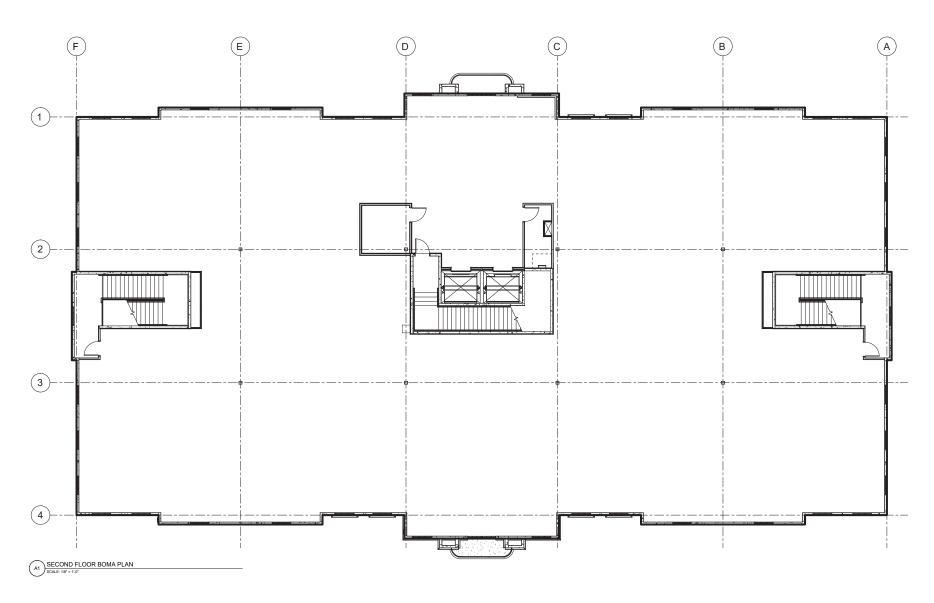

## SECOND FLOOR

13,588 SF USEABLE 15,142 SF RENTABLE

UNIVERSITY CENTRE | FLOOR PLAN - 2ND FLOOR

KATZ & ASSOCIATES