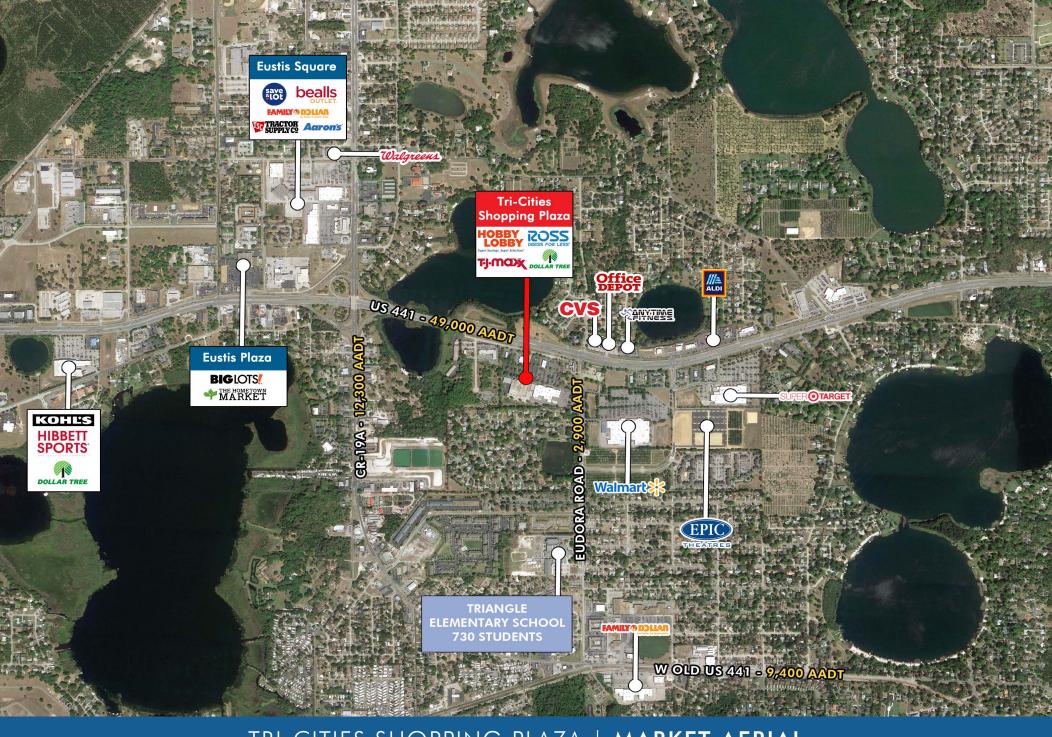

#### **HIGHLIGHTS**

- Sublease from Hobby Lobby
- $\pm 4,510$  SF available
- Located at 16880 US Highway 441, Mount Dora, FL 32757
- 49,000 VPD along US Highway 441
- Join strong national retailers including:

# TRI-CITIES SHOPPING PLAZA | SITE PLAN

TRI-CITIES SHOPPING PLAZA | MARKET AERIAL