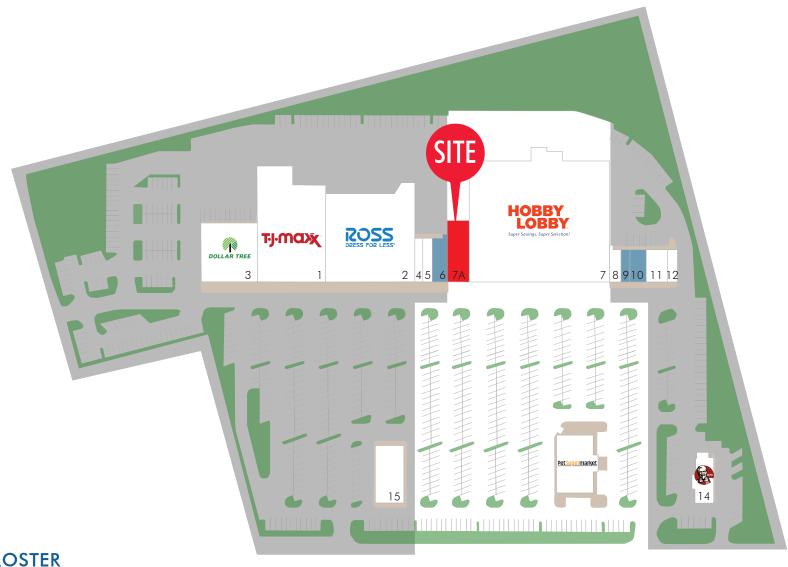

## **TENANT ROSTER**

| 1 TJ Maxx | 3 Dollar Tree | 5 China 8 Restaurant | 7 Hobby Lobby         | 8 Uptown Nails     | 10 1,800 SF Available    | 12 LaRue Kay Salon | 15 Lake Regional<br>Urgent Care |
|-----------|---------------|----------------------|-----------------------|--------------------|--------------------------|--------------------|---------------------------------|
| 2 Ross    | 4 Papa John's | 6 2,000 SF Available | 7A 4,510 SF Available | 9 900 SF Available | 11 Painting with a Twist | 14 KFC             |                                 |

# TRI-CITIES SHOPPING PLAZA | SITE PLAN

TRI-CITIES SHOPPING PLAZA | MARKET AERIAL