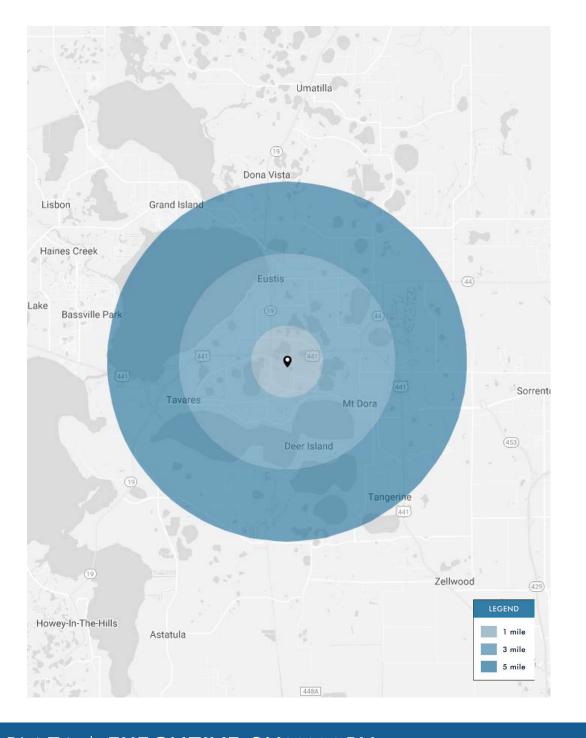

#### **DEMOGRAPHICS**

|                          | 1 Mile    | 3 Miles              | 5 Miles           |  |
|--------------------------|-----------|----------------------|-------------------|--|
| POPULATION               | 6,550     | 38,339               | 67,596            |  |
| HOUSEHOLDS               | 2,864     | 16,523               | 28,609            |  |
| DAYTIME EMPLOYEES        | 3,414     | 17,589               | 25,687            |  |
| AVERAGE HH INCOME        | \$53,076  | \$62,346             | \$68,695          |  |
|                          |           |                      |                   |  |
|                          | 5 Minutes | 10 Minutes           | 15 Minutes        |  |
| POPULATION               | 5 Minutes | 10 Minutes<br>47,287 | 15 Minutes 69,969 |  |
| POPULATION<br>HOUSEHOLDS |           |                      |                   |  |
|                          | 14,310    | 47,287               | 69,969            |  |