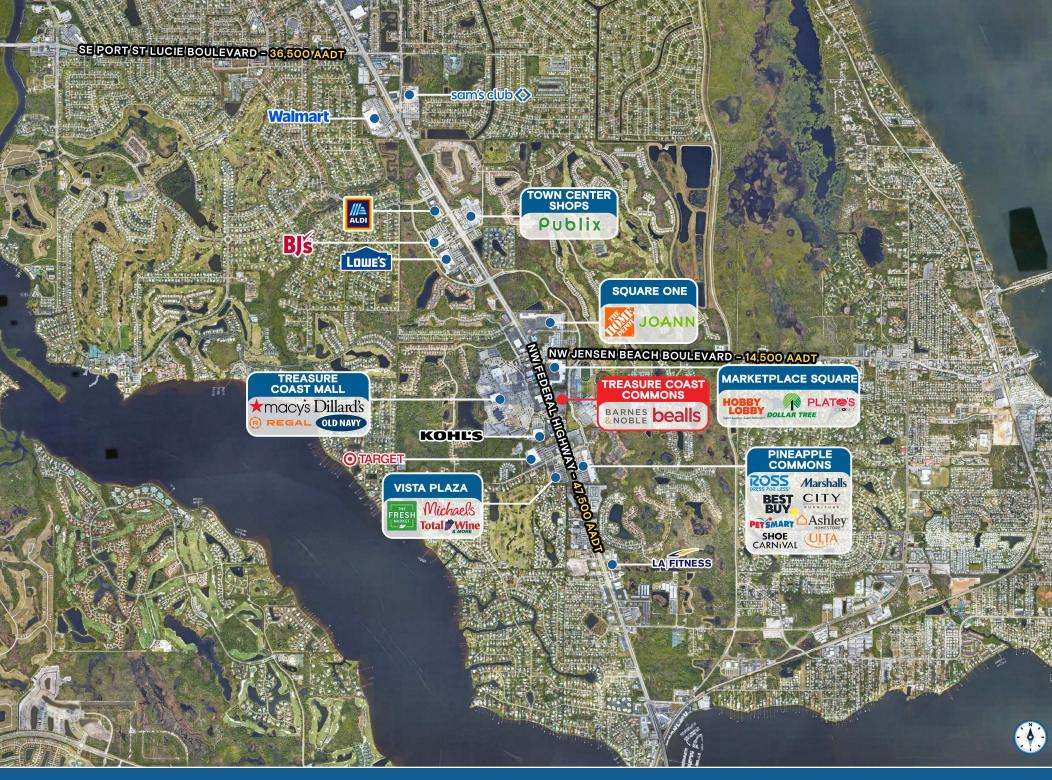

# TREASURE COAST COMMONS

3001 NW Federal Highway, Jensen Beach, FL 34957

### **BARNES** beals LOCATED ACROSS FROM THE TREASURE COAST MALL

Jon Cashion PRINCIPAL joncashion@katzretail.com (561) 302-7071 EXCLUSIVE RETAIL LEASING

KATZ & ASSOCIATES

Daniel Solomon, CCIM PRINCIPAL danielsolomon@katzretail.com (957) 401-2181

#### HIGHLIGHTS

- Three box power center in Martin County's primary retail trade corridor
- Located directly across from the Treasure Coast Mall
- · Dedicated turn lane and signalized intersection
- Large monument signage located directly on US1
- Anchored by: Dealls BARNES & NOBLE

#### TREASURE COAST COMMONS | SITE PLAN

TREASURE COAST COMMONS | CLOSE AERIAL

TREASURE COAST COMMONS | MARKET AERIAL