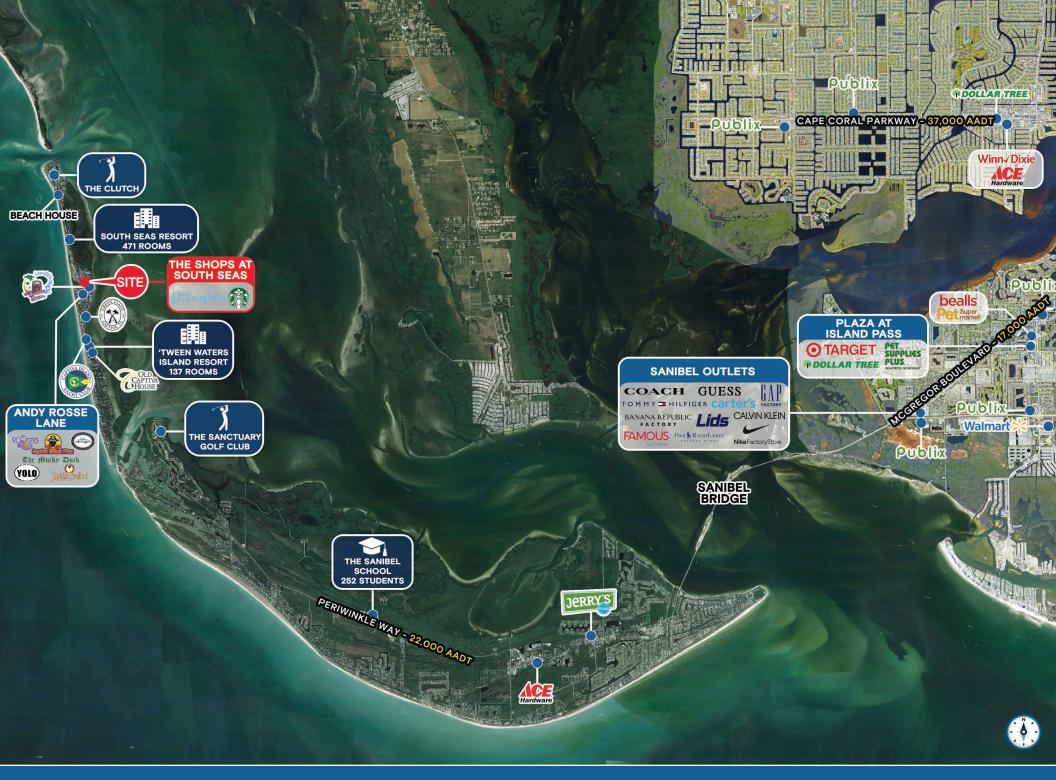

# THE SHOPS AT SOUTH SEAS

PANORAMIC VIEW

CLICK HERE FOR MORE INFORMATION

5400 South Seas Plantation Road, Captiva, FL 33924

POP UP SUITE SPACE AVAILABLE

**EXCLUSIVE RETAIL LEASING** 

KATZ & ASSOCIATES

RETAIL REAL ESTATE ADVISORS

### **HIGHLIGHTS**

- Retail Spaces available at newly redeveloped South Seas Resort
- Suites ranging from ±800 ±2,400 SF
- · Actively seeking waterfront retailers in Florida
- Come join: J.M. Laughlin South Seas South Seas South Seas
- South Seas Real Estate and South Seas Outfitters are under construction and expected to open before summer 2025
- J.McLaughlin store buildout is underway
- · Shopping center located at the main entrance of South Seas Resort
- Averaging 2,000 3,000 daily visitors
- Nearby The Clutch, a Beau Welling Design 12-hole short golf course overlooking the water
- Captiva Landing to include lazy river, water slides, and cabanas with a marina offering boat rentals, fishing guides, and water sports located across from retail and storefronts
- Family vacation destination
- Newly redesigned restaurants within the resort include Harborside,
   Redfish Grill, Scoops & Slices, Beach House, and more
- Brand new beachfront dining, Beach House
- New waterfront five-star hotel planned at the North end of the resort
- State-of-the-art full-service spa and fitness center opening in 2025
- Over 20 HOA associations within South Seas
- New residential projects developed by Timbers Company and The Ronto Group
- 193 new luxury residential units and 435 new hotel units planned in the next five years. Residential sales expected to surpass \$2,000 PSF

<sup>\*</sup>Spaces have been white boxed by owner and are ready to be fit out for future tenants.

Every South Seas Resort guest passes this shopping center. Retail businesses can benefit from resort and greater Captiva traffic being outside the main entrance.