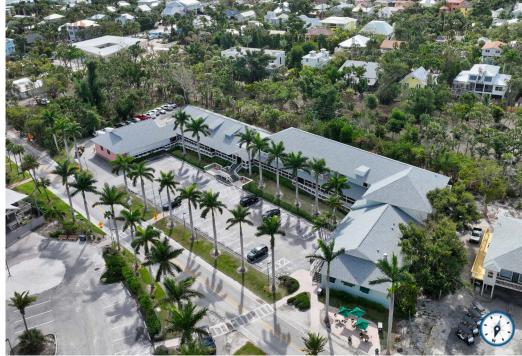

# THE SHOPS AT SOUTH SEAS

PANORAMIC VIEW

CLICK HERE FOR MORE INFORMATION

5400 South Seas Plantation Road, Captiva, FL 33924

POP UP SUITE SPACE AVAILABLE

**EXCLUSIVE RETAIL LEASING** 

KATZ & ASSOCIATES

RETAIL REAL ESTATE ADVISORS

### **HIGHLIGHTS**

- Retail Spaces available at newly redeveloped South Seas Resort
- Suites ranging from ±800 ±2,400 SF
- · Actively seeking waterfront retailers in Florida
- Come join: J.M. Laughlin South Seas South Seas South Seas
- South Seas Real Estate and South Seas Outfitters are under construction and expected to open before summer 2025
- J.McLaughlin store buildout is underway
- · Shopping center located at the main entrance of South Seas Resort
- Averaging 2,000 3,000 daily visitors
- Nearby The Clutch, a Beau Welling Design 12-hole short golf course overlooking the water
- Captiva Landing to include lazy river, water slides, and cabanas with a marina offering boat rentals, fishing guides, and water sports located across from retail and storefronts
- Family vacation destination
- Newly redesigned restaurants within the resort include Harborside,
   Redfish Grill, Scoops & Slices, Beach House, and more
- Brand new beachfront dining, Beach House
- New waterfront five-star hotel planned at the North end of the resort
- State-of-the-art full-service spa and fitness center opening in 2025
- Over 20 HOA associations within South Seas
- New residential projects developed by Timbers Company and The Ronto Group
- 193 new luxury residential units and 435 new hotel units planned in the next five years. Residential sales expected to surpass \$2,000 PSF

<sup>\*</sup>Spaces have been white boxed by owner and are ready to be fit out for future tenants.

Every South Seas Resort guest passes this shopping center. Retail businesses can benefit from resort and greater Captiva traffic being outside the main entrance.