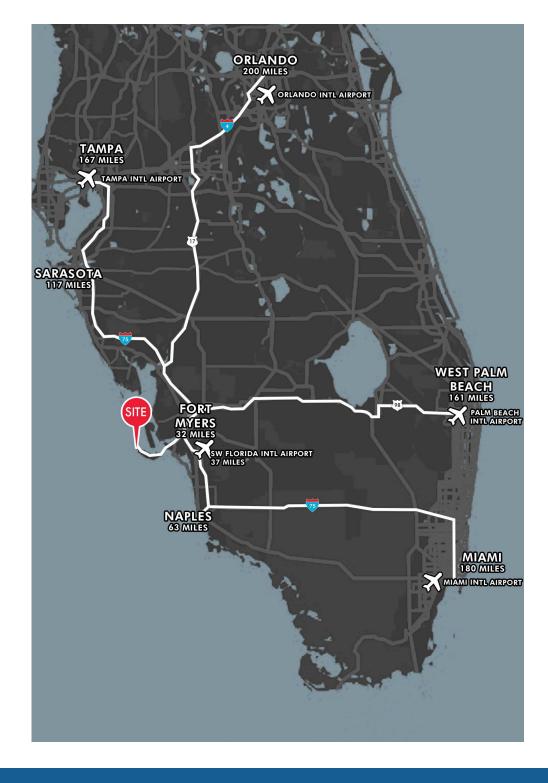

king the water
- Captiva Landing to include lazy river, water slides, and cabanas with a marina offering boat rentals, fishing guides, and water sports located across from retail and storefronts
- Family vacation destination
- Newly redesigned restaurants within the resort include Harborside,
   Redfish Grill, Scoops & Slices, Beach House, and more
- Brand new beachfront dining, Beach House
- New waterfront five-star hotel planned at the North end of the resort
- State-of-the-art full-service spa and fitness center opening in 2025
- Over 20 HOA associations within South Seas
- New residential projects developed by Timbers Company and The Ronto Group
- 193 new luxury residential units and 435 new hotel units planned in the next five years. Residential sales expected to surpass \$2,000 PSF





| 110-130 | Provisions         | 230 | 800 SF Available  | 320-330 | 1,600 SF Available    | 410 | South Seas Resort<br>Condo Sales Office |
|---------|--------------------|-----|-------------------|---------|-----------------------|-----|-----------------------------------------|
| 210     | South Seas Spirits | 240 | J McLaughlin      | 340-350 | 1,600 SF Available    | 430 | Starbucks                               |
| 220     | 800 SF Available   | 310 | Real Estate Sales | 360-370 | South Seas Outfitters |     |                                         |

<sup>\*</sup>Spaces have been white boxed by owner and are ready to be fit out for future tenants.





Every South Seas Resort guest passes this shopping center. Retail businesses can benefit from resort and greater Captiva traffi