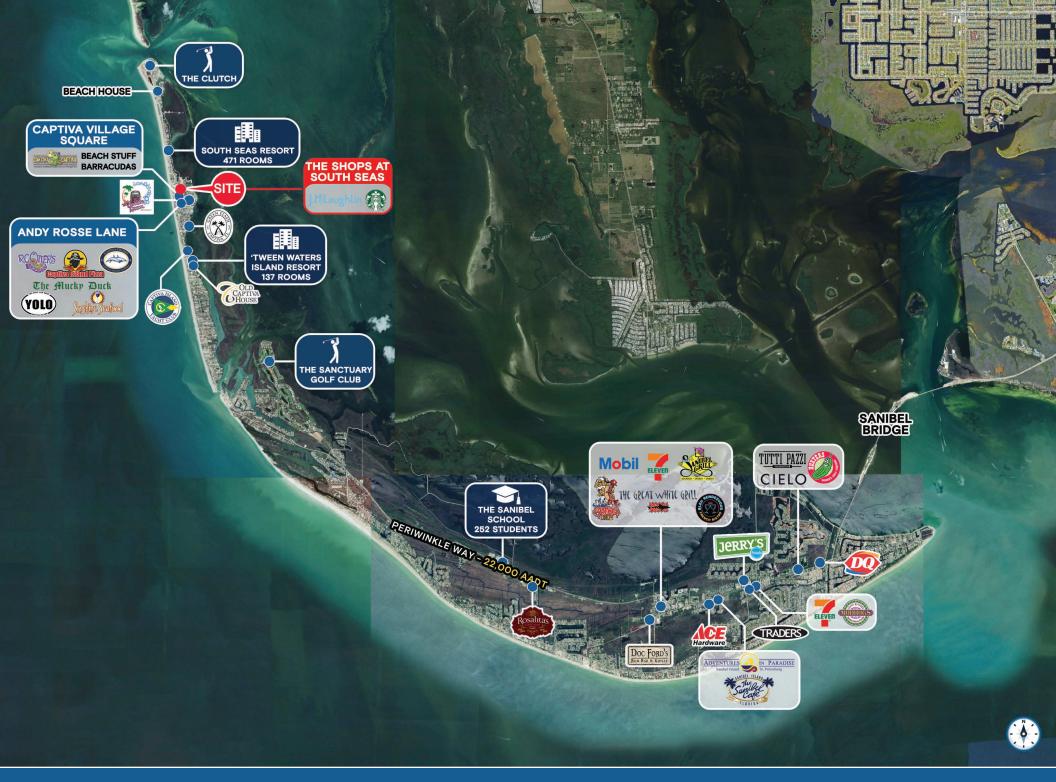

### **HIGHLIGHTS**

- Retail Spaces available at newly redeveloped South Seas Resort
- Suites ranging from ±800 ±2,400 SF
- · Actively seeking waterfront retailers in Florida
- Come join: J.M. Laughlin South Seas South Seas South Seas
- South Seas Real Estate and South Seas Outfitters are under construction and expected to open before summer 2025
- J.McLaughlin store buildout is underway
- · Shopping center located at the main entrance of South Seas Resort
- Averaging 2,000 3,000 daily visitors
- Nearby The Clutch, a Beau Welling Design 12-hole short golf course overlooking the water
- Captiva Landing to include lazy river, water slides, and cabanas with a marina offering boat rentals, fishing guides, and water sports located across from retail and storefronts
- Family vacation destination
- Newly redesigned restaurants within the resort include Harborside,
   Redfish Grill, Scoops & Slices, Beach House, and more
- Brand new beachfront dining, Beach House
- New waterfront five-star hotel planned at the North end of the resort
- State-of-the-art full-service spa and fitness center opening in 2025
- Over 20 HOA associations within South Seas
- New residential projects developed by Timbers Company and The Ronto Group
- 193 new luxury residential units and 435 new hotel units planned in the next five years. Residential sales expected to surpass \$2,000 PSF