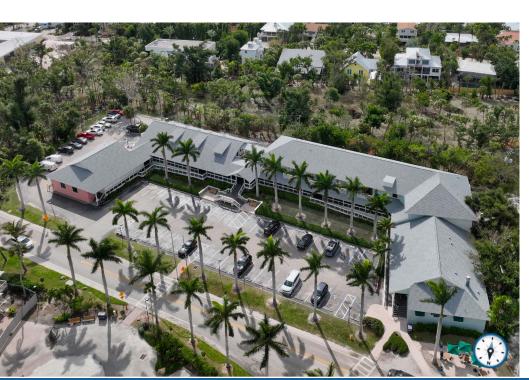

### **HIGHLIGHTS**

- Retail Spaces available at newly redeveloped South Seas Resort
- Suites ranging from ±800 ±2,400 SF
- · Actively seeking waterfront retailers in Florida
- Come join: J.M. Laughlin South Seas South Seas South Seas
- South Seas Real Estate and South Seas Outfitters are under construction and expected to open before summer 2025
- J.McLaughlin store buildout is underway
- · Shopping center located at the main entrance of South Seas Resort
- Averaging 2,000 3,000 daily visitors
- Nearby The Clutch, a Beau Welling Design 12-hole short golf course overlooking the water
- Captiva Landing to include lazy river, water slides, and cabanas with a marina offering boat rentals, fishing guides, and water sports located across from retail and storefronts
- Family vacation destination
- Newly redesigned restaurants within the resort include Harborside,
   Redfish Grill, Scoops & Slices, Beach House, and more
- Brand new beachfront dining, Beach House
- New waterfront five-star hotel planned at the North end of the resort
- State-of-the-art full-service spa and fitness center opening in 2025
- Over 20 HOA associations within South Seas
- New residential projects developed by Timbers Company and The Ronto Group
- 193 new luxury residential units and 435 new hotel units planned in the next five years. Residential sales expected to surpass \$2,000 PSF

<sup>\*</sup>Spaces have been white boxed by owner and are ready to be fit out for future tenants.

Every South Seas Resort guest passes this shopping center. Retail businesses can benefit from resort and greater Captiva traffic being outside the main entrance.