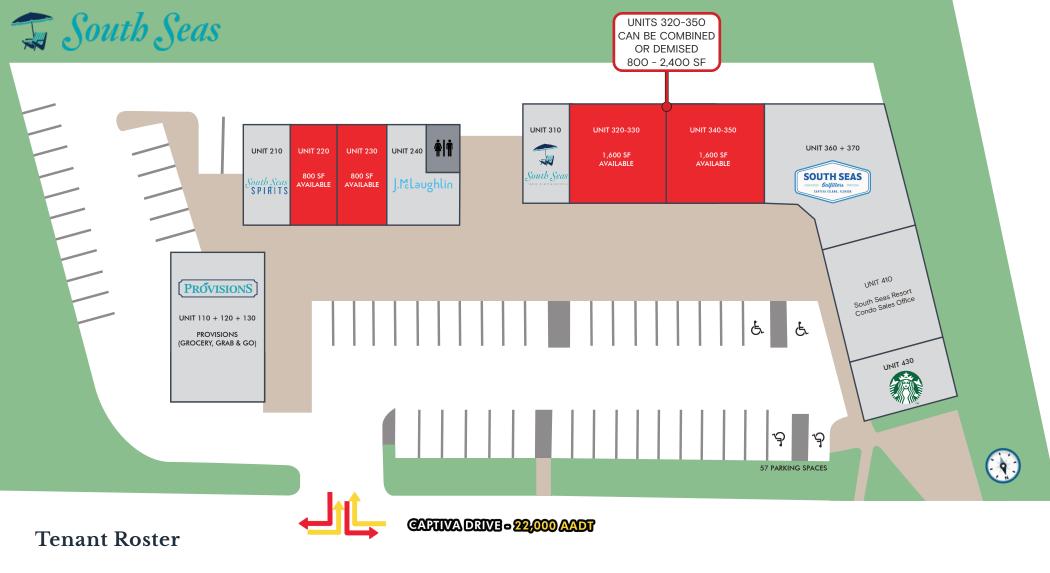

| 110-130 | Provisions         | 230 | 800 SF Available  | 320-330 | 1,600 SF Available    | 410 | South Seas Resort<br>Condo Sales Office |
|---------|--------------------|-----|-------------------|---------|-----------------------|-----|-----------------------------------------|
| 210     | South Seas Spirits | 240 | J McLaughlin      | 340-350 | 1,600 SF Available    | 430 | Starbucks                               |
| 220     | 800 SF Available   | 310 | Real Estate Sales | 360-370 | South Seas Outfitters |     |                                         |

<sup>\*</sup>Spaces have been white boxed by owner and are ready to be fit out for future tenants.

Every South Seas Resort guest passes this shopping center. Retail businesses can benefit from resort and greater Captiva traffic being outside the main entrance.