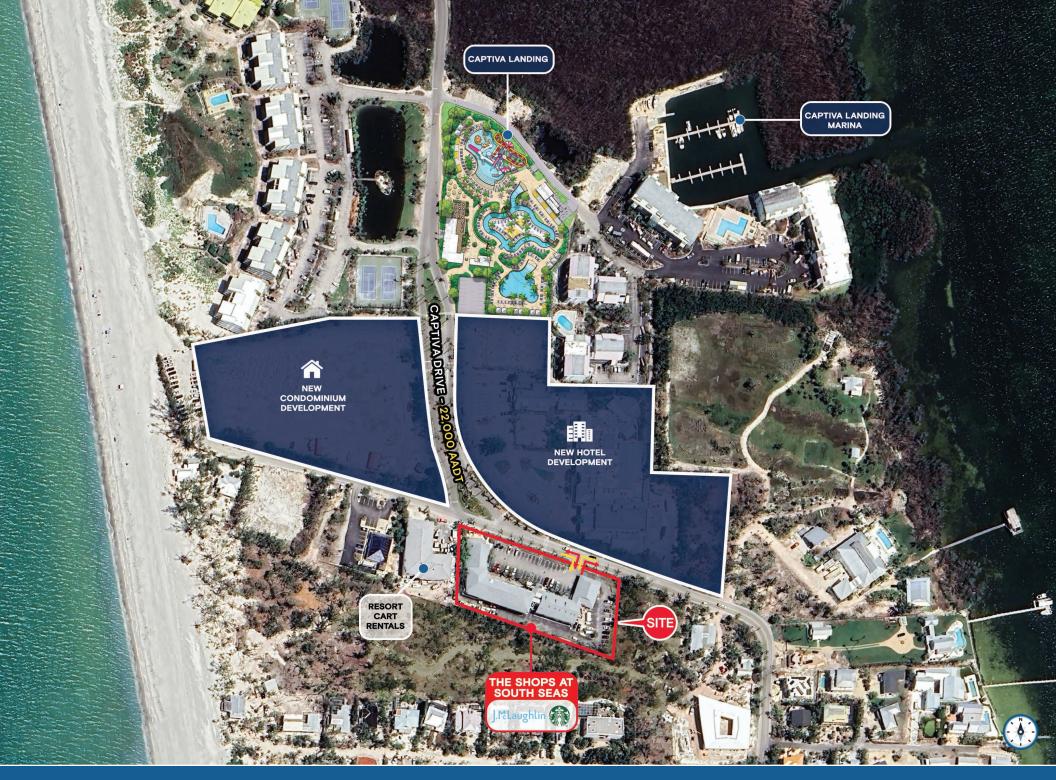

### **HIGHLIGHTS**

- Retail Spaces available at newly redeveloped South Seas Resort
- Suites ranging from ±800 ±2,400 SF
- · Actively seeking waterfront retailers in Florida
- Come join: J.M. Laughlin South Seas South Seas South Seas
- South Seas Real Estate and South Seas Outfitters are under construction and expected to open before summer 2025
- J.McLaughlin store buildout is underway
- · Shopping center located at the main entrance of South Seas Resort
- Averaging 2,000 3,000 daily visitors
- Nearby The Clutch, a Beau Welling Design 12-hole short golf course overlooking the water
- Captiva Landing to include lazy river, water slides, and cabanas with a marina offering boat rentals, fishing guides, and water sports located across from retail and storefronts
- Family vacation destination
- Newly redesigned restaurants within the resort include Harborside,
   Redfish Grill, Scoops & Slices, Beach House, and more
- Brand new beachfront dining, Beach House
- New waterfront five-star hotel planned at the North end of the resort
- State-of-the-art full-service spa and fitness center opening in 2025
- Over 20 HOA associations within South Seas
- New residential projects developed by Timbers Company and The Ronto Group
- 193 new luxury residential units and 435 new hotel units planned in the next five years. Residential sales expected to surpass \$2,000 PSF

<sup>\*</sup>Spaces have been white boxed by owner and are ready to be fit out for future tenants.

Every South Seas Resort guest passes this shopping center. Retail businesses can benefit from resort and greater Captiva traffic being outside the main entrance.