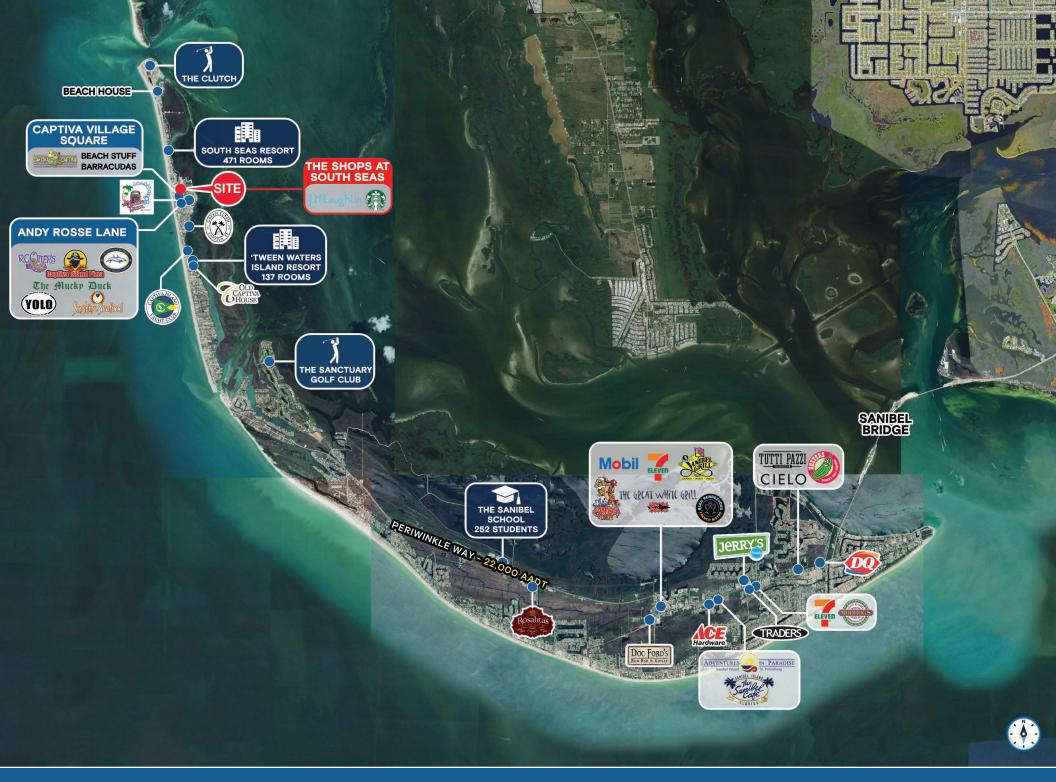

#### **HIGHLIGHTS**

- · Retail Spaces available at newly redeveloped South Seas Resort
- Suites ranging from ±800 ±1,800 SF
- · Actively seeking waterfront retailers in Florida
- Come join J.M.Laughlin, and the resort's shops: Provisions, South Seas Outfitters, and South Seas Spirits
- Shopping center located at the main entrance of South Seas Resort
- Averaging 2,000 3,000 daily visitors
- Nearby The Clutch, a Beau Welling Design 12-hole short golf course overlooking the water
- Captiva Landing to include lazy river, water slides, and cabanas with a marina offering boat rentals, fishing guides, and water sports located across from retail and storefronts
- Family vacation destination
- Newly redesigned restaurants within the resort include Harborside,
   Redfish Grill, Scoops & Slices, Beach House, and more
- · Brand new beachfront dining, Beach House
- New waterfront five-star hotel planned at the North end of the resort
- State-of-the-art full-service spa and fitness center opening in 2025
- Over 20 HOA associations within South Seas with 912 residential units
- New residential projects developed by Timbers Company and The Ronto Group
- 272 new luxury residential units and 435 new hotel units planned in the next five years. Residential sales expected to surpass \$2,000 PSF

Every South Seas Resort guest passes this shopping center. Retail businesses can benefit from resort and greater Captiva traffic being outside the main entrance.

The Clutch Golf Course

Bayview Fishing Pier

Bayview Pool Complex

KATZ & ASSOCIATES

The Marina Provisions

Golf Course & Beach