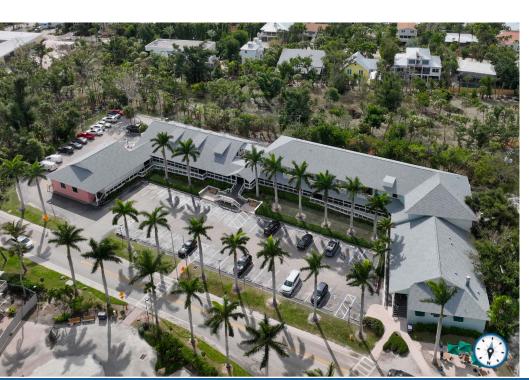

#### **HIGHLIGHTS**

- · Retail Spaces available at newly redeveloped South Seas Resort
- Suites ranging from ±800 ±1,800 SF
- · Actively seeking waterfront retailers in Florida
- Come join J.M.Laughlin, and the resort's shops: Provisions, South Seas Outfitters, and South Seas Spirits
- Shopping center located at the main entrance of South Seas Resort
- Averaging 2,000 3,000 daily visitors
- Nearby The Clutch, a Beau Welling Design 12-hole short golf course overlooking the water
- Captiva Landing to include lazy river, water slides, and cabanas with a marina offering boat rentals, fishing guides, and water sports located across from retail and storefronts
- Family vacation destination
- Newly redesigned restaurants within the resort include Harborside,
   Redfish Grill, Scoops & Slices, Beach House, and more
- · Brand new beachfront dining, Beach House
- New waterfront five-star hotel planned at the North end of the resort
- State-of-the-art full-service spa and fitness center opening in 2025
- Over 20 HOA associations within South Seas with 912 residential units
- New residential projects developed by Timbers Company and The Ronto Group
- 272 new luxury residential units and 435 new hotel units planned in the next five years. Residential sales expected to surpass \$2,000 PSF

#### **Tenant Roster**

| 110-130 | Provisions         | 230 | 800 SF Available  | 320-340 | 2,400 SF Available    | 410 | 1,800 SF Available |
|---------|--------------------|-----|-------------------|---------|-----------------------|-----|--------------------|
| 210     | South Seas Spirits | 240 | J McLaughlin      | 350     | 800 SF Available      | 430 | Starbucks          |
| 220     | 800 SF Available   | 310 | Real Estate Sales | 360-370 | South Seas Outfitters |     |                    |