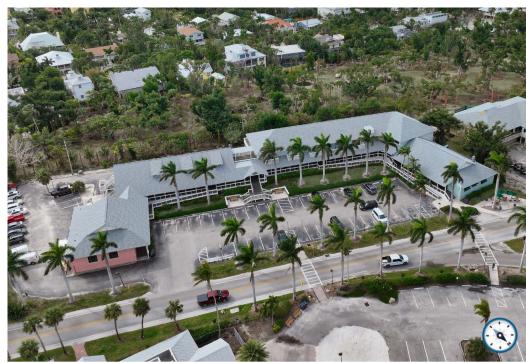

#### **HIGHLIGHTS**

- · Retail Spaces available at newly redeveloped South Seas Resort
- Suites ranging from ±800 ±1,800 SF
- · Actively seeking waterfront retailers in Florida
- Come join J.M.Laughlin, and the resort's shops: Provisions, South Seas Outfitters, and South Seas Spirits
- Shopping center located at the main entrance of South Seas Resort
- Averaging 2,000 3,000 daily visitors
- Nearby The Clutch, a Beau Welling Design 12-hole short golf course overlooking the water
- Captiva Landing to include lazy river, water slides, and cabanas with a marina offering boat rentals, fishing guides, and water sports located across from retail and storefronts
- Family vacation destination
- Newly redesigned restaurants within the resort include Harborside,
   Redfish Grill, Scoops & Slices, Beach House, and more
- · Brand new beachfront dining, Beach House
- New waterfront five-star hotel planned at the North end of the resort
- State-of-the-art full-service spa and fitness center opening in 2025
- Over 20 HOA associations within South Seas with 912 residential units
- New residential projects developed by Timbers Company and The Ronto Group
- 272 new luxury residential units and 435 new hotel units planned in the next five years. Residential sales expected to surpass \$2,000 PSF

#### **Tenant Roster**

| 110-130 | Provisions         | 230 | 800 SF Available  | 320-340 | 2,400 SF Available    | 410 | 1,800 SF Available |
|---------|--------------------|-----|-------------------|---------|-----------------------|-----|--------------------|
| 210     | South Seas Spirits | 240 | J McLaughlin      | 350     | 800 SF Available      | 430 | Starbucks          |
| 220     | 800 SF Available   | 310 | Real Estate Sales | 360-370 | South Seas Outfitters |     |                    |