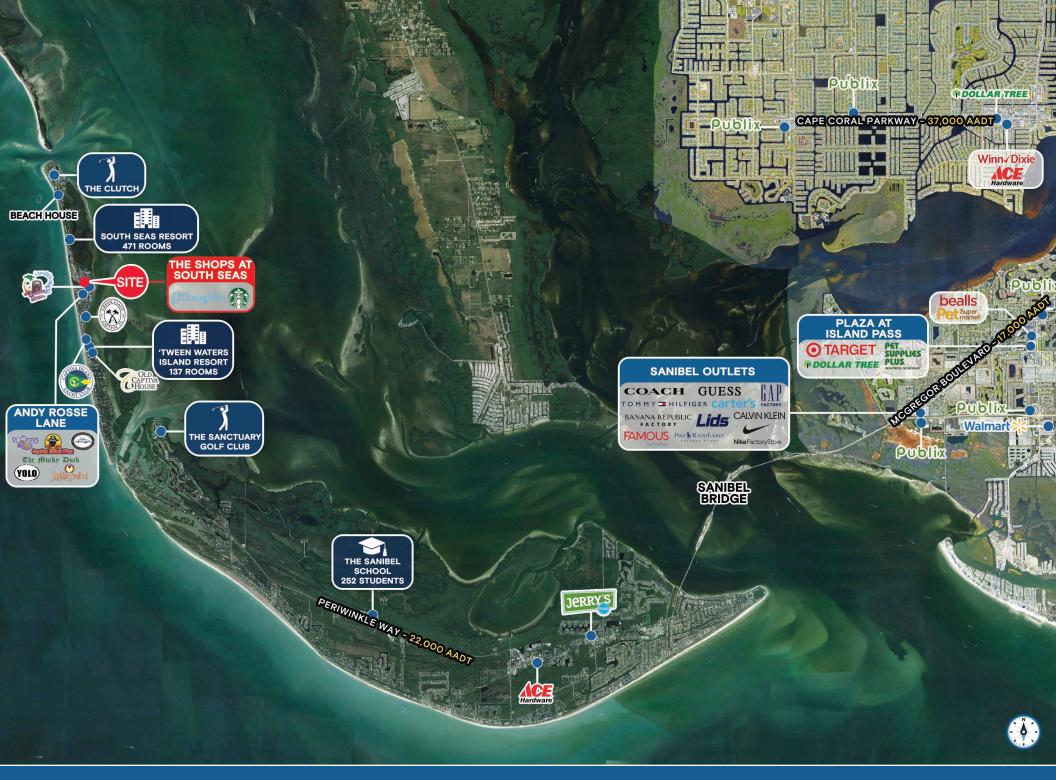

#### **HIGHLIGHTS**

- · Retail Spaces available at newly redeveloped South Seas Resort
- Suites ranging from ±800 ±1,800 SF
- · Actively seeking waterfront retailers in Florida
- Come join J.M.Laughlin, and the resort's shops: Provisions, South Seas Outfitters, and South Seas Spirits
- Shopping center located at the main entrance of South Seas Resort
- Averaging 2,000 3,000 daily visitors
- Nearby The Clutch, a Beau Welling Design 12-hole short golf course overlooking the water
- Captiva Landing to include lazy river, water slides, and cabanas with a marina offering boat rentals, fishing guides, and water sports located across from retail and storefronts
- Family vacation destination
- Newly redesigned restaurants within the resort include Harborside,
   Redfish Grill, Scoops & Slices, Beach House, and more
- · Brand new beachfront dining, Beach House
- New waterfront five-star hotel planned at the North end of the resort
- State-of-the-art full-service spa and fitness center opening in 2025
- Over 20 HOA associations within South Seas with 912 residential units
- New residential projects developed by Timbers Company and The Ronto Group
- 272 new luxury residential units and 435 new hotel units planned in the next five years. Residential sales expected to surpass \$2,000 PSF

#### **Tenant Roster**

| 110-130 | Provisions         | 230 | 800 SF Available  | 320-340 | 2,400 SF Available    | 410 | 1,800 SF Available |
|---------|--------------------|-----|-------------------|---------|-----------------------|-----|--------------------|
| 210     | South Seas Spirits | 240 | J McLaughlin      | 350     | 800 SF Available      | 430 | Starbucks          |
| 220     | 800 SF Available   | 310 | Real Estate Sales | 360-370 | South Seas Outfitters |     |                    |

Every South Seas Resort guest passes this shopping center. Retail businesses can benefit from resort and greater Captiva traffic being outside the main entrance.

The Clutch Golf Course

Bayview Fishing Pier