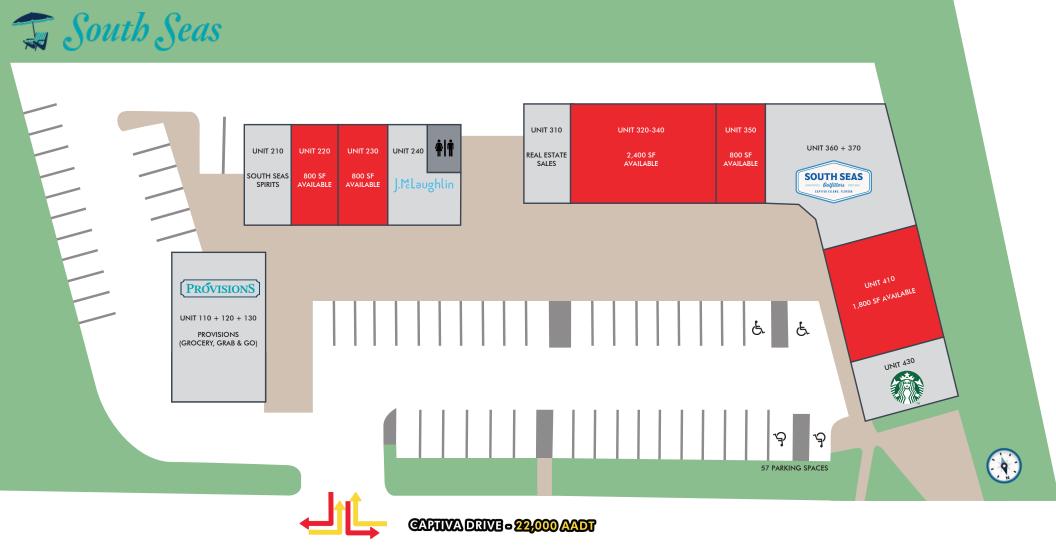

#### **Tenant Roster**

| 110-130 | Provisions         | 230 | 800 SF Available  | 320-340 | 2,400 SF Available    | 410 | 1,800 SF Available |
|---------|--------------------|-----|-------------------|---------|-----------------------|-----|--------------------|
| 210     | South Seas Spirits | 240 | J McLaughlin      | 350     | 800 SF Available      | 430 | Starbucks          |
| 220     | 800 SF Available   | 310 | Real Estate Sales | 360-370 | South Seas Outfitters |     |                    |