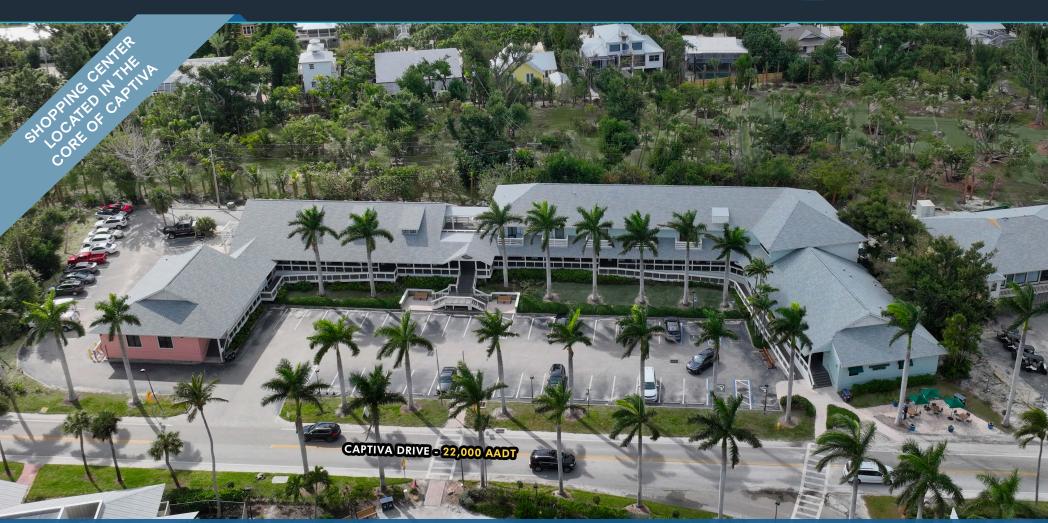

# THE SHOPS AT SOUTH SEAS

PANORAMIC VIEW

CLICK HERE FOR MORE INFORMATION

5400 South Seas Plantation Road, Captiva, FL 33924

POP UP SUITE SPACE AVAILABLE

**EXCLUSIVE RETAIL LEASING** 

KATZ & ASSOCIATES

RETAIL REAL ESTATE ADVISORS

#### **HIGHLIGHTS**

- · Retail Spaces available at newly redeveloped South Seas Resort
- Suites ranging from ±800 ±1,800 SF
- · Actively seeking waterfront retailers in Florida
- Come join J.M.Laughlin, and the resort's shops: Provisions, South Seas Outfitters, and South Seas Spirits
- Shopping center located at the main entrance of South Seas Resort
- Averaging 2,000 3,000 daily visitors
- Nearby The Clutch, a Beau Welling Design 12-hole short golf course overlooking the water
- Captiva Landing to include lazy river, water slides, and cabanas with a marina offering boat rentals, fishing guides, and water sports located across from retail and storefronts
- Family vacation destination
- Newly redesigned restaurants within the resort include Harborside,
   Redfish Grill, Scoops & Slices, Beach House, and more
- · Brand new beachfront dining, Beach House
- New waterfront five-star hotel planned at the North end of the resort
- State-of-the-art full-service spa and fitness center opening in 2025
- Over 20 HOA associations within South Seas with 912 residential units
- New residential projects developed by Timbers Company and The Ronto Group
- 272 new luxury residential units and 435 new hotel units planned in the next five years. Residential sales expected to surpass \$2,000 PSF

Every South Seas Resort guest passes this shopping center. Retail businesses can benefit from resort and greater Captiva traffic being outside the main entrance.

The Clutch Golf Course

Bayview Fishing Pier