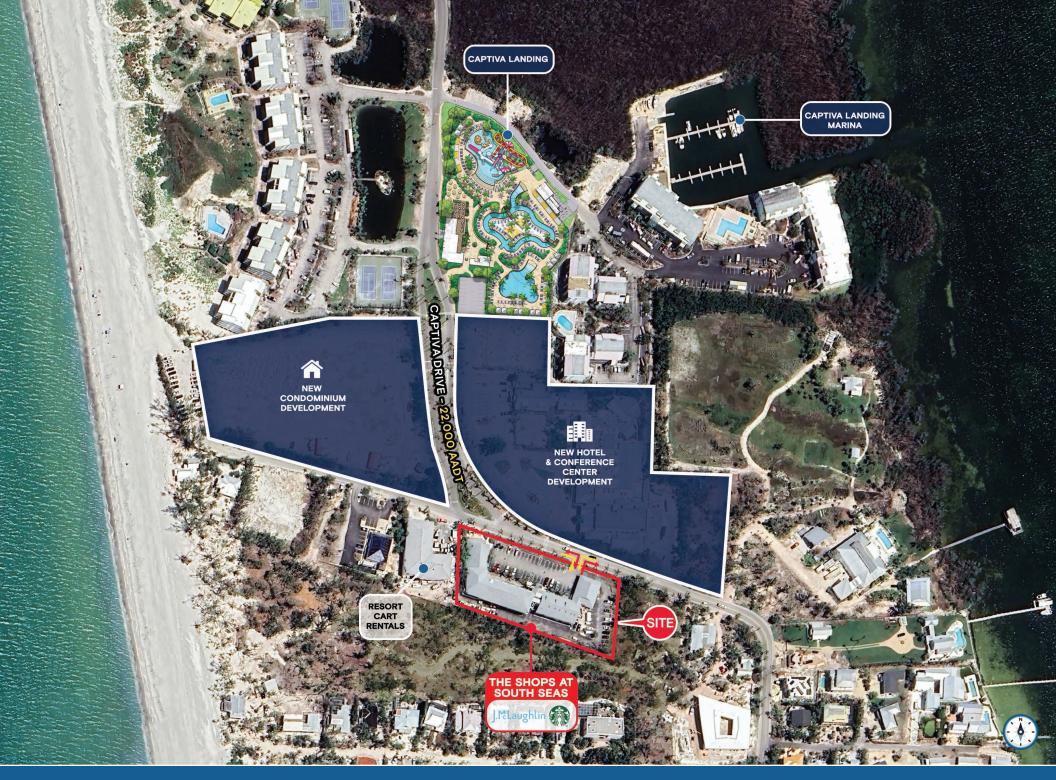

#### **HIGHLIGHTS**

- · Retail Spaces available at newly redeveloped South Seas Resort
- Suites ranging from ±800 ±1,800 SF
- · Actively seeking waterfront retailers in Florida
- Come join J.M.Laughlin, and the resort's shops: Provisions, South Seas Outfitters, and South Seas Spirits
- Shopping center located at the main entrance of South Seas Resort
- Averaging 2,000 3,000 daily visitors
- Nearby The Clutch, a Beau Welling Design 12-hole short golf course overlooking the water
- Captiva Landing to include lazy river, water slides, and cabanas with a marina offering boat rentals, fishing guides, and water sports located across from retail and storefronts
- Family vacation destination
- Newly redesigned restaurants within the resort include Harborside,
   Redfish Grill, Scoops & Slices, Beach House, and more
- · Brand new beachfront dining, Beach House
- New waterfront five-star hotel planned at the North end of the resort
- State-of-the-art full-service spa and fitness center opening in 2025
- Over 20 HOA associations within South Seas with 912 residential units
- New residential projects developed by Timbers Company and The Ronto Group
- 272 new luxury residential units and 435 new hotel units planned in the next five years. Residential sales expected to surpass \$2,000 PSF

#### **Tenant Roster**

| 110-130 | Provisions         | 230 | 800 SF Available  | 320-340 | 2,400 SF Available    | 410 | 1,800 SF Available |
|---------|--------------------|-----|-------------------|---------|-----------------------|-----|--------------------|
| 210     | South Seas Spirits | 240 | J McLaughlin      | 350     | 800 SF Available      | 430 | Starbucks          |
| 220     | 800 SF Available   | 310 | Real Estate Sales | 360-370 | South Seas Outfitters |     |                    |

Every South Seas Resort guest passes this shopping center. Retail businesses can benefit from resort and greater Captiva traffic being outside the main entrance.

The Clutch Golf Course

Bayview Fishing Pier