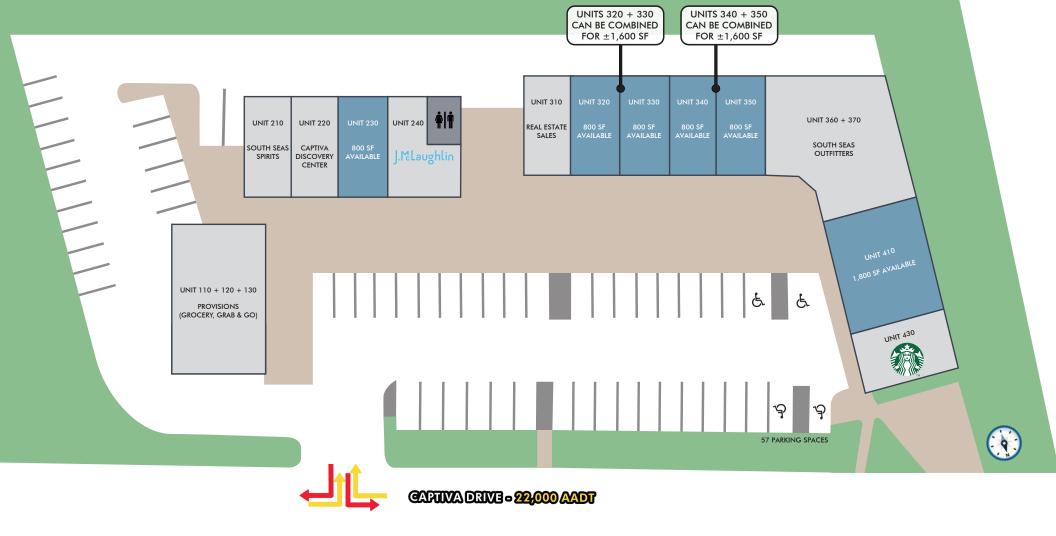

## **Tenant Roster**

| 110-130 | Provisions               | 240 | J McLaughlin      | 340     | 800 SF Available      | 430 | Starbucks |
|---------|--------------------------|-----|-------------------|---------|-----------------------|-----|-----------|
| 210     | South Seas Spirits       | 310 | Real Estate Sales | 350     | 800 SF Available      |     |           |
| 220     | Captiva Discovery Center | 320 | 800 SF Available  | 360-370 | South Seas Outfitters |     |           |
| 230     | 800 SF Available         | 330 | 800 SF Available  | 410     | 1,800 SF Available    |     |           |

#### THE SHOPS AT SOUTH SEAS | SITE PLAN

Every South Seas Resort guest passes this shopping center. Retail businesses can benefit from resort and greater Captiva traffic being outside the main entrance.