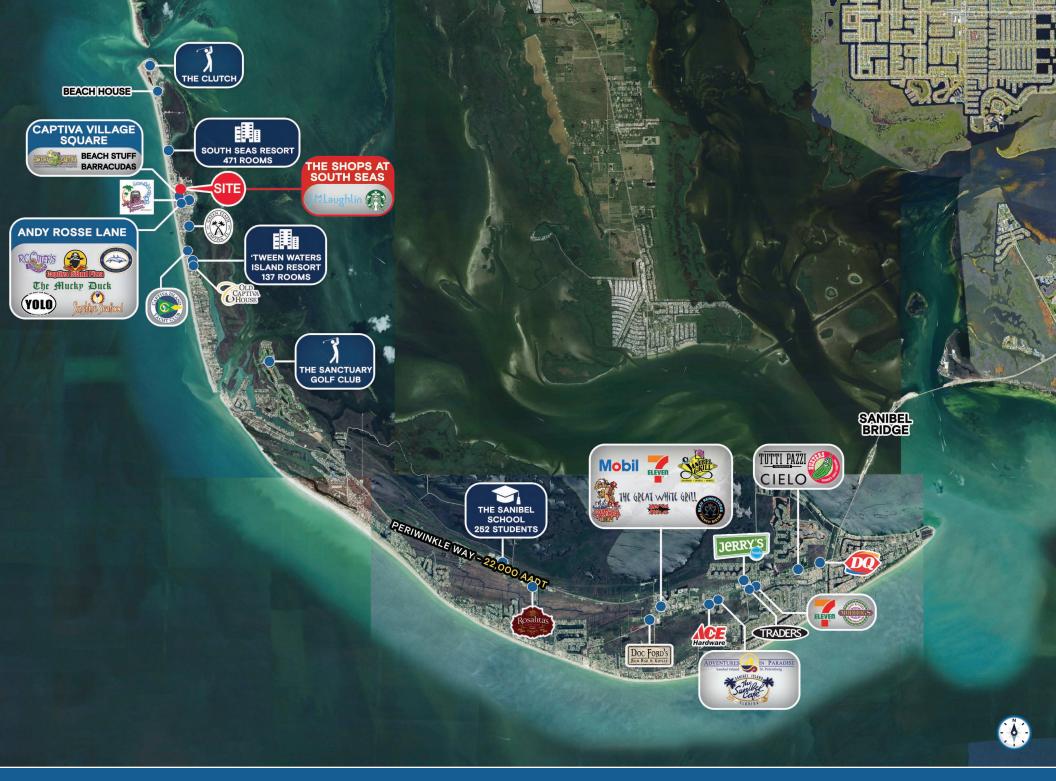

#### THE SHOPS AT SOUTH SEAS | TRADE AERIAL

THE SHOPS AT SOUTH SEAS | EXTENDED TRADE AERIAL