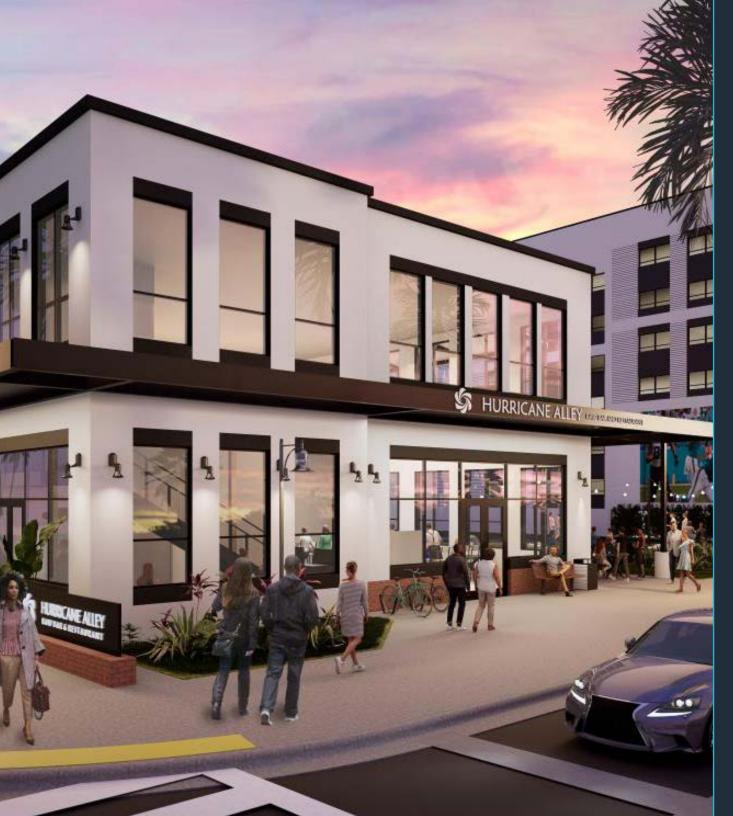

## **Tenant Roster**

| C1        | Hurricane Alley | 5,304 SF | <b>C2</b>  | Available | 2,154 SF | C3 | Available | 2,586 SF |
|-----------|-----------------|----------|------------|-----------|----------|----|-----------|----------|
| <b>C4</b> | Available       | 4,819 SF | <b>C</b> 5 | Available | 2,250 SF |    |           |          |