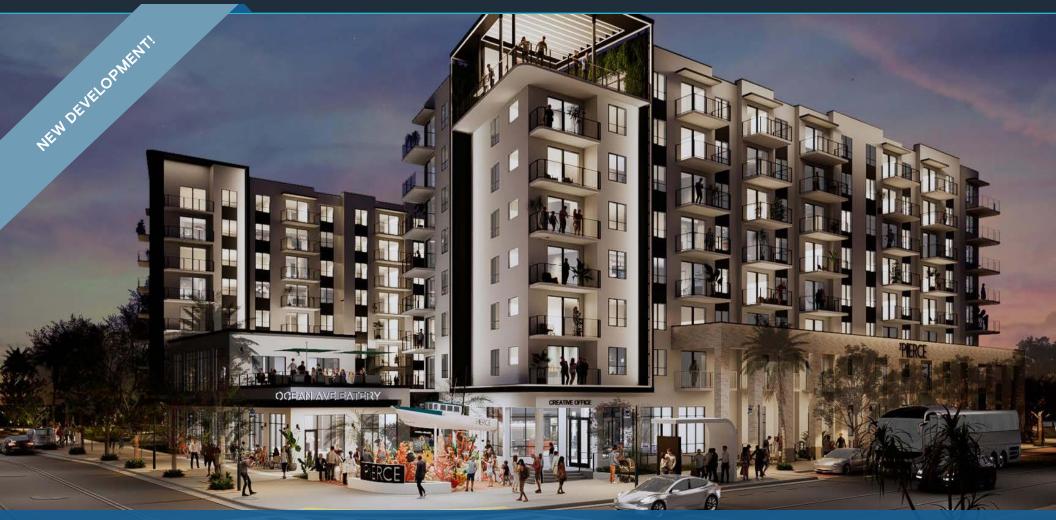

# THE PIERCE

101 N Federal Highway, Boynton Beach, FL 33435

#### HIGHLIGHTS

- The Pierce will be an eight-story mixed-use multifamily development consisting of 300 residential 1, 2 and 3 bedroom units, with an attached parking structure containing 587 parking spaces, 150 of which will be dedicated to the public
- Approximately 17,000 SF ground floor retail space
- Prime restaurant and retail space available
- Highly trafficked corridor within walking distance to The Boynton
  Harbor Marina,