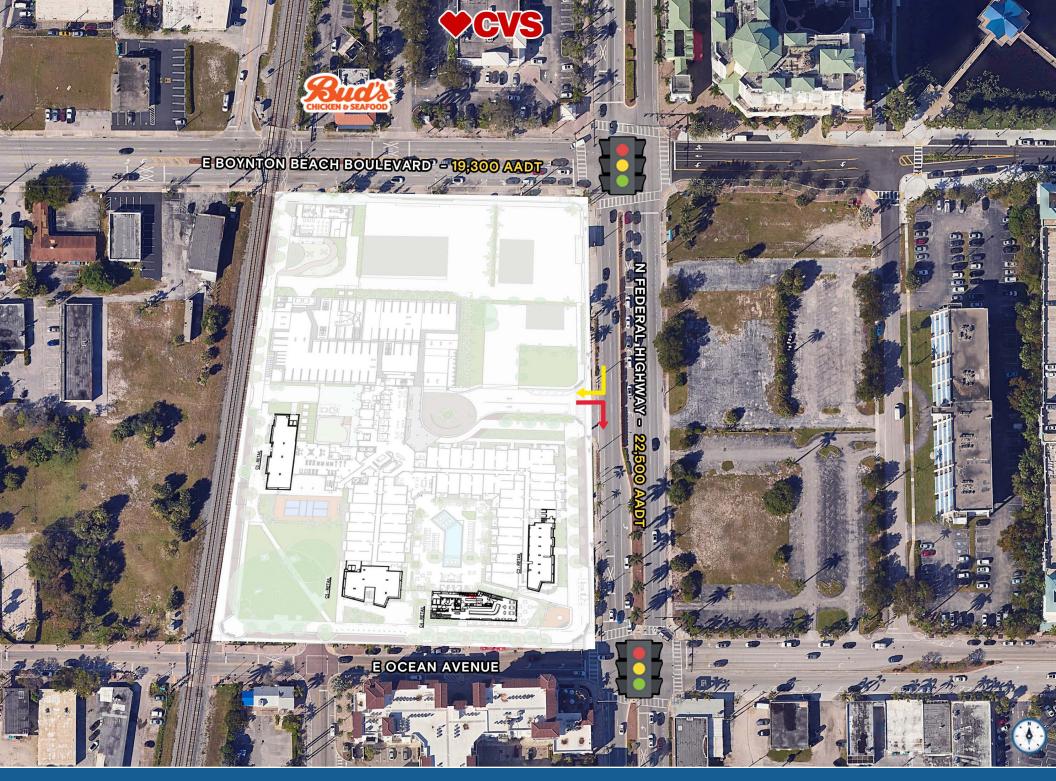

|  |
| POPULATION               | <b>5 MINUTES</b><br>44,135 | 10 MINUTES<br>115,892 | <b>15 MINUTES</b><br>267,873 |  |
| POPULATION<br>HOUSEHOLDS |                            |                       |                              |  |
|                          | 44,135                     | 115,892               | 267,873                      |  |



#### THE PIERCE | EXECUTIVE SUMMARY



## **Tenant Roster**

| C1        | Hurricane Alley | 5,304 SF | <b>C2</b>  | Available | 2,154 SF | C3 | Available | 2,586 SF |
|-----------|-----------------|----------|------------|-----------|----------|----|-----------|----------|
| <b>C4</b> | Available       | 4,819 SF | <b>C</b> 5 | Available | 2,250 SF |    |           |          |

#### THE PIERCE | SITE PLAN





## THE PIERCE | RENDERINGS



THE PIERCE | CLOSE AERIAL



**KATZ & ASSOCIATES** 

THE PIERCE | MARKET AERIAL



## **Contact Brokers**

#### Allan Carlise

DIRECTOR allancarlisle@katzretail.com (561) 385-4791

David Eggnatz VICE PRESIDENT davideggnatz@katzretail.com (954) 579-2927

Jon Cashion PRINCIPAL joncashion@katzretail.com (561) 302-7071



katzretail.com

The information herein was obtained from third parties and has not been independently verified by Katz & Associates. Any and all interested parties should have their choice of experts inspect the property and verify all information. Katz & Associates makes no warrantie or guarantees as to the information given to any prospective buyer or tenant. REV: 04.21.25