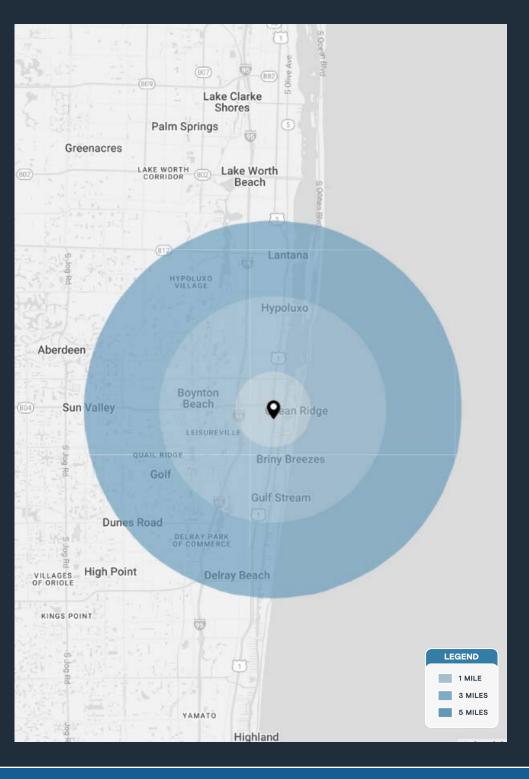

| DEMOGRAPHICS             | 1 MILE                     | 3 MILES               | 5 MILES                      |  |
|--------------------------|----------------------------|-----------------------|------------------------------|--|
| POPULATION               | 15,246                     | 88,291                | 197,511                      |  |
| HOUSEHOLDS               | 6,364                      | 38,152                | 85,092                       |  |
| EMPLOYEES                | 12,818                     | 74,349                | 167,680                      |  |
| AVERAGE HH INCOME        | \$111,624                  | \$101,229             | \$110,790                    |  |
|                          |                            |                       |                              |  |
|                          | 5 MINUTES                  | 10 MINUTES            | 15 MINUTES                   |  |
| POPULATION               | <b>5 MINUTES</b><br>44,135 | 10 MINUTES<br>115,892 | <b>15 MINUTES</b><br>267,873 |  |
| POPULATION<br>HOUSEHOLDS |                            |                       |                              |  |
|                          | 44,135                     | 115,892               | 267,873                      |  |