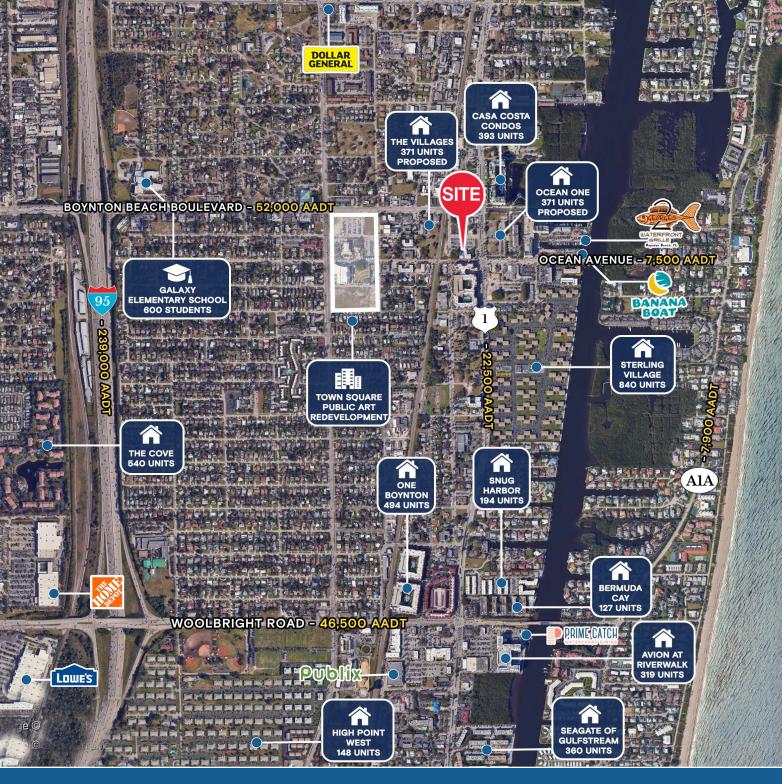

#### HIGHLIGHTS

- The Pierce will be an eight-story mixed-use multifamily development consisting of 300 residential 1, 2 and 3 bedroom units, with an attached parking structure containing 587 parking spaces, 150 of which will be dedicated to the public
- Approximately 17,000 SF ground floor retail space
- Prime restaurant and retail space available
- Highly trafficked corridor within walking distance to The Boynton
  Harbor Marina,