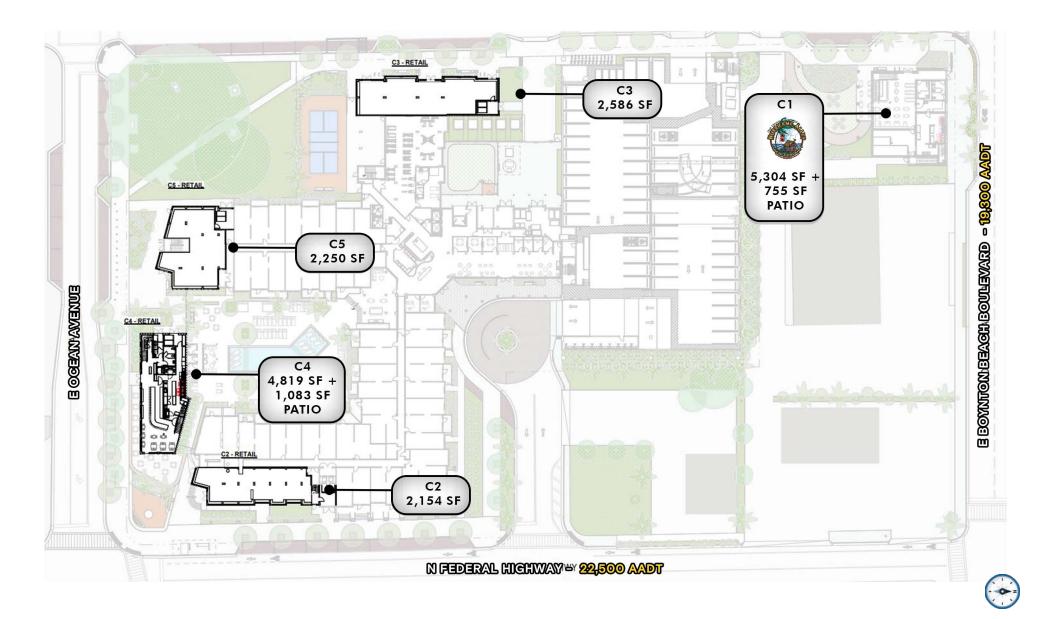

## **Tenant Roster**

| C1        | Hurricane Alley | 5,304 SF | <b>C2</b>  | Available | 2,154 SF | C3 | Available | 2,586 SF |
|-----------|-----------------|----------|------------|-----------|----------|----|-----------|----------|
| <b>C4</b> | Available       | 4,819 SF | <b>C</b> 5 | Available | 2,250 SF |    |           |          |

#### THE PIERCE | SITE PLAN