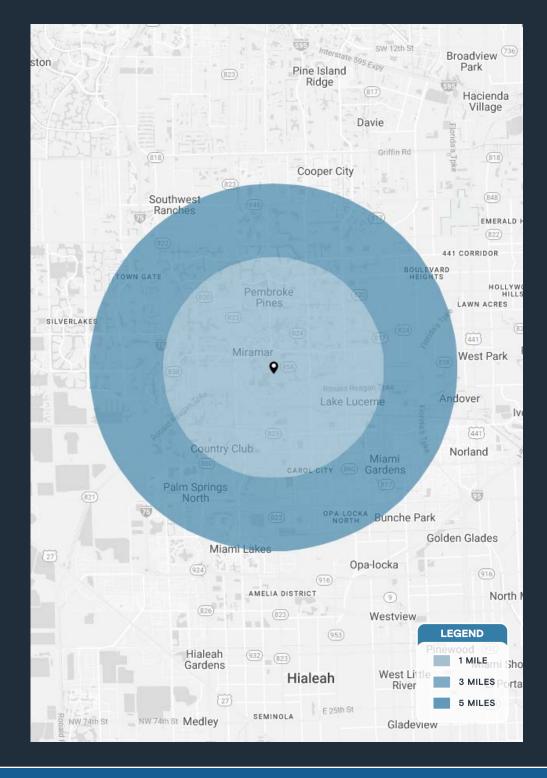

| DEMOGRAPHICS             | 1 MILE                     | 3 MILES                      | 5 MILES                      |
|--------------------------|----------------------------|------------------------------|------------------------------|
| POPULATION               | 13,592                     | 189,338                      | 461,542                      |
| HOUSEHOLDS               | 5,076                      | 69,459                       | 157,516                      |
| EMPLOYEES                | 16,952                     | 141,998                      | 362,073                      |
| AVERAGE HH INCOME        | \$97,561                   | \$84,787                     | \$99,230                     |
|                          |                            |                              |                              |
|                          | 5 MINUTES                  | 10 MINUTES                   | 15 MINUTES                   |
| POPULATION               | <b>5 MINUTES</b><br>40,028 | <b>10 MINUTES</b><br>222,654 | <b>15 MINUTES</b><br>606,679 |
| POPULATION<br>HOUSEHOLDS |                            |                              |                              |
|                          | 40,028                     | 222,654                      | 606,679                      |