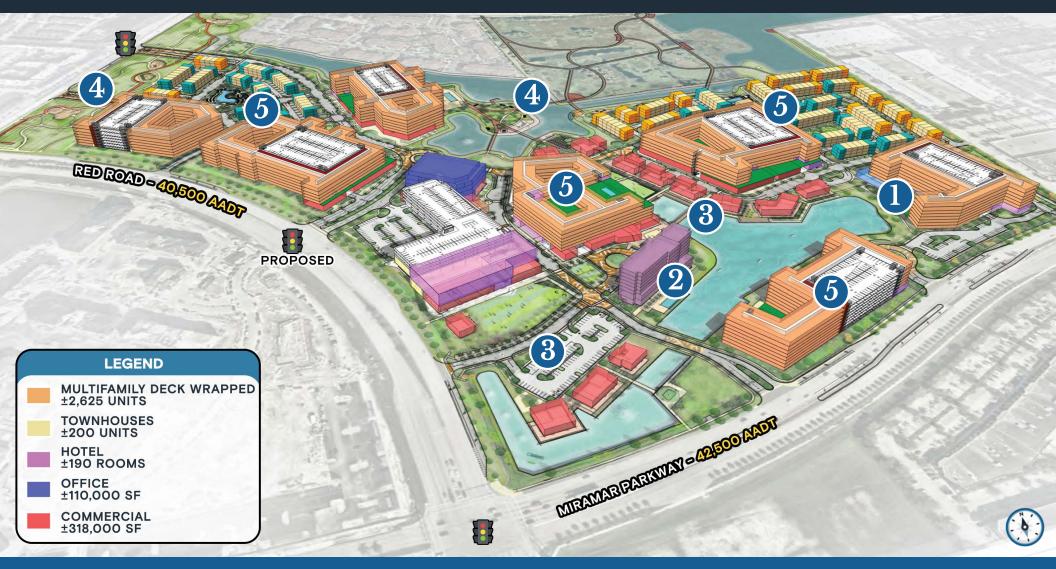

#### THE PARK MIRAMAR | SITE MODEL

#### HIGHLIGHTS

- An Upscale Mixed-Use Community with 325,000 SF of retail, 2,825 contemporary resort style homes, 100,000 SF of Class A office and 185 key boutique hotel
- Visitors will enjoy over 40 acres of open space including an active village green and Founder's Park, 9.5 acres of high-energy space, connected to a regional greenway and a 2.1 mile perimeter park/trail loop
- 461,542 people within 5 miles and 362,073 daytime population
- One block from the Florida Turnpike exit
- Minutes from Hard Rock Stadium
- Surrounded by beautiful open water with water activities for all ages throughout the property
- Looking for grocery store, entertainment, high end retail and all types of restaurant concepts