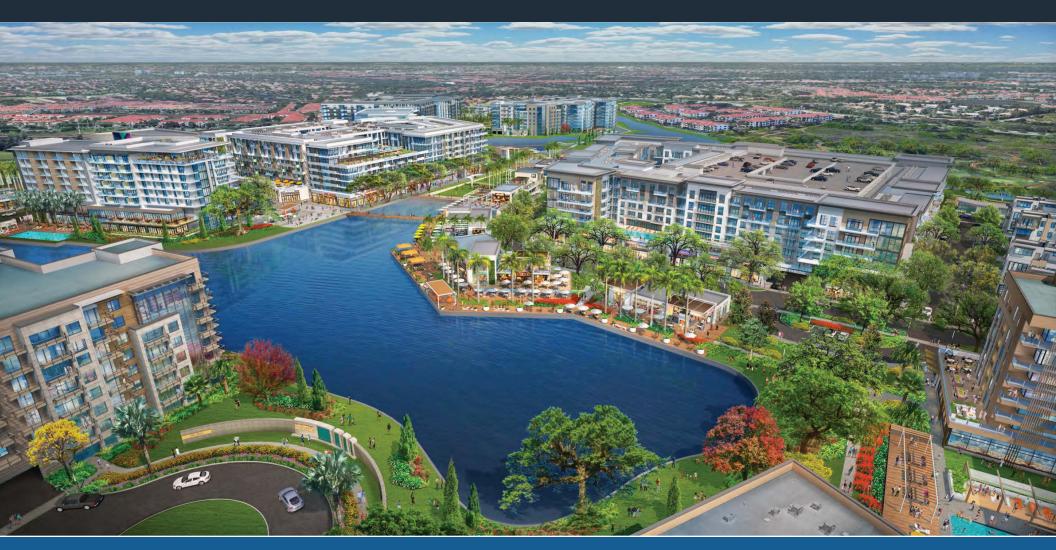

**RETAIL SPACE FOR LEASE** 

# THE PARK MIRAMAR

NEC of Miramar Parkway & Red Road, Miramar, FL 33025





# **125 ACRE UPSCALE MIXED-USE COMMUNITY**

Robert Nuchereno ASSOCIATE robertnuchereno@katzretail.com (716) 867-5222 Jennifer Houston SERNIOR DIRECTOR jenniferhouston@katzretail.com (561) 400-4675 EXCLUSIVE RETAIL LEASING



Jon Cashion PRINCIPAL joncashion@katzretail.com (561) 302-7071 Daniel Solomon, CCIM PRINCIPAL danielsolomon@katzretail.com (957) 401-2181 325K SF OF RETAIL

SPACE

# 39,500

SF GROCER BOX

SF OF OFFICE SPACE

110K

2,825 CONTEMPORARY STYLE HOMES 180 Key hotel 2026 EXPECTED DELIVERY DATE



THE PARK MIRAMAR | RENDERINGS

# **Property Overview**

#### HIGHLIGHTS

- An Upscale Mixed-Use Community with 325,000 SF of retail, 2,825 contemporary resort style homes, 100,000 SF of Class A office and 185 key boutique hotel
- Visitors will enjoy over 40 acres of open space including an active village green and Founder's Park, 9.5 acres of high-energy space, connected to a regional greenway and a 2.1 mile perimeter park/trail loop
- 461,542 people within 5 miles and 362,073 daytime population
- One block from the Florida Turnpike exit
- Minutes from Hard Rock Stadium
- Surrounded by beautiful open water with water activities for all ages throughout the property
- Looking for grocery store, entertainment, high end retail and all types of restaurant concepts

| DEMOGRAPHICS