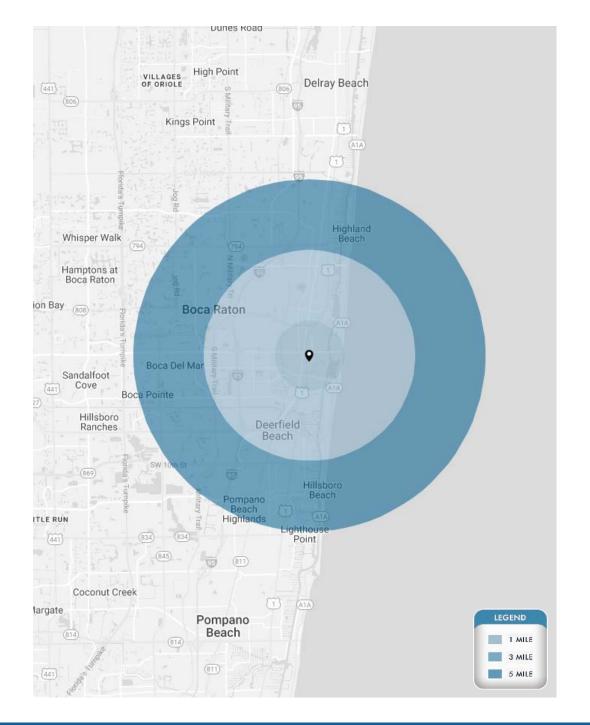

#### **DEMOGRAPHICS**

| 1 Mile           | 3 Miles                                | 5 Miles                                                                                                      |
|------------------|----------------------------------------|--------------------------------------------------------------------------------------------------------------|
| 15,068           | 77,344                                 | 206,852                                                                                                      |
| 7,738            | 33,167                                 | 92,163                                                                                                       |
| 13,392           | 67,082                                 | 178,440                                                                                                      |
| \$152,485        | \$121,963                              | \$108,063                                                                                                    |
| 5 Minutes        | 10 Minutes                             | 15 Minutes                                                                                                   |
|                  |                                        |                                                                                                              |
| 37,435           | 122,250                                | 275,622                                                                                                      |
| 37,435<br>17,111 | 122,250<br>53,678                      |                                                                                                              |
| ,                | ·                                      | 275,622                                                                                                      |
|                  | 15,068<br>7,738<br>13,392<br>\$152,485 | 15,068       77,344         7,738       33,167         13,392       67,082         \$152,485       \$121,963 |