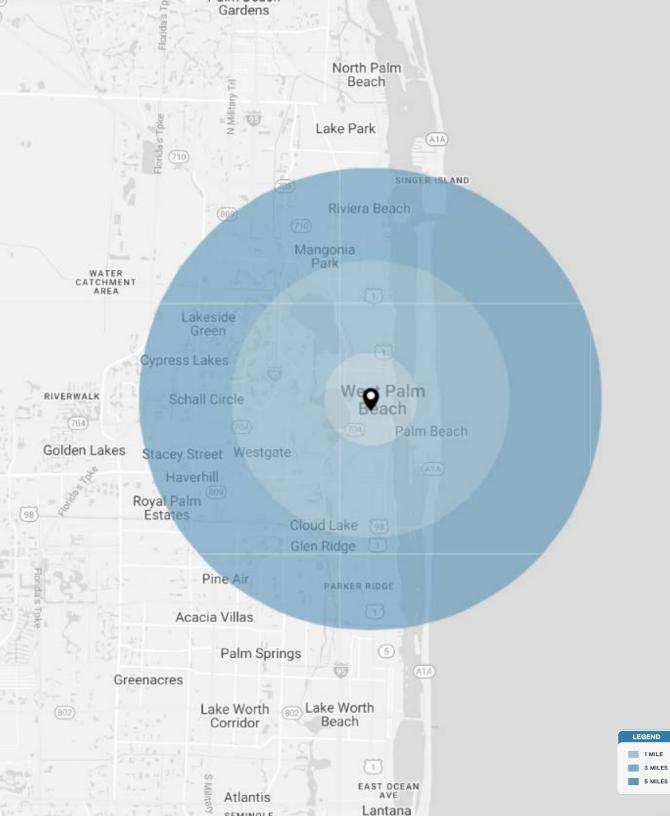

pharmacy

| DEMOGRAPHICS             | 1 MILE              | 3 MILES               | 5 MILES               |
|--------------------------|---------------------|-----------------------|-----------------------|
| POPULATION               | 16,298              | 86,107                | 199,437               |
| HOUSEHOLDS               | 8,528               | 37,184                | 81,827                |
| EMPLOYEES                | 13,905              | 71,105                | 163,778               |
| AVERAGE HH INCOME        | \$100,435           | \$107,292             | \$87,488              |
|                          |                     |                       |                       |
|                          | 5 MINUTES           | 10 MINUTES            | 15 MINUTES            |
| POPULATION               | 5 MINUTES<br>37,853 | 10 MINUTES<br>117,572 | 15 MINUTES<br>291,786 |
| POPULATION<br>HOUSEHOLDS |                     |                       |                       |
|                          | 37,853              | 117,572               | 291,786               |