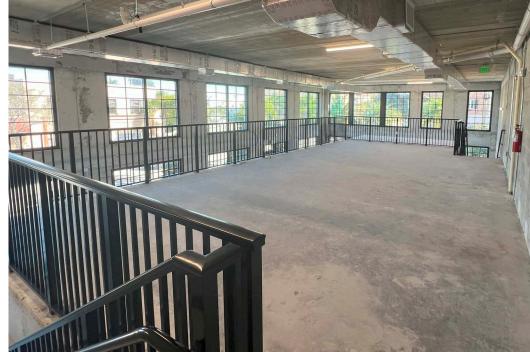

#### **HIGHLIGHTS**

- Free-standing ±2,260 SF restaurant space with ±753 SF mezzanine available in east Lake Worth
- Well positioned to 200 luxury apartments
- Direct access to major traffic arteries Dixie Highway, Federal Highway and Interstate 95
- \$2.7 billion was spent on retail and \$580 million was spent on dinning in the area last year
- Dense residential community with over 900 units planned for development in the immediate market

## THE BOHEMIAN | EXECUTIVE SUMMARY

THE BOHEMIAN | SITE PHOTOS

THE BOHEMIAN | MARKET AERIAL