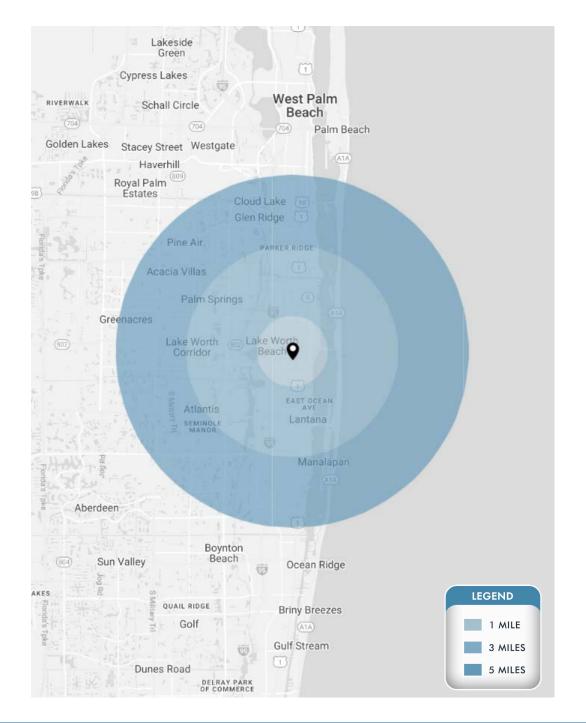

#### **DEMOGRAPHICS**

|                          | 1 Mile           | 3 Miles               | 5 Miles               |
|--------------------------|------------------|-----------------------|-----------------------|
| POPULATION               | 27,991           | 105,596               | 267,307               |
| HOUSEHOLDS               | 10,135           | 40,213                | 97,671                |
| DAYTIME EMPLOYEES        | 22,102           | 85,752                | 216,265               |
| AVERAGE HH INCOME        | \$64,056         | \$83,797              | \$79,040              |
|                          |                  |                       |                       |
|                          | 5 Minutes        | 10 Minutes            | 15 Minutes            |
| POPULATION               | 5 Minutes 50,353 | 10 Minutes<br>150,002 | 15 Minutes<br>366,156 |
| POPULATION<br>HOUSEHOLDS |                  |                       |                       |
|                          | 50,353           | 150,002               | 366,156               |
| HOUSEHOLDS               | 50,353<br>18,621 | 150,002<br>55,532     | 366,156<br>137,930    |