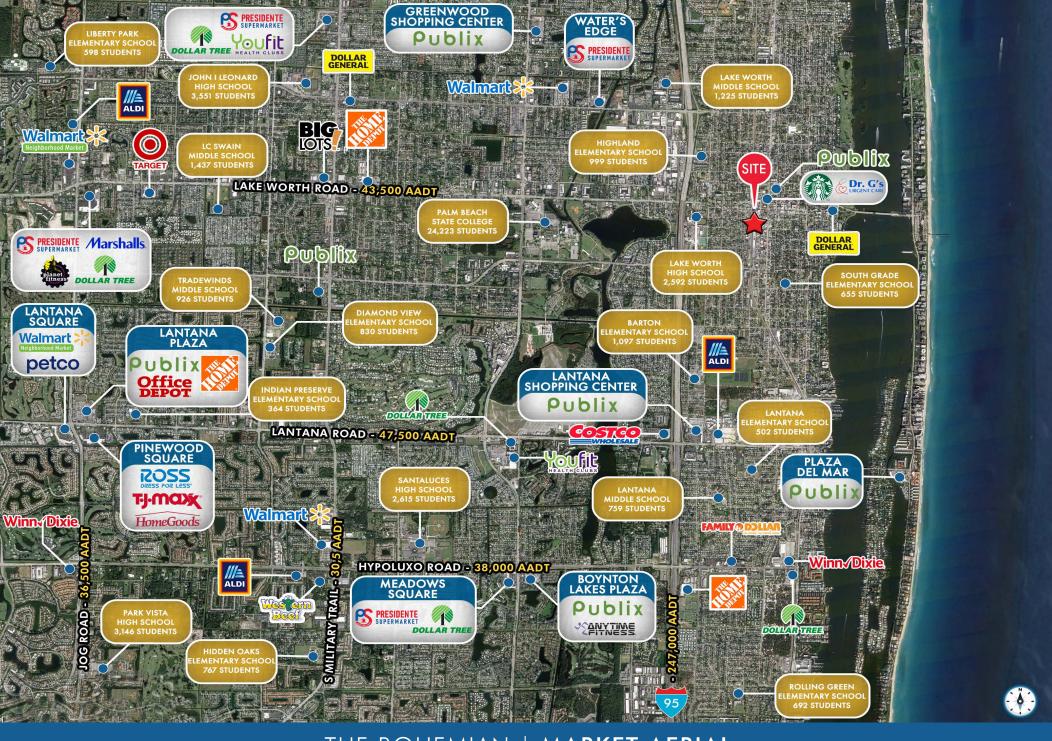

#### **DEMOGRAPHICS**

|                          | 1 Mile           | 3 Miles               | 5 Miles               |
|--------------------------|------------------|-----------------------|-----------------------|
| POPULATION               | 27,991           | 105,596               | 267,307               |
| HOUSEHOLDS               | 10,135           | 40,213                | 97,671                |
| DAYTIME EMPLOYEES        | 22,102           | 85,752                | 216,265               |
| AVERAGE HH INCOME        | \$64,056         | \$83,797              | \$79,040              |
|                          |                  |                       |                       |
|                          | 5 Minutes        | 10 Minutes            | 15 Minutes            |
| POPULATION               | 5 Minutes 50,353 | 10 Minutes<br>150,002 | 15 Minutes<br>366,156 |
| POPULATION<br>HOUSEHOLDS |                  |                       |                       |
|                          | 50,353           | 150,002               | 366,156               |
| HOUSEHOLDS               | 50,353<br>18,621 | 150,002<br>55,532     | 366,156<br>137,930    |

## THE BOHEMIAN | EXECUTIVE SUMMARY

THE BOHEMIAN | SITE PHOTOS

THE BOHEMIAN | MARKET AERIAL