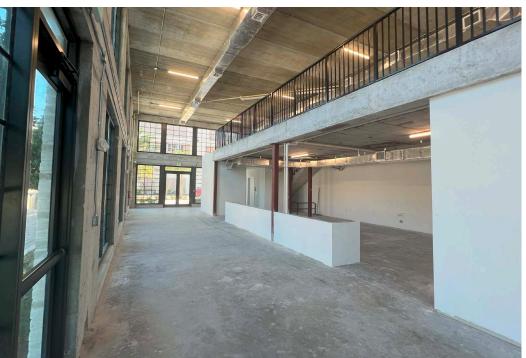

#### **HIGHLIGHTS**

- Free-standing ±2,260 SF restaurant space with ±753 SF mezzanine available in east Lake Worth
- Well positioned to 200 luxury apartments
- Direct access to major traffic arteries Dixie Highway, Federal Highway and Interstate 95
- \$2.7 billion was spent on retail and \$580 million was spent on dinning in the area last year
- Dense residential community with over 900 units planned for development in the immediate market

## THE BOHEMIAN | EXECUTIVE SUMMARY

THE BOHEMIAN | SITE PHOTOS

THE BOHEMIAN | MARKET AERIAL