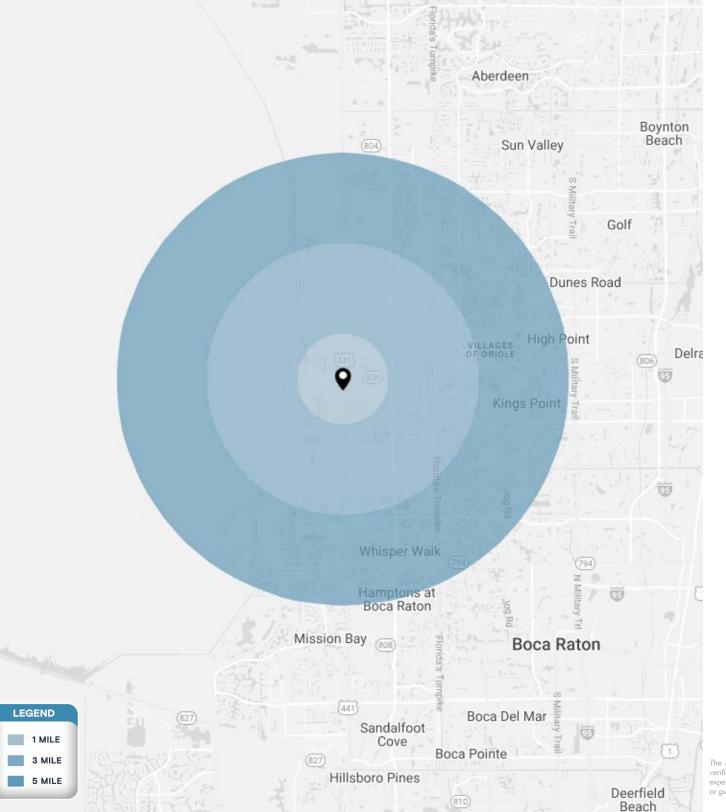

#### **DEMOGRAPHICS**

|                          | 1 Mile             | 3 Miles              | 5 Miles               |
|--------------------------|--------------------|----------------------|-----------------------|
| POPULATION               | 3,473              | 24,241               | 119,589               |
| HOUSEHOLDS               | 1,158              | 9,899                | 55,771                |
| DAYTIME EMPLOYEES        | 2,872              | 20,609               | 104,984               |
| AVERAGE HH INCOME        | \$243,833          | \$173,853            | \$122,231             |
|                          |                    |                      |                       |
|                          | 5 Minutes          | 10 Minutes           | 15 Minutes            |
| POPULATION               | 5 Minutes<br>6,528 | 10 Minutes<br>74,375 | 15 Minutes<br>170,166 |
| POPULATION<br>HOUSEHOLDS |                    |                      |                       |
|                          | 6,528              | 74,375               | 170,166               |
| HOUSEHOLDS               | 6,528<br>2,301     | 74,375<br>33,216     | 170,166<br>78,281     |