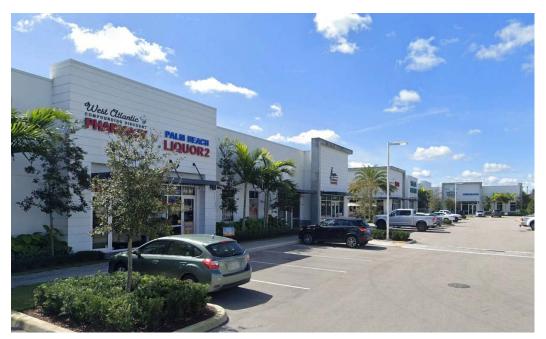

### PROPERTY OVERVIEW

#### **HIGHLIGHTS**

- Fully leased
- New retail property in booming West Delray
- Located at the signalized intersection of W Atlantic Avenue and US Highway 441
- Monument signage available
- Ample parking
- Over 50,000 cars per day at the intersection
- Adjacent to brand new **Wawa**