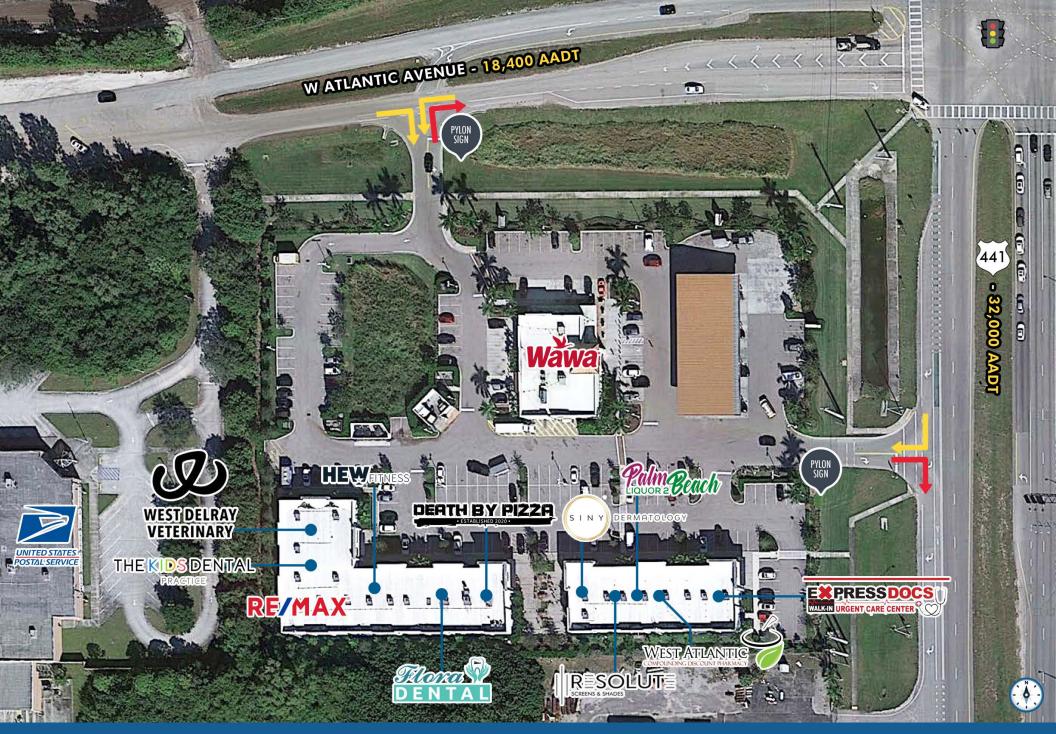

### **TENANT ROSTER**

| 100 Express Docs Urgent Care        | 250 Resolute Screens | 500 Flora Dental | 650 The Kids Dental Practice   |
|-------------------------------------|----------------------|------------------|--------------------------------|
| 150 West Atlantic Discount Pharmacy | 300 SINY Dermatology | 550 HEW          | 700-750 West Delray Veterinary |
| 200 Palm Beach Liquor 2             | 400 Death By Pizza   | 600 Remax        |                                |

# SWC ATLANTIC AVENUE & US 441 | SITE PLAN

SWC ATLANTIC AVENUE & US 441 | CLOSE AERIAL

SWC ATLANTIC AVENUE & US 441 | MARKET AERIAL

SWC ATLANTIC AVENUE & US 441 | EXTENDED TRADE AERIAL