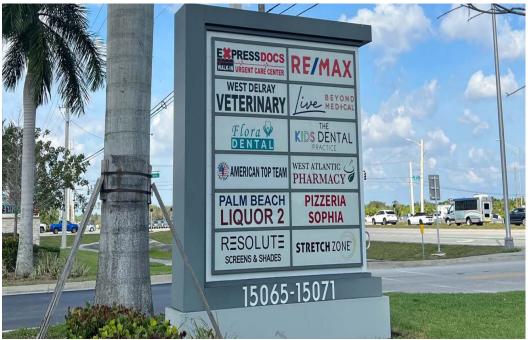

### **TENANT ROSTER**

| 100 Express Docs Urgent Care        | 250 Resolute Screens | 500 Flora Dental | 650 The Kids Dental Practice   |
|-------------------------------------|----------------------|------------------|--------------------------------|
| 150 West Atlantic Discount Pharmacy | 300 SINY Dermatology | 550 HEW          | 700-750 West Delray Veterinary |
| 200 Palm Beach Liquor 2             | 400 Death By Pizza   | 600 Remax        |                                |