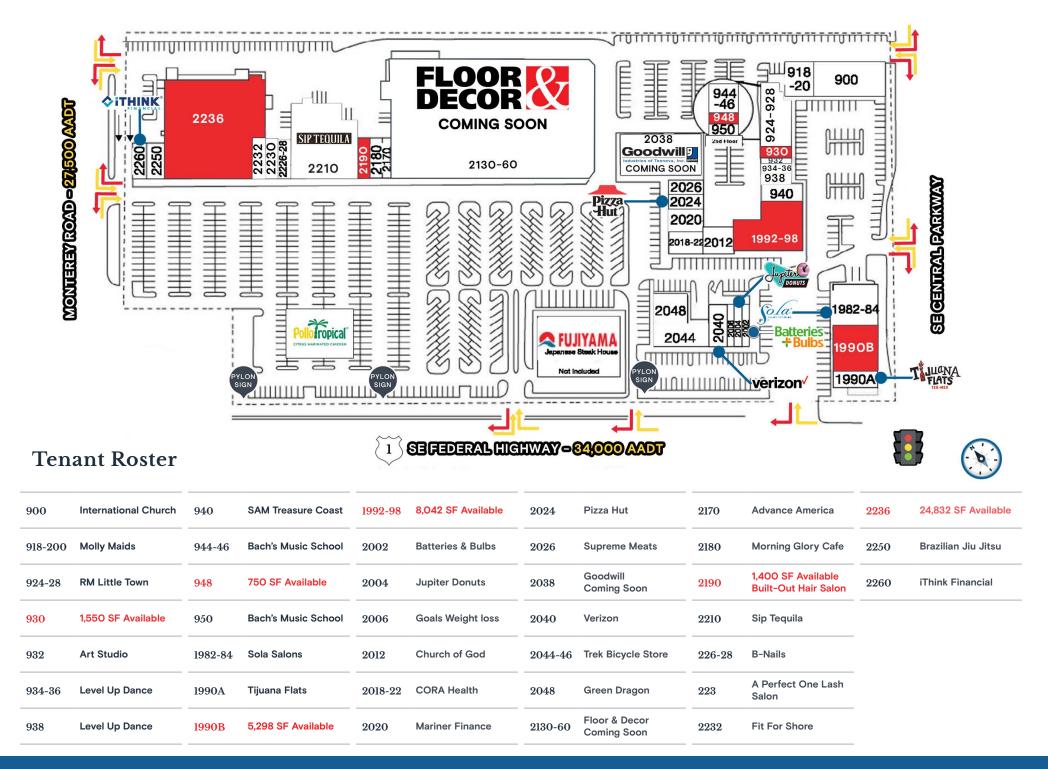

23,589               | 48,591                |
| EMPLOYEES                | 7,086               | 45,447               | 94,578                |
| AVERAGE HH INCOME        | \$76,129            | \$81,214             | \$119,069             |
|                          |                     |                      |                       |
|                          | 5 MINUTES           | 10 MINUTES           | 15 MINUTES            |
| POPULATION               | 5 MINUTES<br>20,802 | 10 MINUTES<br>61,171 | 15 MINUTES<br>116,430 |
| POPULATION<br>HOUSEHOLDS |                     |                      |                       |
|                          | 20,802              | 61,171               | 116,430               |





### STUART SQUARE | EXECUTIVE SUMMARY

## KATZ & ASSOCIATES



#### STUART SQUARE | SITE PLAN

## KATZ & ASSOCIATES



STUART SQUARE | MARKET AERIAL

## KATZ & ASSOCIATES



# **Contact Brokers**

#### Allan Carlisle

DIRECTOR allancarlisle@katzretail.com (561) 385-4791

#### **Eric Spritz**

VICE PRESIDENT ericspritz@katzretail.com (954) 296-5861

#### Jon Cashion PRINCIPAL

PRINCIPAL joncashion@katzretail.com (561) 302-7071



katzretail.com

Hobe Sound

1

The information herein was obtained from third parties and has not been independently verified by Katz & Associates. Any and all interested parties should have their choice of experts inspect the property and verify all information. Katz & Associates makes no warrantic or guarantees as to the information given to any prospective buyer or tenant. REV: 06.27.25