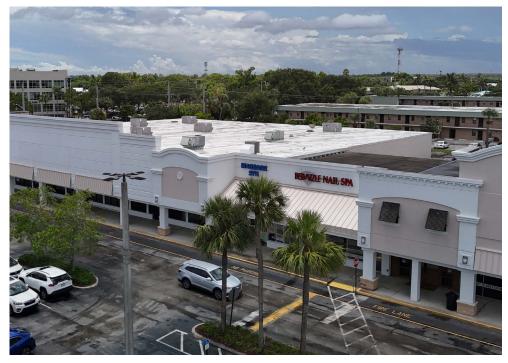

# **Property Overview**

#### HIGHLIGHTS

- ±24,832 SF anchor space available
- Small shop space from 750 SF 5,289 SF available
- · Clean and updated shopping center with ample parking
- Located at the signalized intersection of US-1 & Monterey Road
- Over 3,000 multi-family units in the immediate vicinity
- Join area retailers: