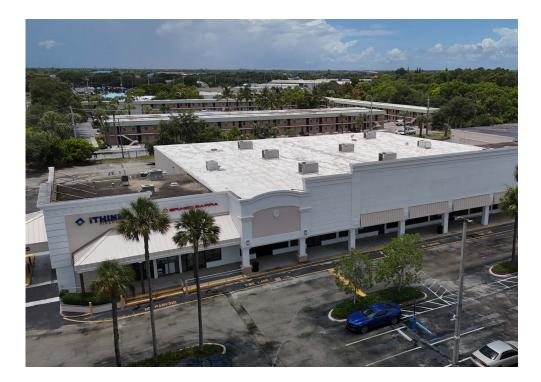

# **Property Overview**

#### HIGHLIGHTS

- ±24,832 SF anchor space available
- Small shop space from 750 SF 5,289 SF available
- · Clean and updated shopping center with ample parking
- Located at the signalized intersection of US-1 & Monterey Road
- Over 3,000 multi-family units in the immediate vicinity
- Join area retailers: