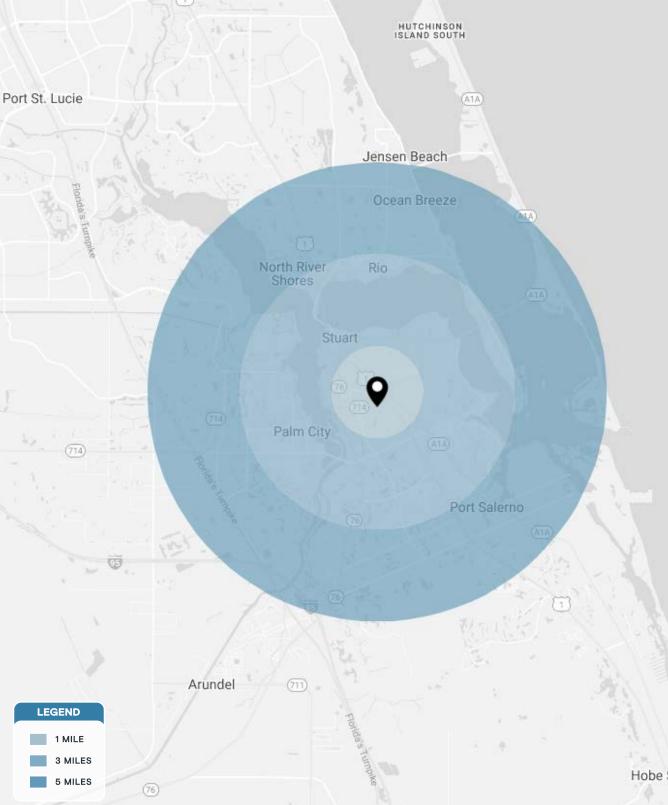

| DEMOGRAPHICS             | 1 MILE              | 3 MILES              | 5 MILES               |
|--------------------------|---------------------|----------------------|-----------------------|
| POPULATION               | 8,443               | 52,826               | 109,429               |
| HOUSEHOLDS               | 3,502               | 23,589               | 48,591                |
| EMPLOYEES                | 7,086               | 45,447               | 94,578                |
| AVERAGE HH INCOME        | \$76,129            | \$81,214             | \$119,069             |
|                          |                     |                      |                       |
|                          | 5 MINUTES           | 10 MINUTES           | 15 MINUTES            |
| POPULATION               | 5 MINUTES<br>20,802 | 10 MINUTES<br>61,171 | 15 MINUTES<br>116,430 |
| POPULATION<br>HOUSEHOLDS |                     |                      |                       |
|                          | 20,802              | 61,171               | 116,430               |