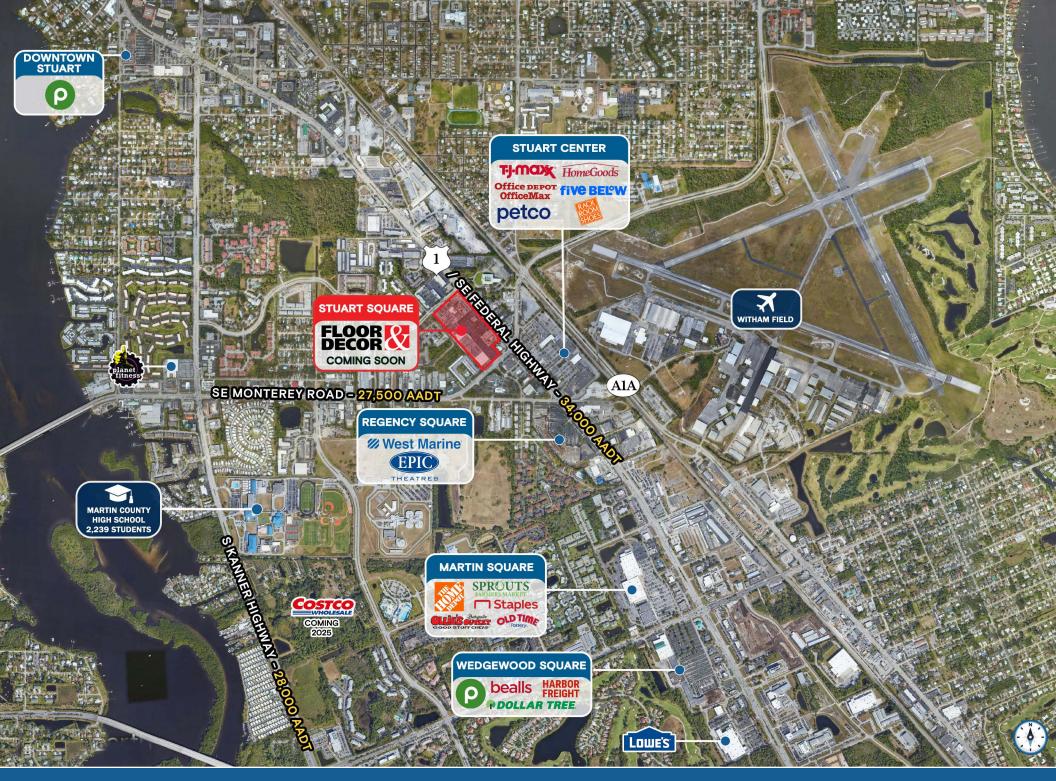

## KATZ & ASSOCIATES

STUART SQUARE | MARKET AERIAL

#### HIGHLIGHTS

- ±24,832 SF anchor space available
- Small shop space from 750 SF 5,289 SF available
- · Clean and updated shopping center with ample parking
- Located at the signalized intersection of US-1 & Monterey Road
- Over 3,000 multi-family units in the immediate vicinity
- Join area retailers: