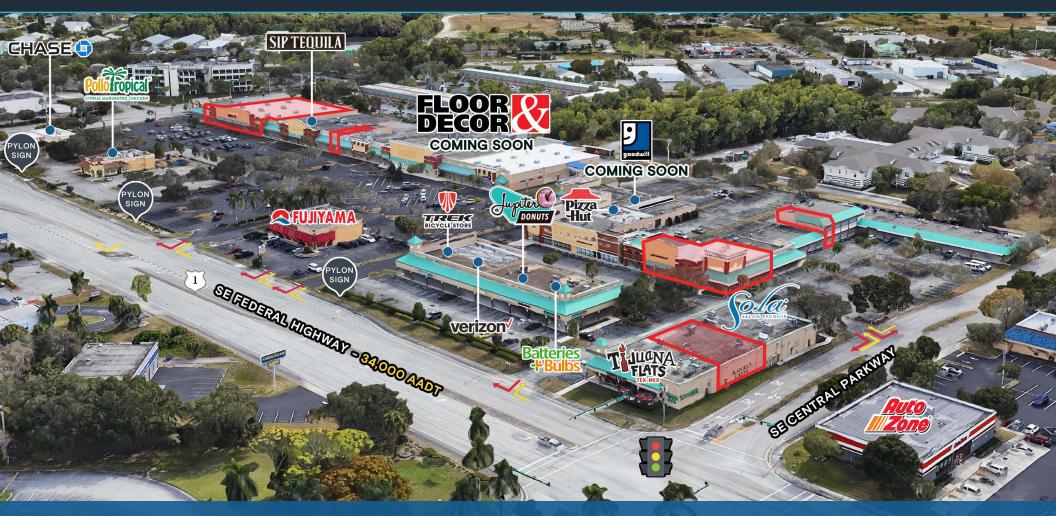

## KATZ & ASSOCIATES

STUART SQUARE | MARKET AERIAL

#### HIGHLIGHTS

- ±24,832 SF anchor space available
- Small shop space from 750 SF 5,289 SF available
- · Clean and updated shopping center with ample parking
- Located at the signalized intersection of US-1 & Monterey Road
- Over 3,000 multi-family units in the immediate vicinity
- Join area retailers: