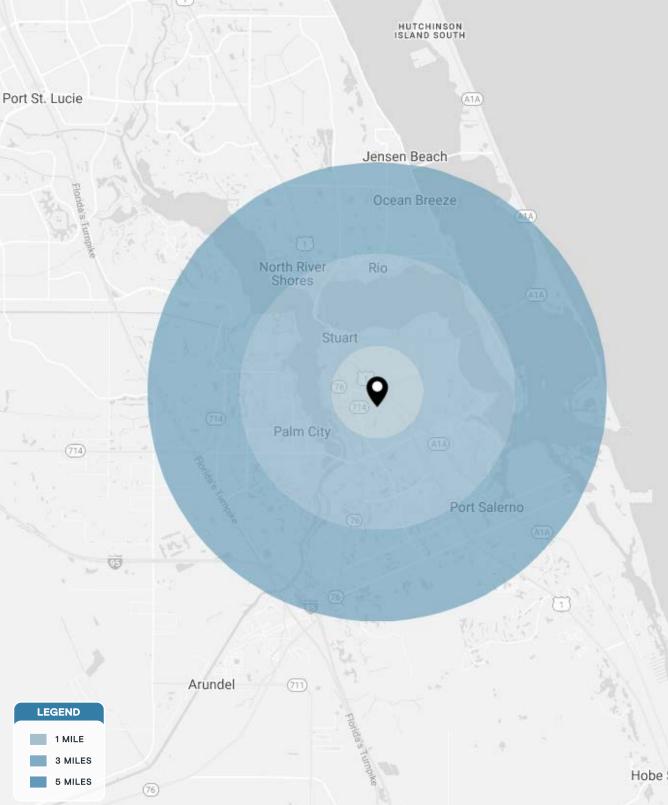

| DEMOGRAPHICS             | 1 MILE              | 3 MILES              | 5 MILES                      |
|--------------------------|---------------------|----------------------|------------------------------|
| POPULATION               | 8,443               | 52,826               | 109,429                      |
| HOUSEHOLDS               | 3,502               | 23,589               | 48,591                       |
| EMPLOYEES                | 7,086               | 45,447               | 94,578                       |
| AVERAGE HH INCOME        | \$76,129            | \$81,214             | \$119,069                    |
|                          |                     |                      |                              |
|                          | 5 MINUTES           | 10 MINUTES           | 15 MINUTES                   |
| POPULATION               | 5 MINUTES<br>20,802 | 10 MINUTES<br>61,171 | <b>15 MINUTES</b><br>116,430 |
| POPULATION<br>HOUSEHOLDS |                     |                      |                              |
|                          | 20,802              | 61,171               | 116,430                      |