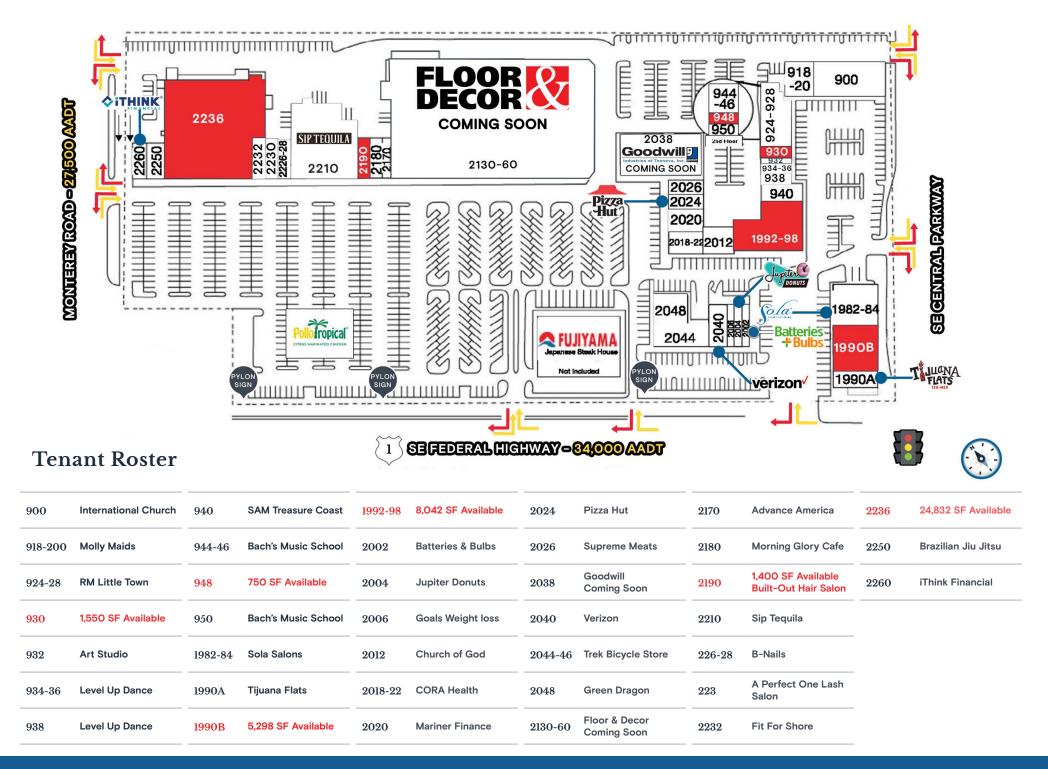

### STUART SQUARE | SITE PLAN

#### HIGHLIGHTS

- ±24,832 SF anchor space available
- Small shop space from 750 SF 5,289 SF available
- · Clean and updated shopping center with ample parking
- Located at the signalized intersection of US-1 & Monterey Road
- Over 3,000 multi-family units in the immediate vicinity
- Join area retailers: