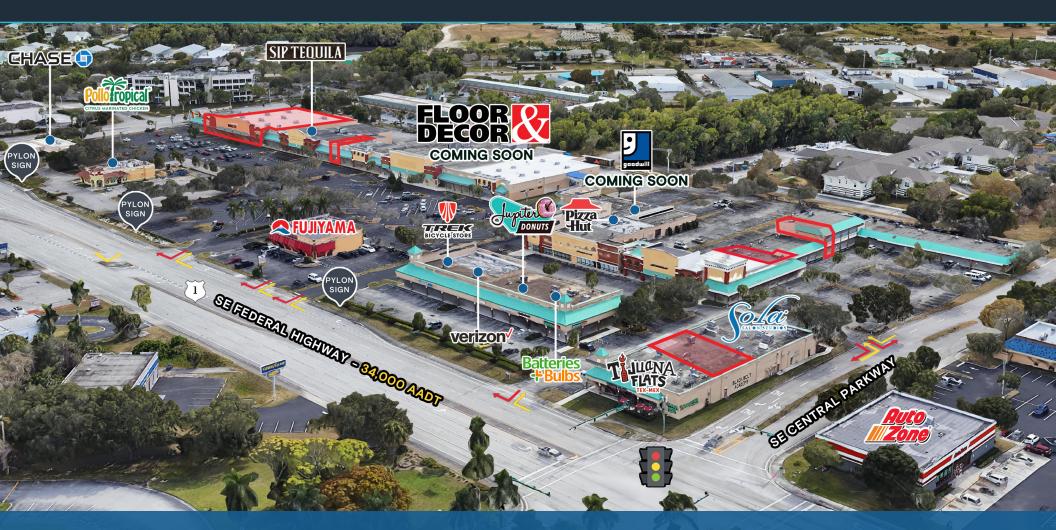

### **HIGHLIGHTS**

- ±24,832 SF anchor space available
- Small shop space from 750 SF 5,289 SF available
- Clean and updated shopping center with ample parking
- Located at the signalized intersection of US-1 & Monterey Road
- Over 3,000 multi-family units in the immediate vicinity
- Join area retailers: