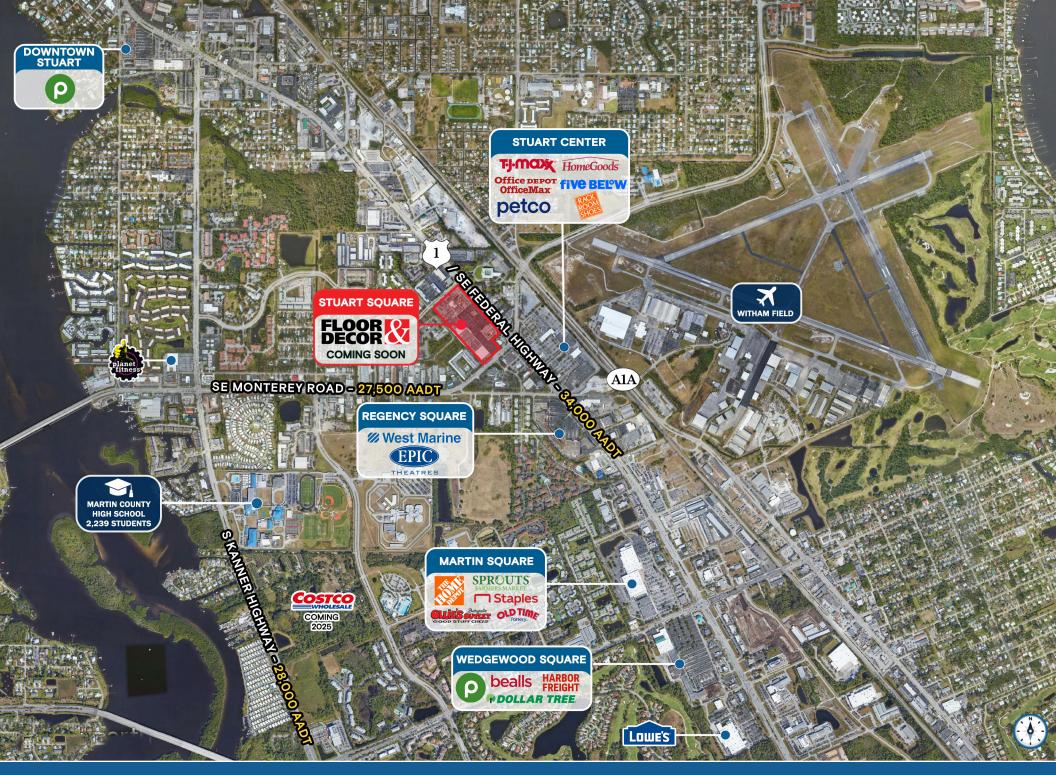

### **HIGHLIGHTS**

- ±24,832 SF anchor space available
- Small shop space from 750 SF 5,289 SF available
- Clean and updated shopping center with ample parking
- Located at the signalized intersection of US-1 & Monterey Road
- Over 3,000 multi-family units in the immediate vicinity
- Join area retailers:

| 900     | International Church | 940     | 2,039 SF Available  | 1992-98 | Indian River Academy | 2024    | Pizza Hut                    | 2170   | Advance America                            | 2236 |
|---------|----------------------|---------|---------------------|---------|----------------------|---------|------------------------------|--------|--------------------------------------------|------|
| 918-200 | Molly Maids          | 944-46  | Bach's Music School | 2002    | Batteries & Bulbs    | 2026    | Supreme Meats                | 2180   | Morning Glory Cafe                         | 2250 |
| 924-28  | RM Little Town       | 948     | 750 SF Available    | 2004    | Jupiter Donuts       | 2038    | Goodwill<br>Coming Soon      | 2190   | 1,400 SF Available<br>Built-Out Hair Salon | 2260 |
| 930     | 1,550 SF Available   | 950     | Bach's Music School | 2006    | Goals Weight loss    | 2040    | Verizon                      | 2210   | Sip Tequila                                |      |
| 932     | Art Gallery & Studio | 1982-84 | Sola Salons         | 2012    | Church of God        | 2044-46 | Trek Bicycle Store           | 226-28 | B-Nails                                    |      |
| 934-36  | Level Up Dance       | 1990A   | Tijuana Flats       | 2018-22 | CORA Health          | 2048    | Green Dragon                 | 223    | A Perfect One Lash<br>Salon                |      |
| 938     | Language & Literacy  | 1990B   | 5,298 SF Available  | 2020    | Mariner Finance      | 2130-60 | Floor & Decor<br>Coming Soon | 2232   | Fit For Shore                              |      |
|         |                      |         |                     |         |                      |         |                              |        |                                            |      |