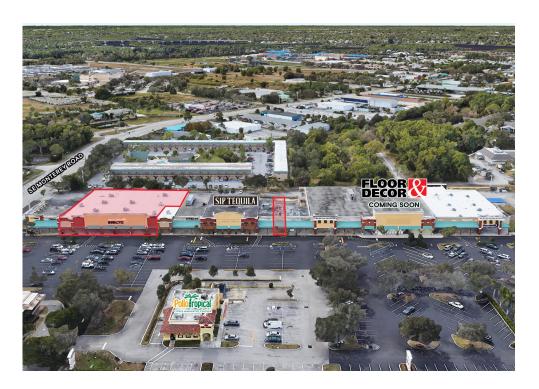

### **HIGHLIGHTS**

- ±24,832 SF anchor space available
- Small shop space from 750 SF 5,289 SF available
- Clean and updated shopping center with ample parking
- Located at the signalized intersection of US-1 & Monterey Road
- Over 3,000 multi-family units in the immediate vicinity
- Join area retailers: