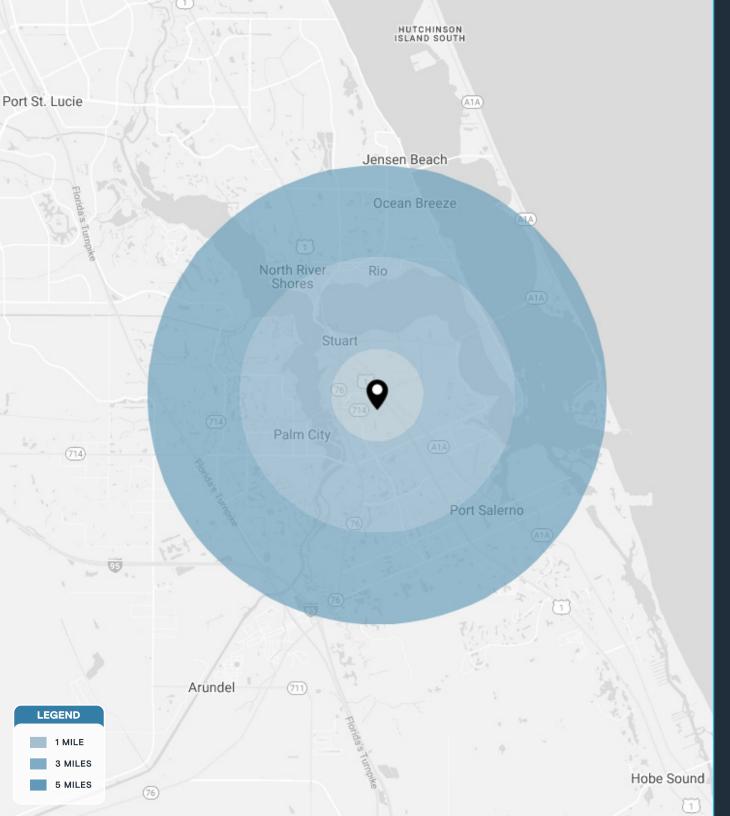

| DEMOGRAPHICS          | 1 MILE                  | 3 MILES              | 5 MILES                   |  |
|-----------------------|-------------------------|----------------------|---------------------------|--|
| POPULATION            | 8,437                   | 49,212               | 102,512                   |  |
| HOUSEHOLDS            | 3,536                   | 22,193               | 46,010                    |  |
| EMPLOYEES             | 6,851                   | 41,566               | 87,723                    |  |
| AVERAGE HH INCOME     | \$66,317 \$99,475       |                      | \$105,002                 |  |
|                       |                         |                      |                           |  |
|                       | 5 MINUTES               | 10 MINUTES           | 15 MINUTES                |  |
| POPULATION            | <b>5 MINUTES</b> 20,186 | 10 MINUTES<br>60,477 | <b>15 MINUTES</b> 113,256 |  |
| POPULATION HOUSEHOLDS |                         |                      |                           |  |
|                       | 20,186                  | 60,477               | 113,256                   |  |