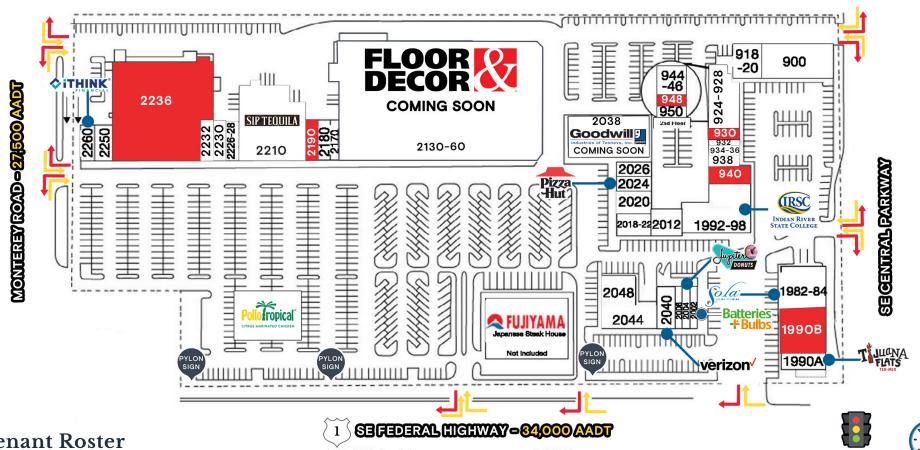

| 900     | International Church | 940     | 2,039 SF Available  | 1992-98 | Indian River Academy | 2024    | Pizza Hut                    | 2170   | Advance America                            | 2236 |
|---------|----------------------|---------|---------------------|---------|----------------------|---------|------------------------------|--------|--------------------------------------------|------|
| 918-200 | Molly Maids          | 944-46  | Bach's Music School | 2002    | Batteries & Bulbs    | 2026    | Supreme Meats                | 2180   | Morning Glory Cafe                         | 2250 |
| 924-28  | RM Little Town       | 948     | 750 SF Available    | 2004    | Jupiter Donuts       | 2038    | Goodwill<br>Coming Soon      | 2190   | 1,400 SF Available<br>Built-Out Hair Salon | 2260 |
| 930     | 1,550 SF Available   | 950     | Bach's Music School | 2006    | Goals Weight loss    | 2040    | Verizon                      | 2210   | Sip Tequila                                |      |
| 932     | Art Gallery & Studio | 1982-84 | Sola Salons         | 2012    | Church of God        | 2044-46 | Trek Bicycle Store           | 226-28 | B-Nails                                    |      |
| 934-36  | Level Up Dance       | 1990A   | Tijuana Flats       | 2018-22 | CORA Health          | 2048    | Green Dragon                 | 223    | A Perfect One Lash<br>Salon                |      |
| 938     | Language & Literacy  | 1990B   | 5,298 SF Available  | 2020    | Mariner Finance      | 2130-60 | Floor & Decor<br>Coming Soon | 2232   | Fit For Shore                              |      |
|         |                      |         |                     |         |                      |         |                              |        |                                            |      |