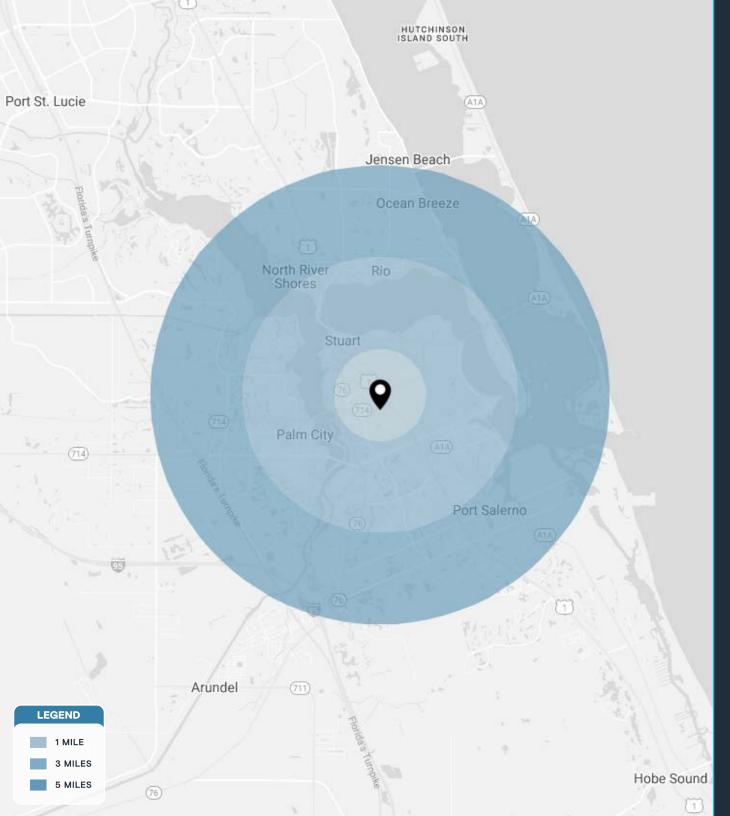

Walmart : Publix five BELW SPROUTS

| DEMOGRAPHICS          | 1 MILE                  | 3 MILES              | 5 MILES                   |  |
|-----------------------|-------------------------|----------------------|---------------------------|--|
| POPULATION            | 8,437                   | 49,212               | 102,512                   |  |
| HOUSEHOLDS            | 3,536                   | 22,193               | 46,010                    |  |
| EMPLOYEES             | 6,851                   | 41,566               | 87,723                    |  |
| AVERAGE HH INCOME     | \$66,317                | \$99,475             | \$105,002                 |  |
|                       |                         |                      |                           |  |
|                       | 5 MINUTES               | 10 MINUTES           | 15 MINUTES                |  |
| POPULATION            | <b>5 MINUTES</b> 20,186 | 10 MINUTES<br>60,477 | <b>15 MINUTES</b> 113,256 |  |
| POPULATION HOUSEHOLDS |                         |                      |                           |  |
|                       | 20,186                  | 60,477               | 113,256                   |  |