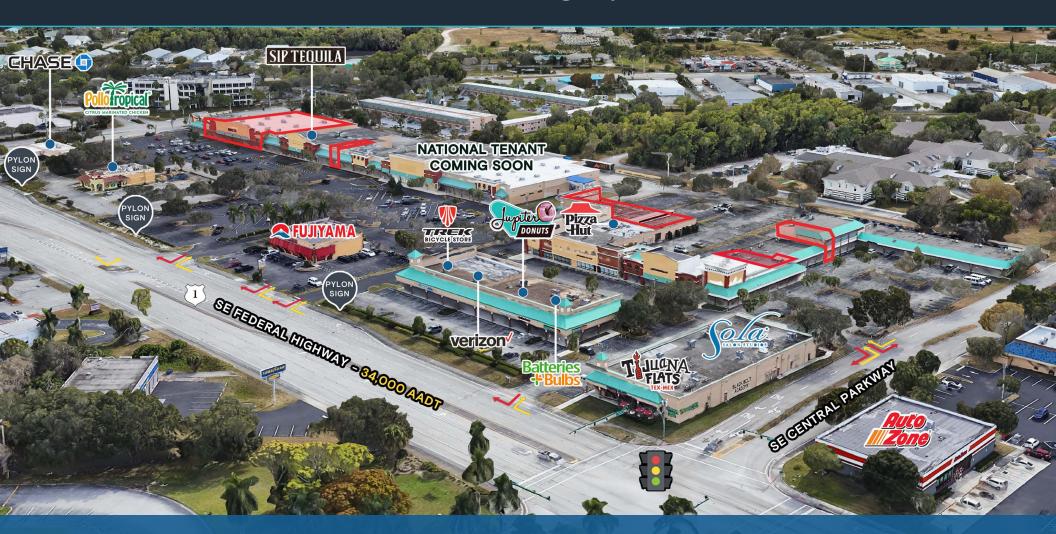

### **HIGHLIGHTS**

- ±24,832 SF anchor space coming available January 2025
- Small shop spaces from ±750 SF ±8,170 SF available
- · Clean and updated shopping center with ample parking
- Located at the signalized intersection of US-1 & Monterey Road
- Over 3,000 multi-family units in the immediate vicinity
- · Join area retailers: TJ-MOX HomeGoods

Walmart : Publix five BELW SPROUTS

| DEMOGRAPHICS          | 1 MILE                  | 3 MILES              | 5 MILES                   |  |
|-----------------------|-------------------------|----------------------|---------------------------|--|
| POPULATION            | 8,437                   | 49,212               | 102,512                   |  |
| HOUSEHOLDS            | 3,536                   | 22,193               | 46,010                    |  |
| EMPLOYEES             | 6,851                   | 41,566               | 87,723                    |  |
| AVERAGE HH INCOME     | \$66,317                | \$99,475             | \$105,002                 |  |
|                       |                         |                      |                           |  |
|                       | 5 MINUTES               | 10 MINUTES           | 15 MINUTES                |  |
| POPULATION            | <b>5 MINUTES</b> 20,186 | 10 MINUTES<br>60,477 | <b>15 MINUTES</b> 113,256 |  |
| POPULATION HOUSEHOLDS |                         |                      |                           |  |
|                       | 20,186                  | 60,477               | 113,256                   |  |

| renant | Roster |
|--------|--------|
|        |        |
|        |        |

| 900     | International Church | 940     | 2,039 SF Coming<br>Available | 1992-98 | Indian River Academy | 2024    | Pizza Hut                      | 2170   | Advance America                            | 2236 | 24,832 SF Coming<br>Available January 2025 |
|---------|----------------------|---------|------------------------------|---------|----------------------|---------|--------------------------------|--------|--------------------------------------------|------|--------------------------------------------|
| 918-200 | Molly Maids          | 944-46  | Bach's Music School          | 2002    | Batteries & Bulbs    | 2026    | Supreme Meats                  | 2180   | Morning Glory Cafe                         | 2250 | Brazilian Jiu Jitsu                        |
| 924-28  | RM Little Town       | 948     | 750 SF Available             | 2004    | Jupiter Donuts       | 2038    | 8,170 SF Available             | 2190   | 1,400 SF Available<br>Built-Out Hair Salon | 2260 | iThink Financial                           |
| 930     | 1,550 SF Available   | 950     | Bach's Music School          | 2006    | Goals Weight loss    | 2040    | Verizon                        | 2210   | Sip Tequila                                |      |                                            |
| 932     | Art Gallery & Studio | 1982-84 | Sola Salons                  | 2012    | Church of God        | 2044-46 | Trek Bicycle Store             | 226-28 | B-Nails                                    | _    |                                            |
| 934-36  | Level Up Dance       | 1990A   | Tijuana Flats                | 2018-22 | CORA Health          | 2048    | Green Dragon                   | 223    | A Perfect One Lash<br>Salon                | -    |                                            |
| 938     | Language & Literacy  | 1990B   | Black Belt Academy           | 2020    | Mariner Finance      | 2130-60 | National Tenant<br>Coming Soon | 2232   | Fit For Shore                              | -    |                                            |