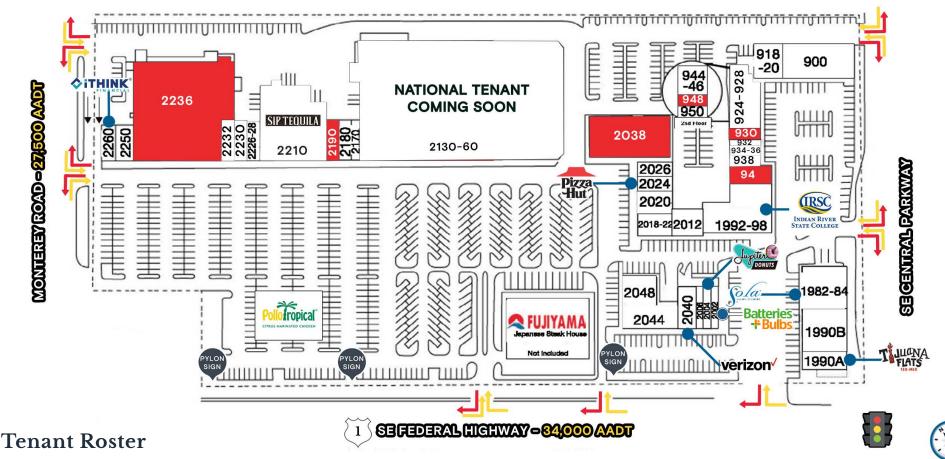

| renant | Roster |
|--------|--------|
|        |        |
|        |        |

| 900     | International Church | 940     | 2,039 SF Coming<br>Available | 1992-98 | Indian River Academy | 2024    | Pizza Hut                      | 2170   | Advance America                            | 2236 | 24,832 SF Coming<br>Available January 2025 |
|---------|----------------------|---------|------------------------------|---------|----------------------|---------|--------------------------------|--------|--------------------------------------------|------|--------------------------------------------|
| 918-200 | Molly Maids          | 944-46  | Bach's Music School          | 2002    | Batteries & Bulbs    | 2026    | Supreme Meats                  | 2180   | Morning Glory Cafe                         | 2250 | Brazilian Jiu Jitsu                        |
| 924-28  | RM Little Town       | 948     | 750 SF Available             | 2004    | Jupiter Donuts       | 2038    | 8,170 SF Available             | 2190   | 1,400 SF Available<br>Built-Out Hair Salon | 2260 | iThink Financial                           |
| 930     | 1,550 SF Available   | 950     | Bach's Music School          | 2006    | Goals Weight loss    | 2040    | Verizon                        | 2210   | Sip Tequila                                |      |                                            |
| 932     | Art Gallery & Studio | 1982-84 | Sola Salons                  | 2012    | Church of God        | 2044-46 | Trek Bicycle Store             | 226-28 | B-Nails                                    | _    |                                            |
| 934-36  | Level Up Dance       | 1990A   | Tijuana Flats                | 2018-22 | CORA Health          | 2048    | Green Dragon                   | 223    | A Perfect One Lash<br>Salon                | -    |                                            |
| 938     | Language & Literacy  | 1990B   | Black Belt Academy           | 2020    | Mariner Finance      | 2130-60 | National Tenant<br>Coming Soon | 2232   | Fit For Shore                              | -    |                                            |