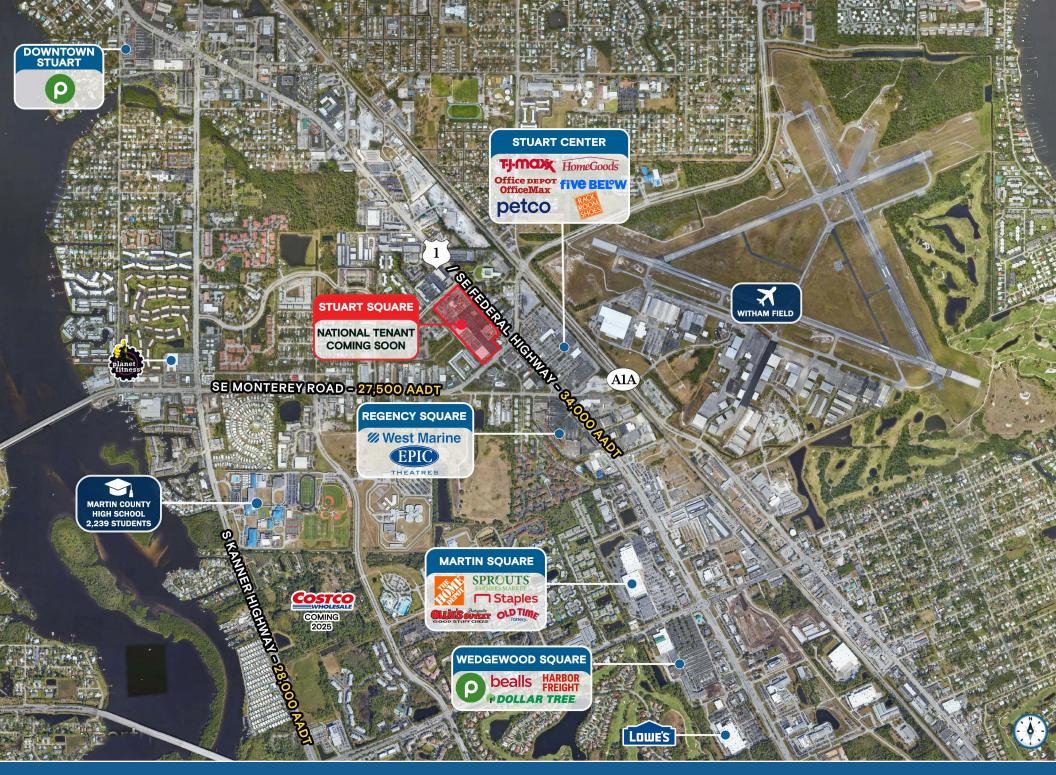

### **HIGHLIGHTS**

- ±24,832 SF anchor space coming available January 2025
- Small shop spaces from ±750 SF ±8,170 SF available
- · Clean and updated shopping center with ample parking
- Located at the signalized intersection of US-1 & Monterey Road
- Over 3,000 multi-family units in the immediate vicinity
- · Join area retailers: TJ-MOX HomeGoods

Walmart : Publix five BELW SPROUTS

| DEMOGRAPHICS          | 1 MILE                  | 3 MILES              | 5 MILES                   |  |
|-----------------------|-------------------------|----------------------|---------------------------|--|
| POPULATION            | 8,437                   | 49,212               | 102,512                   |  |
| HOUSEHOLDS            | 3,536                   | 22,193               | 46,010                    |  |
| EMPLOYEES             | 6,851                   | 41,566               | 87,723                    |  |
| AVERAGE HH INCOME     | \$66,317                | \$99,475             | \$105,002                 |  |
|                       |                         |                      |                           |  |
|                       | 5 MINUTES               | 10 MINUTES           | 15 MINUTES                |  |
| POPULATION            | <b>5 MINUTES</b> 20,186 | 10 MINUTES<br>60,477 | <b>15 MINUTES</b> 113,256 |  |
| POPULATION HOUSEHOLDS |                         |                      |                           |  |
|                       | 20,186                  | 60,477               | 113,256                   |  |

| renant | Roster |
|--------|--------|
|        |        |
|        |        |

| 900     | International Church | 940     | 2,039 SF Coming<br>Available | 1992-98 | Indian River Academy | 2024    | Pizza Hut                      | 2170   | Advance America                            | 2236 | 24,832 SF Coming<br>Available January 2025 |
|---------|----------------------|---------|------------------------------|---------|----------------------|---------|--------------------------------|--------|--------------------------------------------|------|--------------------------------------------|
| 918-200 | Molly Maids          | 944-46  | Bach's Music School          | 2002    | Batteries & Bulbs    | 2026    | Supreme Meats                  | 2180   | Morning Glory Cafe                         | 2250 | Brazilian Jiu Jitsu                        |
| 924-28  | RM Little Town       | 948     | 750 SF Available             | 2004    | Jupiter Donuts       | 2038    | 8,170 SF Available             | 2190   | 1,400 SF Available<br>Built-Out Hair Salon | 2260 | iThink Financial                           |
| 930     | 1,550 SF Available   | 950     | Bach's Music School          | 2006    | Goals Weight loss    | 2040    | Verizon                        | 2210   | Sip Tequila                                |      |                                            |
| 932     | Art Gallery & Studio | 1982-84 | Sola Salons                  | 2012    | Church of God        | 2044-46 | Trek Bicycle Store             | 226-28 | B-Nails                                    | _    |                                            |
| 934-36  | Level Up Dance       | 1990A   | Tijuana Flats                | 2018-22 | CORA Health          | 2048    | Green Dragon                   | 223    | A Perfect One Lash<br>Salon                | -    |                                            |
| 938     | Language & Literacy  | 1990B   | Black Belt Academy           | 2020    | Mariner Finance      | 2130-60 | National Tenant<br>Coming Soon | 2232   | Fit For Shore                              | -    |                                            |