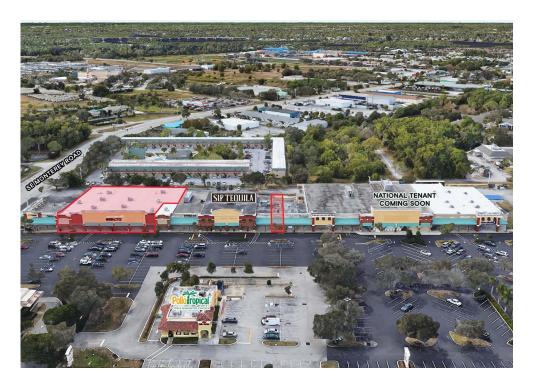

### **HIGHLIGHTS**

- ±24,832 SF anchor space coming available January 2025
- Small shop spaces from ±750 SF ±8,170 SF available
- · Clean and updated shopping center with ample parking
- Located at the signalized intersection of US-1 & Monterey Road
- Over 3,000 multi-family units in the immediate vicinity
- · Join area retailers: TJ-MOX HomeGoods

| renant | Roster |
|--------|--------|
|        |        |
|        |        |

| 900     | International Church | 940     | 2,039 SF Coming<br>Available | 1992-98 | Indian River Academy | 2024    | Pizza Hut                      | 2170   | Advance America                            | 2236 | 24,832 SF Coming<br>Available January 2025 |
|---------|----------------------|---------|------------------------------|---------|----------------------|---------|--------------------------------|--------|--------------------------------------------|------|--------------------------------------------|
| 918-200 | Molly Maids          | 944-46  | Bach's Music School          | 2002    | Batteries & Bulbs    | 2026    | Supreme Meats                  | 2180   | Morning Glory Cafe                         | 2250 | Brazilian Jiu Jitsu                        |
| 924-28  | RM Little Town       | 948     | 750 SF Available             | 2004    | Jupiter Donuts       | 2038    | 8,170 SF Available             | 2190   | 1,400 SF Available<br>Built-Out Hair Salon | 2260 | iThink Financial                           |
| 930     | 1,550 SF Available   | 950     | Bach's Music School          | 2006    | Goals Weight loss    | 2040    | Verizon                        | 2210   | Sip Tequila                                |      |                                            |
| 932     | Art Gallery & Studio | 1982-84 | Sola Salons                  | 2012    | Church of God        | 2044-46 | Trek Bicycle Store             | 226-28 | B-Nails                                    | _    |                                            |
| 934-36  | Level Up Dance       | 1990A   | Tijuana Flats                | 2018-22 | CORA Health          | 2048    | Green Dragon                   | 223    | A Perfect One Lash<br>Salon                | -    |                                            |
| 938     | Language & Literacy  | 1990B   | Black Belt Academy           | 2020    | Mariner Finance      | 2130-60 | National Tenant<br>Coming Soon | 2232   | Fit For Shore                              | -    |                                            |