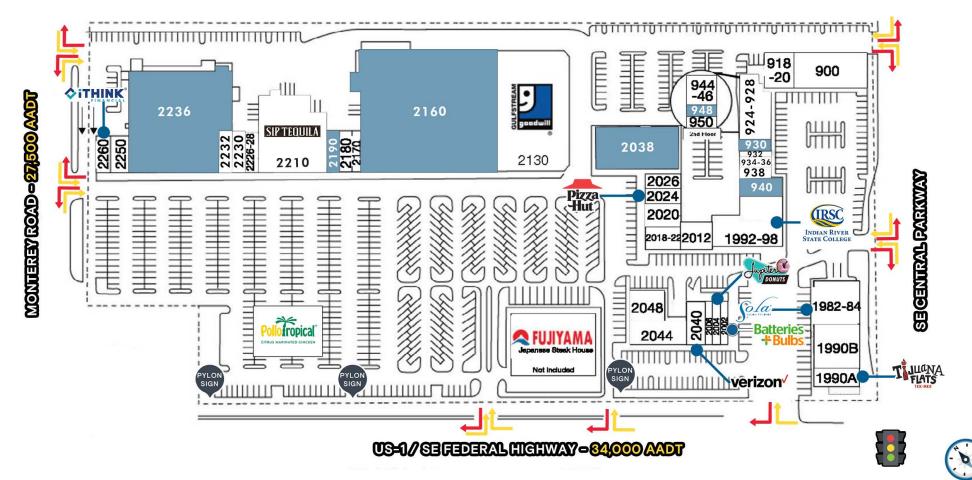

## **TENANT ROSTER**

| 900 International Church | 938 Language & Literacy          | 1990A Tijuana Flats             | 2012 Church of God      | 2040 Verizon               | 2180 Morning Glory Cafe                         | 2236 24,832 SF<br>Coming Available January 2025 |
|--------------------------|----------------------------------|---------------------------------|-------------------------|----------------------------|-------------------------------------------------|-------------------------------------------------|
| 918-20 Molly Maids       | 940 2,039 SF<br>Coming Available | 1990B Black Belt Academy        | 2018-22 CORA Health     | 2044-46 Trek Bicycle Store | 2190 1,400 SF Available<br>Built-Out Hair Salon | 2250 Brazilian Jiu Jitsu                        |
| 924-28 RM Little Town    | 944-46 Bach's Music School       | 1992-98 Indian River<br>College | 2020 Mariner Finance    | 2048 Green Dragon          | 2210 Sip Tequila                                | 2260 iThink Financial                           |
| 930 1,550 SF Available   | 948 750 SF Available             | 2002 Batteries & Bulbs          | 2024 Pizza Hut          | 2130 Goodwill              | 2226-28 B-Nails                                 |                                                 |
| 932 Art Gallery & Studio | 950 Bach's Music School          | 2004 Jupiter Donuts             | 2026 Supreme Meats      | 2160 39,318 SF Available   | 2230 A Perfect One Lash<br>Salon                |                                                 |
| 934-36 Level Up Dance    | 1982-84 Sola Salons              | 2006 Goals Weight Loss          | 2038 8,170 SF Available | 2170 Advance America       | 2232 Fit For Shore                              |                                                 |
|                          |                                  |                                 |                         |                            |                                                 |                                                 |

## STUART SQUARE | SITE PLAN

STUART SQUARE | MARKET AERIAL