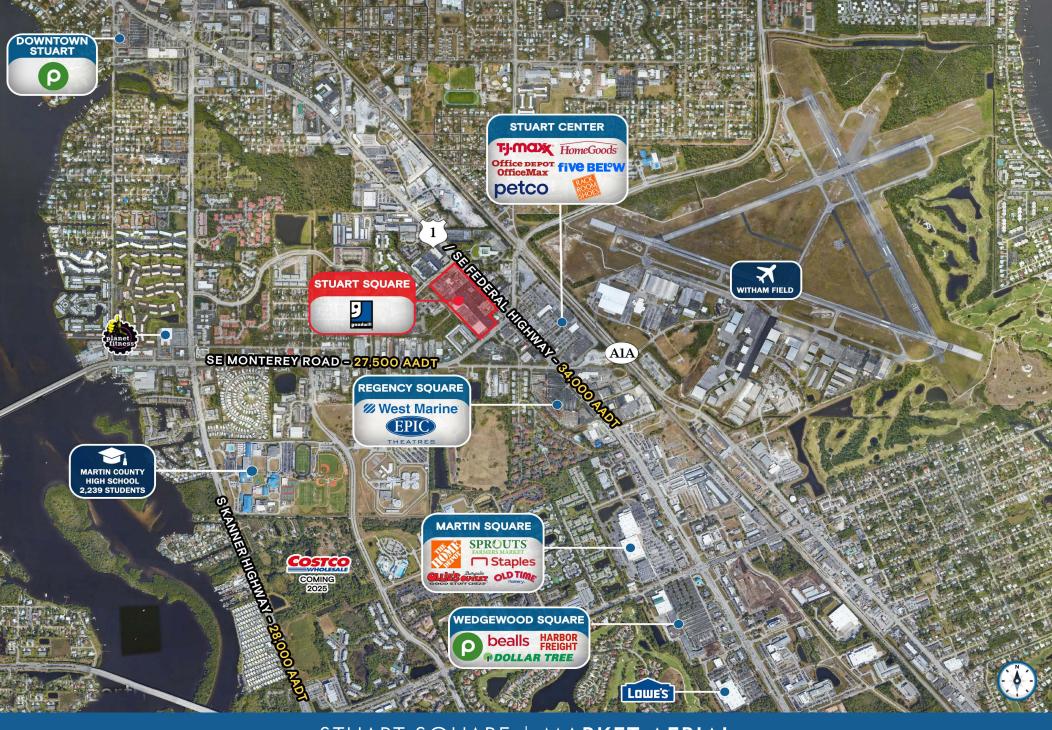

## STUART SQUARE | SITE PLAN

STUART SQUARE | MARKET AERIAL

### **HIGHLIGHTS**

- $\pm 24,832$  SF anchor space coming available January 2025
- $\pm 39,000$  SF prime anchor position available in the heart of the Stuart retail corridor - will demise
- Small shop spaces from  $\pm 750$  SF  $\pm 8,170$  SF available
- Clean and updated shopping center with ample parking
- Located at the signalized intersection of US-1 & Monterey Road
- Over 3,000 multi-family units in the immediate vicinity
- Join area retailers: Final HomeGoods