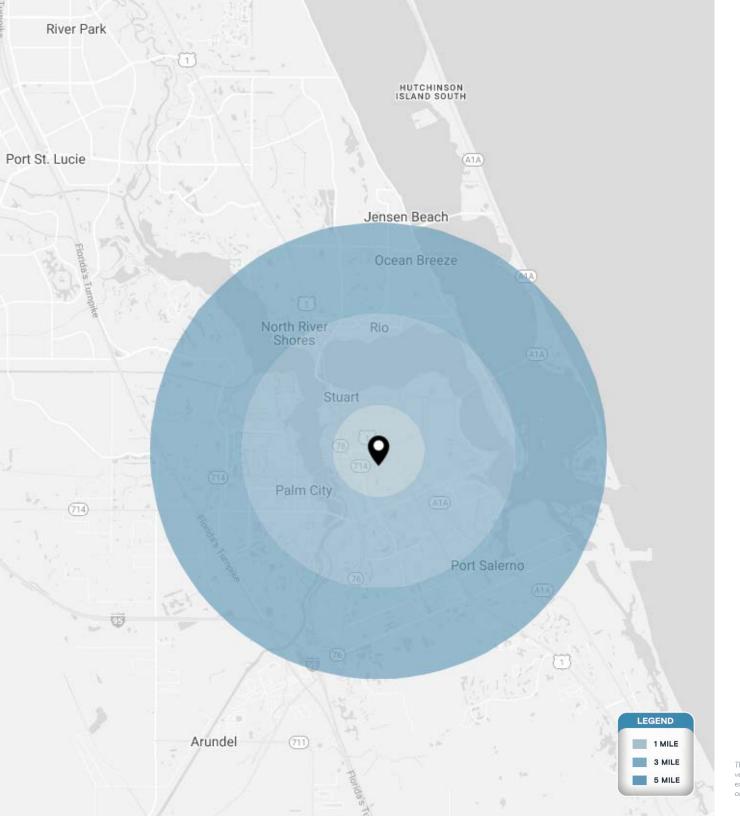

|                          | 1 Mile           | 3 Miles              | 5 Miles           |
|--------------------------|------------------|----------------------|-------------------|
| POPULATION               | 8,437            | 49,212               | 102,512           |
| HOUSEHOLDS               | 3,536            | 22,193               | 46,010            |
| DAYTIME EMPLOYEES        | 6,851            | 41,566               | 87,723            |
| AVERAGE HH INCOME        | \$66,317         | \$99,475             | \$105,002         |
|                          |                  |                      |                   |
|                          | 5 Minutes        | 10 Minutes           | 15 Minutes        |
| POPULATION               | 5 Minutes 20,186 | 10 Minutes<br>60,477 | 15 Minutes        |
| POPULATION<br>HOUSEHOLDS |                  |                      |                   |
|                          | 20,186           | 60,477               | 113,256           |
| HOUSEHOLDS               | 20,186           | 60,477               | 113,256<br>50,878 |