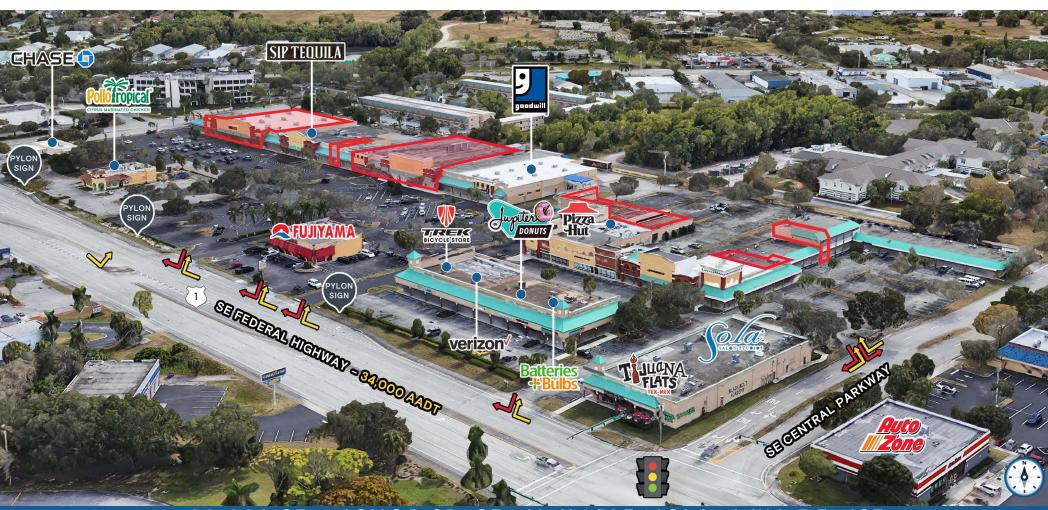

### **HIGHLIGHTS**

- $\pm 24,832$  SF anchor space coming available January 2025
- $\pm 39,000$  SF prime anchor position available in the heart of the Stuart retail corridor - will demise
- Small shop spaces from  $\pm 750$  SF  $\pm 8,170$  SF available
- Clean and updated shopping center with ample parking
- Located at the signalized intersection of US-1 & Monterey Road
- Over 3,000 multi-family units in the immediate vicinity
- Join area retailers: Final HomeGoods

STUART SQUARE | **EXECUTIVE SUMMARY** 

## **TENANT ROSTER**

| 900 International Church | 938 Language & Literacy          | 1990A Tijuana Flats             | 2012 Church of God      | 2040 Verizon               | 2180 Morning Glory Cafe                         | 2236 24,832 SF<br>Coming Available January 2025 |
|--------------------------|----------------------------------|---------------------------------|-------------------------|----------------------------|-------------------------------------------------|-------------------------------------------------|
| 918-20 Molly Maids       | 940 2,039 SF<br>Coming Available | 1990B Black Belt Academy        | 2018-22 CORA Health     | 2044-46 Trek Bicycle Store | 2190 1,400 SF Available<br>Built-Out Hair Salon | 2250 Brazilian Jiu Jitsu                        |
| 924-28 RM Little Town    | 944-46 Bach's Music School       | 1992-98 Indian River<br>College | 2020 Mariner Finance    | 2048 Green Dragon          | 2210 Sip Tequila                                | 2260 iThink Financial                           |
| 930 1,550 SF Available   | 948 750 SF Available             | 2002 Batteries & Bulbs          | 2024 Pizza Hut          | 2130 Goodwill              | 2226-28 B-Nails                                 |                                                 |
| 932 Art Gallery & Studio | 950 Bach's Music School          | 2004 Jupiter Donuts             | 2026 Supreme Meats      | 2160 39,318 SF Available   | 2230 A Perfect One Lash<br>Salon                |                                                 |
| 934-36 Level Up Dance    | 1982-84 Sola Salons              | 2006 Goals Weight Loss          | 2038 8,170 SF Available | 2170 Advance America       | 2232 Fit For Shore                              |                                                 |
|                          |                                  |                                 |                         |                            |                                                 |                                                 |