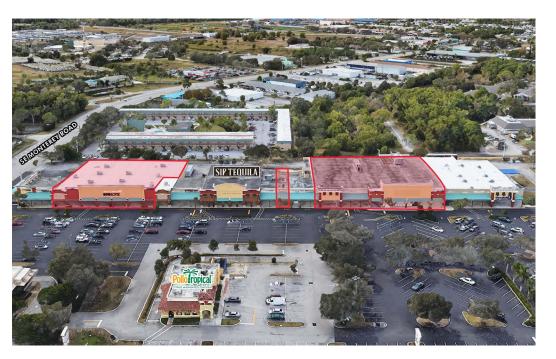

### **HIGHLIGHTS**

- $\pm 24,832$  SF anchor space coming available January 2025
- $\pm 39,000$  SF prime anchor position available in the heart of the Stuart retail corridor - will demise
- Small shop spaces from  $\pm 750$  SF  $\pm 8,170$  SF available
- Clean and updated shopping center with ample parking
- Located at the signalized intersection of US-1 & Monterey Road
- Over 3,000 multi-family units in the immediate vicinity
- Join area retailers: Final HomeGoods

## **TENANT ROSTER**

| 900 International Church | 938 Language & Literacy          | 1990A Tijuana Flats             | 2012 Church of God      | 2040 Verizon               | 2180 Morning Glory Cafe                         | 2236 24,832 SF<br>Coming Available January 2025 |
|--------------------------|----------------------------------|---------------------------------|-------------------------|----------------------------|-------------------------------------------------|-------------------------------------------------|
| 918-20 Molly Maids       | 940 2,039 SF<br>Coming Available | 1990B Black Belt Academy        | 2018-22 CORA Health     | 2044-46 Trek Bicycle Store | 2190 1,400 SF Available<br>Built-Out Hair Salon | 2250 Brazilian Jiu Jitsu                        |
| 924-28 RM Little Town    | 944-46 Bach's Music School       | 1992-98 Indian River<br>College | 2020 Mariner Finance    | 2048 Green Dragon          | 2210 Sip Tequila                                | 2260 iThink Financial                           |
| 930 1,550 SF Available   | 948 750 SF Available             | 2002 Batteries & Bulbs          | 2024 Pizza Hut          | 2130 Goodwill              | 2226-28 B-Nails                                 |                                                 |
| 932 Art Gallery & Studio | 950 Bach's Music School          | 2004 Jupiter Donuts             | 2026 Supreme Meats      | 2160 39,318 SF Available   | 2230 A Perfect One Lash<br>Salon                |                                                 |
| 934-36 Level Up Dance    | 1982-84 Sola Salons              | 2006 Goals Weight Loss          | 2038 8,170 SF Available | 2170 Advance America       | 2232 Fit For Shore                              |                                                 |
|                          |                                  |                                 |                         |                            |                                                 |                                                 |