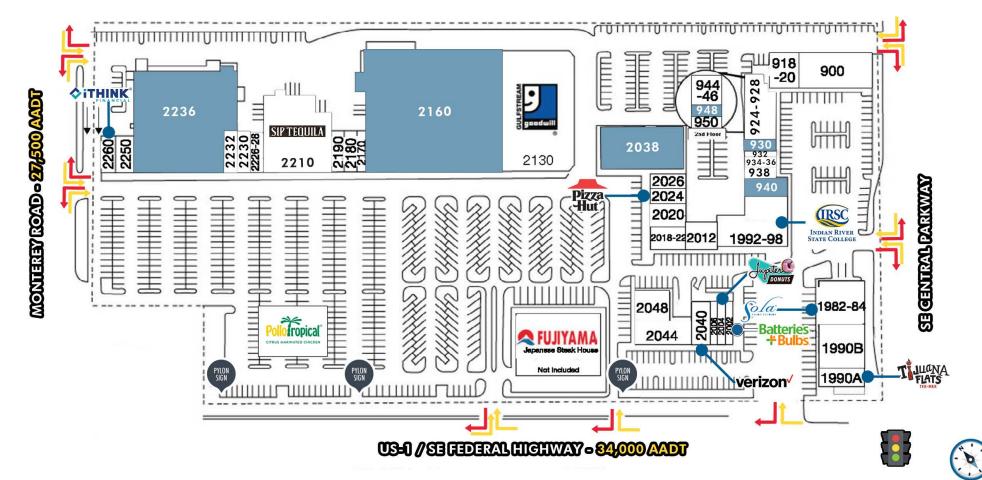

## **TENANT ROSTER**

| 900 International Church | 938 Language & Literacy          | 1990A Tijuana Flats             | 2012 Church of God      | 2040 Verizon               | 2180 Morning Glory Cafe          | 2236 24,832 SF<br>Coming Available January 2025 |
|--------------------------|----------------------------------|---------------------------------|-------------------------|----------------------------|----------------------------------|-------------------------------------------------|
| 918-20 Molly Maids       | 940 2,039 SF<br>Coming Available | 1990B Black Belt Academy        | 2018-22 CORA Health     | 2044-46 Trek Bicycle Store | 2190 Beauty Salon                | 2250 Brazilian Jiu Jitsu                        |
| 924-28 RM Little Town    | 944-46 Bach's Music School       | 1992-98 Indian River<br>College | 2020 Mariner Finance    | 2048 Green Dragon          | 2210 Sip Tequila                 | 2260 iThink Financial                           |
| 930 1,550 SF Available   | 948 750 SF Available             | 2002 Batteries & Bulbs          | 2024 Pizza Hut          | 2130 Goodwill              | 2226-28 B-Nails                  |                                                 |
| 932 Art Gallery & Studio | 950 Bach's Music School          | 2004 Jupiter Donuts             | 2026 Supreme Meats      | 2160 39,318 SF Available   | 2230 A Perfect One Lash<br>Salon |                                                 |
| 934-36 Level Up Dance    | 1982-84 Sola Salons              | 2006 Goals Weight Loss          | 2038 8,170 SF Available | 2170 Advance America       | 2232 Fit For Shore               |                                                 |
|                          |                                  |                                 |                         |                            |                                  |                                                 |

## STUART SQUARE | SITE PLAN

STUART SQUARE | MARKET AERIAL