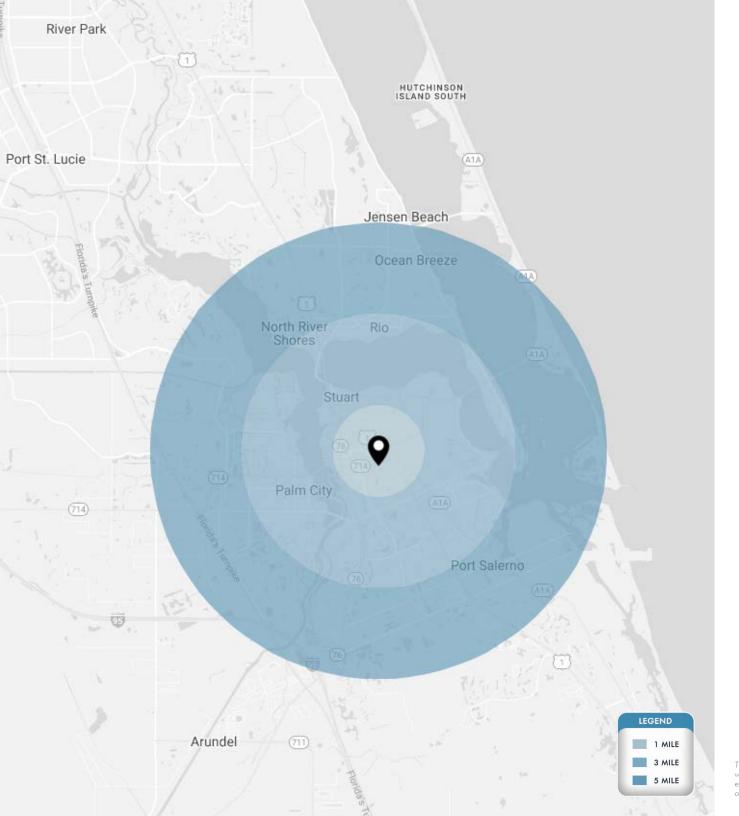

|                          | 1 Mile              | 3 Miles              | 5 Miles               |
|--------------------------|---------------------|----------------------|-----------------------|
| POPULATION               | 8,437               | 49,212               | 102,512               |
| HOUSEHOLDS               | 3,536               | 22,193               | 46,010                |
| DAYTIME EMPLOYEES        | 6,851               | 41,566               | 87,723                |
| AVERAGE HH INCOME        | \$66,317            | \$99,475             | \$105,002             |
|                          |                     |                      |                       |
|                          | 5 Minutes           | 10 Minutes           | 15 Minutes            |
| POPULATION               | 5 Minutes<br>20,186 | 10 Minutes<br>60,477 | 15 Minutes<br>113,256 |
| POPULATION<br>HOUSEHOLDS |                     |                      |                       |
|                          | 20,186              | 60,477               | 113,256               |
| HOUSEHOLDS               | 20,186              | 60,477               | 113,256<br>50,878     |

STUART SQUARE | **EXECUTIVE SUMMARY** 