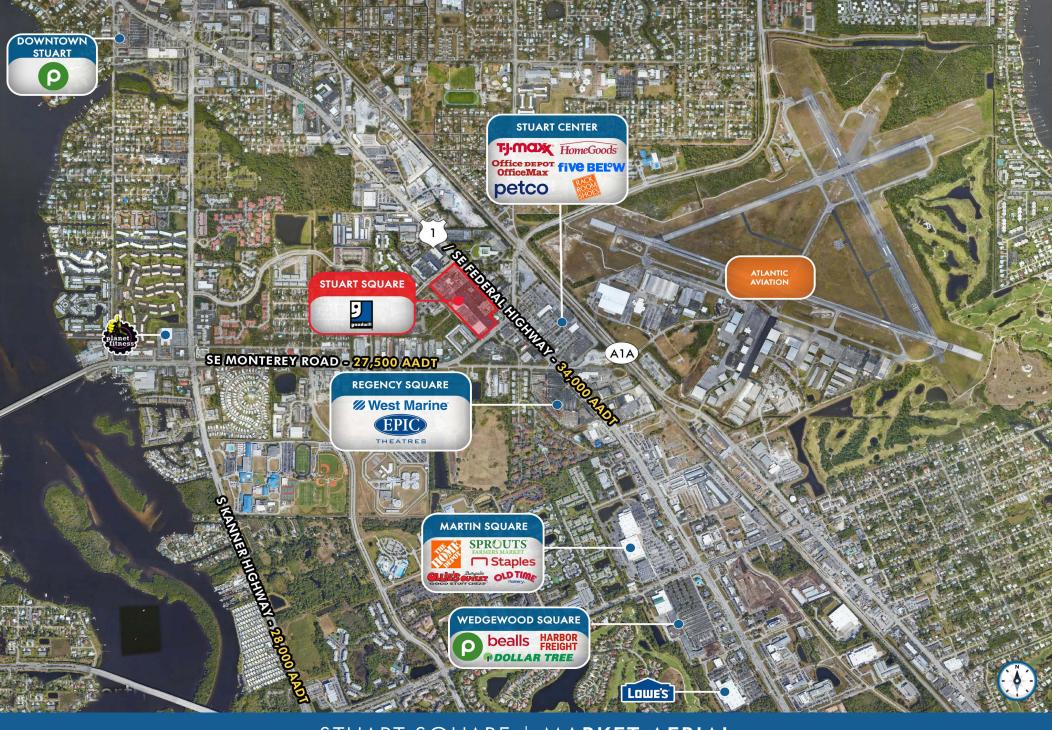

|                                                 |
| 932 Art Gallery & Studio | 950 Bach's Music School          | 2004 Jupiter Donuts             | 2026 Supreme Meats      | 2160 39,318 SF Available   | 2230 A Perfect One Lash<br>Salon |                                                 |
| 934-36 Level Up Dance    | 1982-84 Sola Salons              | 2006 Goals Weight Loss          | 2038 8,170 SF Available | 2170 Advance America       | 2232 Fit For Shore               |                                                 |
|                          |                                  |                                 |                         |                            |                                  |                                                 |

## STUART SQUARE | SITE PLAN





STUART SQUARE | MARKET AERIAL





## **CONTACT AGENTS**

#### **ALLAN CARLISLE**

DIRECTOR allancarlisle@katzretail.com (561) 385-4791

### **ERIC SPRITZ**

VICE PRESIDENT ericspritz@katzretail.com (954) 296-5861

### JON CASHION

PRINCIPAL joncashion@katzretail.com (561) 302-7071



katzretail.com

The information herein was obtained from third parties and has not been independently verified by Katz & Associates. Any and all interested parties should have their choice of experts inspect the property and verify all information. Katz & Associates makes no warranties or guarantees as to the information given to any prospective buyer or tenant. REV: 06.19.24