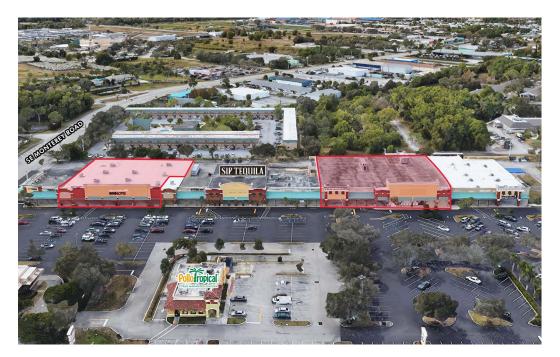

### **HIGHLIGHTS**

- $\pm 24,832$  SF anchor space coming available January 2025
- $\pm 39,000$  SF prime anchor position available in the heart of the Stuart retail corridor - will demise
- Small shop spaces from  $\pm 750$  SF  $\pm 8,170$  SF available
- Clean and updated shopping center with ample parking
- Located at the signalized intersection of US-1 & Monterey Road
- Over 3,000 multi-family units in the immediate vicinity
- Join area retailers: Final HomeGoods

## **TENANT ROSTER**

| 900 International Church | 938 Language & Literacy          | 1990A Tijuana Flats             | 2012 Church of God      | 2040 Verizon               | 2180 Morning Glory Cafe          | 2236 24,832 SF<br>Coming Available January 2025 |
|--------------------------|----------------------------------|---------------------------------|-------------------------|----------------------------|----------------------------------|-------------------------------------------------|
| 918-20 Molly Maids       | 940 2,039 SF<br>Coming Available | 1990B Black Belt Academy        | 2018-22 CORA Health     | 2044-46 Trek Bicycle Store | 2190 Beauty Salon                | 2250 Brazilian Jiu Jitsu                        |
| 924-28 RM Little Town    | 944-46 Bach's Music School       | 1992-98 Indian River<br>College | 2020 Mariner Finance    | 2048 Green Dragon          | 2210 Sip Tequila                 | 2260 iThink Financial                           |
| 930 1,550 SF Available   | 948 750 SF Available             | 2002 Batteries & Bulbs          | 2024 Pizza Hut          | 2130 Goodwill              | 2226-28 B-Nails                  |                                                 |
| 932 Art Gallery & Studio | 950 Bach's Music School          | 2004 Jupiter Donuts             | 2026 Supreme Meats      | 2160 39,318 SF Available   | 2230 A Perfect One Lash<br>Salon |                                                 |
| 934-36 Level Up Dance    | 1982-84 Sola Salons              | 2006 Goals Weight Loss          | 2038 8,170 SF Available | 2170 Advance America       | 2232 Fit For Shore               |                                                 |
|                          |                                  |                                 |                         |                            |                                  |                                                 |