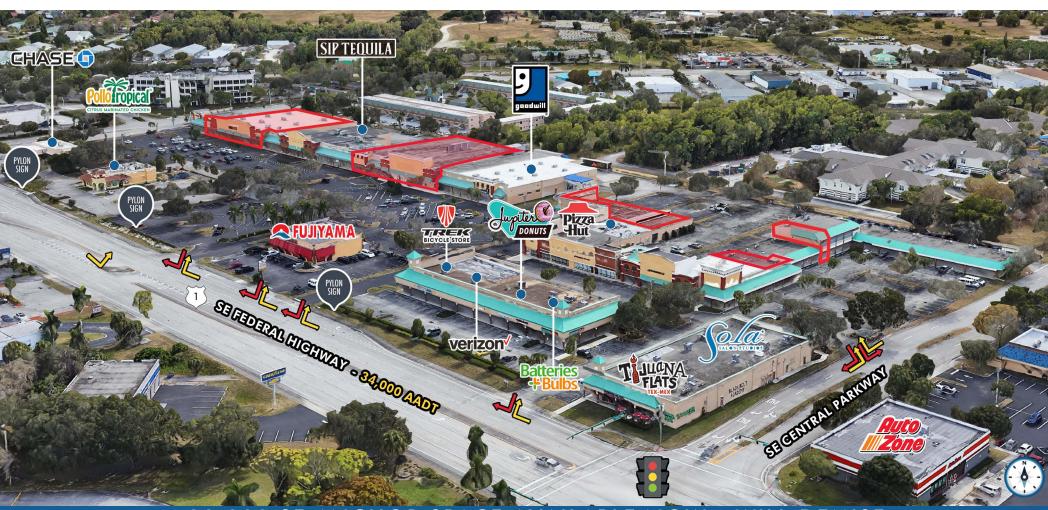

### PROPERTY OVERVIEW

### **HIGHLIGHTS**

- $\pm 24,832$  SF anchor space coming available January 2025
- $\pm 39,000$  SF prime anchor position available in the heart of the Stuart retail corridor - will demise
- Small shop spaces from  $\pm 750$  SF  $\pm 8,170$  SF available
- Clean and updated shopping center with ample parking
- Located at the signalized intersection of US-1 & Monterey Road
- Over 3,000 multi-family units in the immediate vicinity
- Join area retailers: Final HomeGoods