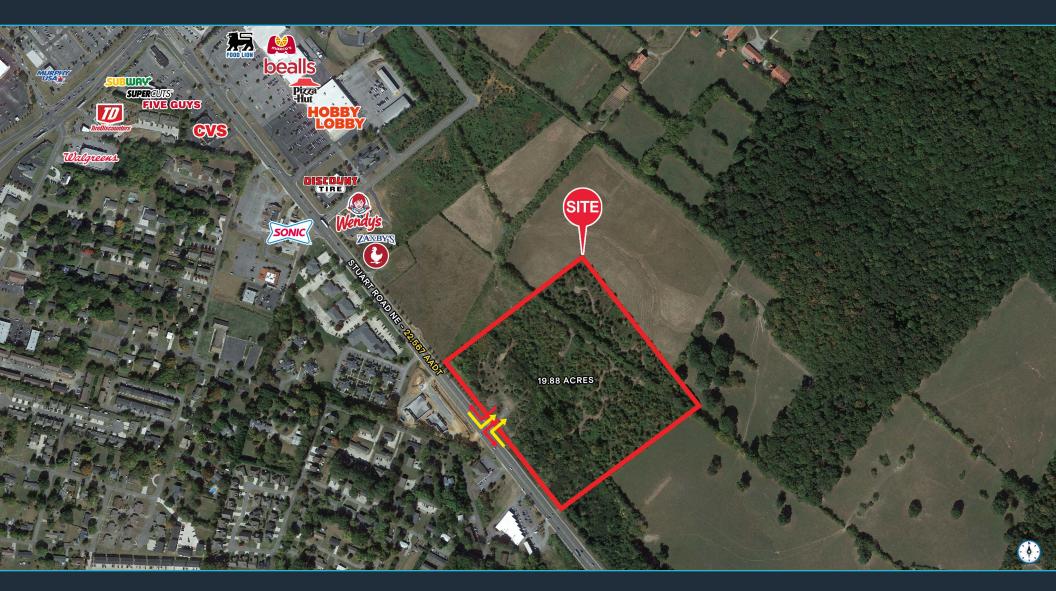

#### HIGHLIGHTS

- Parcel location: CLT Map 34 part of parcel 57 & CLT Map 42 part of parcels 41.00 & 41.02
- Easy access along Stuart Road NE with over 22,000 cars daily
- Neighboring retailers include: Target, Walmart, TJ Maxx, HomeGoods, Ulta Beauty, Aldi, Home Depot, Lowe's and Publix

| TRAFFIC COUNTS |             |
|----------------|-------------|
| LEE HIGHWAY    | 24,345 AADT |
| STUART ROAD NE | 22,567 AADT |