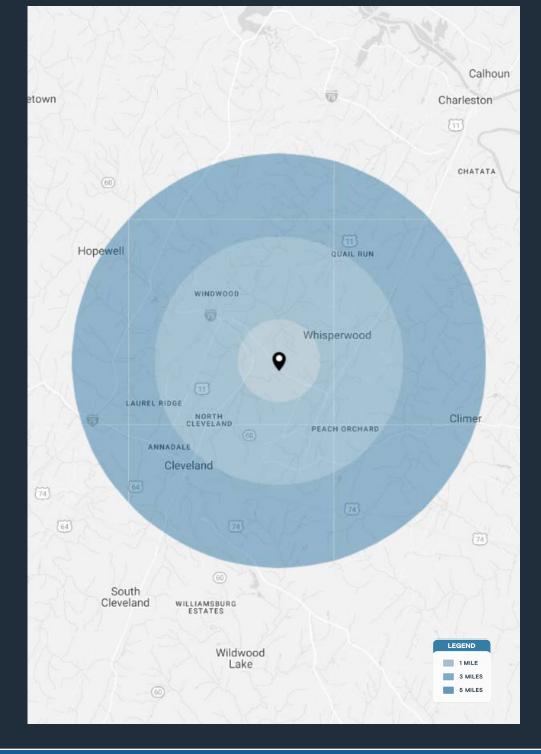

| DEMOGRAPHICS      | 1 MILE   | 3 MILES  | 5 MILES  |
|-------------------|----------|----------|----------|
| POPULATION        | 4,018    | 37,659   | 72,263   |
| HOUSEHOLDS        | 1,622    | 14,585   | 27,972   |
| EMPLOYEES         | 3,173    | 30,589   | 58,589   |
| AVERAGE HH INCOME | \$77,589 | \$85,638 | \$83,892 |