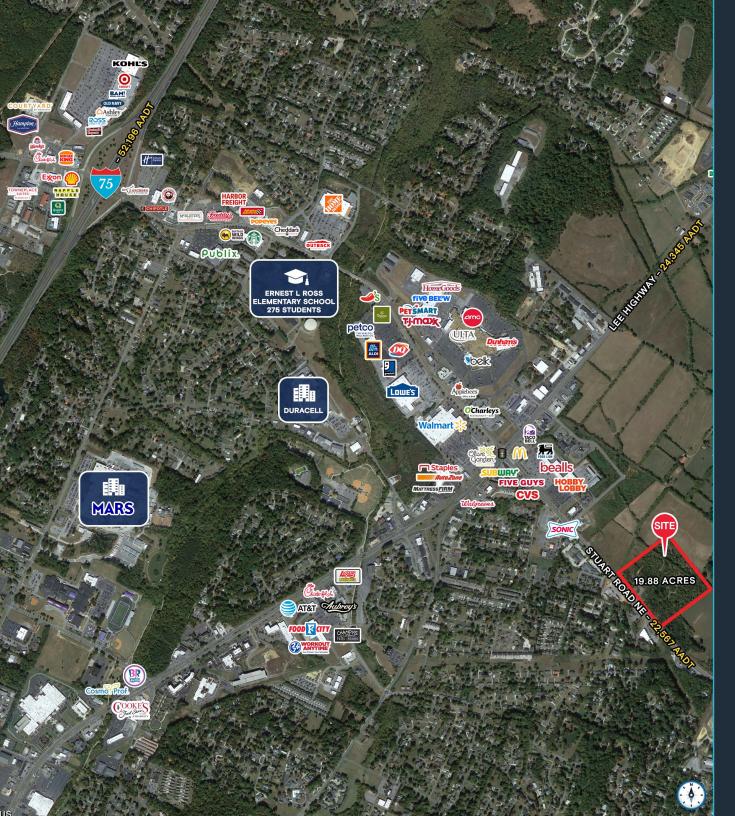

#### HIGHLIGHTS

- Parcel location: CLT Map 34 part of parcel 57 & CLT Map 42 part of parcels 41.00 & 41.02
- Easy access along Stuart Road NE with over 22,000 cars daily
- Neighboring retailers include: Target, Walmart, TJ Maxx, HomeGoods, Ulta Beauty, Aldi, Home Depot, Lowe's and Publix

| TRAFFIC COUNTS |             |
|----------------|-------------|
| LEE HIGHWAY    | 24,345 AADT |
| STUART ROAD NE | 22,567 AADT |