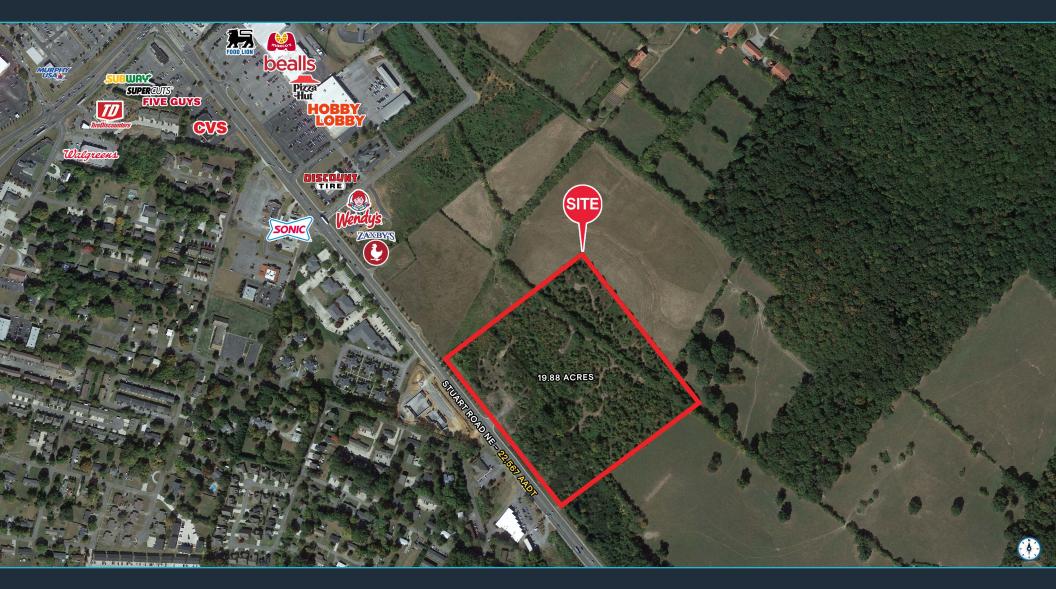

#### HIGHLIGHTS

- Parcel location: CLT Map 34 part of parcel 57 & CLT Map 42 part of parcels 41.00 & 41.02
- Easy access along Stuart Road NE with over 22,000 cars daily
- Neighboring retailers include: Target, Walmart, TJ Maxx, HomeGoods, Ulta Beauty, Aldi, Home Depot, Lowe's and Publix

| TRAFFIC COUNTS |             |
|----------------|-------------|
| LEE HIGHWAY    | 24,345 AADT |
| STUART ROAD NE | 22,567 AADT |