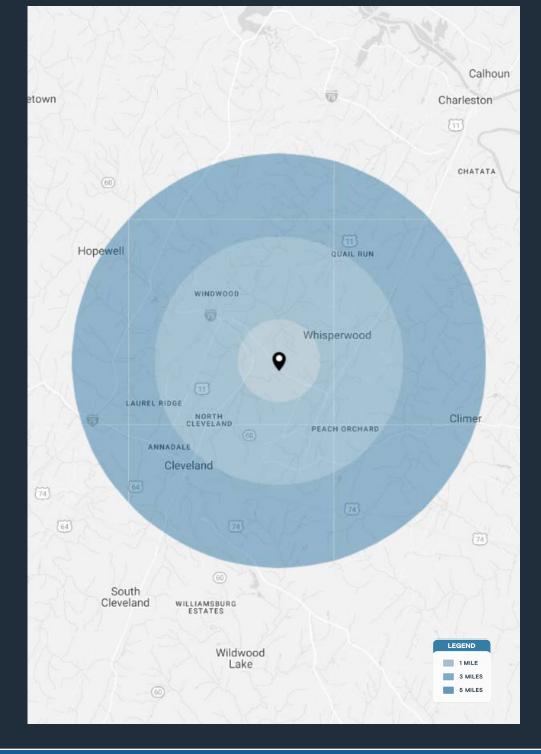

| DEMOGRAPHICS      | 1 MILE   | 3 MILES  | 5 MILES  |
|-------------------|----------|----------|----------|
| POPULATION        | 3,841    | 37,486   | 71,062   |
| HOUSEHOLDS        | 1,553    | 14,500   | 27,495   |
| EMPLOYEES         | 2,095    | 16,777   | 26,375   |
| AVERAGE HH INCOME | \$84,273 | \$84,283 | \$81,466 |