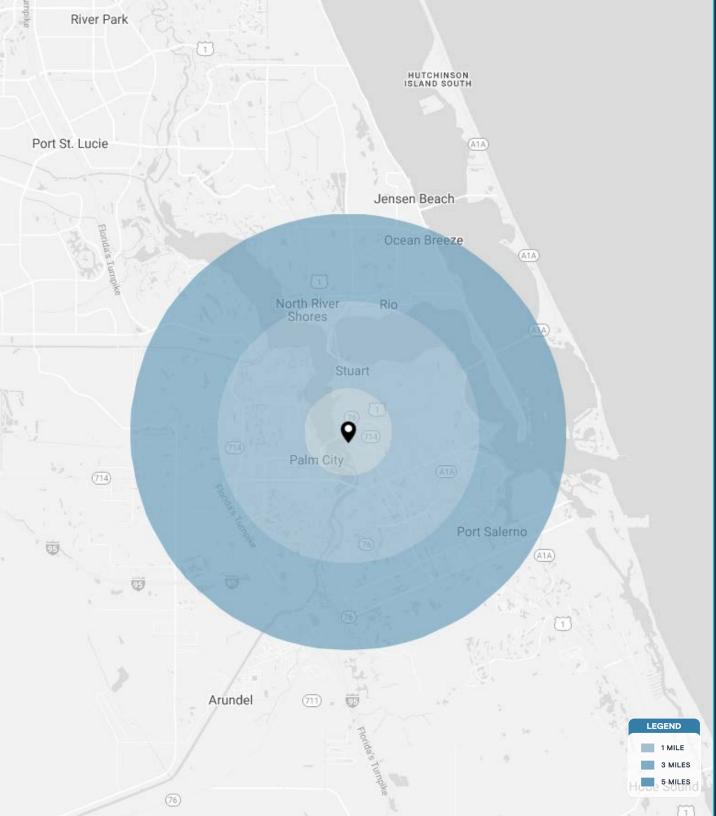

WHIT'S ubreakiftx. MÜV

| DEMOGRAPHICS      | 1 MILE           | 3 MILES          | 5 MILES           |
|-------------------|------------------|------------------|-------------------|
| POPULATION        | 7,835            | 54,812           | 106,559           |
| HOUSEHOLDS        | 3,662            | 23,943           | 46,765            |
| EMPLOYEES         | 6,769            | 46,,849          | 91,731            |
| AVERAGE HH INCOME | \$87,969         | \$117,077        | \$119,508         |
|                   | 5 MINUTES        | 10 MINUTES       | 15 MINUTES        |
|                   |                  |                  |                   |
| POPULATION        | 23,101           | 73,370           | 118,606           |
| POPULATION        | 23,101<br>10,303 | 73,370<br>31,870 | 118,606<br>51,351 |
|                   | ·                |                  |                   |