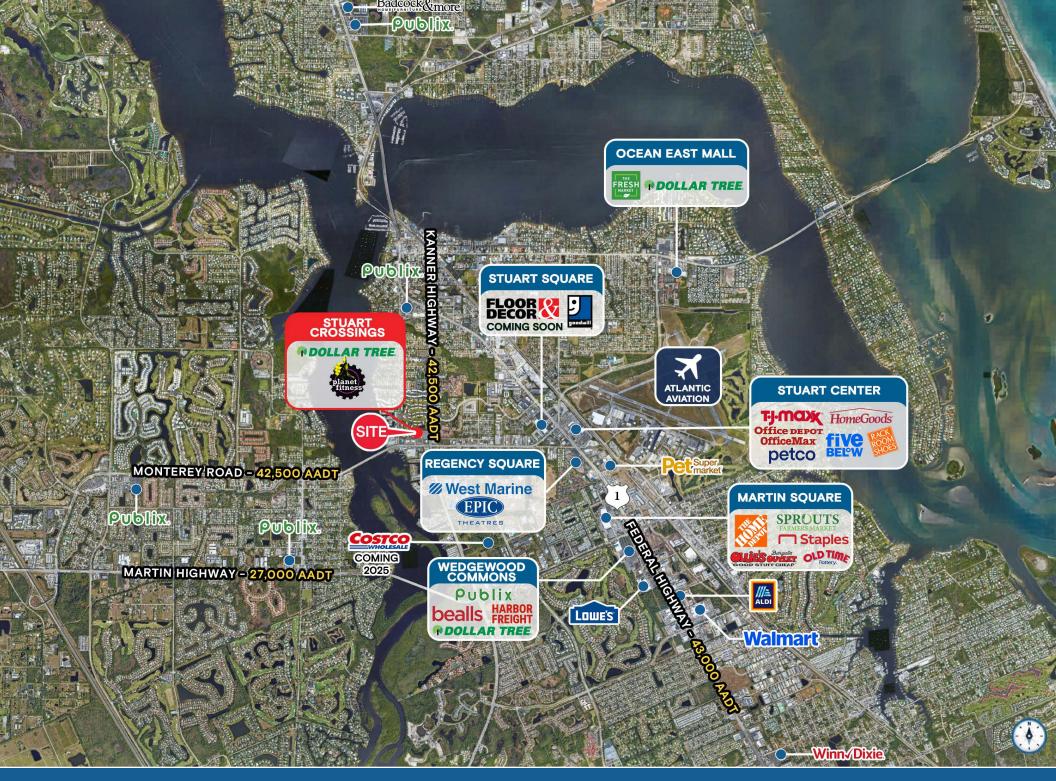

#### HIGHLIGHTS

- 85,000 cars per day at lighted intersection of Kanner Highway
  and Monterey Road
- Great ingress and egress throughout shopping center
- Area pull from Palm City and Stuart
- Join area retailers: 
  DOLLAR TREE

#### STUART CROSSINGS | SITE PLAN

STUART CROSSINGS | MARKET AERIAL

KATZ & ASSOCIATES