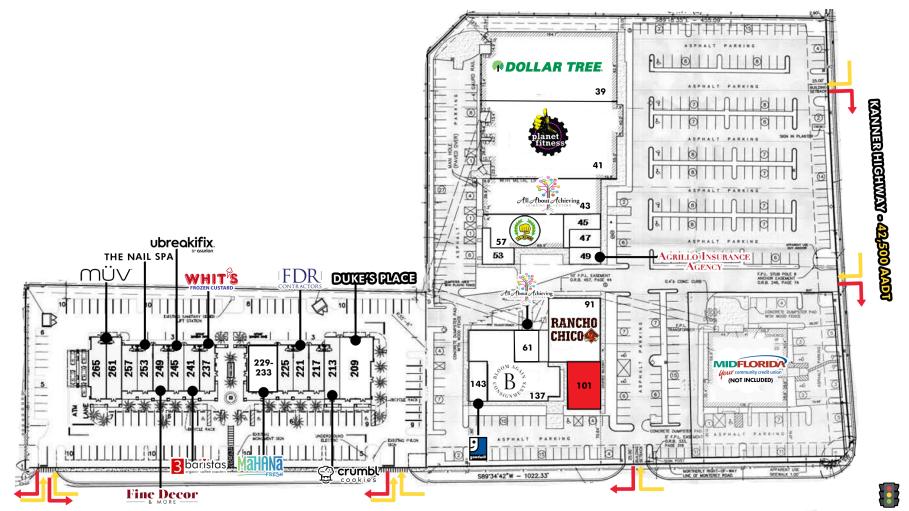

## **Tenant Roster**

| OP    | MidFlorida Credit Union |           |
|-------|-------------------------|-----------|
| 39    | Dollar Tree             | 13,347 SF |
| 41    | Planet Fitness          | 16,721 SF |
| 43-47 | All About Achieving     | 9,813 SF  |
| 49    | Agrillo Insurance       | 800 SF    |
| 53    | All About Achieving     | 1,200 SF  |
| 57    | KC Chung Tae Kwon Do    | 3,600 SF  |
| 61    | All About Achieving     | 800 SF    |

#### MONTEREY ROAD - 42,500 AADT

| SF |
|----|
| SF |
|    |

| 237    | Whit's Frozen Custard | 1,200 SF |
|--------|-----------------------|----------|
| 241    | 3 Baristas Coffee     | 1,200 SF |
| 245    | U Break I Fix         | 1,200 SF |
| 249    | Fine Decor and More   | 1,200 SF |
| 253    | The Nail Spa          | 1,200 SF |
| 257    | Glo Hair Salon        | 1,200 SF |
| 261-65 | MUV Dispensary        | 3,200 SF |
|        |                       |          |

#### STUART CROSSINGS | SITE PLAN

STUART CROSSINGS | MARKET AERIAL

KATZ & ASSOCIATES