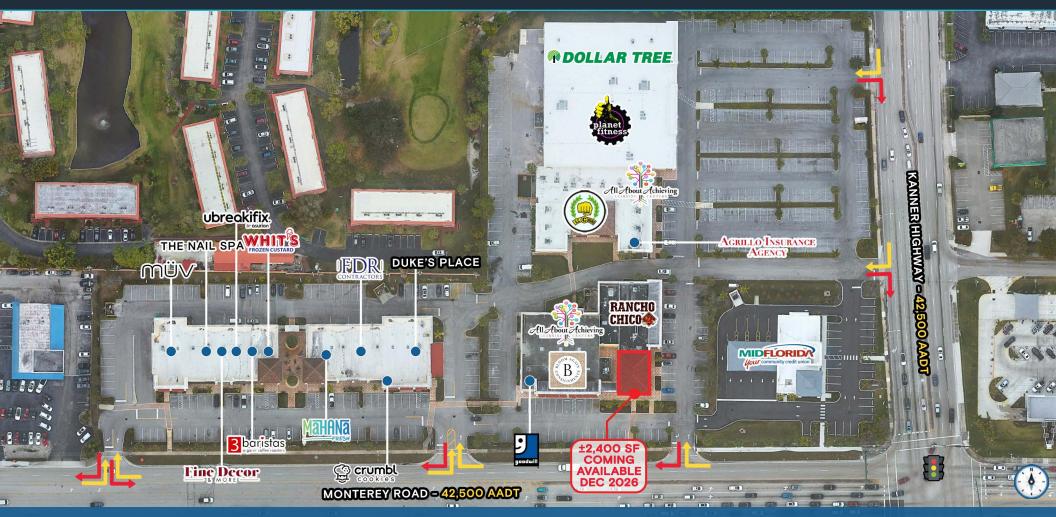

#### HIGHLIGHTS

- 85,000 cars per day at lighted intersection of Kanner Highway
  and Monterey Road
- Great ingress and egress throughout shopping center
- Area pull from Palm City and Stuart
- Join area retailers: 
  DOLLAR TREE

## **Tenant Roster**

| OP    | MidFlorida Credit Union |           |
|-------|-------------------------|-----------|
| 39    | Dollar Tree             | 13,347 SF |
| 41    | Planet Fitness          | 16,721 SF |
| 43-47 | All About Achieving     | 9,813 SF  |
| 49    | Agrillo Insurance       | 800 SF    |
| 53    | All About Achieving     | 1,200 SF  |
| 57    | KC Chung Tae Kwon Do    | 3,600 SF  |
| 61    | All About Achieving     | 800 SF    |

#### MONTEREY ROAD - 42,500 AADT

| SF |
|----|
| SF |
|    |

| 237    | Whit's Frozen Custard | 1,200 SF |
|--------|-----------------------|----------|
| 241    | 3 Baristas Coffee     | 1,200 SF |
| 245    | U Break I Fix         | 1,200 SF |
| 249    | Fine Decor and More   | 1,200 SF |
| 253    | The Nail Spa          | 1,200 SF |
| 257    | Glo Hair Salon        | 1,200 SF |
| 261-65 | MUV Dispensary        | 3,200 SF |
|        |                       |          |

#### STUART CROSSINGS | SITE PLAN

STUART CROSSINGS | MARKET AERIAL

KATZ & ASSOCIATES