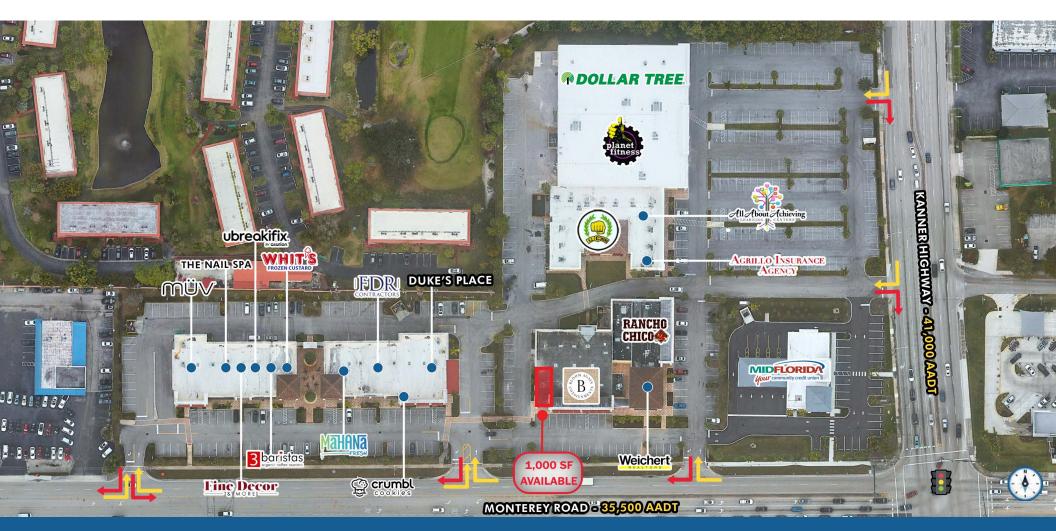

### **HIGHLIGHTS**

- 1,000 SF endcap available for lease
- 76,500 cars per day at lighted intersection of Kanner Highway and Monterey Road
- Great ingress and egress throughout shopping center
- Area pull from Palm City and Stuart
- Join area retailers: **POLLAR TREE**

### MONTEREY ROAD - 35,500 AADT

## **TENANT ROSTER**

| OP MIDFLORIDA CREDIT UNION   | 53 ALL ABOUT ACHIEVING  | 137 BLOOM AGAIN CONSIGNMENT | 229-233 MAHANA FRESH      | 253 THE NAIL SPA       |
|------------------------------|-------------------------|-----------------------------|---------------------------|------------------------|
| 39 DOLLAR TREE               | 57 KC CHUNG TAE KWON DO | 143 AVAILABLE 1,000 SF      | 237 WHIT'S FROZEN CUSTARD | 257 GLO HAIR SALON     |
| 41 PLANET FITNESS            | 61 ALL ABOUT ACHIEVING  | 209 DUKE'S PLACE            | 241 3 BARISTAS COFFEE     | 261,265 MUV DISPENSARY |
| 43,45,47 ALL ABOUT ACHIEVING | 91 RANCHO CHICO         | 213 CRUMBL COOKIES          | 245 U BREAK I FIX         |                        |
| 49 AGRILLO INSURANCE         | 101 WEICHERT REALTORS   | 217,221,225 FDR CONTRACTORS | 249 FINE DECOR & MORE     |                        |

## STUART CROSSINGS | SITE PLAN

STUART CROSSINGS | MARKET AERIAL