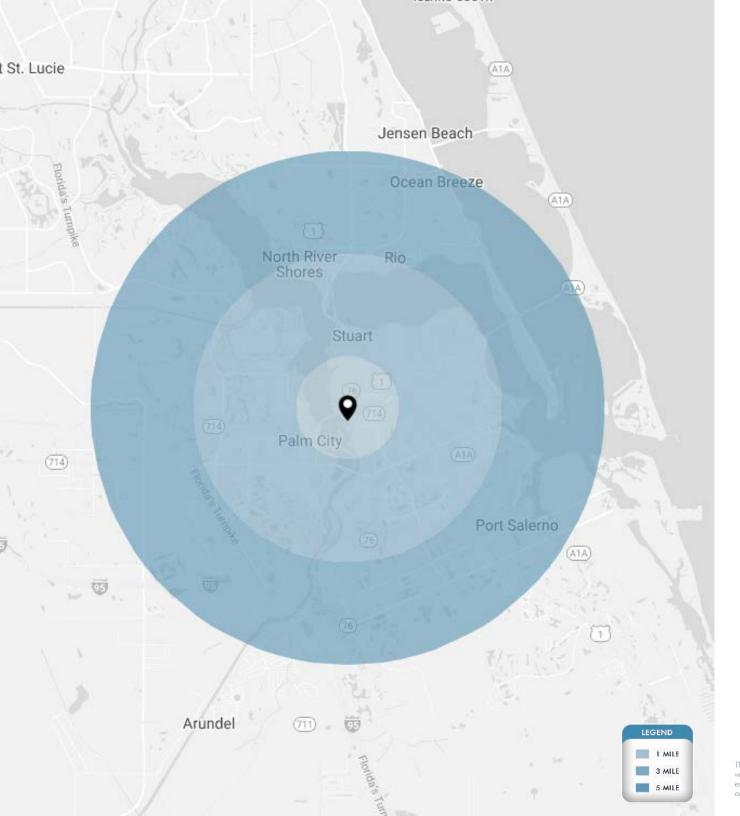

#### **DEMOGRAPHICS**

|                          | 1 Mile           | 3 Miles           | 5 Miles               |
|--------------------------|------------------|-------------------|-----------------------|
| POPULATION               | 7,410            | 53,777            | 103,492               |
| HOUSEHOLDS               | 3,455            | 23,471            | 45,369                |
| DAYTIME EMPLOYEES        | 6,402            | 45,856            | 88,858                |
| AVERAGE HH INCOME        | \$83,327         | \$113,101         | \$116,689             |
|                          |                  |                   |                       |
|                          | 5 Minutes        | 10 Minutes        | 15 Minutes            |
| POPULATION               | 5 Minutes 22,479 | 10 Minutes 71,122 | 15 Minutes<br>114,939 |
| POPULATION<br>HOUSEHOLDS |                  |                   |                       |
|                          | 22,479           | 71,122            | 114,939               |
| HOUSEHOLDS               | 22,479           | 71,122<br>30,857  | 114,939<br>49,728     |