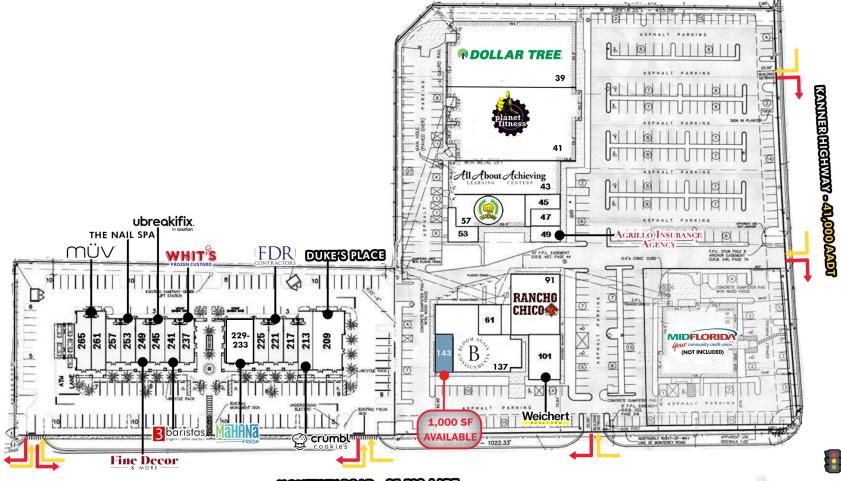

## **TENANT ROSTER**

| OP MIDFLORIDA CREDIT UNION   | 53 ALL ABOUT ACHIEVING  | 137 BLOOM AGAIN CONSIGNMENT | 229-233 MAHANA FRESH      | 253 THE NAIL SPA       |
|------------------------------|-------------------------|-----------------------------|---------------------------|------------------------|
| 39 DOLLAR TREE               | 57 KC CHUNG TAE KWON DO | 143 AVAILABLE 1,000 SF      | 237 WHIT'S FROZEN CUSTARD | 257 GLO HAIR SALON     |
| 41 PLANET FITNESS            | 61 ALL ABOUT ACHIEVING  | 209 DUKE'S PLACE            | 241 3 BARISTAS COFFEE     | 261,265 MUV DISPENSARY |
| 43,45,47 ALL ABOUT ACHIEVING | 91 RANCHO CHICO         | 213 CRUMBL COOKIES          | 245 U BREAK I FIX         |                        |
| 49 AGRILLO INSURANCE         | 101 WEICHERT REALTORS   | 217,221,225 FDR CONTRACTORS | 249 FINE DECOR & MORE     |                        |

## STUART CROSSINGS | SITE PLAN

STUART CROSSINGS | MARKET AERIAL