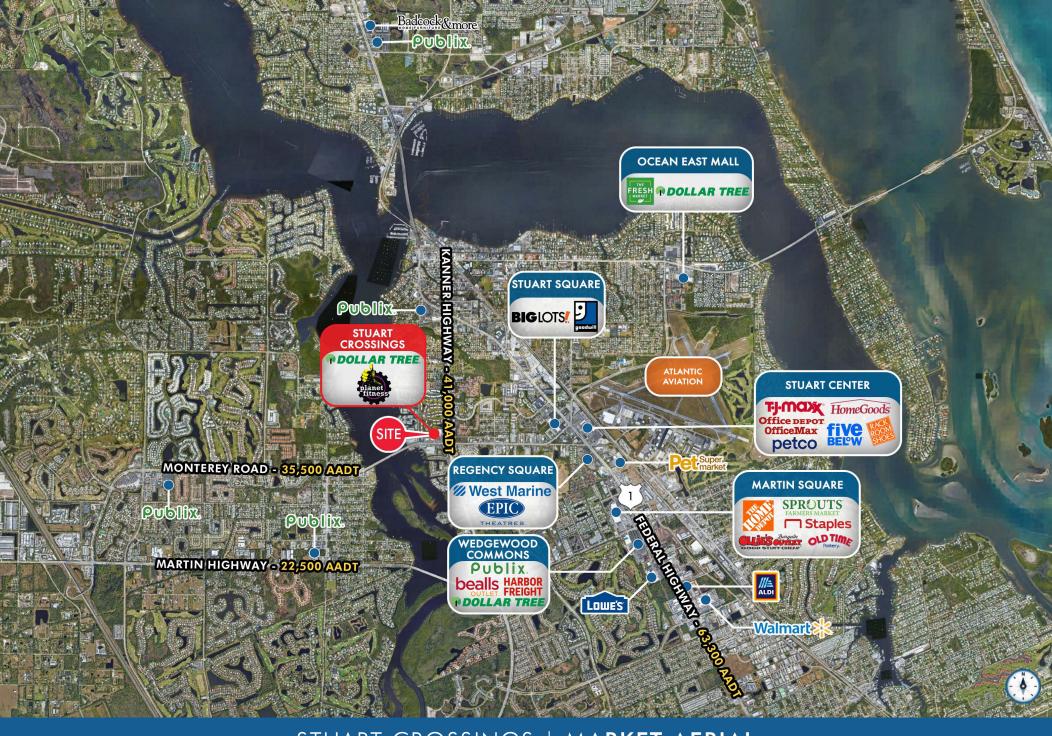

### **HIGHLIGHTS**

- 1,000 SF endcap available for lease
- 76,500 cars per day at lighted intersection of Kanner Highway and Monterey Road
- Great ingress and egress throughout shopping center
- Area pull from Palm City and Stuart
- Join area retailers: **POLLAR TREE**

### MONTEREY ROAD - 35,500 AADT

## STUART CROSSINGS | SITE PLAN

STUART CROSSINGS | MARKET AERIAL