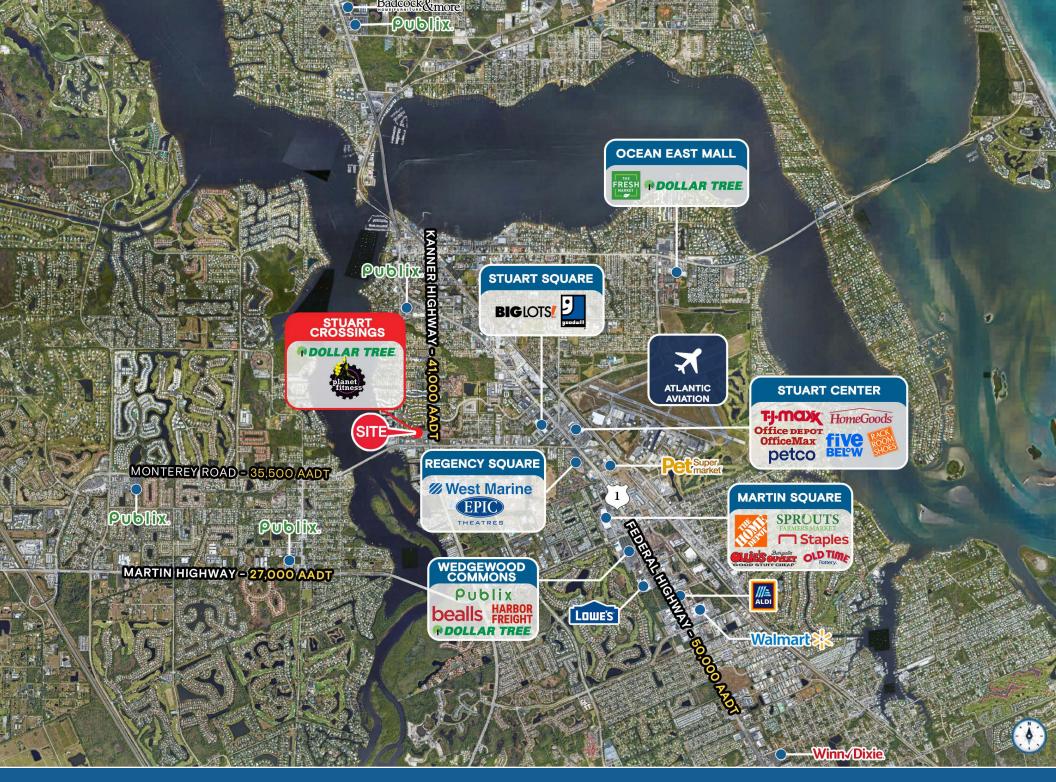

## STUART CROSSINGS | SITE PLAN

STUART CROSSINGS | MARKET AERIAL

KATZ & ASSOCIATES

#### HIGHLIGHTS

- 76,500 cars per day at lighted intersection of Kanner Highway and Monterey Road
- Great ingress and egress throughout shopping center
- Area pull from Palm City and Stuart
- Join area retailers: 
  DOLLAR TREE