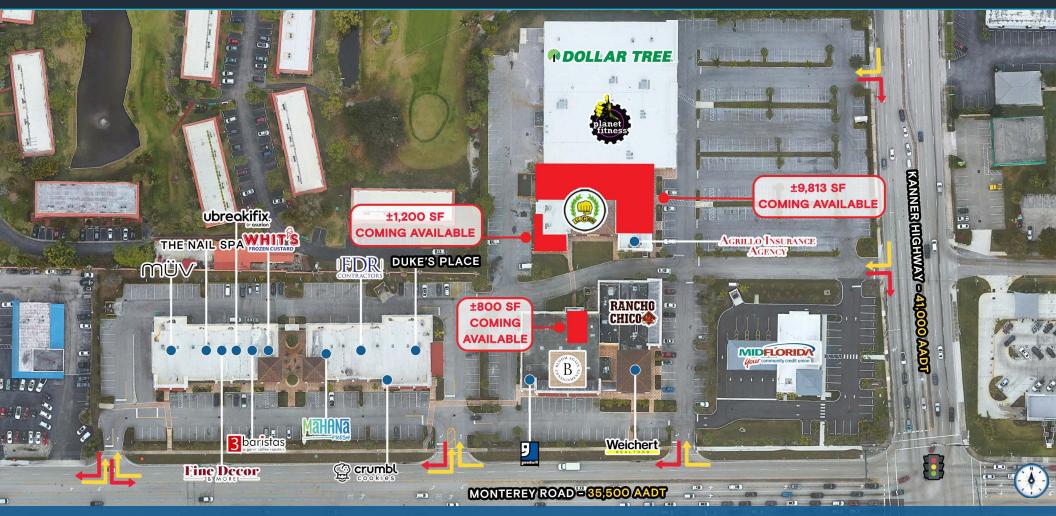

## **Tenant Roster**

| OP    | MidFlorida Credit Union |           |
|-------|-------------------------|-----------|
| 39    | Dollar Tree             | 13,347 SF |
| 41    | Planet Fitness          | 16,721 SF |
| 43-47 | Coming Available        | 9,813 SF  |
| 49    | Agrillo Insurance       | 800 SF    |
| 53    | Coming Available        | 1,200 SF  |
| 57    | KC Chung Tae Kwon Do    | 3,600 SF  |
| 61    | Coming Available        | 800 SF    |

#### MONTEREY ROAD - 85,500 AADT

| 91      | Rancho Chico      | 5,300 SF |
|---------|-------------------|----------|
| 101     | Weichert Realtors | 2,400 SF |
| 137     | Bloom Again       | 6,890 SF |
| 143     | Goodwill          | 1,000 SF |
| 209     | Duke's Place      | 3,200 SF |
| 213     | Crumbl Cookies    | 1,600 SF |
| 217-225 | FDR Contractors   | 3,600 SF |
| 229-33  | Mahana Fresh      | 2,400 SF |

## STUART CROSSINGS | SITE PLAN

STUART CROSSINGS | MARKET AERIAL

KATZ & ASSOCIATES