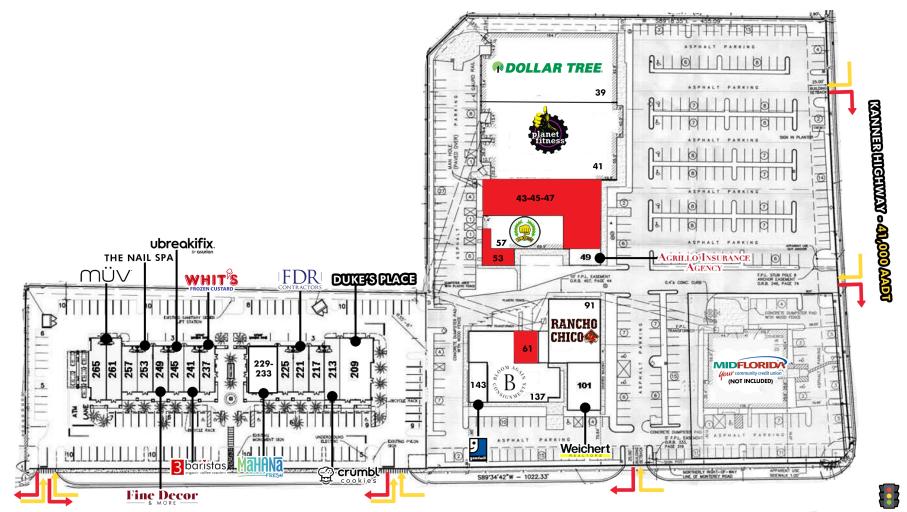

## **Tenant Roster**

| OP    | MidFlorida Credit Union |           |
|-------|-------------------------|-----------|
| 39    | Dollar Tree             | 13,347 SF |
| 41    | Planet Fitness          | 16,721 SF |
| 43-47 | Coming Available        | 9,813 SF  |
| 49    | Agrillo Insurance       | 800 SF    |
| 53    | Coming Available        | 1,200 SF  |
| 57    | KC Chung Tae Kwon Do    | 3,600 SF  |
| 61    | Coming Available        | 800 SF    |

#### MONTEREY ROAD - 85,500 AADT

| 91      | Rancho Chico      | 5,300 SF |
|---------|-------------------|----------|
| 101     | Weichert Realtors | 2,400 SF |
| 137     | Bloom Again       | 6,890 SF |
| 143     | Goodwill          | 1,000 SF |
| 209     | Duke's Place      | 3,200 SF |
| 213     | Crumbl Cookies    | 1,600 SF |
| 217-225 | FDR Contractors   | 3,600 SF |
| 229-33  | Mahana Fresh      | 2,400 SF |

## STUART CROSSINGS | SITE PLAN

STUART CROSSINGS | MARKET AERIAL

KATZ & ASSOCIATES