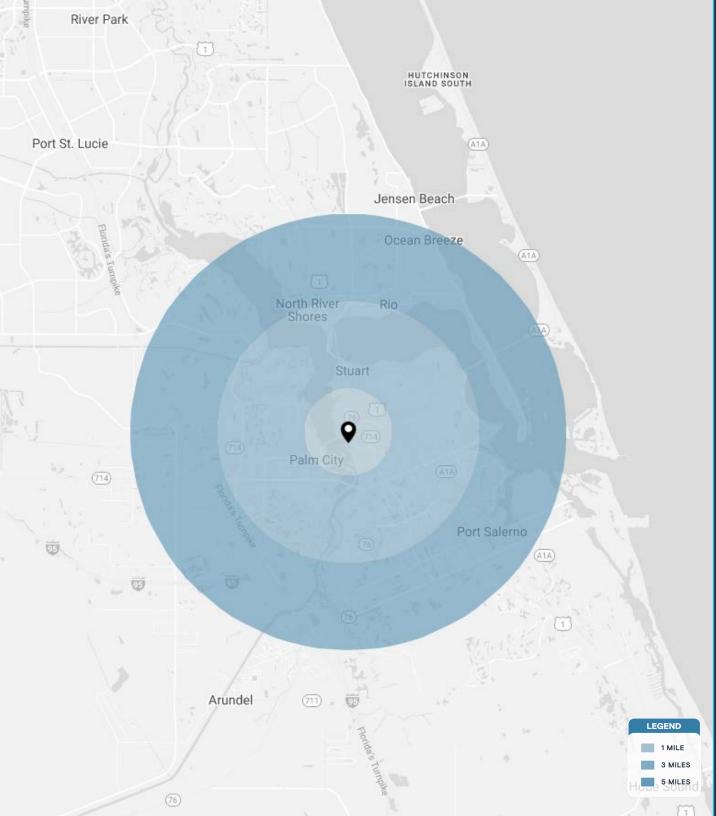

WHIT'S ubreakifty. MÜV

| DEMOGRAPHICS             | 1 MILE    | 3 MILES          | 5 MILES           |
|--------------------------|-----------|------------------|-------------------|
| POPULATION               | 7,835     | 54,812           | 106,559           |
| HOUSEHOLDS               | 3,662     | 23,943           | 46,765            |
| EMPLOYEES                | 6,769     | 46,,849          | 91,731            |
| AVERAGE HH INCOME        | \$87,969  | \$117,077        | \$119,508         |
|                          | 5 MINUTES | 10 MINUTES       | 15 MINUTES        |
|                          |           |                  |                   |
| POPULATION               | 23,101    | 73,370           | 118,606           |
| POPULATION<br>HOUSEHOLDS | 23,101    | 73,370<br>31,870 | 118,606<br>51,351 |
|                          |           |                  |                   |