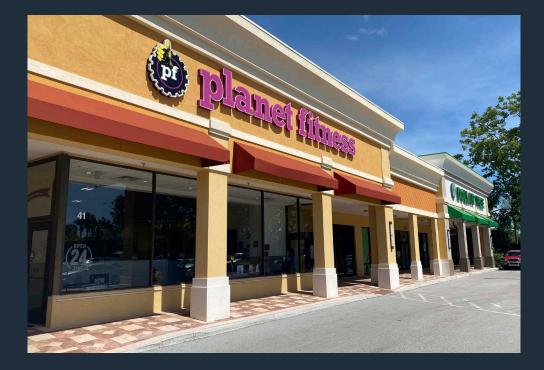

#### HIGHLIGHTS

- 76,500 cars per day at lighted intersection of Kanner Highway and Monterey Road
- Great ingress and egress throughout shopping center
- Area pull from Palm City and Stuart
- Join area retailers: 
  DOLLAR TREE

## **Tenant Roster**

| OP    | MidFlorida Credit Union |           |
|-------|-------------------------|-----------|
| 39    | Dollar Tree             | 13,347 SF |
| 41    | Planet Fitness          | 16,721 SF |
| 43-47 | Coming Available        | 9,813 SF  |
| 49    | Agrillo Insurance       | 800 SF    |
| 53    | Coming Available        | 1,200 SF  |
| 57    | KC Chung Tae Kwon Do    | 3,600 SF  |
| 61    | Coming Available        | 800 SF    |