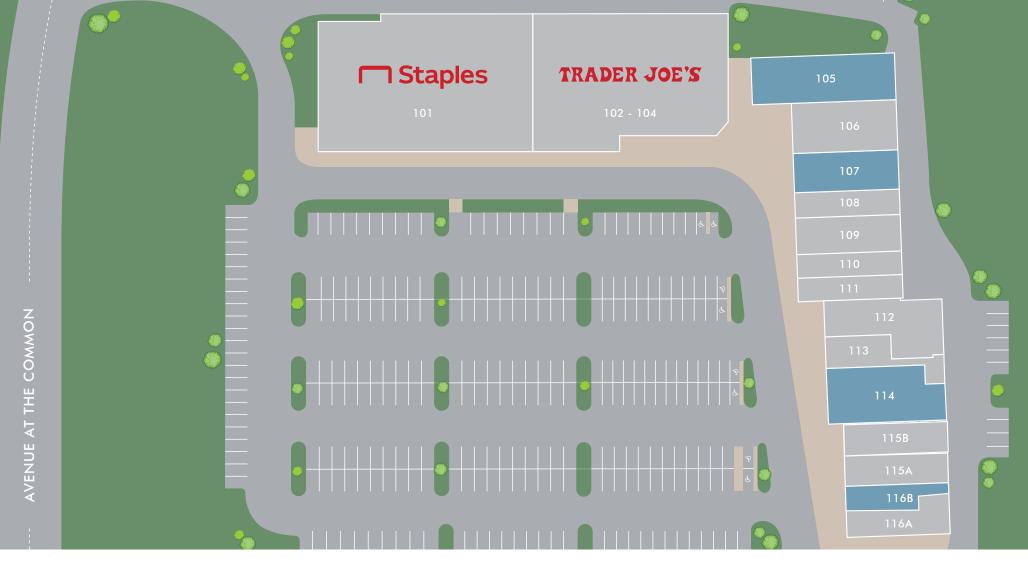

## **TENANT ROSTER**

| 101 Staples      | 105 2,180 SF<br>Available February 2025 | 107 1,430 SF<br>Available | 109 Bubbakoo's Burritos | 111 Nothing Bundt Cakes | 113 Supercuts             | 115A Rumble<br>Fitness | 116A Just Salad                 |
|------------------|-----------------------------------------|---------------------------|-------------------------|-------------------------|---------------------------|------------------------|---------------------------------|
| 102 Trader Joe's | 106 Eden Nails                          | 108 StrechLab             | 110 Restore Cryotherapy | 112 Mangia              | 114 5,000 SF<br>Available | 115B Bagel Nook        | 116B 1,300 SF<br>In Negotiation |

# STAPLES PLAZA | SITE PLAN

KATZ & ASSOCIATES

STAPLES PLAZA | MARKET AERIAL

KATZ & ASSOCIATES