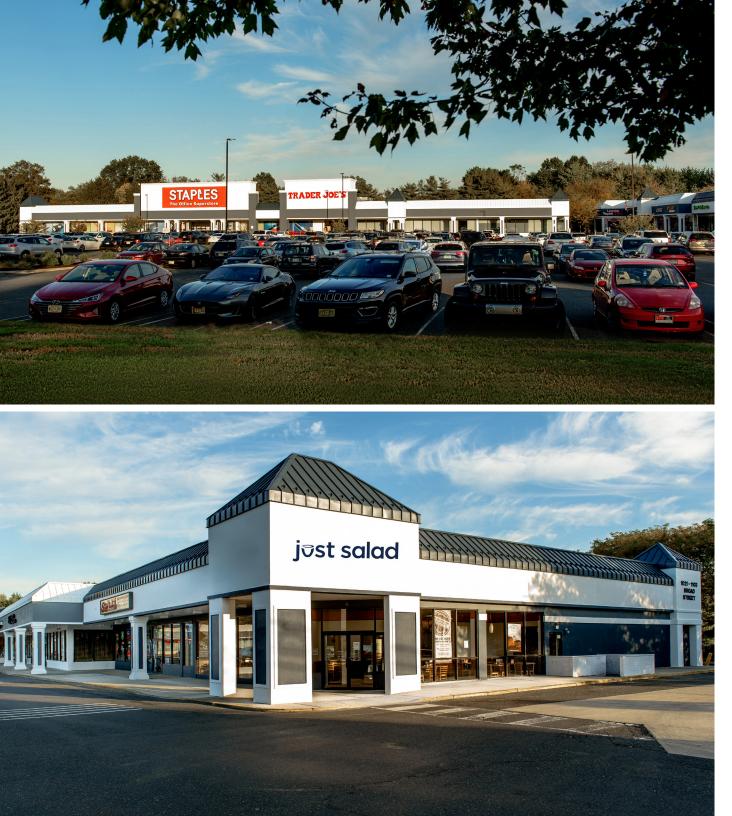

#### HIGHLIGHTS

- Trader Joe's and Staples anchored neighborhood center
- Located at a signalized intersection on Route 35 (AADT 33,337) and Avenue of the Commons
- Less than a mile from The Grove and 3 miles from Monmouth Mall in Eatontown and Red Bank's downtown
- Newly added tenants include Stretch Lab, Rumble Fitness, Restore Cryotherapy (opening soon) and Just Salad (opening soon)

# STAPLES PLAZA | EXECUTIVE SUMMARY

KATZ & ASSOCIATES