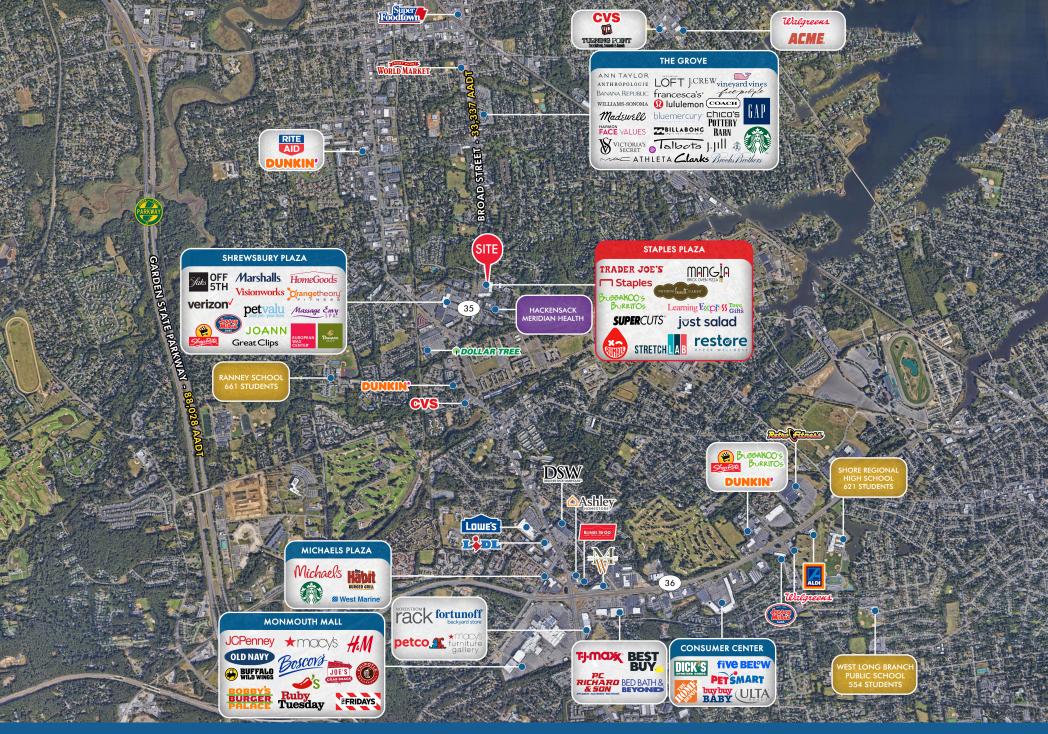

#### HIGHLIGHTS

- Trader Joe's and Staples anchored neighborhood center
- Located at a signalized intersection on Route 35 (AADT 33,337) and Avenue of the Commons
- Less than a mile from The Grove and 3 miles from Monmouth Mall in Eatontown and Red Bank's downtown
- Newly added tenants include Stretch Lab, Rumble Fitness, Restore Cryotherapy (opening soon) and Just Salad (opening soon)

# STAPLES PLAZA | SITE PLAN

KATZ & ASSOCIATES

STAPLES PLAZA | MARKET AERIAL

KATZ & ASSOCIATES