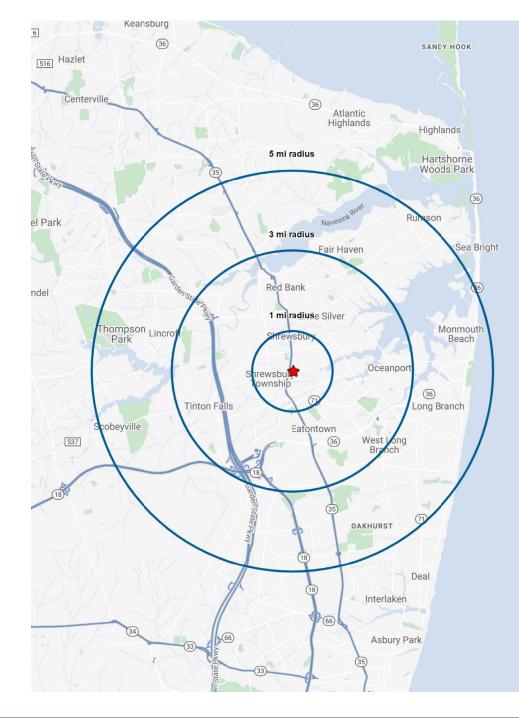

#### DEMOGRAPHICS

|                   | 1 Mile    | 3 Miles   | 5 Miles   |
|-------------------|-----------|-----------|-----------|
| POPULATION        | 6,383     | 55,719    | 141,943   |
| HOUSEHOLDS        | 2,831     | 22,952    | 57,421    |
| DAYTIME EMPLOYEES | 7,200     | 48,611    | 80,803    |
| AVERAGE HH INCOME | \$150,542 | \$156,571 | \$147,628 |