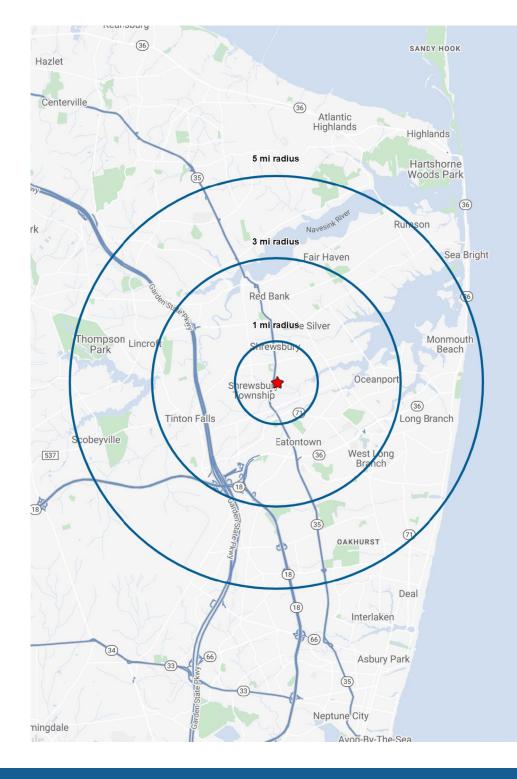

| DEMOGRAPHICS      | 1 MILE    | 3 MILES   | 5 MILES   |
|-------------------|-----------|-----------|-----------|
| POPULATION        | 6,383     | 55,719    | 141,943   |
| HOUSEHOLDS        | 2,831     | 22,952    | 57,421    |
| EMPLOYEES         | 7,200     | 48,611    | 80,803    |
| AVERAGE HH INCOME | \$150,542 | \$156,571 | \$147,628 |