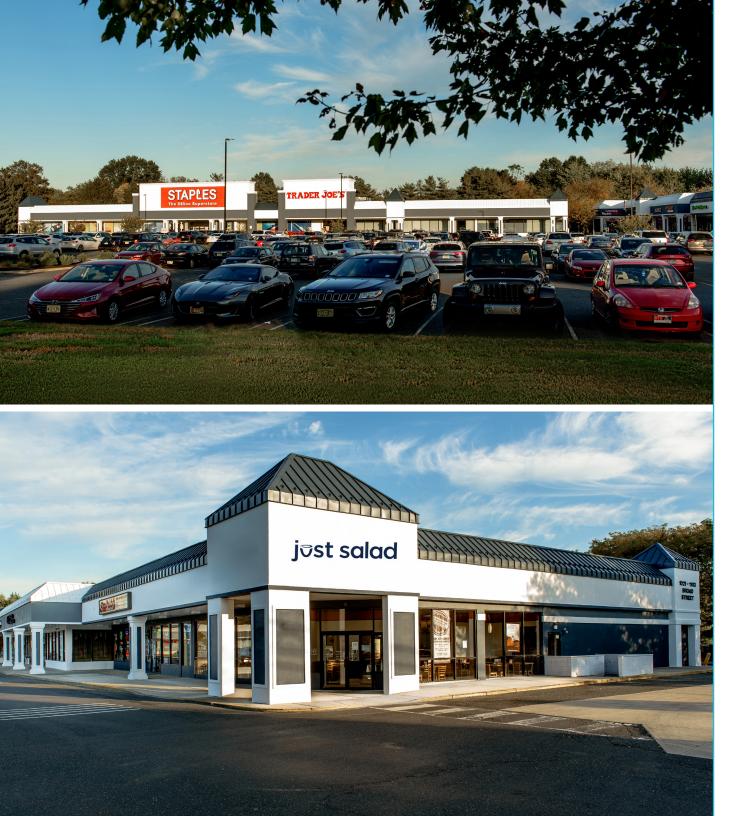

**RETAIL SPACE FOR LEASE** 

**STAPLES PLAZA** 

1021 Broad Street | Shrewsbury, NJ

EXCLUSIVE RETAIL LEASING

#### HIGHLIGHTS

- · Trader Joe's and Staples anchored neighborhood center
- Located at a signalized intersection on Route 35 (AADT 33,337) and Avenue of the Commons
- Less than a mile from The Grove and 3 miles from Monmouth Mall in Eatontown and Red Bank's downtown
- Newly added tenants include Stretch Lab, Rumble Fitness, Restore Cryotherapy (opening soon) and Just Salad (opening soon)