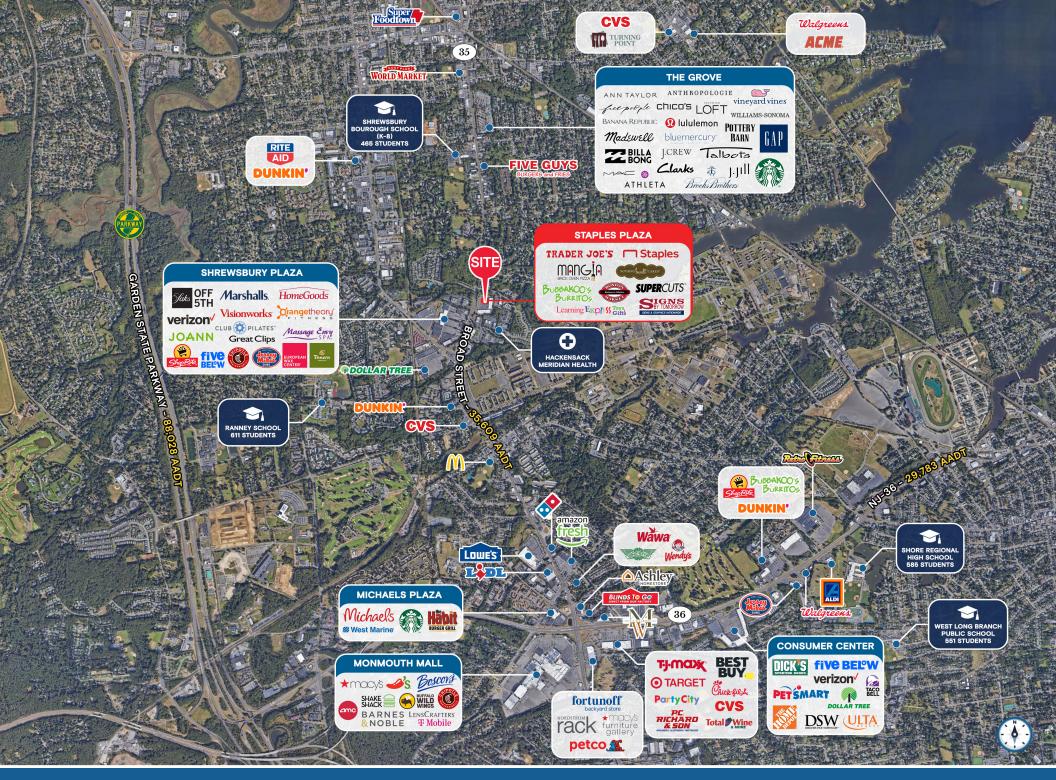

#### HIGHLIGHTS

- · Trader Joe's and Staples anchored neighborhood center
- Located at a signalized intersection on Route 35 (AADT 33,337) and Avenue of the Commons
- Less than a mile from The Grove and 3 miles from Monmouth Mall in Eatontown and Red Bank's downtown
- Newly added tenants include Stretch Lab, Rumble Fitness, Restore Cryotherapy (opening soon) and Just Salad (opening soon)

### KATZ & ASSOCIATES

STAPLES PLAZA | MARKET AERIAL