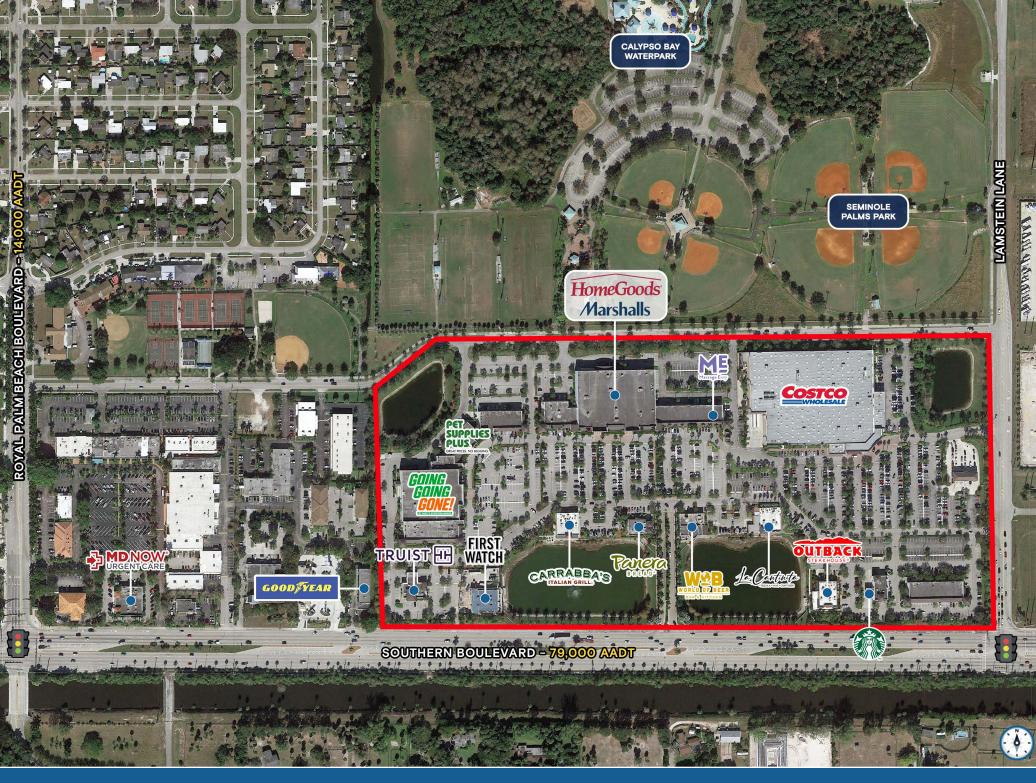

#### SOUTHERN PALM CROSSING | SITE PLAN

SOUTHERN PALM CROSSING | CLOSE AERIAL

SOUTHERN PALM CROSSING | TRADE AERIAL

#### HIGHLIGHTS

- Power center fronting highly traveled intersection (±79,000 AADT) on Southern Boulevard just west of State Road 7
- Anchored by: HomeGoods Costco Marshalls,
- shalls. *Going*
- Abundant parking with pylon signage availability
- · Retail space available with frontage on Southern Boulevard
- Over 15,000 new homes in the immediate trade area