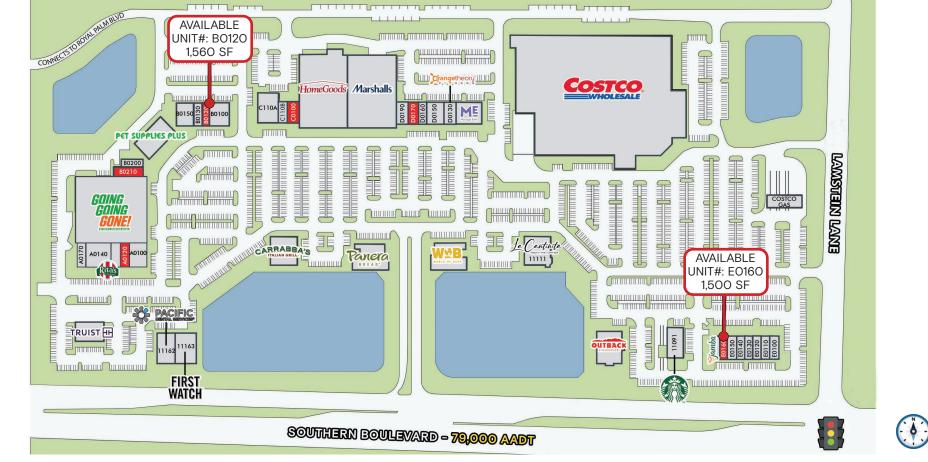

## **Tenant Roster**

| A0100 Moon Thai          | 3,000 SF             | B0210 Available                 | 2,040 SF    | E0110 | Froyolicious        | 1,080 SF   | 11091 | Starbucks               | 4,000 SF |
|--------------------------|----------------------|---------------------------------|-------------|-------|---------------------|------------|-------|-------------------------|----------|
| A0120 Available          | 1,680 SF             | C0100 Coming Available          | 1,920 SF    | E0120 | GameStop            | 1,440 SF   | 11101 | Outback Steakhouse      | 6,165 SF |
| A0130 Rita's Italian Ice | 1,080 SF             | CO110A Image Studios 360        | 4,982 SF    | E0130 | Sportclips Haircuts | 1,200 SF   | 11111 | La Cantinita            | 6,000 SF |
| A0140 Don Ramon Res      | taurant 4,200 SF     | C0110B Renovision Kitchen & Bat | th 2,005 SF | E0140 | OXXO Care Cleaners  | 1,680 SF   | 11121 | World of Beer           | 7,100 SF |
| A0170 Delicias De La A   | Abuela 1,552 SF      | D0100 Massage Envy              | 4,080 SF    | E0150 | AT&T                | 1,380 SF   | 11131 | Panera Bread            | 4,500 SF |
| B0100 La Mer Nails       | 3,840 SF             | D0130 Orange Theory Fitness     | 2,280 SF    | E0160 | Available           | 1,500 SF   | 11141 | Carraba's Italian Grill | 5,977 SF |
| B0120 Available Vi       | irtual Tour 1,560 SF | D0150 Xfinity                   | 2,280 SF    | E0170 | Jamba Juice         | 1,418 SF   | 11161 | Truist                  | 4,503 SF |
| B0130 Estrella Insurance | ce 1,035 SF          | D0160 European Wax Center       | 1,440 SF    | 11001 | Costco              | 144,758 SF | 11162 | Pacific Dental          | 3,324 SF |
| B0150 Ah Beetz           | 2,520 SF             | D0170 Available                 | 1,920 SF    | 11031 | Marshalls           | 27,835 SF  | 11163 | First Watch             | 3,528 SF |
| B0160 Pet Supplies Plu   | us 6,216 SF          | D0190 Onemain Financial         | 2,344 SF    | 11041 | HomeGoods           | 27,385 SF  |       |                         |          |
| B0200 Duck Donuts        | 1,440 SF             | E0100 Petfolk                   | 1,800 SF    | 11061 | Going, Going, Gone  | 36,000 SF  |       |                         |          |
|                          |                      |                                 |             |       |                     |            |       |                         |          |

#### SOUTHERN PALM CROSSING | SITE PLAN

SOUTHERN PALM CROSSING | CLOSE AERIAL

SOUTHERN PALM CROSSING | TRADE AERIAL