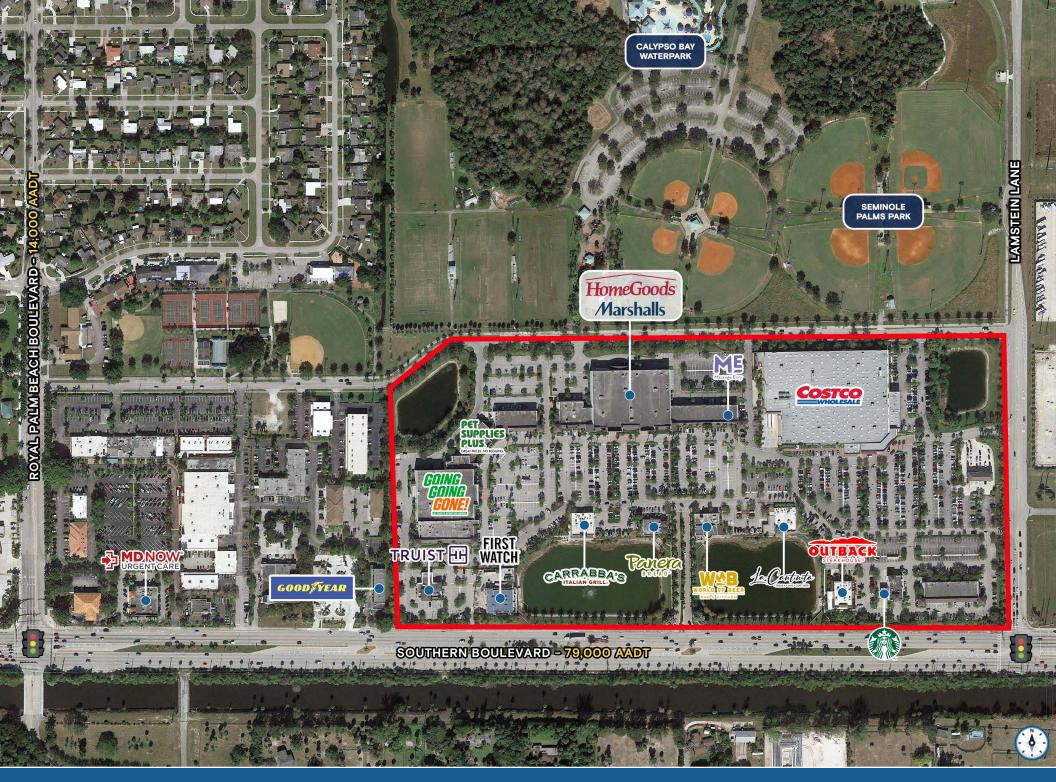

# SOUTHERN PALM CROSSING

InvenTrust
Properties

PROPERTY OWNED & MANAGED BY

11001-11161 Southern Boulevard, Royal Palm Beach, FL

POWER CENTER IN HIGH GROWTH TRADE AREA

**EXCLUSIVE RETAIL LEASING** 

KATZ & ASSOCIATES

#### **HIGHLIGHTS**

- Power center fronting highly traveled intersection (±79,000 AADT) on Southern Boulevard just west of State Road 7

- Abundant parking with pylon signage availability
- Retail space available with frontage on Southern Boulevard
- Over 15,000 new homes in the immediate trade area