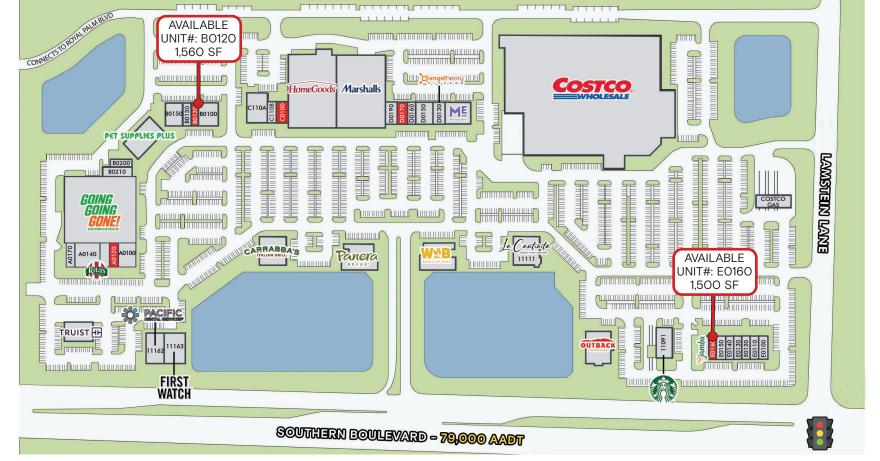

#### **HIGHLIGHTS**

- Power center fronting highly traveled intersection (±79,000 AADT) on Southern Boulevard just west of State Road 7

- Abundant parking with pylon signage availability
- Retail space available with frontage on Southern Boulevard
- Over 15,000 new homes in the immediate trade area

#### **Tenant Roster**

| A0100 | Moon Thai              | 3,000 SF | B0210  | Mantra Indian             | 2,040 SF   | E0110 | Froyolicious        | 1,080 SF   | 11091 | Starbucks               | 4,000 SF |
|-------|------------------------|----------|--------|---------------------------|------------|-------|---------------------|------------|-------|-------------------------|----------|
| A0120 | Available              | 1,680 SF | C0100  | Coming Available          | 1,920 SF   | E0120 | GameStop            | 1,440 SF   | 11101 | Outback Steakhouse      | 6,165 SF |
| A0130 | Rita's Italian Ice     | 1,080 SF | C0110A | Image Studios 360         | 4,982 SF   | E0130 | Sportclips Haircuts | 1,200 SF   | 11111 | La Cantinita            | 6,000 SF |
| A0140 | Don Ramon Restaurant   | 4,200 SF | C0110B | Renovision Kitchen & Bath | 1 2,005 SF | E0140 | OXXO Care Cleaners  | 1,680 SF   | 11121 | World of Beer           | 7,100 SF |
| A0170 | Delicias De La Abuela  | 1,552 SF | D0100  | Massage Envy              | 4,080 SF   | E0150 | AT&T                | 1,380 SF   | 11131 | Panera Bread            | 4,500 SF |
| B0100 | La Mer Nails           | 3,840 SF | D0130  | Orange Theory Fitness     | 2,280 SF   | E0160 | Available           | 1,500 SF   | 11141 | Carraba's Italian Grill | 5,977 SF |
| B0120 | Available Virtual Tour | 1,560 SF | D0150  | Xfinity                   | 2,280 SF   | E0170 | Jamba Juice         | 1,418 SF   | 11161 | Truist                  | 4,503 SF |
| B0130 | Estrella Insurance     | 1,035 SF | D0160  | European Wax Center       | 1,440 SF   | 11001 | Costco              | 144,758 SF | 11162 | Pacific Dental          | 3,324 SF |
| B0150 | Ah Beetz               | 2,520 SF | D0170  | Available                 | 1,920 SF   | 11031 | Marshalls           | 27,835 SF  | 11163 | First Watch             | 3,528 SF |
| B0160 | Pet Supplies Plus      | 6,216 SF | D0190  | Onemain Financial         | 2,344 SF   | 11041 | HomeGoods           | 27,385 SF  |       |                         |          |
| B0200 | Duck Donuts            | 1,440 SF | E0100  | Petfolk                   | 1,800 SF   | 11061 | Going, Going, Gone  | 36,000 SF  |       |                         |          |