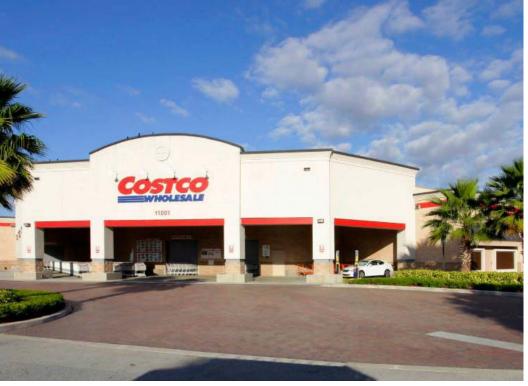

#### **Tenant Roster**

| A0100 | Moon Thai              | 3,000 SF | B0210  | Mantra Indian             | 2,040 SF   | E0110 | Froyolicious        | 1,080 SF   | 11091 | Starbucks               | 4,000 SF |
|-------|------------------------|----------|--------|---------------------------|------------|-------|---------------------|------------|-------|-------------------------|----------|
| A0120 | Available              | 1,680 SF | C0100  | Coming Available          | 1,920 SF   | E0120 | GameStop            | 1,440 SF   | 11101 | Outback Steakhouse      | 6,165 SF |
| A0130 | Rita's Italian Ice     | 1,080 SF | C0110A | Image Studios 360         | 4,982 SF   | E0130 | Sportclips Haircuts | 1,200 SF   | 11111 | La Cantinita            | 6,000 SF |
| A0140 | Don Ramon Restaurant   | 4,200 SF | C0110B | Renovision Kitchen & Bath | 1 2,005 SF | E0140 | OXXO Care Cleaners  | 1,680 SF   | 11121 | World of Beer           | 7,100 SF |
| A0170 | Delicias De La Abuela  | 1,552 SF | D0100  | Massage Envy              | 4,080 SF   | E0150 | AT&T                | 1,380 SF   | 11131 | Panera Bread            | 4,500 SF |
| B0100 | La Mer Nails           | 3,840 SF | D0130  | Orange Theory Fitness     | 2,280 SF   | E0160 | Available           | 1,500 SF   | 11141 | Carraba's Italian Grill | 5,977 SF |
| B0120 | Available Virtual Tour | 1,560 SF | D0150  | Xfinity                   | 2,280 SF   | E0170 | Jamba Juice         | 1,418 SF   | 11161 | Truist                  | 4,503 SF |
| B0130 | Estrella Insurance     | 1,035 SF | D0160  | European Wax Center       | 1,440 SF   | 11001 | Costco              | 144,758 SF | 11162 | Pacific Dental          | 3,324 SF |
| B0150 | Ah Beetz               | 2,520 SF | D0170  | Available                 | 1,920 SF   | 11031 | Marshalls           | 27,835 SF  | 11163 | First Watch             | 3,528 SF |
| B0160 | Pet Supplies Plus      | 6,216 SF | D0190  | Onemain Financial         | 2,344 SF   | 11041 | HomeGoods           | 27,385 SF  |       |                         |          |
| B0200 | Duck Donuts            | 1,440 SF | E0100  | Petfolk                   | 1,800 SF   | 11061 | Going, Going, Gone  | 36,000 SF  |       |                         |          |