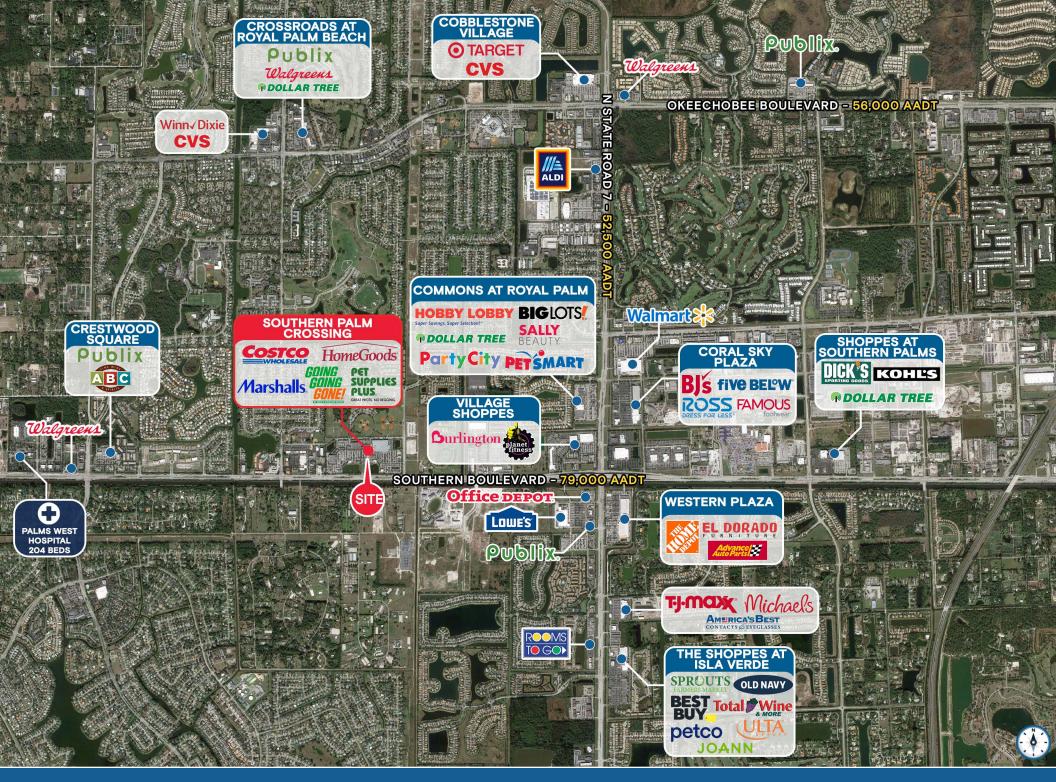

# SOUTHERN PALM CROSSING

InvenTrust
Properties

PROPERTY OWNED & MANAGED BY

11001-11161 Southern Boulevard, Royal Palm Beach, FL

POWER CENTER IN HIGH GROWTH TRADE AREA

**EXCLUSIVE RETAIL LEASING** 

KATZ & ASSOCIATES

#### **HIGHLIGHTS**

- Power center fronting highly traveled intersection (±79,000 AADT) on Southern Boulevard just west of State Road 7

- Abundant parking with pylon signage availability
- Retail space available with frontage on Southern Boulevard
- Over 15,000 new homes in the immediate trade area