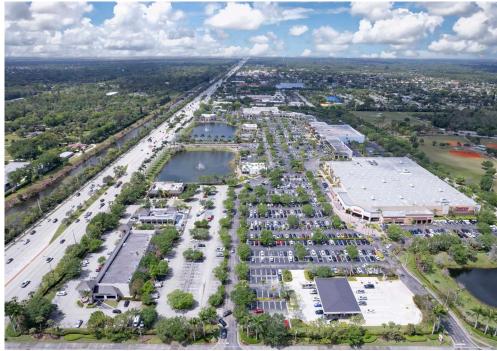

## **Property Overview**

#### **HIGHLIGHTS**

- Power center fronting highly traveled intersection (±79,000 AADT) on Southern Boulevard just west of State Road 7

- Abundant parking with pylon signage availability
- Retail space available with frontage on Southern Boulevard
- Over 15,000 new homes in the immediate trade area