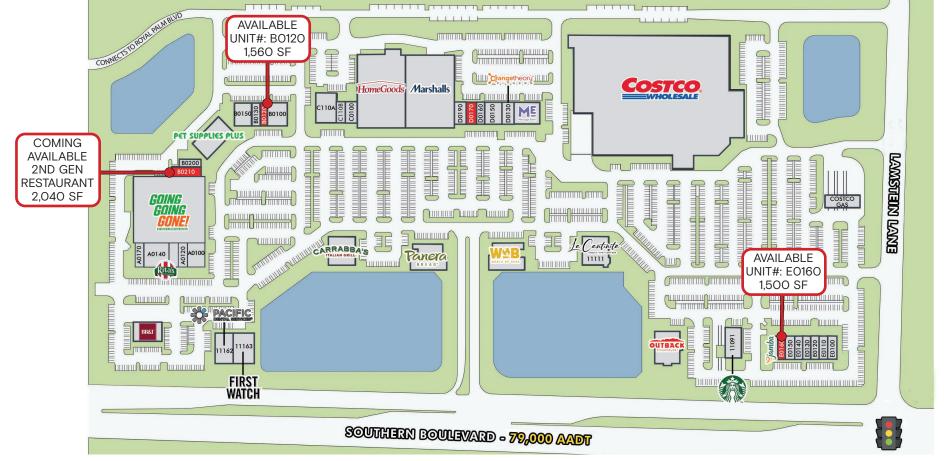

#### **Tenant Roster**

| A0100 | Moon Thai              | 3,000 SF | B0210  | Coming Available          | 2,040 SF | E0110 | Froyolicious        | 1,080 SF   | 11091 | Starbucks               | 4,000 SF |
|-------|------------------------|----------|--------|---------------------------|----------|-------|---------------------|------------|-------|-------------------------|----------|
| A0120 | Venus Med Spa          | 1,680 SF | C0100  | Galeria Home Decor        | 1,920 SF | E0120 | GameStop            | 1,440 SF   | 11101 | Outback Steakhouse      | 6,165 SF |
| A0130 | Rita's Italian Ice     | 1,080 SF | C0110A | Image Studios 360         | 4,982 SF | E0130 | Sportclips Haircuts | 1,200 SF   | 11111 | La Cantinita            | 6,000 SF |
| A0140 | Don Ramon Restaurant   | 4,200 SF | C0110B | Renovision Kitchen & Bath | 2,005 SF | E0140 | OXXO Care Cleaners  | 1,680 SF   | 11121 | World of Beer           | 7,100 SF |
| A0170 | Delicias De La Abuela  | 1,552 SF | D0100  | Massage Envy              | 4,080 SF | E0150 | AT&T                | 1,380 SF   | 11131 | Panera Bread            | 4,500 SF |
| B0100 | La Mer Nails           | 3,840 SF | D0130  | Orange Theory Fitness     | 2,280 SF | E0160 | Available           | 1,500 SF   | 11141 | Carraba's Italian Grill | 5,977 SF |
| B0120 | Available Virtual Tour | 1,560 SF | D0150  | Xfinity                   | 2,280 SF | E0170 | Jamba Juice         | 1,418 SF   | 11161 | BB&T                    | 4,503 SF |
| B0130 | Estrella Insurance     | 1,035 SF | D0160  | European Wax Center       | 1,440 SF | 11001 | Costco              | 144,758 SF | 11162 | Pacific Dental          | 3,324 SF |
| B0150 | Ah Beetz               | 2,520 SF | D0170  | Available                 | 1,920 SF | 11031 | Marshalls           | 27,835 SF  | 11163 | First Watch             | 3,528 SF |
| B0160 | Pet Supplies Plus      | 6,216 SF | D0190  | Onemain Financial         | 2,344 SF | 11041 | HomeGoods           | 27,385 SF  |       |                         |          |
| B0200 | Duck Donuts            | 1,440 SF | E0100  | Petfolk                   | 1,800 SF | 11061 | Going, Going, Gone  | 36,000 SF  |       |                         |          |