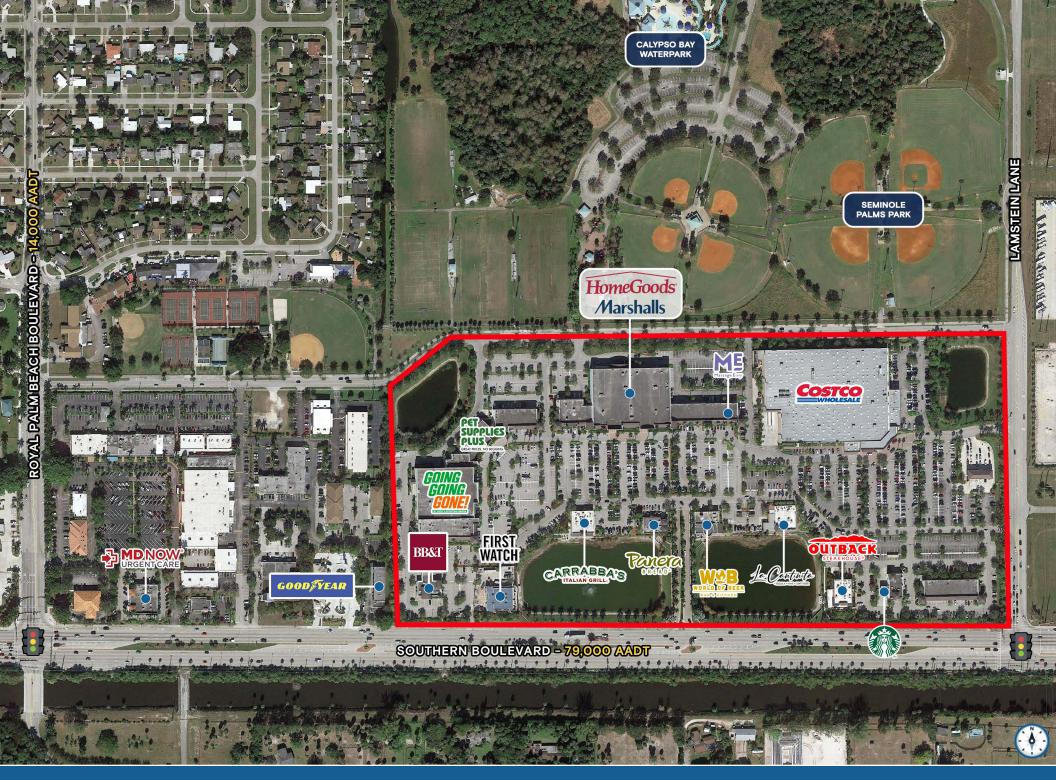

# SOUTHERN PALM CROSSING

InvenTrust
Properties

PROPERTY OWNED & MANAGED BY

11001-11161 Southern Boulevard, Royal Palm Beach, FL

POWER CENTER IN HIGH GROWTH TRADE AREA

**EXCLUSIVE RETAIL LEASING** 

KATZ & ASSOCIATES

#### **HIGHLIGHTS**

- Power center fronting highly traveled intersection (±79,000 AADT) on Southern Boulevard just west of State Road 7

- Abundant parking with pylon signage availability
- Retail space available with frontage on Southern Boulevard
- Over 15,000 new homes in the immediate trade area

#### **Tenant Roster**

| A0100 | Moon Thai              | 3,000 SF | B0210  | Coming Available          | 2,040 SF | E0110 | Froyolicious        | 1,080 SF   | 11091 | Starbucks               | 4,000 SF |
|-------|------------------------|----------|--------|---------------------------|----------|-------|---------------------|------------|-------|-------------------------|----------|
| A0120 | Venus Med Spa          | 1,680 SF | C0100  | Galeria Home Decor        | 1,920 SF | E0120 | GameStop            | 1,440 SF   | 11101 | Outback Steakhouse      | 6,165 SF |
| A0130 | Rita's Italian Ice     | 1,080 SF | C0110A | Image Studios 360         | 4,982 SF | E0130 | Sportclips Haircuts | 1,200 SF   | 11111 | La Cantinita            | 6,000 SF |
| A0140 | Don Ramon Restaurant   | 4,200 SF | C0110B | Renovision Kitchen & Bath | 2,005 SF | E0140 | OXXO Care Cleaners  | 1,680 SF   | 11121 | World of Beer           | 7,100 SF |
| A0170 | Delicias De La Abuela  | 1,552 SF | D0100  | Massage Envy              | 4,080 SF | E0150 | AT&T                | 1,380 SF   | 11131 | Panera Bread            | 4,500 SF |
| B0100 | La Mer Nails           | 3,840 SF | D0130  | Orange Theory Fitness     | 2,280 SF | E0160 | Available           | 1,500 SF   | 11141 | Carraba's Italian Grill | 5,977 SF |
| B0120 | Available Virtual Tour | 1,560 SF | D0150  | Xfinity                   | 2,280 SF | E0170 | Jamba Juice         | 1,418 SF   | 11161 | BB&T                    | 4,503 SF |
| B0130 | Estrella Insurance     | 1,035 SF | D0160  | European Wax Center       | 1,440 SF | 11001 | Costco              | 144,758 SF | 11162 | Pacific Dental          | 3,324 SF |
| B0150 | Ah Beetz               | 2,520 SF | D0170  | Available                 | 1,920 SF | 11031 | Marshalls           | 27,835 SF  | 11163 | First Watch             | 3,528 SF |
| B0160 | Pet Supplies Plus      | 6,216 SF | D0190  | Onemain Financial         | 2,344 SF | 11041 | HomeGoods           | 27,385 SF  |       |                         |          |
| B0200 | Duck Donuts            | 1,440 SF | E0100  | Petfolk                   | 1,800 SF | 11061 | Going, Going, Gone  | 36,000 SF  |       |                         |          |