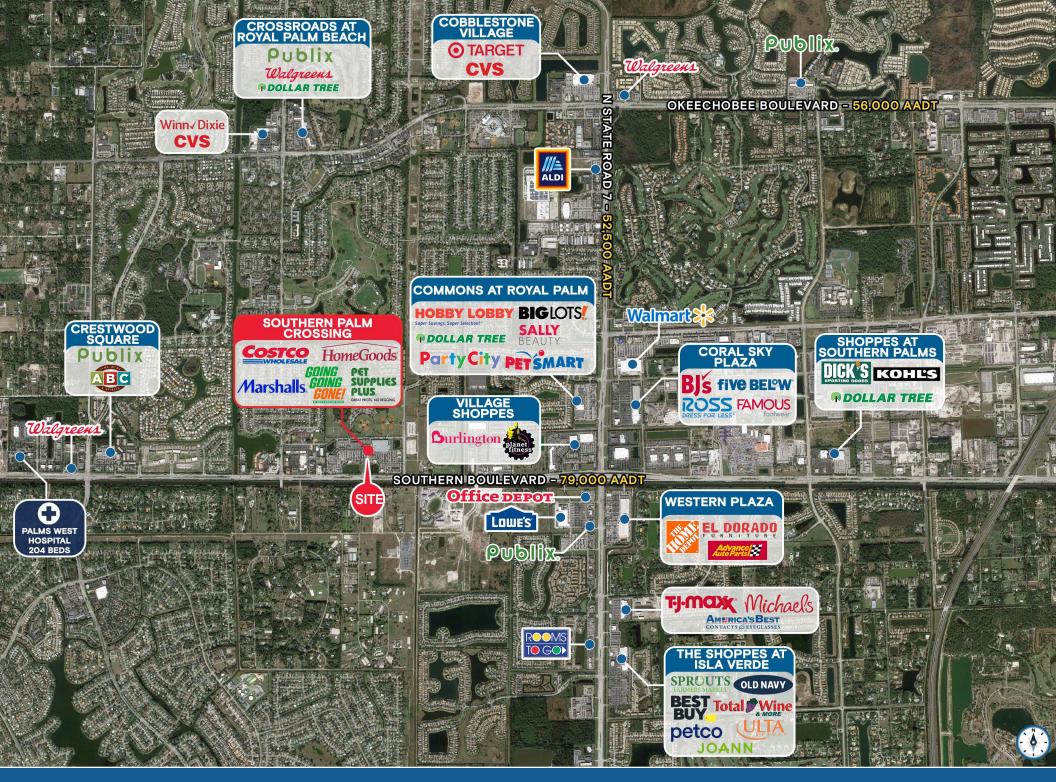

#### **HIGHLIGHTS**

- Power center fronting highly traveled intersection (±79,000 AADT) on Southern Boulevard just west of State Road 7

- Abundant parking with pylon signage availability
- Retail space available with frontage on Southern Boulevard
- Over 15,000 new homes in the immediate trade area