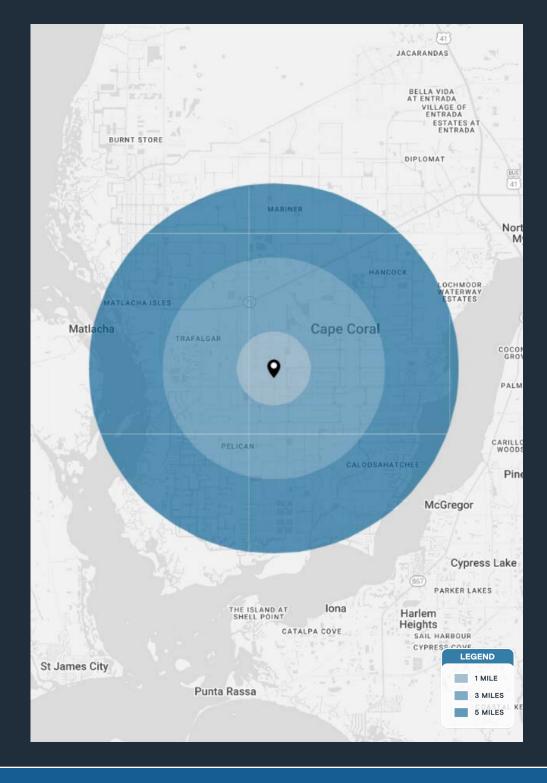

Join these surrounding nationals: 🧩

| DEMOGRAPHICS          | 1 MILE                  | 3 MILES    | 5 MILES                   |
|-----------------------|-------------------------|------------|---------------------------|
| POPULATION            | 8,804                   | 84,137     | 180,986                   |
| HOUSEHOLDS            | 3,231                   | 32,399     | 72,437                    |
| EMPLOYEES             | 7,268                   | 70,932     | 154,117                   |
| AVERAGE HH INCOME     | \$90,051                | \$92,282   | \$99,592                  |
|                       |                         |            |                           |
|                       | 5 MINUTES               | 10 MINUTES | 15 MINUTES                |
| POPULATION            | <b>5 MINUTES</b> 30,206 | 10 MINUTES | <b>15 MINUTES</b> 194,638 |
| POPULATION HOUSEHOLDS |                         |            |                           |
|                       | 30,206                  | 105,643    | 194,638                   |