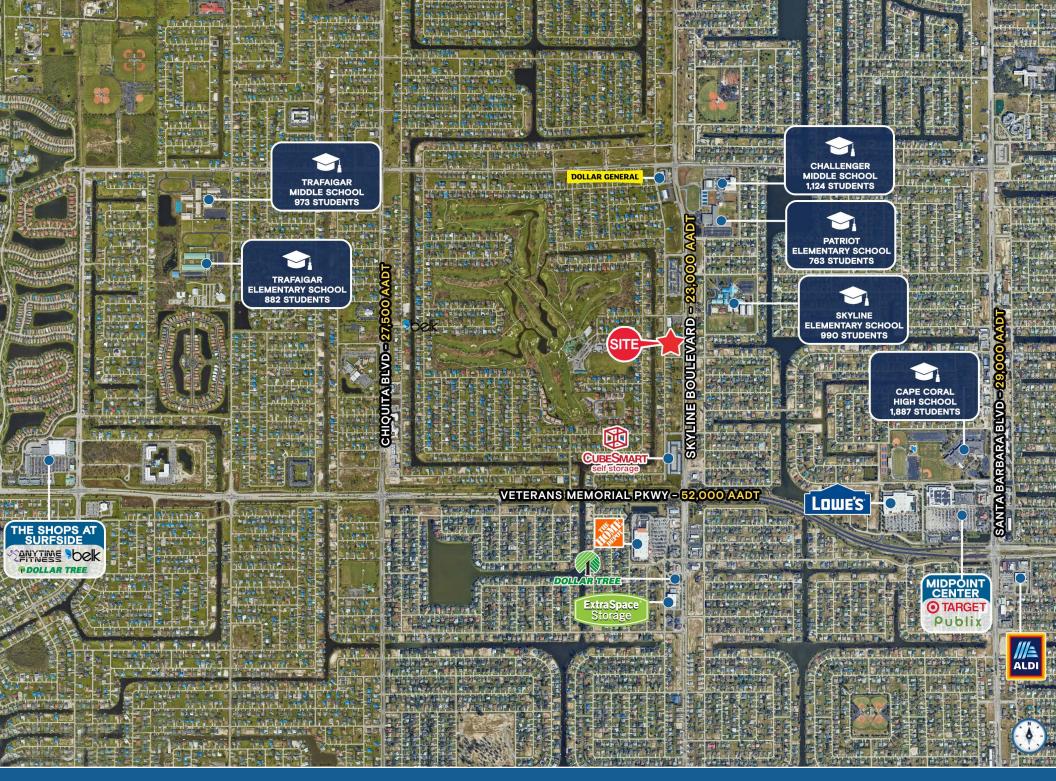

#### **HIGHLIGHTS**

- ±1.06 acres available for sale on Skyline Boulevard
- **Zoned Commercial**
- Full access from Skyline Boulevard, a significant thoroughfare that runs through the heart of Cape Coral
- Rapid growth in population: Cape Coral is the largest city between Tampa and Miami in both area and population