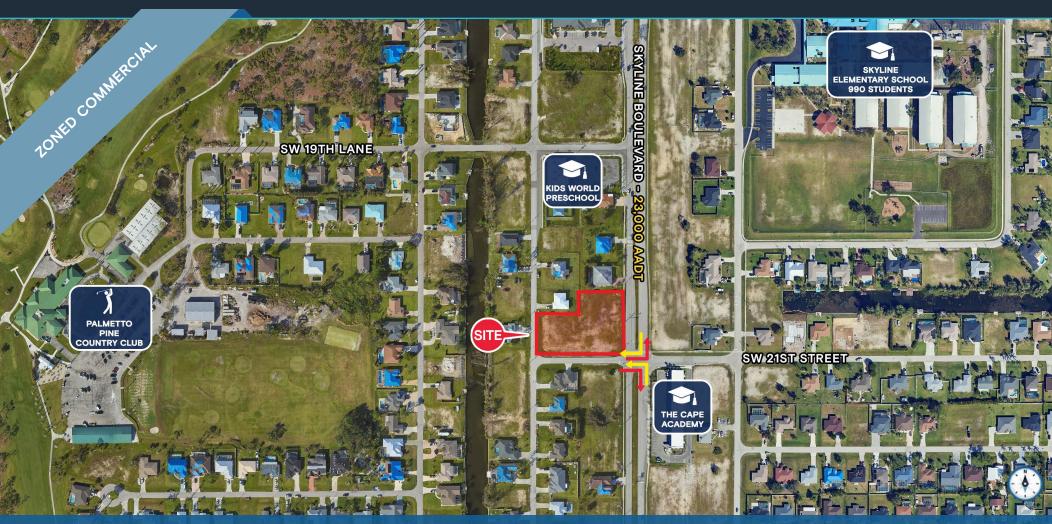

#### **HIGHLIGHTS**

- ±1.06 acres available for sale on Skyline Boulevard
- **Zoned Commercial**
- Full access from Skyline Boulevard, a significant thoroughfare that runs through the heart of Cape Coral
- Rapid growth in population: Cape Coral is the largest city between Tampa and Miami in both area and population