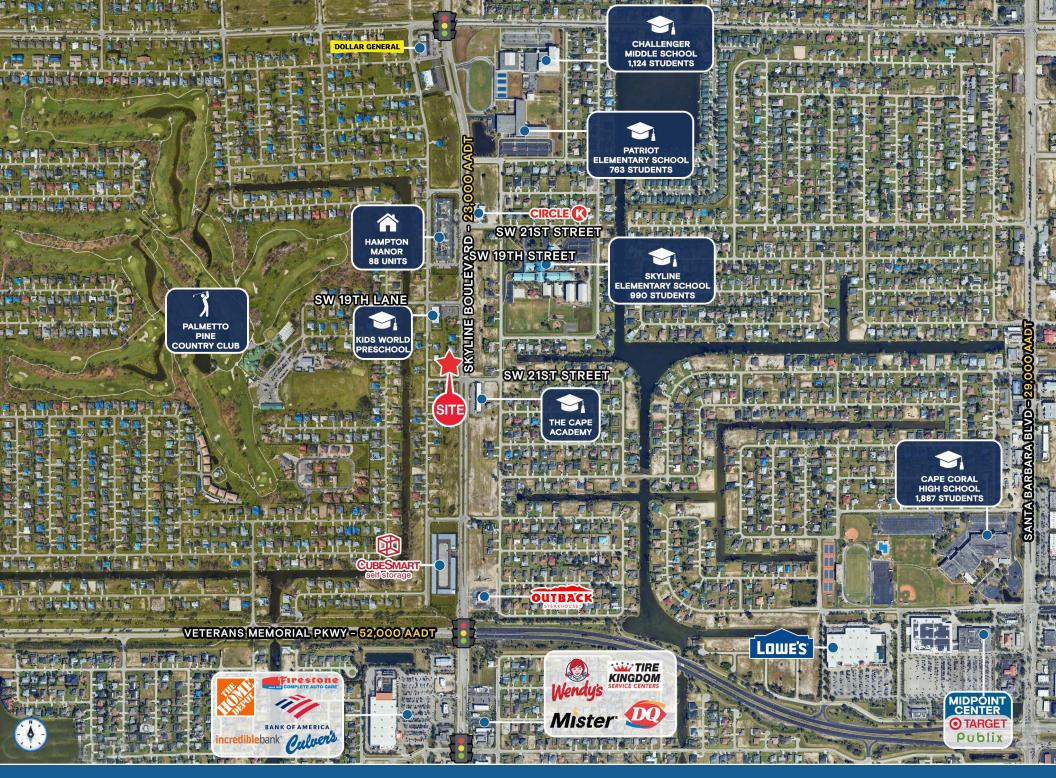

#### **HIGHLIGHTS**

- ±1.06 acres available for sale on Skyline Boulevard
- **Zoned Commercial**
- Full access from Skyline Boulevard, a significant thoroughfare that runs through the heart of Cape Coral
- Rapid growth in population: Cape Coral is the largest city between Tampa and Miami in both area and population