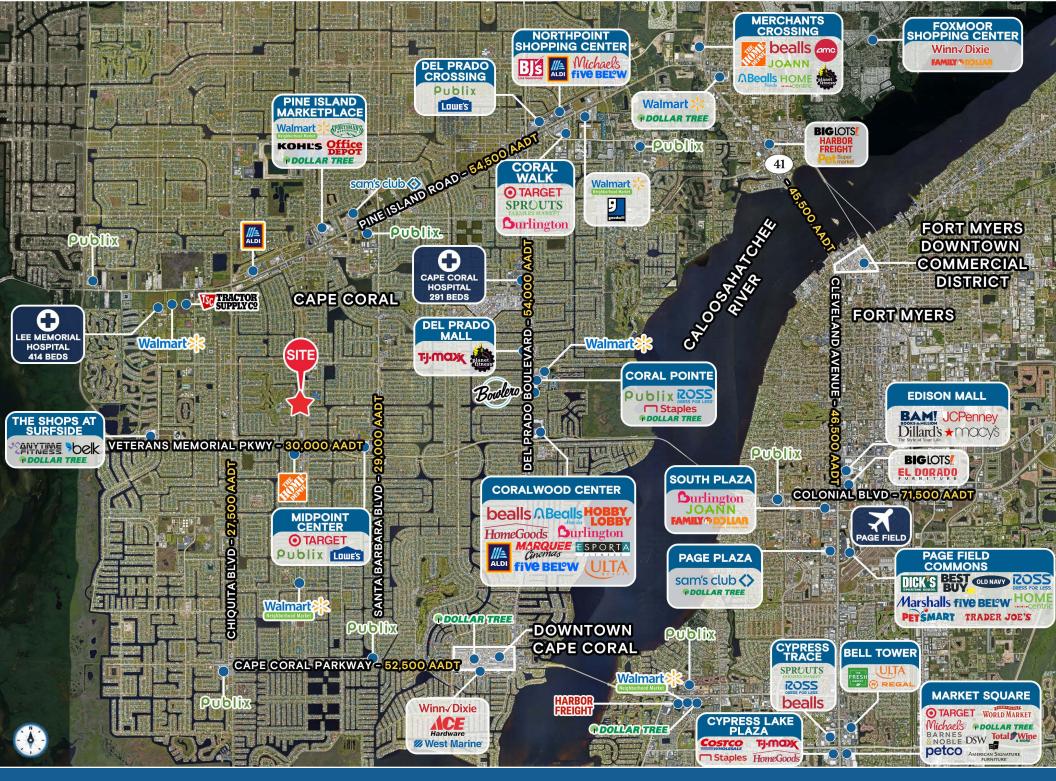

#### **HIGHLIGHTS**

- ±1.06 acres available for sale on Skyline Boulevard
- **Zoned Commercial**
- Full access from Skyline Boulevard, a significant thoroughfare that runs through the heart of Cape Coral
- Rapid growth in population: Cape Coral is the largest city between Tampa and Miami in both area and population

Join these surrounding nationals: 🧩

| DEMOGRAPHICS          | 1 MILE                  | 3 MILES    | 5 MILES                   |
|-----------------------|-------------------------|------------|---------------------------|
| POPULATION            | 8,804                   | 84,137     | 180,986                   |
| HOUSEHOLDS            | 3,231                   | 32,399     | 72,437                    |
| EMPLOYEES             | 7,268                   | 70,932     | 154,117                   |
| AVERAGE HH INCOME     | \$90,051                | \$92,282   | \$99,592                  |
|                       |                         |            |                           |
|                       | 5 MINUTES               | 10 MINUTES | 15 MINUTES                |
| POPULATION            | <b>5 MINUTES</b> 30,206 | 10 MINUTES | <b>15 MINUTES</b> 194,638 |
| POPULATION HOUSEHOLDS |                         |            |                           |
|                       | 30,206                  | 105,643    | 194,638                   |