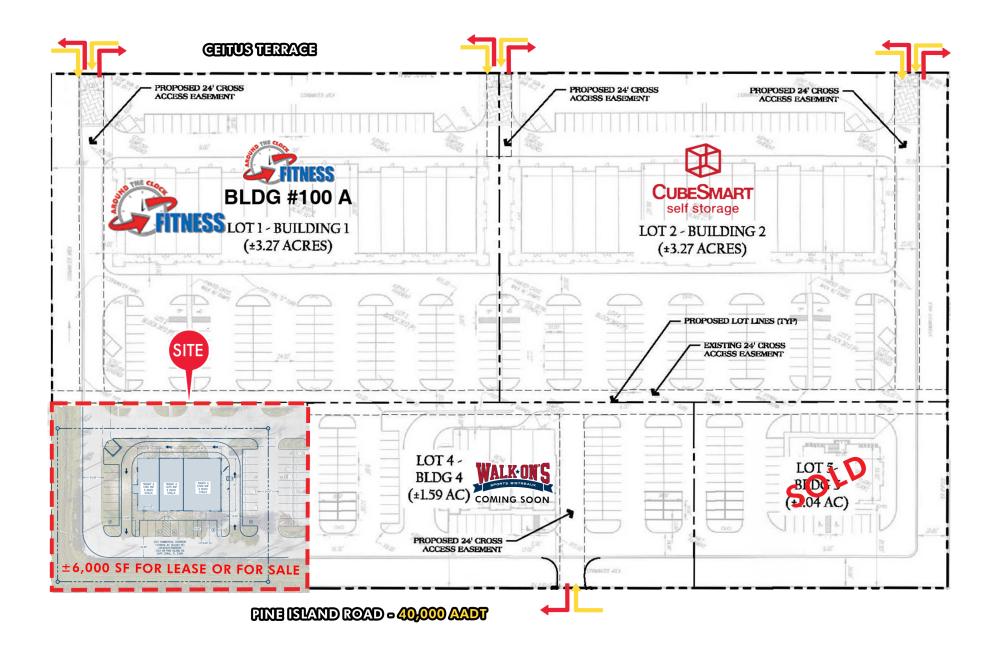

## SHOPS AT CAPE CROSSING | CONCEPTUAL SITE PLAN

#### HIGHLIGHTS

- New retail center coming soon up to  $\pm 6{,}000$  SF available for lease or for sale
- Development timing Q2 2025
- Prime frontage to Pine Island Road
- Direct access on Pine Island Road & full access on Ceitus Terrace
- Zoned for retail, medical, fast food, auto, office, restaurant and more
- WALKON'S coming soon
- Join several national tenants including: