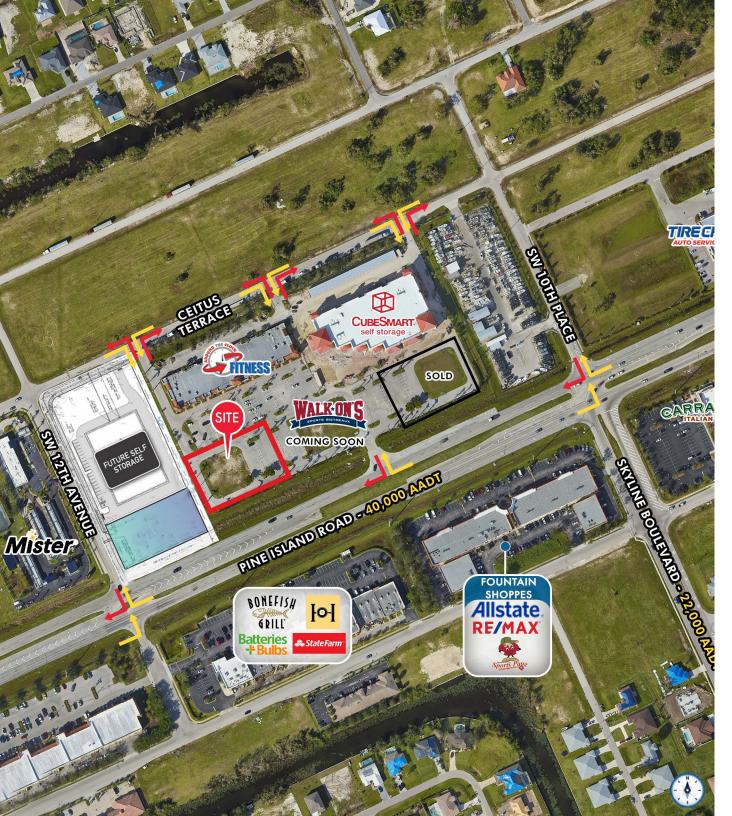

#### HIGHLIGHTS

- New retail center coming soon up to  $\pm 6{,}000$  SF available for lease or for sale
- Development timing Q2 2025
- Prime frontage to Pine Island Road
- Direct access on Pine Island Road & full access on Ceitus Terrace
- Zoned for retail, medical, fast food, auto, office, restaurant and more
- WALKON'S coming soon
- Join several national tenants including:

## SHOPS AT CAPE CROSSING | CONCEPTUAL SITE PLAN