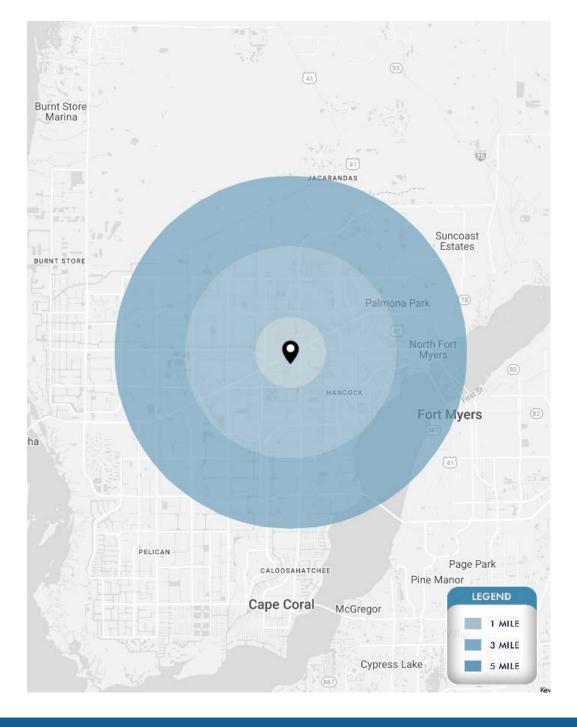

#### DEMOGRAPHICS

|                          | 1 Mile              | 3 Miles               | 5 Miles               |
|--------------------------|---------------------|-----------------------|-----------------------|
| POPULATION               | 5,934               | 65,721                | 163,348               |
| HOUSEHOLDS               | 2,093               | 23,563                | 60,858                |
| DAYTIME EMPLOYEES        | 4,809               | 53,093                | 133,612               |
| AVERAGE HH INCOME        | \$75,082            | \$80,367              | \$81,284              |
|                          |                     |                       |                       |
|                          | 5 Minutes           | 10 Minutes            | 15 Minutes            |
| POPULATION               | 5 Minutes<br>23,364 | 10 Minutes<br>102,078 | 15 Minutes<br>188,699 |
| POPULATION<br>HOUSEHOLDS |                     |                       |                       |
|                          | 23,364              | 102,078               | 188,699               |
| HOUSEHOLDS               | 23,364<br>8,314     | 102,078<br>37,035     | 188,699<br>71,731     |