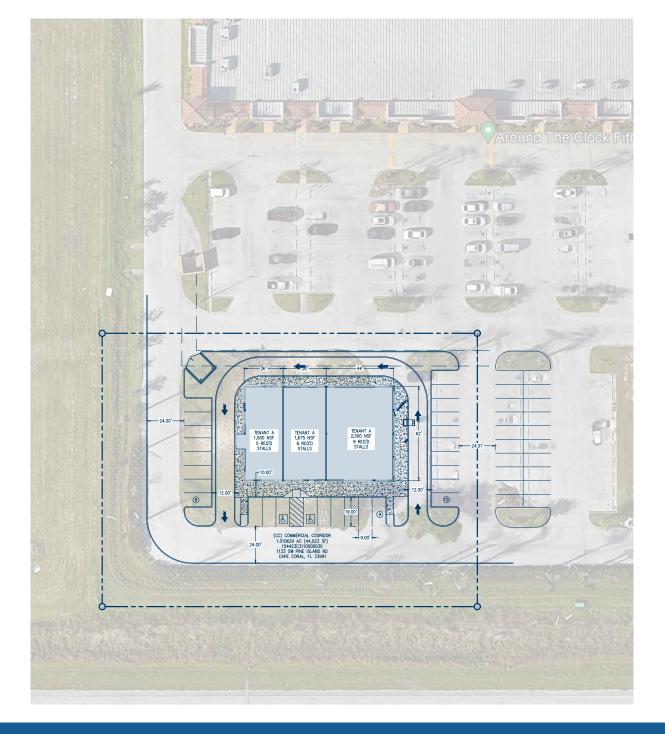

### NEW RETAIL CENTER COMING SOON - UP TO $\pm 6,000$ SF FOR LEASE OR SALE

DAVID EGGNATZ

VICE PRESIDENT davideggnatz@katzretail.com (954) 579-2927 EXCLUSIVE RETAIL LEASING

KATZ & ASSOCIATES

DANIEL SOLOMON, CCIM PRINCIPAL danielsolomon@katzretail.com (954) 401-2181

#### HIGHLIGHTS

- New retail center coming soon up to  $\pm 6{,}000$  SF available for lease or for sale
- Development timing Q2 2025
- Prime frontage to Pine Island Road
- Direct access on Pine Island Road & full access on Ceitus Terrace
- Zoned for retail, medical, fast food, auto, office, restaurant and more
- WALKON'S coming soon
- Join several national tenants including: