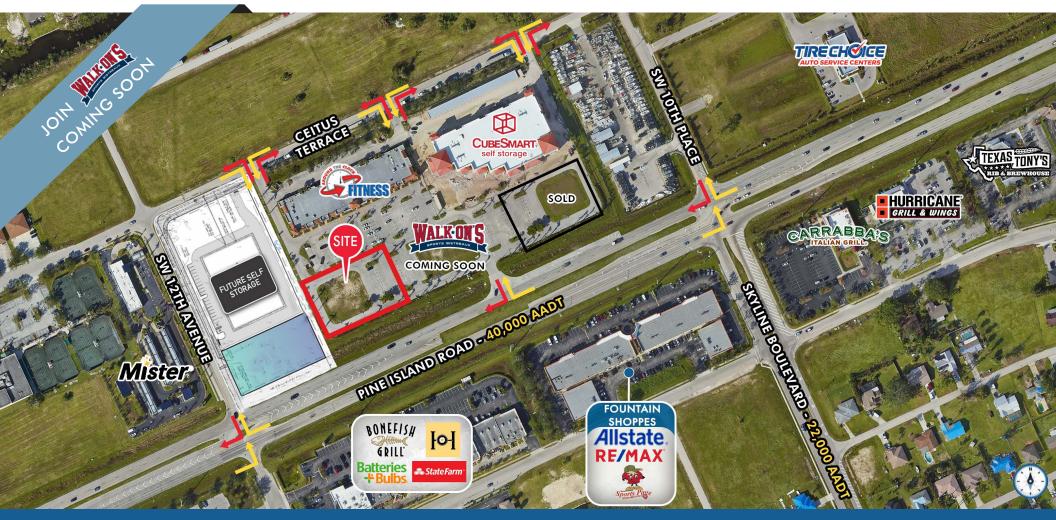

### SHOPS AT CAPE CROSSING | MARKET AERIAL

#### HIGHLIGHTS

- New retail center coming soon up to  $\pm 6{,}000$  SF available for lease or for sale
- Development timing Q2 2025
- Prime frontage to Pine Island Road
- Direct access on Pine Island Road & full access on Ceitus Terrace
- Zoned for retail, medical, fast food, auto, office, restaurant and more
- WALKON'S coming soon
- Join several national tenants including: