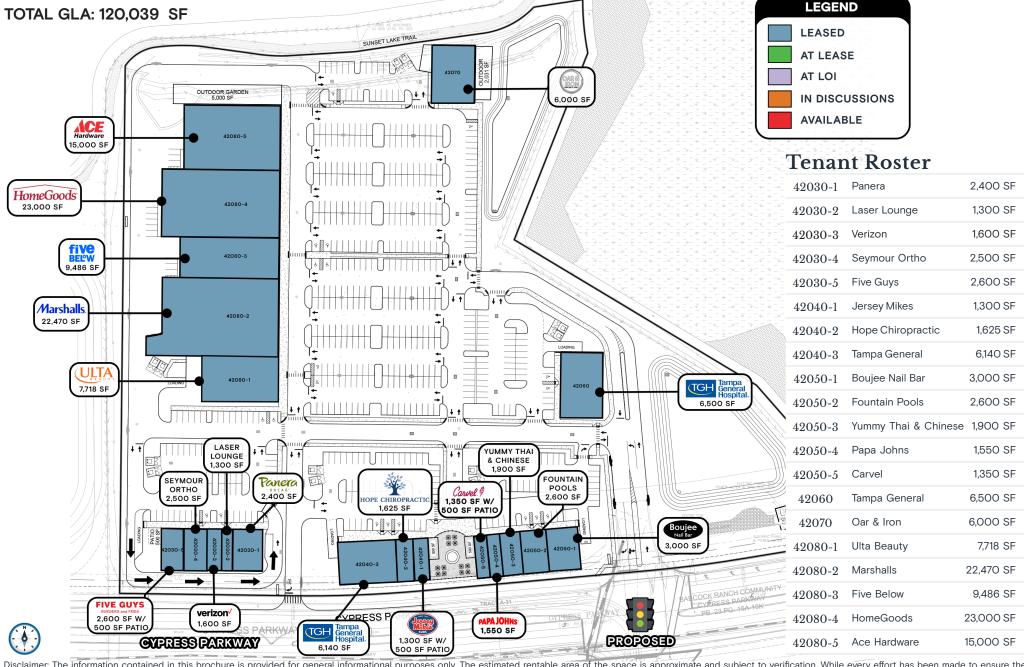

RETAIL LEASING** 

KATZ & ASSOCIATES



BABCOCK RANCH

### **Property Overview**

#### **HIGHLIGHTS**

- Box and Outparcel Opportunities available at main entrance to Babcock Ranch
- Join Marshalls Hardware five BEPW TGH Tampa General Hospital, and more!
- Across the street from brand new Publix anchored center
- Prime availability at signalized intersection
- Babcock Ranch is an 18,000-acre, 50,000 person "new town" development in Southwest Florida
- Entitled for 19,500 residential units and 6 million square feet of commercial space
- Babcock Ranch is a top 10 ranked top selling master-planned community in the country
- Developed as an innovative new town that sets a whole new standard for sustainable, responsible growth
- · First city in the United States powered by Solar Energy









Disclaimer: The information contained in this brochure is provided for general informational purposes only. The estimated rentable area of the space is approximate and subject to verification. While every effort has been made to ensure the accuracy of the information presented, neither the landlord, property manager, nor their agents make any representation or warranty as to the actual rentable area. Prospective tenants are encouraged to independently verify the actual dimensions and square footage of the space prior to entering into any lease agreement. All information is subject to change without notice.





THE SHOPPES AT YELLOW PINE **SITE AERIAL** 

KATZ & ASSOCIATES

RETAIL REAL ESTATE ADVISORS



BABCOCK RANCH KITSON



THE SHOPPES AT YELLOW PINE CLOSE INTERSECTION

KATZ & ASSOCI