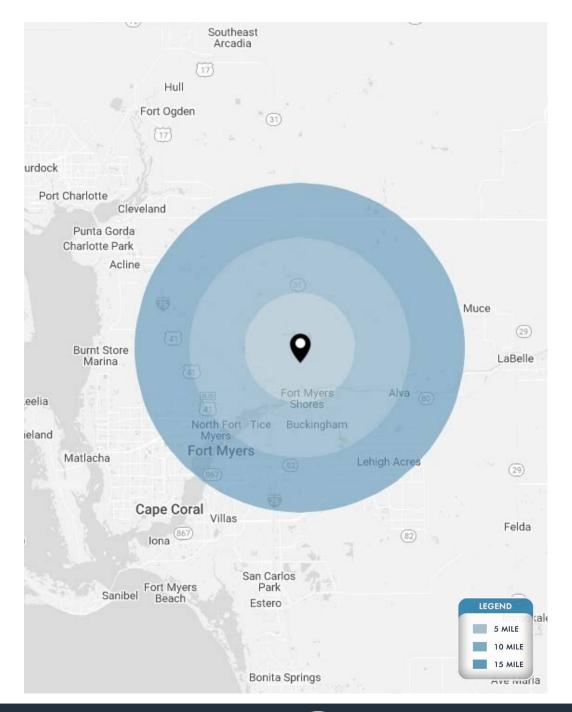

### **Property Overview**

#### **HIGHLIGHTS**

- Box and Outparcel Opportunities available at main entrance to Babcock Ranch
- Join Marshalls Hardware five BEPW TGH Tampa General Hospital, and more!
- Across the street from brand new Publix anchored center
- Prime availability at signalized intersection
- Babcock Ranch is an 18,000-acre, 50,000 person "new town" development in Southwest Florida
- Entitled for 19,500 residential units and 6 million square feet of commercial space
- Babcock Ranch is a top 10 ranked top selling master-planned community in the country
- Developed as an innovative new town that sets a whole new standard for sustainable, responsible growth
- · First city in the United States powered by Solar Energy