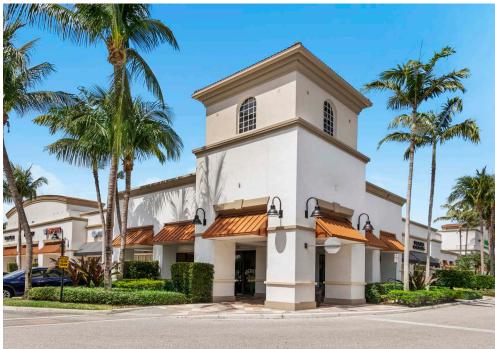

| 101,841                          |
| AVERAGE HH INCOME        | \$102,915                  | \$106,858             | \$99,357                         |
|                          |                            |                       |                                  |
|                          | 5 MINUTES                  | 10 MINUTES            | 15 MINUTES                       |
| POPULATION               | <b>5 MINUTES</b><br>28,182 | 10 MINUTES<br>103,321 | <b>15 MINUTES</b><br>272,365     |
| POPULATION<br>HOUSEHOLDS |                            |                       | 15 MINUTES<br>272,365<br>120,999 |
|                          | 28,182                     | 103,321               | 272,365                          |



#### SHOPPES AT WOOLBRIGHT | EXECUTIVE SUMMARY









#### SHOPPES AT WOOLBRIGHT | **PHOTOS**



#### **Tenant Roster**

| 100     | <b>Goodwill</b><br>1,571 SF           | 192        | <b>Wildberries</b><br>1,050 SF                |
|---------|---------------------------------------|------------|-----------------------------------------------|
| 104     | Woolbright Veterinary<br>2,500 SF     | 196        | Built-Out Dry Cleaners<br>1,286 SF            |
| 110     | Purple Dragon Karate<br>1,933 SF      | 198        | <b>Danny's Pizza</b><br>1,024 SF              |
| 112     | <b>iSee Vision Care</b><br>1,600 SF   | 200        | Mimosa Cafe<br>3,500 SF                       |
| 116     | <b>Legacy Dental Care</b><br>1,600 SF | 220        | 2nd Gen Restaurant<br>Available 2025 4,790 SF |
| 118     | <b>My Gym</b><br>1,625 SF             | 2