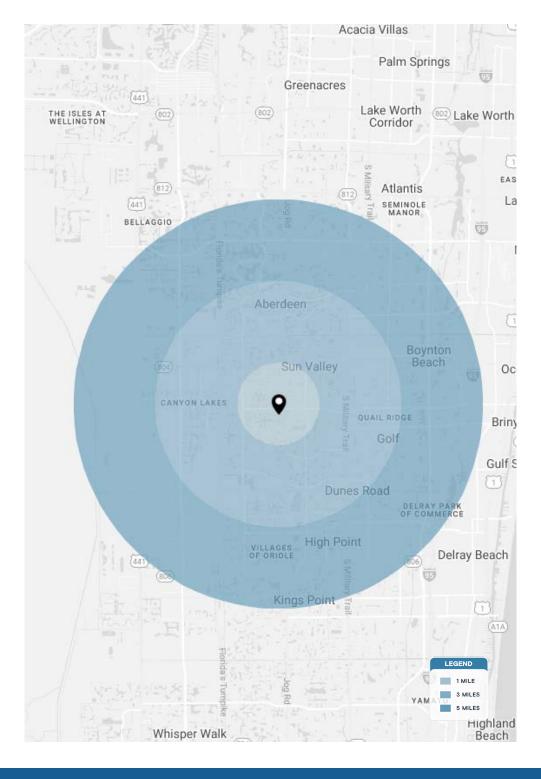

| DEMOGRAPHICS             | 1 MILE                     | 3 MILES               | 5 MILES                          |
|--------------------------|----------------------------|-----------------------|----------------------------------|
| POPULATION               | 9,694                      | 90,166                | 239,805                          |
| HOUSEHOLDS               | 4,839                      | 40,828                | 106,652                          |
| EMPLOYEES                | 3,094                      | 32,896                | 101,841                          |
| AVERAGE HH INCOME        | \$102,915                  | \$106,858             | \$99,357                         |
|                          |                            |                       |                                  |
|                          | 5 MINUTES                  | 10 MINUTES            | 15 MINUTES                       |
| POPULATION               | <b>5 MINUTES</b><br>28,182 | 10 MINUTES<br>103,321 | <b>15 MINUTES</b><br>272,365     |
| POPULATION<br>HOUSEHOLDS |                            |                       | 15 MINUTES<br>272,365<br>120,999 |
|                          | 28,182                     | 103,321               | 272,365                          |

#### SHOPPES AT WOOLBRIGHT | EXECUTIVE SUMMARY