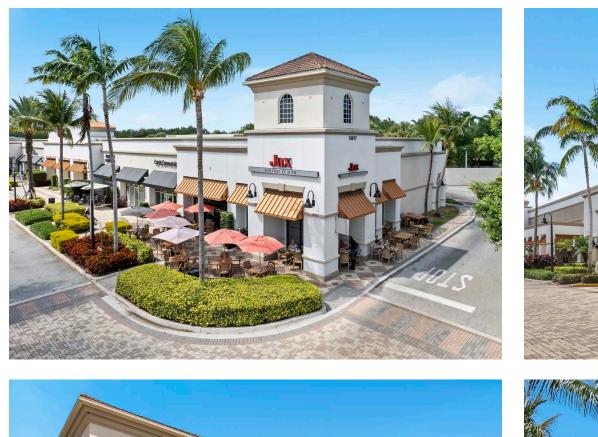

#### SHOPPES AT WOOLBRIGHT | **PHOTOS**

#### **Tenant Roster**

| 100     | <b>Goodwill</b><br>1,571 SF           | 192        | <b>Wildberries</b><br>1,050 SF                |
|---------|---------------------------------------|------------|-----------------------------------------------|
| 104     | Woolbright Veterinary<br>2,500 SF     | 196        | Built-Out Dry Cleaners<br>1,286 SF            |
| 110     | Purple Dragon Karate<br>1,933 SF      | 198        | <b>Danny's Pizza</b><br>1,024 SF              |
| 112     | <b>iSee Vision Care</b><br>1,600 SF   | 200        | Mimosa Cafe<br>3,500 SF                       |
| 116     | <b>Legacy Dental Care</b><br>1,600 SF | 220        | 2nd Gen Restaurant<br>Available 2025 4,790 SF |
| 118     | <b>My Gym</b><br>1,625 SF             | 230        | Medical<br>5,508 SF                           |
| 120     | Allstate<br>1,200 SF                  | 232        | Built-Out F&B<br>1,331 SF                     |
| 124     | <b>D'Casas Remodeling</b><br>1,200 SF | 234        | Available<br>1,335 SF                         |
| 126     | Beauty & Brows<br>1,000 SF            | 236        | <b>Dermatology</b><br>1,927 SF                |
| 128-132 | Ella Cafe<br>2,000 SF                 | 246        | Jax Bistro<br>2,500 SF                        |
| 150     | Publix<br>45,600 SF                   | 406        | <b>Boynton Preschool</b><br>6,200 SF          |
| 152     | <b>The Keyes Company</b><br>5,806 SF  | 412        | <b>Stretch Zone</b><br>910 SF                 |
| 154     | HCA Boynton<br>11,995 SF              | 414        | Incledon Chiro<br>1,340 SF                    |
| 160     | <b>Dripbar</b><br>2,117 SF            | 418        | PB Foot & Ankle<br>1,385 SF                   |
| 164     | David & Co. Salon<br>4,280 SF         | 420        | <b>Physical Therapy</b><br>1,500 SF           |
| 172     | Backstreet Fashions<br>1,500 SF       | <b>424</b> | Available<br>1,702 SF                         |
| 176     | Boynton Liquor<br>2,970 SF            | OP-1       | Chase<br>4,214 SF                             |
| 180     | <b>Spa Tique Nails</b><br>2,900 SF    | OP-2       | <b>Wells Fargo</b><br>4,455 SF                |
| 184     | <b>Tokoyo Foot Spa</b><br>1,300 SF    | OP-3       | <b>Fifth Third Bank</b><br>4,200 SF           |
| 188     | Hem Over Heels<br>1,050 SF            |            |                                               |