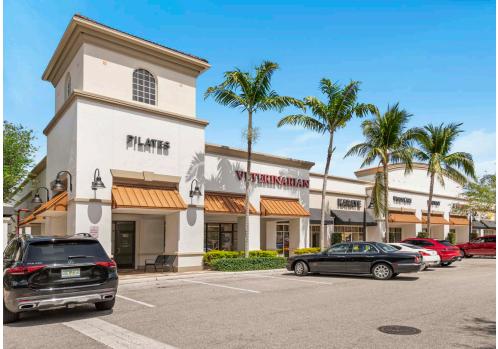

| 101,841                          |
| AVERAGE HH INCOME        | \$102,915                  | \$106,858             | \$99,357                         |
|                          |                            |                       |                                  |
|                          | 5 MINUTES                  | 10 MINUTES            | 15 MINUTES                       |
| POPULATION               | <b>5 MINUTES</b><br>28,182 | 10 MINUTES<br>103,321 | <b>15 MINUTES</b><br>272,365     |
| POPULATION<br>HOUSEHOLDS |                            |                       | 15 MINUTES<br>272,365<br>120,999 |
|                          | 28,182                     | 103,321               | 272,365                          |



#### SHOPPES AT WOOLBRIGHT | EXECUTIVE SUMMARY









#### SHOPPES AT WOOLBRIGHT | **PHOTOS**



#### **Tenant Roster**

| 100     | <b>Goodwill</b><br>1,571 SF           | 192        | <b>Wildberries</b><br>1,050 SF                |
|---------|---------------------------------------|------------|-----------------------------------------------|
| 104     | Woolbright Veterinary<br>2,500 SF     | 196        | Built-Out Dry Cleaners<br>1,286 SF            |
| 110     | Purple Dragon Karate<br>1,933 SF      | 198        | <b>Danny's Pizza</b><br>1,024 SF              |
| 112     | <b>iSee Vision Care</b><br>1,600 SF   | 200        | Mimosa Cafe<br>3,500 SF                       |
| 116     | <b>Legacy Dental Care</b><br>1,600 SF | 220        | 2nd Gen Restaurant<br>Available 2025 4,790 SF |
| 118     | <b>My Gym</b><br>1,625 SF             |