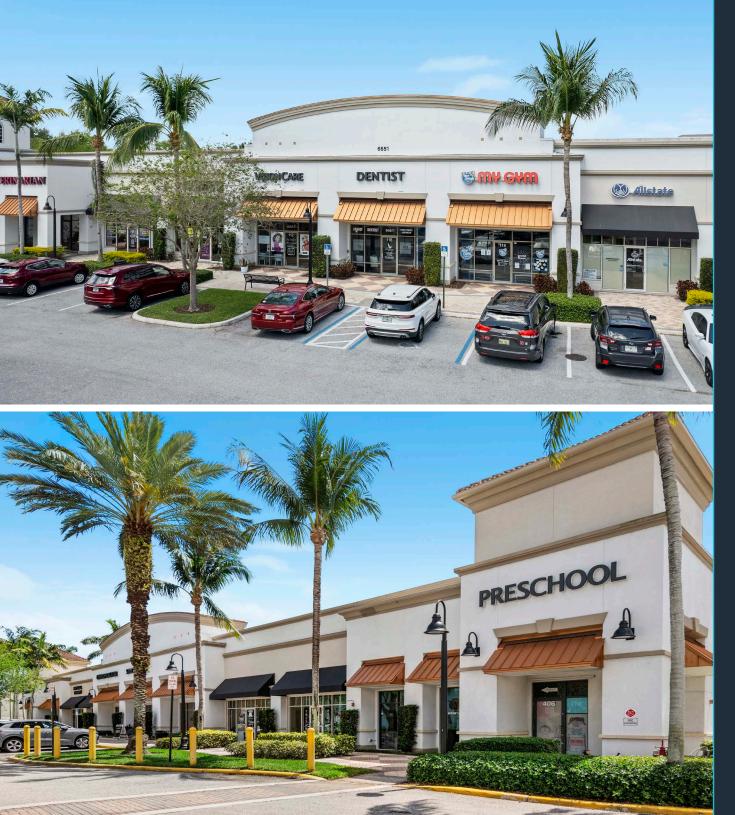

| 164     | David & Co. Salon<br>4,280 SF         | 420        | <b>Physical Therapy</b><br>1,500 SF           |
| 172     | Backstreet Fashions<br>1,500 SF       | <b>424</b> | Available<br>1,702 SF                         |
| 176     | Boynton Liquor<br>2,970 SF            | OP-1       | Chase<br>4,214 SF                             |
| 180     | <b>Spa Tique Nails</b><br>2,900 SF    | OP-2       | <b>Wells Fargo</b><br>4,455 SF                |
| 184     | <b>Tokoyo Foot Spa</b><br>1,300 SF    | OP-3       | <b>Fifth Third Bank</b><br>4,200 SF           |
| 188     | Hem Over Heels<br>1,050 SF            |            |                                               |

#### SHOPPES AT WOOLBRIGHT | SITE PLAN



SHOPPES AT WOOLBRIGHT | CLOSE AERIAL



SHOPPES AT WOOLBRIGHT | MARKET AERIAL



### Contact Broker

Jennifer Houston SENIOR DIRECTOR jenniferhouston@katzretail.com (561) 400-4675



katzretail.com

The information herein was obtained from third parties and has not been independently verified by Katz & Associates. Any and all interested parties should have their choice of experts inspect the property and verify all information. Katz & Associates makes no warrantie or guarantees as to the information given to any prospective buyer or tenant. REV: 01.24.25