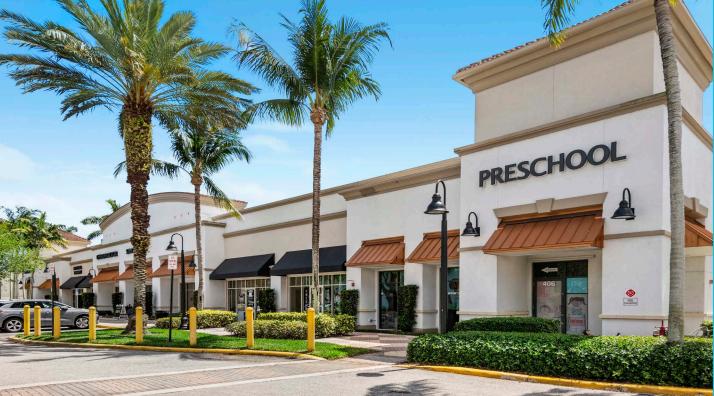

#### **Tenant Roster**

| <b>Goodwill</b><br>1,571 SF           | 192                                                                                                                                                                                                                                                                                                                                                                                                                                                                | <b>Wildberries</b><br>1,050 SF                |  |
|---------------------------------------|--------------------------------------------------------------------------------------------------------------------------------------------------------------------------------------------------------------------------------------------------------------------------------------------------------------------------------------------------------------------------------------------------------------------------------------------------------------------|-----------------------------------------------|--|
| <b>Woolbright Veterinary</b> 2,500 SF | 196                                                                                                                                                                                                                                                                                                                                                                                                                                                                | <b>Built-Out Dry Cleaners</b><br>1,286 SF     |  |
| Purple Dragon Karate<br>1,933 SF      | 198                                                                                                                                                                                                                                                                                                                                                                                                                                                                | <b>Danny's Pizza</b><br>1,024 SF              |  |
| <b>iSee Vision Care</b><br>1,600 SF   | 200                                                                                                                                                                                                                                                                                                                                                                                                                                                                | Mimosa Cafe<br>3,500 SF                       |  |
| <b>Legacy Dental Care</b><br>1,600 SF | 210                                                                                                                                                                                                                                                                                                                                                                                                                                                                | 2nd Gen Restaurant<br>Available 2025 4,790 SF |  |
| <b>My Gym</b><br>1,625 SF             | 230                                                                                                                                                                                                                                                                                                                                                                                                                                                                | Medical<br>5,508 SF                           |  |
| Allstate<br>1,200 SF                  | 232                                                                                                                                                                                                                                                                                                                                                                                                                                                                | Built-Out F&B<br>1,331 SF                     |  |
| <b>D'Casas Remodeling</b><br>1,200 SF | 234                                                                                                                                                                                                                                                                                                                                                                                                                                                                | Available<br>1,335 SF                         |  |
| Beauty & Brows<br>1,000 SF            | 236                                                                                                                                                                                                                                                                                                                                                                                                                                                                | <b>Dermatology</b><br>1,927 SF                |  |
| Ella Cafe<br>2,000 SF                 | 246                                                                                                                                                                                                                                                                                                                                                                                                                                                                | Jax Bistro<br>2,500 SF                        |  |
| <b>Publix</b><br>45,600 SF            | 406                                                                                                                                                                                                                                                                                                                                                                                                                                                                | Boynton Preschool<br>6,200 SF                 |  |
| <b>The Keyes Company</b> 5,806 SF     | 412                                                                                                                                                                                                                                                                                                                                                                                                                                                                | Stretch Zone<br>910 SF                        |  |
| HCA Boynton<br>11,995 SF              | 414                                                                                                                                                                                                                                                                                                                                                                                                                                                                | Incledon Chiro<br>1,340 SF                    |  |
| <b>Dripbar</b><br>2,117 SF            | 418                                                                                                                                                                                                                                                                                                                                                                                                                                                                | PB Foot & Ankle<br>1,385 SF                   |  |
| David & Co. Salon<br>4,280 SF         | 420                                                                                                                                                                                                                                                                                                                                                                                                                                                                | Physical Therapy<br>1,500 SF                  |  |
| Backstreet Fashions<br>1,500 SF       | 424                                                                                                                                                                                                                                                                                                                                                                                                                                                                | Available<br>1,702 SF                         |  |
| <b>Boynton Liquor</b> 2,970 SF        | OP-1                                                                                                                                                                                                                                                                                                                                                                                                                                                               | Chase<br>4,214 SF                             |  |
| <b>Spa Tique Nails</b><br>2,900 SF    | OP-2                                                                                                                                                                                                                                                                                                                                                                                                                                                               | Wells Fargo<br>4,455 SF                       |  |
| <b>Tokoyo Foot Spa</b><br>1,300 SF    | OP-3                                                                                                                                                                                                                                                                                                                                                                                                                                                               | Fifth Third Bank<br>4,200 SF                  |  |
| Hem Over Heels<br>1,050 SF            |                                                                                                                                                                                                                                                                                                                                                                                                                                                                    |                                               |  |
|                                       | 1,571 SF  Woolbright Veterinary 2,500 SF  Purple Dragon Karate 1,933 SF  iSee Vision Care 1,600 SF  Legacy Dental Care 1,600 SF  My Gym 1,625 SF  Allstate 1,200 SF  D'Casas Remodeling 1,200 SF  Beauty & Brows 1,000 SF  Ella Cafe 2,000 SF  Publix 45,600 SF  The Keyes Company 5,806 SF  HCA Boynton 11,995 SF  Dripbar 2,117 SF  David & Co. Salon 4,280 SF  Backstreet Fashions 1,500 SF  Spa Tique Nails 2,900 SF  Tokoyo Foot Spa 1,300 SF  Hem Over Heels | 1,571 SF                                      |  |