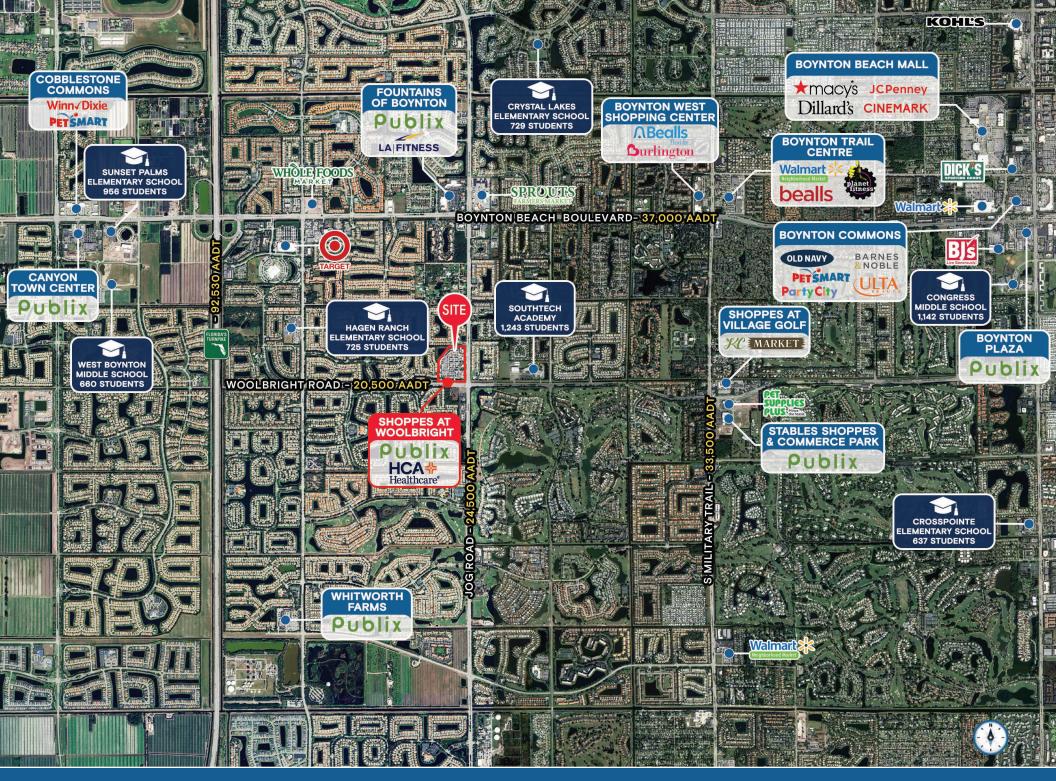

#### **HIGHLIGHTS**

- Premier upscale Publix center in affluent west Boynton Beach
- Second generation Dry Cleaner and Ice Cream shop available
- ±1,286 SF second gen dry cleaner & ±4,790 SF second gen restaurant space available in 2025
- Restaurant opportunities ±2,666 SF & 4,790 SF
- · Surrounded by high end Golf and Country Clubs
- Average HH incomes over \$100,000 in a 1 and 3-mile radius
- Ample parking and located at the signalized intersection of Woolbright Road and Jog Road
- · Join several National Tenants including:

| DEMOGRAPHICS          | 1 MILE           | 3 MILES               | 5 MILES               |
|-----------------------|------------------|-----------------------|-----------------------|
| POPULATION            | 9,694            | 90,166                | 239,805               |
| HOUSEHOLDS            | 4,839            | 40,828                | 106,652               |
| EMPLOYEES             | 3,094            | 32,896                | 101,841               |
| AVERAGE HH INCOME     | \$102,915        | \$106,858             | \$99,357              |
|                       |                  |                       |                       |
|                       | 5 MINUTES        | 10 MINUTES            | 15 MINUTES            |
| POPULATION            | 5 MINUTES 28,182 | 10 MINUTES<br>103,321 | 15 MINUTES<br>272,365 |
| POPULATION HOUSEHOLDS |                  |                       |                       |
|                       | 28,182           | 103,321               | 272,365               |