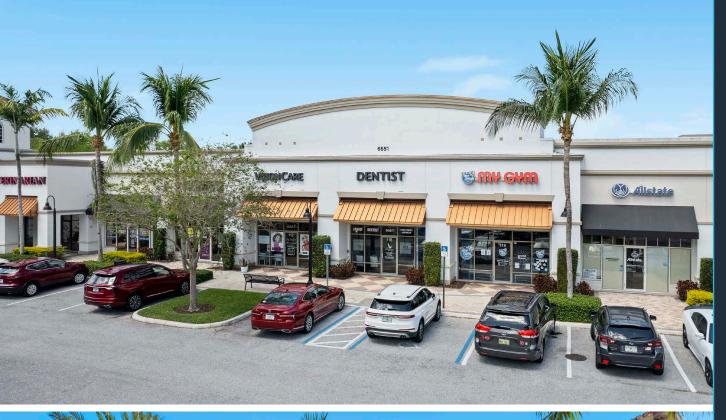

#### **HIGHLIGHTS**

- Premier upscale Publix center in affluent west Boynton Beach
- Second generation Dry Cleaner and Ice Cream shop available
- ±1,286 SF second gen dry cleaner & ±4,790 SF second gen restaurant space available in 2025
- Restaurant opportunities ±2,666 SF & 4,790 SF
- · Surrounded by high end Golf and Country Clubs
- Average HH incomes over \$100,000 in a 1 and 3-mile radius
- Ample parking and located at the signalized intersection of Woolbright Road and Jog Road
- · Join several National Tenants including:

#### **Tenant Roster**

| <b>Goodwill</b><br>1,571 SF           | 192                                                                                                                                                                                                                                                                                                                                                                                                                                                                | <b>Wildberries</b><br>1,050 SF                |  |
|---------------------------------------|--------------------------------------------------------------------------------------------------------------------------------------------------------------------------------------------------------------------------------------------------------------------------------------------------------------------------------------------------------------------------------------------------------------------------------------------------------------------|-----------------------------------------------|--|
| <b>Woolbright Veterinary</b> 2,500 SF | 196                                                                                                                                                                                                                                                                                                                                                                                                                                                                | <b>Built-Out Dry Cleaners</b><br>1,286 SF     |  |
| Purple Dragon Karate<br>1,933 SF      | 198                                                                                                                                                                                                                                                                                                                                                                                                                                                                | <b>Danny's Pizza</b><br>1,024 SF              |  |
| <b>iSee Vision Care</b><br>1,600 SF   | 200                                                                                                                                                                                                                                                                                                                                                                                                                                                                | Mimosa Cafe<br>3,500 SF                       |  |
| <b>Legacy Dental Care</b><br>1,600 SF | 210                                                                                                                                                                                                                                                                                                                                                                                                                                                                | 2nd Gen Restaurant<br>Available 2025 4,790 SF |  |
| <b>My Gym</b><br>1,625 SF             | 230                                                                                                                                                                                                                                                                                                                                                                                                                                                                | Medical<br>5,508 SF                           |  |
| Allstate<br>1,200 SF                  | 232                                                                                                                                                                                                                                                                                                                                                                                                                                                                | Built-Out F&B<br>1,331 SF                     |  |
| <b>D'Casas Remodeling</b><br>1,200 SF | 234                                                                                                                                                                                                                                                                                                                                                                                                                                                                | Available<br>1,335 SF                         |  |
| Beauty & Brows<br>1,000 SF            | 236                                                                                                                                                                                                                                                                                                                                                                                                                                                                | <b>Dermatology</b><br>1,927 SF                |  |
| Ella Cafe<br>2,000 SF                 | 246                                                                                                                                                                                                                                                                                                                                                                                                                                                                | Jax Bistro<br>2,500 SF                        |  |
| <b>Publix</b><br>45,600 SF            | 406                                                                                                                                                                                                                                                                                                                                                                                                                                                                | Boynton Preschool<br>6,200 SF                 |  |
| <b>The Keyes Company</b> 5,806 SF     | 412                                                                                                                                                                                                                                                                                                                                                                                                                                                                | Stretch Zone<br>910 SF                        |  |
| HCA Boynton<br>11,995 SF              | 414                                                                                                                                                                                                                                                                                                                                                                                                                                                                | Incledon Chiro<br>1,340 SF                    |  |
| <b>Dripbar</b><br>2,117 SF            | 418                                                                                                                                                                                                                                                                                                                                                                                                                                                                | PB Foot & Ankle<br>1,385 SF                   |  |
| David & Co. Salon<br>4,280 SF         | 420                                                                                                                                                                                                                                                                                                                                                                                                                                                                | Physical Therapy<br>1,500 SF                  |  |
| Backstreet Fashions<br>1,500 SF       | 424                                                                                                                                                                                                                                                                                                                                                                                                                                                                | Available<br>1,702 SF                         |  |
| <b>Boynton Liquor</b> 2,970 SF        | OP-1                                                                                                                                                                                                                                                                                                                                                                                                                                                               | Chase<br>4,214 SF                             |  |
| <b>Spa Tique Nails</b><br>2,900 SF    | OP-2                                                                                                                                                                                                                                                                                                                                                                                                                                                               | Wells Fargo<br>4,455 SF                       |  |
| <b>Tokoyo Foot Spa</b><br>1,300 SF    | OP-3                                                                                                                                                                                                                                                                                                                                                                                                                                                               | Fifth Third Bank<br>4,200 SF                  |  |
| Hem Over Heels<br>1,050 SF            |                                                                                                                                                                                                                                                                                                                                                                                                                                                                    |                                               |  |
|                                       | 1,571 SF  Woolbright Veterinary 2,500 SF  Purple Dragon Karate 1,933 SF  iSee Vision Care 1,600 SF  Legacy Dental Care 1,600 SF  My Gym 1,625 SF  Allstate 1,200 SF  D'Casas Remodeling 1,200 SF  Beauty & Brows 1,000 SF  Ella Cafe 2,000 SF  Publix 45,600 SF  The Keyes Company 5,806 SF  HCA Boynton 11,995 SF  Dripbar 2,117 SF  David & Co. Salon 4,280 SF  Backstreet Fashions 1,500 SF  Spa Tique Nails 2,900 SF  Tokoyo Foot Spa 1,300 SF  Hem Over Heels | 1,571 SF                                      |  |