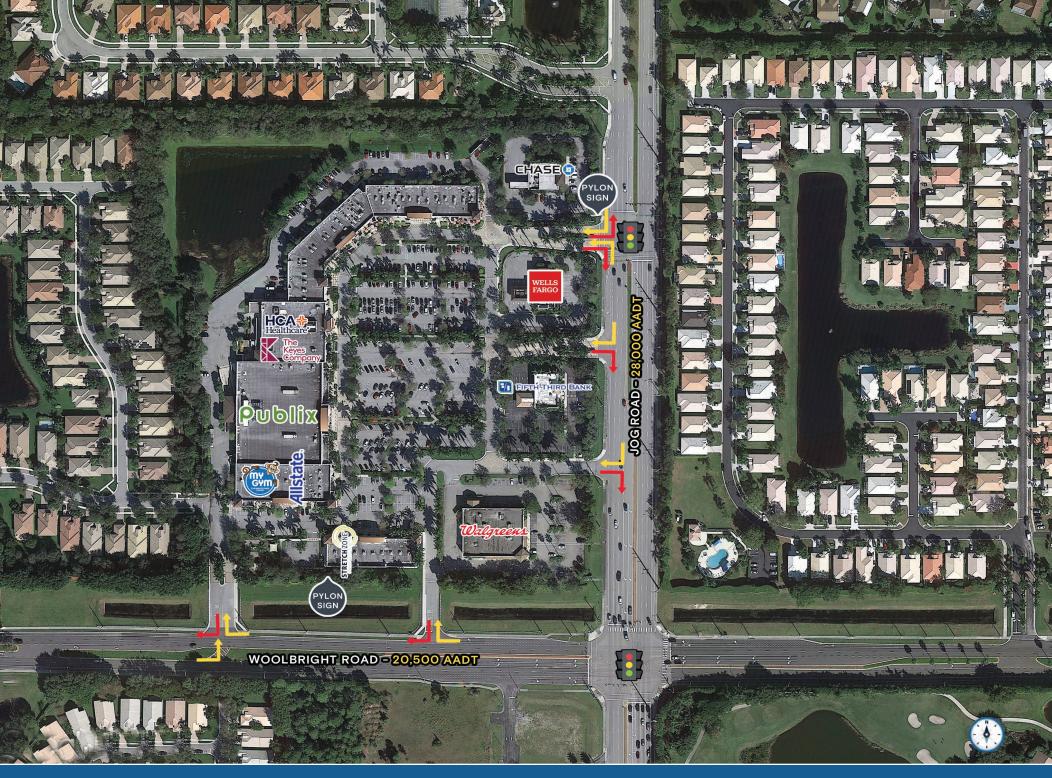

#### **HIGHLIGHTS**

- Premier upscale Publix center in affluent west Boynton Beach
- Second generation Dry Cleaner and Ice Cream shop available
- ±1,286 SF second gen dry cleaner & ±4,790 SF second gen restaurant space available in 2025
- Restaurant opportunities ±2,666 SF & 4,790 SF
- · Surrounded by high end Golf and Country Clubs
- Average HH incomes over \$100,000 in a 1 and 3-mile radius
- Ample parking and located at the signalized intersection of Woolbright Road and Jog Road
- · Join several National Tenants including:

### 090 090 WOODERICHTROAD-20,500 AADT 100 104 110 112 116 118 128-132 126 124 Publix. 152 154 8 DRY CLEANERS 150 SPACE AVAILABLE 412 414 2ND GEN RESTAURANT SPACE **AVAILABLE 2025** 420 RESTAURANT **OPPORTUNITY** 236 Jax 246 OP-1 66 JOG ROAD - 23,000 AADT