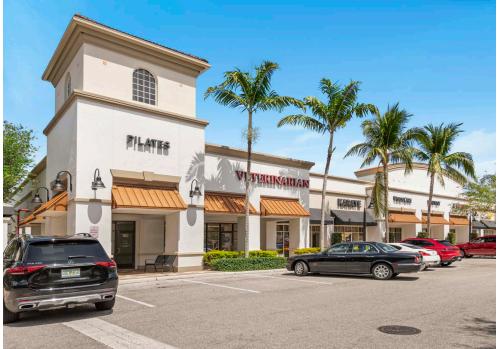

106,652                      |
| EMPLOYEES                | 3,094                      | 32,896     | 101,841                      |
| AVERAGE HH INCOME        | \$102,915                  | \$106,858  | \$99,357                     |
|                          |                            |            |                              |
|                          | 5 MINUTES                  | 10 MINUTES | 15 MINUTES                   |
| POPULATION               | <b>5 MINUTES</b><br>28,182 | 10 MINUTES | <b>15 MINUTES</b><br>272,365 |
| POPULATION<br>HOUSEHOLDS |                            |            |                              |
|                          | 28,182                     | 103,321    | 272,365                      |



#### SHOPPES AT WOOLBRIGHT | EXECUTIVE SUMMARY









#### SHOPPES AT WOOLBRIGHT | **PHOTOS**



#### **Tenant Roster**

| 100 | <b>AT LEASE</b><br>1,571 SF           | 188  | Hem Over Heels<br>1,050 SF                    |
|-----|---------------------------------------|------|-----------------------------------------------|
| 104 | Woolbright Veterinary<br>2,500 SF     | 192  | <b>Wildberries</b><br>1,050 SF                |
| 110 | Purple Dragon Karate<br>1,933 SF      | 196  | Built-Out Dry Cleaners<br>1,286 SF            |
| 112 | <b>iSee Vision Care</b><br>1,600 SF   | 198  | <b>Danny's Pizza</b><br>1,024 SF              |
| 116 | Legacy Dental Care<br>1,600 SF        | 200  | <b>Mimosa Cafe</b><br>3,500 SF                |
| 118 | <b>My Gym</b><br>1,625 SF             | 210  | 2nd Gen Restaurant<br>Available 2025 4,790 SF |
| 120 |