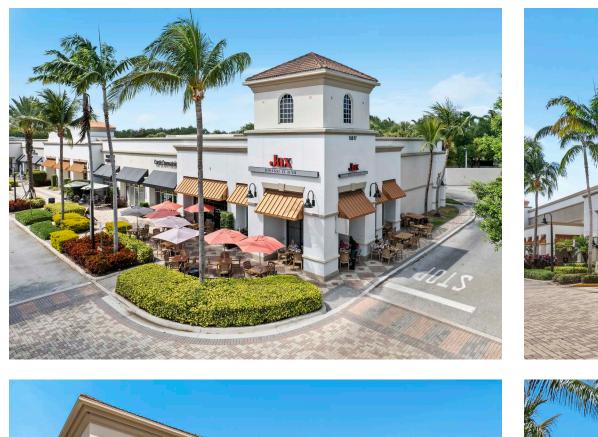

| 106,652                      |
| EMPLOYEES                | 3,094                      | 32,896     | 101,841                      |
| AVERAGE HH INCOME        | \$102,915                  | \$106,858  | \$99,357                     |
|                          |                            |            |                              |
|                          | 5 MINUTES                  | 10 MINUTES | 15 MINUTES                   |
| POPULATION               | <b>5 MINUTES</b><br>28,182 | 10 MINUTES | <b>15 MINUTES</b><br>272,365 |
| POPULATION<br>HOUSEHOLDS |                            |            |                              |
|                          | 28,182                     | 103,321    | 272,365                      |



#### SHOPPES AT WOOLBRIGHT | EXECUTIVE SUMMARY









#### SHOPPES AT WOOLBRIGHT | **PHOTOS**



#### **Tenant Roster**

| 100 | <b>AT LEASE</b><br>1,571 SF           | 188  | Hem Over Heels<br>1,050 SF                    |
|-----|---------------------------------------|------|-----------------------------------------------|
| 104 | Woolbright Veterinary<br>2,500 SF     | 192  | <b>Wildberries</b><br>1,050 SF                |
| 110 | Purple Dragon Karate<br>1,933 SF      | 196  | Built-Out Dry Cleaners<br>1,286 SF            |
| 112 | <b>iSee Vision Care</b><br>1,600 SF   | 198  | <b>Danny's Pizza</b><br>1,024 SF              |
| 116 | Legacy Dental Care<br>1,600 SF        | 200  | <b>Mimosa Cafe</b><br>3,500 SF                |
| 118 | <b>My Gym</b><br>1,625 SF             | 210  | 2nd Gen Restaurant<br>Available 2025 4,790 SF |
| 12