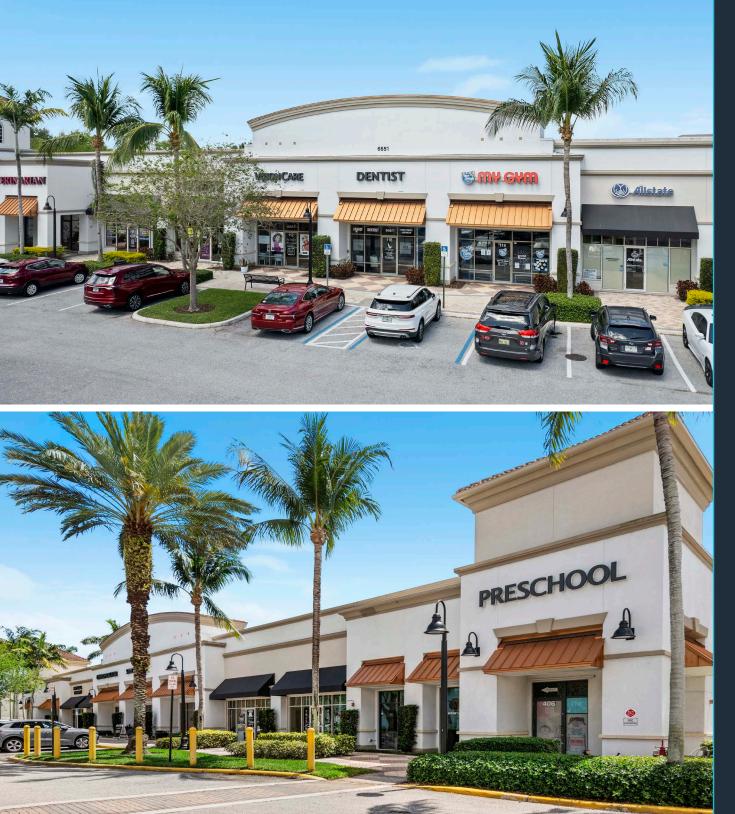

| 418  | PB Foot & Ankle<br>1,385 SF                   |
| 164 | David & Co. Salon<br>4,280 SF         | 420  | <b>Physical Therapy</b><br>1,500 SF           |
| 172 | Backstreet Fashions<br>1,500 SF       | 424  | Available<br>1,702 SF                         |
| 176 | Boynton Liquor<br>2,970 SF            | OP-1 | Chase<br>4,214 SF                             |
| 180 | <b>Spa Tique Nails</b><br>2,900 SF    | OP-2 | <b>Wells Fargo</b><br>4,455 SF                |
| 184 | <b>Tokoyo Foot Spa</b><br>1,300 SF    | OP-3 | <b>Fifth Third Bank</b><br>4,200 SF           |
|     |                                       |      |                                               |

#### SHOPPES AT WOOLBRIGHT | SITE PLAN



SHOPPES AT WOOLBRIGHT | CLOSE AERIAL



SHOPPES AT WOOLBRIGHT | MARKET AERIAL



### **Contact Brokers**

Jennifer Houston SENIOR DIRECTOR jenniferhouston@katzretail.com (561) 400-4675

Nicole Fontaine VICE PRESIDENT nicolefontaine@katzretail.com (561) 869-4350



katzretail.com

The information herein was obtained from third parties and has not been independently verified by Katz & Associates. Any and all interested parties should have their choice of experts inspect the property and verify all information. Katz & Associates makes no warrantie or guarantees as to the information given to any prospective buyer or tenant. REV: 10.30.24