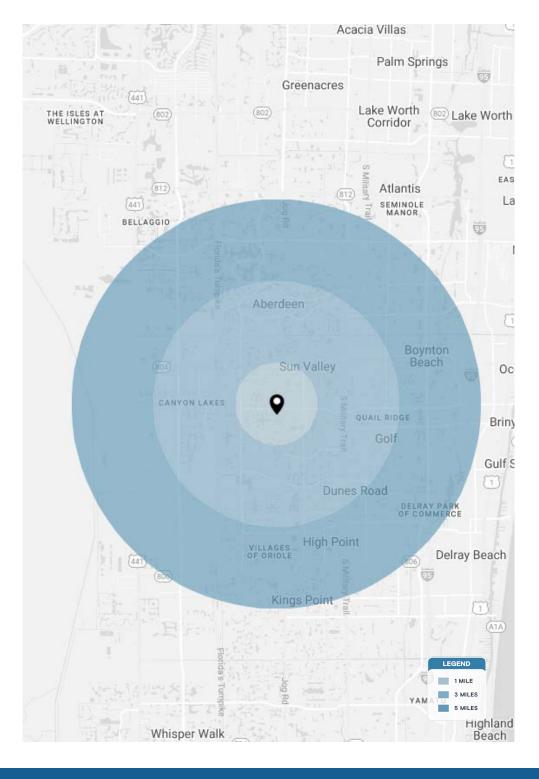

| DEMOGRAPHICS             | 1 MILE                     | 3 MILES    | 5 MILES                      |
|--------------------------|----------------------------|------------|------------------------------|
| POPULATION               | 9,694                      | 90,166     | 239,805                      |
| HOUSEHOLDS               | 4,839                      | 40,828     | 106,652                      |
| EMPLOYEES                | 3,094                      | 32,896     | 101,841                      |
| AVERAGE HH INCOME        | \$102,915                  | \$106,858  | \$99,357                     |
|                          |                            |            |                              |
|                          | 5 MINUTES                  | 10 MINUTES | 15 MINUTES                   |
| POPULATION               | <b>5 MINUTES</b><br>28,182 | 10 MINUTES | <b>15 MINUTES</b><br>272,365 |
| POPULATION<br>HOUSEHOLDS |                            |            |                              |
|                          | 28,182                     | 103,321    | 272,365                      |