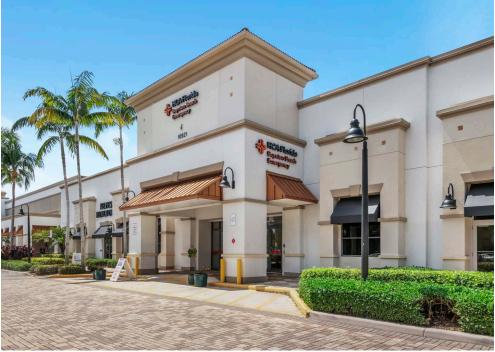

| 106,652                      |
| EMPLOYEES                | 3,094                      | 32,896     | 101,841                      |
| AVERAGE HH INCOME        | \$102,915                  | \$106,858  | \$99,357                     |
|                          |                            |            |                              |
|                          | 5 MINUTES                  | 10 MINUTES | 15 MINUTES                   |
| POPULATION               | <b>5 MINUTES</b><br>28,182 | 10 MINUTES | <b>15 MINUTES</b><br>272,365 |
| POPULATION<br>HOUSEHOLDS |                            |            |                              |
|                          | 28,182                     | 103,321    | 272,365                      |



#### SHOPPES AT WOOLBRIGHT | EXECUTIVE SUMMARY









#### SHOPPES AT WOOLBRIGHT | **PHOTOS**



#### **Tenant Roster**

| 100 | <b>AT LEASE</b><br>1,571 SF           | 188  | Hem Over Heels<br>1,050 SF                    |
|-----|---------------------------------------|------|-----------------------------------------------|
| 104 | Woolbright Veterinary<br>2,500 SF     | 192  | <b>Wildberries</b><br>1,050 SF                |
| 110 | Purple Dragon Karate<br>1,933 SF      | 196  | Built-Out Dry Cleaners<br>1,286 SF            |
| 112 | <b>iSee Vision Care</b><br>1,600 SF   | 198  | <b>Danny's Pizza</b><br>1,024 SF              |
| 116 | Legacy Dental Care<br>1,600 SF        | 200  | <b>Mimosa Cafe</b><br>3,500 SF                |
| 118 | <b>My Gym</b><br>1,625 SF             | 210  | 2nd Gen Restaurant<br>Available 2025 4,790 SF |
| 120