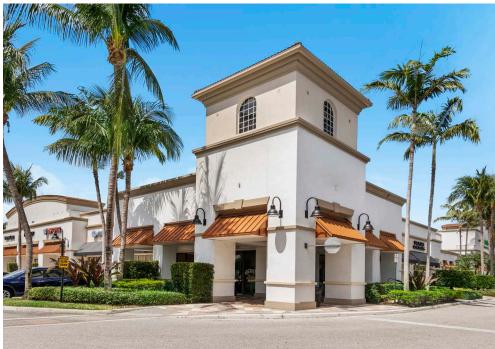

6,652                      |
| EMPLOYEES                | 3,094                      | 32,896     | 101,841                      |
| AVERAGE HH INCOME        | \$102,915                  | \$106,858  | \$99,357                     |
|                          |                            |            |                              |
|                          | 5 MINUTES                  | 10 MINUTES | 15 MINUTES                   |
| POPULATION               | <b>5 MINUTES</b><br>28,182 | 10 MINUTES | <b>15 MINUTES</b><br>272,365 |
| POPULATION<br>HOUSEHOLDS |                            |            |                              |
|                          | 28,182                     | 103,321    | 272,365                      |



#### SHOPPES AT WOOLBRIGHT | EXECUTIVE SUMMARY









#### SHOPPES AT WOOLBRIGHT | **PHOTOS**



#### **Tenant Roster**

| 100 | <b>AT LEASE</b><br>1,571 SF           | 188  | Hem Over Heels<br>1,050 SF                    |
|-----|---------------------------------------|------|-----------------------------------------------|
| 104 | Woolbright Veterinary<br>2,500 SF     | 192  | <b>Wildberries</b><br>1,050 SF                |
| 110 | Purple Dragon Karate<br>1,933 SF      | 196  | Built-Out Dry Cleaners<br>1,286 SF            |
| 112 | <b>iSee Vision Care</b><br>1,600 SF   | 198  | <b>Danny's Pizza</b><br>1,024 SF              |
| 116 | Legacy Dental Care<br>1,600 SF        | 200  | <b>Mimosa Cafe</b><br>3,500 SF                |
| 118 | <b>My Gym</b><br>1,625 SF             | 210  | 2nd Gen Restaurant<br>Available 2025 4,790 SF |
| 120 | Al