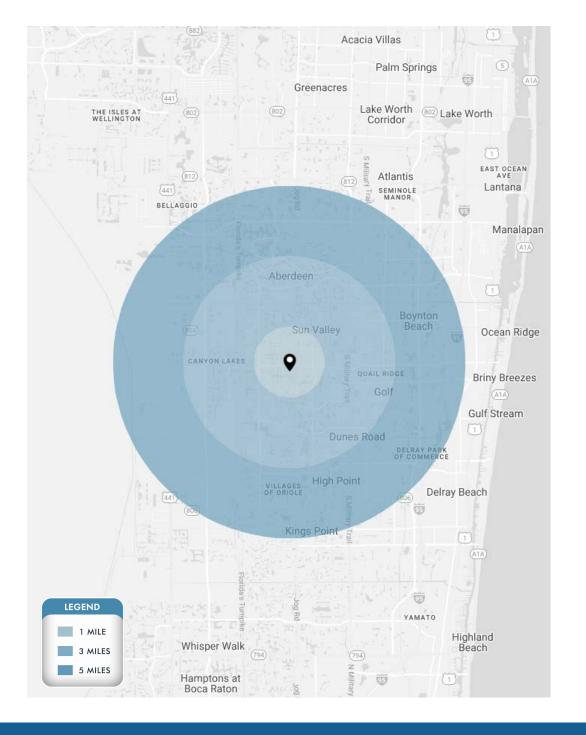

### **DEMOGRAPHICS**

|                          | 1 Mile              | 3 Miles    | 5 Miles               |
|--------------------------|---------------------|------------|-----------------------|
| POPULATION               | 9,694               | 90,166     | 239,805               |
| HOUSEHOLDS               | 4,839               | 40,828     | 106,652               |
| DAYTIME EMPLOYEES        | 3,094               | 32,896     | 101,841               |
| AVERAGE HH INCOME        | \$102,915           | \$106,858  | \$99,357              |
|                          |                     |            |                       |
|                          | 5 Minutes           | 10 Minutes | 15 Minutes            |
| POPULATION               | 5 Minutes<br>28,182 | 10 Minutes | 15 Minutes<br>272,365 |
| POPULATION<br>HOUSEHOLDS |                     |            |                       |
|                          | 28,182              | 103,321    | 272,365               |