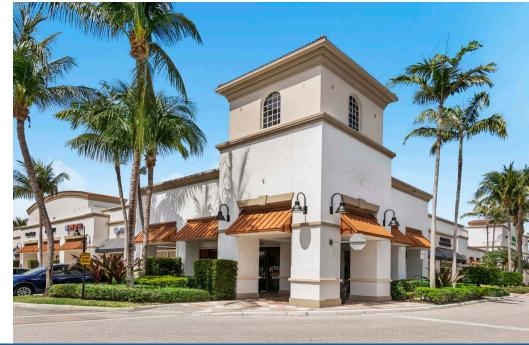

| 90,166     | 239,805               |
| HOUSEHOLDS               | 4,839               | 40,828     | 106,652               |
| DAYTIME EMPLOYEES        | 3,094               | 32,896     | 101,841               |
| AVERAGE HH INCOME        | \$102,915           | \$106,858  | \$99,357              |
|                          |                     |            |                       |
|                          | 5 Minutes           | 10 Minutes | 15 Minutes            |
| POPULATION               | 5 Minutes<br>28,182 | 10 Minutes | 15 Minutes<br>272,365 |
| POPULATION<br>HOUSEHOLDS |                     |            |                       |
|                          | 28,182              | 103,321    | 272,365               |



## SHOPPES AT WOOLBRIGHT | EXECUTIVE SUMMARY











# SHOPPES AT WOOLBRIGHT | PHOTOS



### **TENANT ROSTER**

|   | 100 AT LEASE                  | 1,571 SF  | 188 Hem Over Heels         | 1,050 SF |
|---|-------------------------------|-----------|----------------------------|----------|
|   | 104 Woolbright Veterinary     | 2,500 SF  | 192 Wildberries            | 1,050 SF |
|   | 110 Purple Dragon Karate      | 1,933 SF  | 196 One Price Dry Cleaners | 1,286 SF |
|   | 112 iSee Vision Care          | 1,600 SF  | 198 Danny's Pizza          | 1,024 SF |
|   | 116 Legacy Dental Care        | 1,600 SF  | 200 Mimosa Cafe            | 3,500 SF |
|   | 118 My Gym                    | 1,625 SF  | 210 Sawa Hibachi           | 4,790 SF |
|   | 120 Allstate                  | 1,200 SF  | 230 Medical                | 5,508 SF |
|   | 124 D'Casas R