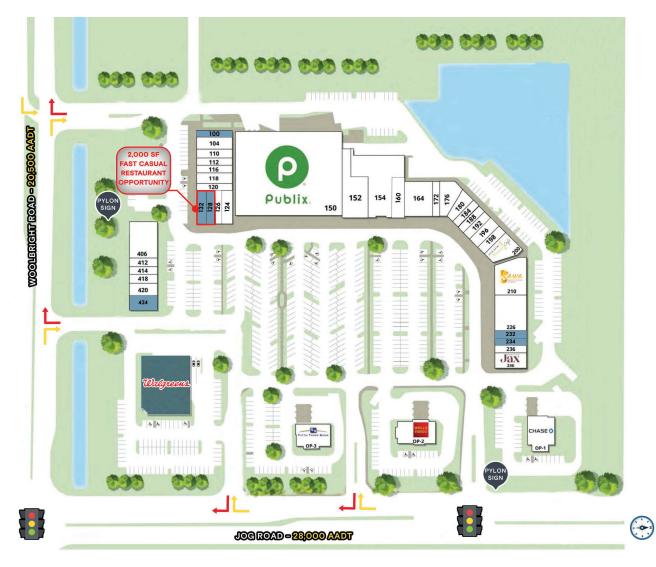

## SHOPPES AT WOOLBRIGHT | SITE PLAN

SHOPPES AT WOOLBRIGHT CLOSE AERIAL

SHOPPES AT WOOLBRIGHT | MARKET AERIAL

### **TENANT ROSTER**

|   | 100 AT LEASE                  | 1,571 SF  | 188 Hem Over Heels         | 1,050 SF |
|---|-------------------------------|-----------|----------------------------|----------|
|   | 104 Woolbright Veterinary     | 2,500 SF  | 192 Wildberries            | 1,050 SF |
|   | 110 Purple Dragon Karate      | 1,933 SF  | 196 One Price Dry Cleaners | 1,286 SF |
|   | 112 iSee Vision Care          | 1,600 SF  | 198 Danny's Pizza          | 1,024 SF |
|   | 116 Legacy Dental Care        | 1,600 SF  | 200 Mimosa Cafe            | 3,500 SF |
|   | 118 My Gym                    | 1,625 SF  | 210 Sawa Hibachi           | 4,790 SF |
|   | 120 Allstate                  | 1,200 SF  | 230 Medical                | 5,508 SF |
|   | 124 D'Casas Remodeling        | 1,200 SF  | 232 Built-Out F&B          | 1,331 SF |
|   | 126 Beauty & Brows            | 1,000 SF  | 234 Available              | 1,335 SF |
|   | 128 Available                 | 875 SF    | 236 Dermatology            | 1,927 SF |
|   | 132 Subway<br>- Vacating 2024 | 1,125 SF  | 246 Jax Bistro             | 2,500 SF |
|   | 150 Publix                    | 45,600 SF | 406 Boynton Preschool      | 6,200 SF |
|   | 152 The Keyes Company         | 5,806 SF  | 412 Stretch Zone           | 910 SF   |
|   | 154 HCA Boynton               | 11,995 SF | 414 Incledon Chiro         | 1,340 SF |
|   | 160 Dripbar                   | 2,117 SF  | 418 PB Foot & Ankle        | 1,385 SF |
|   | 164 David & Co. Salon         | 4,280 SF  | 420 Physical Therapy       | 1,500 SF |
|   | 172 Backstreet Fashions       | 1,500 SF  | 424 Available              | 1,702 SF |
|   | 176 Boynton Liquor            | 2,970 SF  | OP-1 Chase                 | 4,214 SF |
| ) | 180 Spa Tique Nails           | 2,900 SF  | OP-2 Wells Fargo           | 4,455 SF |
|   | 184 Tokoyo Foot Spa           | 1,300 SF  | OP-3 Fifth Third Bank      | 4,200 SF |
|   |                               |           |                            |          |