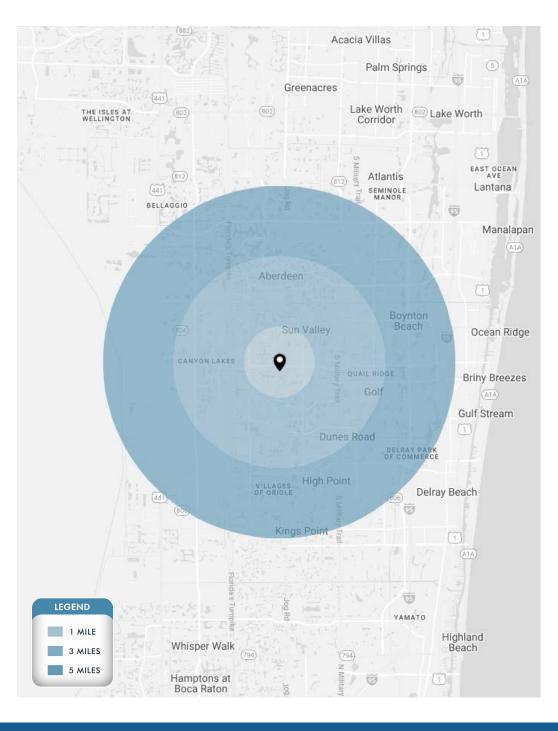

#### DEMOGRAPHICS

|                          | 1 Mile              | 3 Miles               | 5 Miles               |
|--------------------------|---------------------|-----------------------|-----------------------|
| POPULATION               | 9,694               | 90,166                | 239,805               |
| HOUSEHOLDS               | 4,839               | 40,828                | 106,652               |
| DAYTIME EMPLOYEES        | 3,094               | 32,896                | 101,841               |
| AVERAGE HH INCOME        | \$102,915           | \$106,858             | \$99,357              |
|                          |                     |                       |                       |
|                          | 5 Minutes           | 10 Minutes            | 15 Minutes            |
| POPULATION               | 5 Minutes<br>28,182 | 10 Minutes<br>103,321 | 15 Minutes<br>272,365 |
| POPULATION<br>HOUSEHOLDS |                     |                       |                       |
|                          | 28,182              | 103,321               | 272,365               |
| HOUSEHOLDS               | 28,182<br>13,842    | 103,321<br>47,958     | 272,365<br>120,999    |