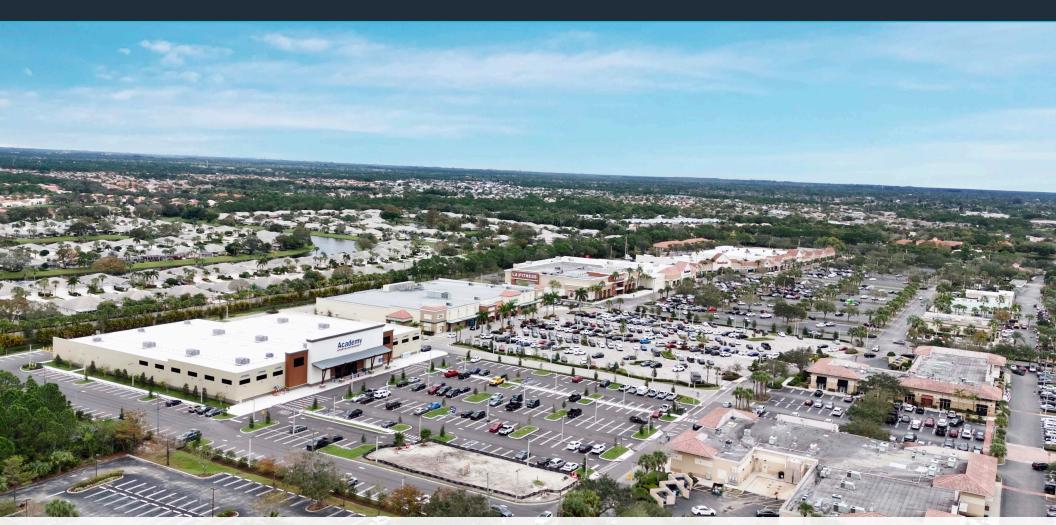

# SHOPPES AT ST LUCIE WEST

1333 St Lucie West Boulevard, Port St Lucie, FL

JOIN NATIONAL TENANTS: Publix HomeGoods Durlington Academy LA FITNESS bealls HOME

**EXCLUSIVE RETAIL LEASING** 

#### **HIGHLIGHTS**

- ±30,000 SF anchor space available
- ±2,500 SF second generation restaurant available
- ±1,200 SF & ±1,600 SF coming available
- New small shop and anchor space
- · Over 42,000 AADT on St Lucie West Boulevard
- Strong average household incomes of over \$74,000 within a 3 mile radius
- Join: Publix HomeGoods Durlington Academy