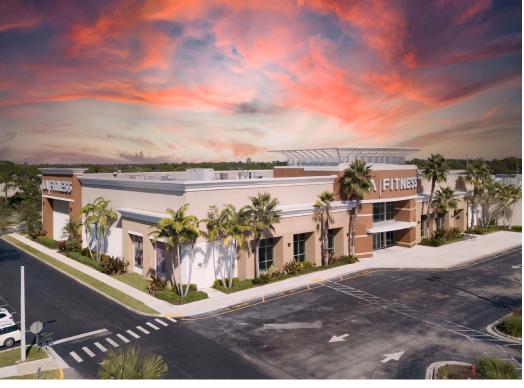

### **Tenant Roster**

| 1315    | Edward Jones                 | 1,000 SF  | 1353-B | Hair Boutique              | 2,100 SF       | 1413      | 3 Natives                    | 1,180 SF  |
|---------|------------------------------|-----------|--------|----------------------------|----------------|-----------|------------------------------|-----------|
| 1317-19 | Brooklyn Water Bagel         | 2,128 SF  | 1353-A | Fiesta Gelato & Pops       | 817 SF         | 1415      | Bliss Nails & Spa            | 1,170 SF  |
| 1321    | Coast Dental                 | 3,804 SF  | 1355   | Chico's                    | 2,667 SF       | 1417      | Ray's Sushi & Thai           | 2,585 SF  |
| 1323    | Gourmet Asian                | 1,000 SF  | 1357   | Florida Hearing Air Center | 1,000 SF       | 1445-49   | Dr. Gankin - Dentist         | 1,905 SF  |
| 1325    | Island Root Kava Bar         | 1,600 SF  | 1359   | Tijuana Flats              | 2,430 SF       | 1453      | Dr. Azari - Dentist          | 1,800 SF  |
| 1327    | JammBar Wings                | 1,000 SF  | 1361   | The Joint Chiropractic     | 1,000 SF       | 1457      | Pinch A Penny                | 1,608 SF  |
| 1329    | Little Italy                 | 2,028 SF  | 1363-A | Available                  | ±30,000 SF     | 1461      | iCryo                        | 2,575 SF  |
| 1331    | Hair Cuttery                 | 1,500 SF  | 1363-B | Burlington                 | 34,732 SF      | 1465      | Orbit Dental                 | 1,836     |
| Anchor  | Sashimi Fusion               | 10,700 SF | 1365   | Pollo Tropical             | 3,694 SF       | 1473      | 2nd Gen Restaurant Available | 2,500 SF  |
| Anchor  | Bealls/Home Centric          | 28,000 SF | 1367   | LA Fitness                 | 38,000 SF      | 1477      | Eyeglass World               | 4,000 SF  |
| Anchor  | Five Below                   | 10,700 SF | 1375   | Cheddar's                  | 8,000 SF       | 1481      | Available                    | 4,529 SF  |
| 1335-A  | Jewelry                      | 1,600 SF  | 1391   | The UPS Store              | 1,643 SF       | 1489      | Dow Decorating               | 1,462 SF  |
| 1335-B  | Available                    | 1,600 SF  | 1393   | One Main Financial         | 1,503 SF       | 1493      | First Watch                  | 3,318 SF  |
| 1339-A  | Cali Pro Nail                | 1,084 SF  | 1395   | AT&T                       | 2,973 SF       | Anchor    | Publix                       | 48,890 SF |
| 1339-B  | I'll Have What She's Wearing | 778 SF    | 1399   | Superset Sports Nutrition  | 1,280 SF       | Anchor    | Academy Sports               | 63,224 SF |
| 1341    | Available                    | 1,200 SF  | 1401   | Ah Beetz New Haven Style I | Pizza 2,536 SF | Outparcel | Florida Blue                 | 5,000 SF  |
| 1347    | Zest Bar & Grill             | 2,502 SF  | 1405   | Jersey Mikes               | 1,449 SF       |           |                              |           |
| 1351    | Homegoods                    | 20,500 SF | 1407   | Mission BBQ                | 4,461 SF       |           |                              |           |
|         |                              |           |        |                            |                |           |                              |           |