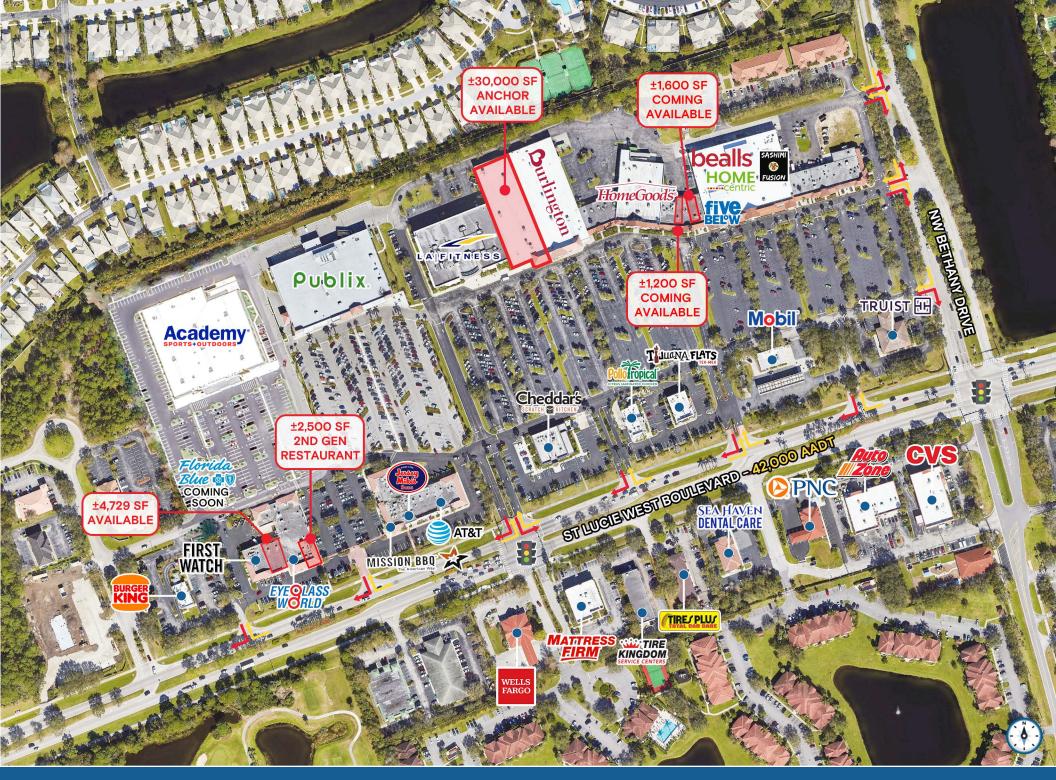

#### **HIGHLIGHTS**

- ±30,000 SF anchor space available
- ±2,500 SF second generation restaurant available
- ±1,200 SF & ±1,600 SF coming available
- New small shop and anchor space
- · Over 42,000 AADT on St Lucie West Boulevard
- Strong average household incomes of over \$74,000 within a 3 mile radius
- Join: Publix HomeGoods Durlington Academy

### **Tenant Roster**

| 1315    | Edward Jones                 | 1,000 SF  | 1353-B | Hair Boutique              | 2,100 SF       | 1413      | 3 Natives                    | 1,180 SF  |
|---------|------------------------------|-----------|--------|----------------------------|----------------|-----------|------------------------------|-----------|
| 1317-19 | Brooklyn Water Bagel         | 2,128 SF  | 1353-A | Fiesta Gelato & Pops       | 817 SF         | 1415      | Bliss Nails & Spa            | 1,170 SF  |
| 1321    | Coast Dental                 | 3,804 SF  | 1355   | Chico's                    | 2,667 SF       | 1417      | Ray's Sushi & Thai           | 2,585 SF  |
| 1323    | Gourmet Asian                | 1,000 SF  | 1357   | Florida Hearing Air Center | 1,000 SF       | 1445-49   | Dr. Gankin - Dentist         | 1,905 SF  |
| 1325    | Island Root Kava Bar         | 1,600 SF  | 1359   | Tijuana Flats              | 2,430 SF       | 1453      | Dr. Azari - Dentist          | 1,800 SF  |
| 1327    | JammBar Wings                | 1,000 SF  | 1361   | The Joint Chiropractic     | 1,000 SF       | 1457      | Pinch A Penny                | 1,608 SF  |
| 1329    | Little Italy                 | 2,028 SF  | 1363-A | Available                  | ±30,000 SF     | 1461      | iCryo                        | 2,575 SF  |
| 1331    | Hair Cuttery                 | 1,500 SF  | 1363-B | Burlington                 | 34,732 SF      | 1465      | Orbit Dental                 | 1,836     |
| Anchor  | Sashimi Fusion               | 10,700 SF | 1365   | Pollo Tropical             | 3,694 SF       | 1473      | 2nd Gen Restaurant Available | 2,500 SF  |
| Anchor  | Bealls/Home Centric          | 28,000 SF | 1367   | LA Fitness                 | 38,000 SF      | 1477      | Eyeglass World               | 4,000 SF  |
| Anchor  | Five Below                   | 10,700 SF | 1375   | Cheddar's                  | 8,000 SF       | 1481      | Available                    | 4,529 SF  |
| 1335-A  | Jewelry                      | 1,600 SF  | 1391   | The UPS Store              | 1,643 SF       | 1489      | Dow Decorating               | 1,462 SF  |
| 1335-B  | Available                    | 1,600 SF  | 1393   | One Main Financial         | 1,503 SF       | 1493      | First Watch                  | 3,318 SF  |
| 1339-A  | Cali Pro Nail                | 1,084 SF  | 1395   | AT&T                       | 2,973 SF       | Anchor    | Publix                       | 48,890 SF |
| 1339-B  | I'll Have What She's Wearing | 778 SF    | 1399   | Superset Sports Nutrition  | 1,280 SF       | Anchor    | Academy Sports               | 63,224 SF |
| 1341    | Available                    | 1,200 SF  | 1401   | Ah Beetz New Haven Style I | Pizza 2,536 SF | Outparcel | Florida Blue                 | 5,000 SF  |
| 1347    | Zest Bar & Grill             | 2,502 SF  | 1405   | Jersey Mikes               | 1,449 SF       |           |                              |           |
| 1351    | Homegoods                    | 20,500 SF | 1407   | Mission BBQ                | 4,461 SF       |           |                              |           |
|         |                              |           |        |                            |                |           |                              |           |