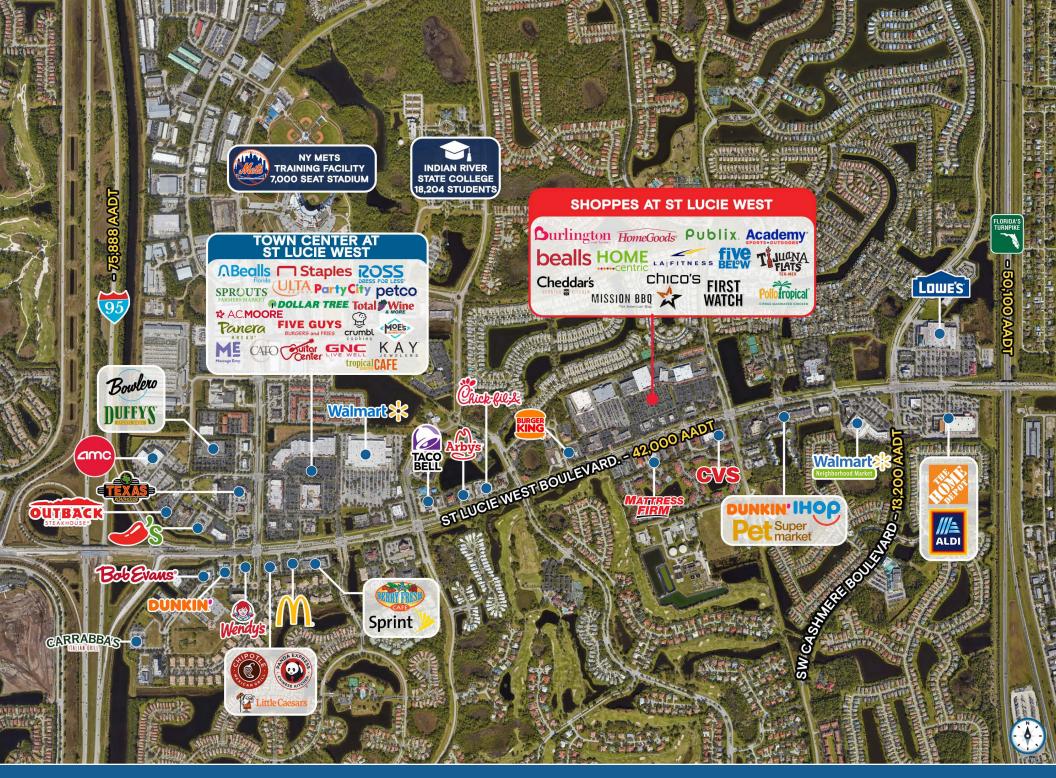

#### **HIGHLIGHTS**

- ±30,000 SF anchor space available
- ±2,500 SF second generation restaurant available
- ±1,200 SF & ±1,600 SF coming available
- New small shop and anchor space
- · Over 42,000 AADT on St Lucie West Boulevard
- Strong average household incomes of over \$74,000 within a 3 mile radius
- Join: Publix HomeGoods Durlington Academy

  LAIFITNESS Dealls HOME FIVE BELLW

| DEMOGRAPHICS          | 1 MILE    | 3 MILES    | 5 MILES                   |
|-----------------------|-----------|------------|---------------------------|
| POPULATION            | 6.805     | 74,763     | 179,360                   |
| HOUSEHOLDS            | 3,440     | 28,804     | 68,025                    |
| EMPLOYEES             | 6,249     | 63,124     | 150,634                   |
| AVERAGE HH INCOME     | \$97,255  | \$100,412  | \$99,670                  |
|                       |           |            |                           |
|                       | 5 MINUTES | 10 MINUTES | 15 MINUTES                |
| POPULATION            | 5 MINUTES | 10 MINUTES | <b>15 MINUTES</b> 234,918 |
| POPULATION HOUSEHOLDS |           |            |                           |
|                       | 18,635    | 133,666    | 234,918                   |