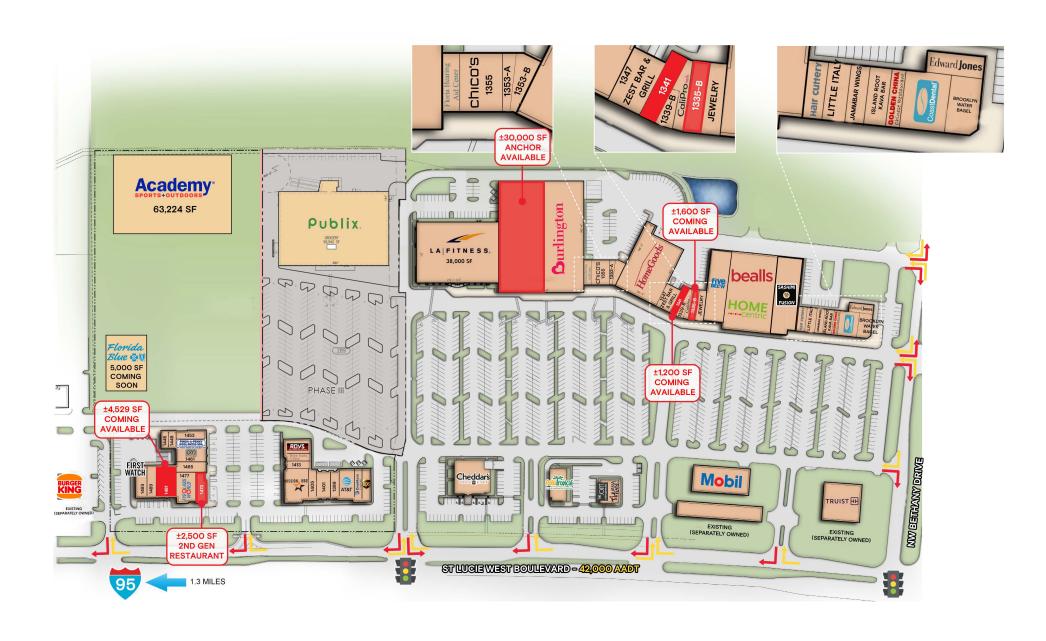

#### **HIGHLIGHTS**

- ±30,000 SF anchor space available
- ±2,500 SF second generation restaurant available
- ±1,200 SF & ±1,600 SF coming available
- New small shop and anchor space
- · Over 42,000 AADT on St Lucie West Boulevard
- Strong average household incomes of over \$74,000 within a 3 mile radius
- Join: Publix HomeGoods Durlington Academy

### **Tenant Roster**

| 1315    | Edward Jones                 | 1,000 SF  | 1353-B | Hair Boutique              | 2,100 SF       | 1413      | 3 Natives                    | 1,180 SF  |
|---------|------------------------------|-----------|--------|----------------------------|----------------|-----------|------------------------------|-----------|
| 1317-19 | Brooklyn Water Bagel         | 2,128 SF  | 1353-A | Fiesta Gelato & Pops       | 817 SF         | 1415      | Bliss Nails & Spa            | 1,170 SF  |
| 1321    | Coast Dental                 | 3,804 SF  | 1355   | Chico's                    | 2,667 SF       | 1417      | Ray's Sushi & Thai           | 2,585 SF  |
| 1323    | Gourmet Asian                | 1,000 SF  | 1357   | Florida Hearing Air Center | 1,000 SF       | 1445-49   | Dr. Gankin - Dentist         | 1,905 SF  |
| 1325    | Island Root Kava Bar         | 1,600 SF  | 1359   | Tijuana Flats              | 2,430 SF       | 1453      | Dr. Azari - Dentist          | 1,800 SF  |
| 1327    | JammBar Wings                | 1,000 SF  | 1361   | The Joint Chiropractic     | 1,000 SF       | 1457      | Pinch A Penny                | 1,608 SF  |
| 1329    | Little Italy                 | 2,028 SF  | 1363-A | Available                  | ±30,000 SF     | 1461      | iCryo                        | 2,575 SF  |
| 1331    | Hair Cuttery                 | 1,500 SF  | 1363-B | Burlington                 | 34,732 SF      | 1465      | Orbit Dental                 | 1,836     |
| Anchor  | Sashimi Fusion               | 10,700 SF | 1365   | Pollo Tropical             | 3,694 SF       | 1473      | 2nd Gen Restaurant Available | 2,500 SF  |
| Anchor  | Bealls/Home Centric          | 28,000 SF | 1367   | LA Fitness                 | 38,000 SF      | 1477      | Eyeglass World               | 4,000 SF  |
| Anchor  | Five Below                   | 10,700 SF | 1375   | Cheddar's                  | 8,000 SF       | 1481      | Available                    | 4,529 SF  |
| 1335-A  | Jewelry                      | 1,600 SF  | 1391   | The UPS Store              | 1,643 SF       | 1489      | Dow Decorating               | 1,462 SF  |
| 1335-B  | Available                    | 1,600 SF  | 1393   | One Main Financial         | 1,503 SF       | 1493      | First Watch                  | 3,318 SF  |
| 1339-A  | Cali Pro Nail                | 1,084 SF  | 1395   | AT&T                       | 2,973 SF       | Anchor    | Publix                       | 48,890 SF |
| 1339-B  | I'll Have What She's Wearing | 778 SF    | 1399   | Superset Sports Nutrition  | 1,280 SF       | Anchor    | Academy Sports               | 63,224 SF |
| 1341    | Available                    | 1,200 SF  | 1401   | Ah Beetz New Haven Style I | Pizza 2,536 SF | Outparcel | Florida Blue                 | 5,000 SF  |
| 1347    | Zest Bar & Grill             | 2,502 SF  | 1405   | Jersey Mikes               | 1,449 SF       |           |                              |           |
| 1351    | Homegoods                    | 20,500 SF | 1407   | Mission BBQ                | 4,461 SF       |           |                              |           |
|         |                              |           |        |                            |                |           |                              |           |