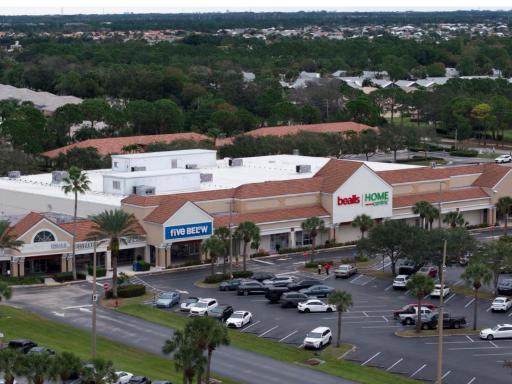

# SHOPPES AT ST LUCIE WEST

1333 St Lucie West Boulevard, Port St Lucie, FL

JOIN NATIONAL TENANTS: Publix HomeGoods Durlington Academy LA FITNESS bealls HOME

**EXCLUSIVE RETAIL LEASING** 

#### **HIGHLIGHTS**

- ±30,000 SF anchor space available
- ±2,500 SF second generation restaurant available
- ±1,200 SF & ±1,600 SF coming available
- New small shop and anchor space
- · Over 42,000 AADT on St Lucie West Boulevard
- Strong average household incomes of over \$74,000 within a 3 mile radius
- Join: Publix HomeGoods Durlington Academy