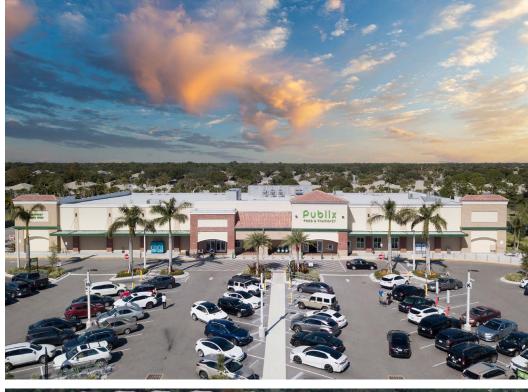

### **Tenant Roster**

| 1315    | Edward Jones                 | 1,000 SF  | 1353-B | Hair Boutique              | 2,100 SF       | 1413      | 3 Natives                    | 1,180 SF  |
|---------|------------------------------|-----------|--------|----------------------------|----------------|-----------|------------------------------|-----------|
| 1317-19 | Brooklyn Water Bagel         | 2,128 SF  | 1353-A | Fiesta Gelato & Pops       | 817 SF         | 1415      | Bliss Nails & Spa            | 1,170 SF  |
| 1321    | Coast Dental                 | 3,804 SF  | 1355   | Chico's                    | 2,667 SF       | 1417      | Ray's Sushi & Thai           | 2,585 SF  |
| 1323    | Gourmet Asian                | 1,000 SF  | 1357   | Florida Hearing Air Center | 1,000 SF       | 1445-49   | Dr. Gankin - Dentist         | 1,905 SF  |
| 1325    | Island Root Kava Bar         | 1,600 SF  | 1359   | Tijuana Flats              | 2,430 SF       | 1453      | Dr. Azari - Dentist          | 1,800 SF  |
| 1327    | JammBar Wings                | 1,000 SF  | 1361   | The Joint Chiropractic     | 1,000 SF       | 1457      | Pinch A Penny                | 1,608 SF  |
| 1329    | Little Italy                 | 2,028 SF  | 1363-A | Available                  | ±30,000 SF     | 1461      | iCryo                        | 2,575 SF  |
| 1331    | Hair Cuttery                 | 1,500 SF  | 1363-B | Burlington                 | 34,732 SF      | 1465      | Orbit Dental                 | 1,836     |
| Anchor  | Sashimi Fusion               | 10,700 SF | 1365   | Pollo Tropical             | 3,694 SF       | 1473      | 2nd Gen Restaurant Available | 2,500 SF  |
| Anchor  | Bealls/Home Centric          | 28,000 SF | 1367   | LA Fitness                 | 38,000 SF      | 1477      | Eyeglass World               | 4,000 SF  |
| Anchor  | Five Below                   | 10,700 SF | 1375   | Cheddar's                  | 8,000 SF       | 1481      | Available                    | 4,529 SF  |
| 1335-A  | Jewelry                      | 1,600 SF  | 1391   | The UPS Store              | 1,643 SF       | 1489      | Dow Decorating               | 1,462 SF  |
| 1335-B  | Available                    | 1,600 SF  | 1393   | One Main Financial         | 1,503 SF       | 1493      | First Watch                  | 3,318 SF  |
| 1339-A  | Cali Pro Nail                | 1,084 SF  | 1395   | AT&T                       | 2,973 SF       | Anchor    | Publix                       | 48,890 SF |
| 1339-B  | I'll Have What She's Wearing | 778 SF    | 1399   | Superset Sports Nutrition  | 1,280 SF       | Anchor    | Academy Sports               | 63,224 SF |
| 1341    | Available                    | 1,200 SF  | 1401   | Ah Beetz New Haven Style I | Pizza 2,536 SF | Outparcel | Florida Blue                 | 5,000 SF  |
| 1347    | Zest Bar & Grill             | 2,502 SF  | 1405   | Jersey Mikes               | 1,449 SF       |           |                              |           |
| 1351    | Homegoods                    | 20,500 SF | 1407   | Mission BBQ                | 4,461 SF       |           |                              |           |
|         |                              |           |        |                            |                |           |                              |           |