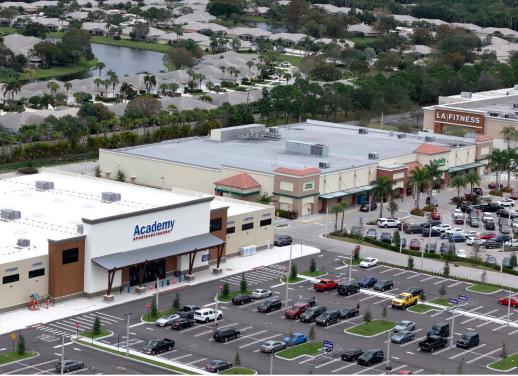

# SHOPPES AT ST LUCIE WEST

1333 St Lucie West Boulevard, Port St Lucie, FL

JOIN NATIONAL TENANTS: Publix HomeGoods Durlington Academy LA FITNESS bealls HOME

**EXCLUSIVE RETAIL LEASING** 

#### **HIGHLIGHTS**

- ±30,000 SF anchor space available
- ±2,500 SF second generation restaurant available
- ±1,200 SF & ±1,600 SF coming available
- New small shop and anchor space
- · Over 42,000 AADT on St Lucie West Boulevard
- Strong average household incomes of over \$74,000 within a 3 mile radius
- Join: Publix HomeGoods Durlington Academy